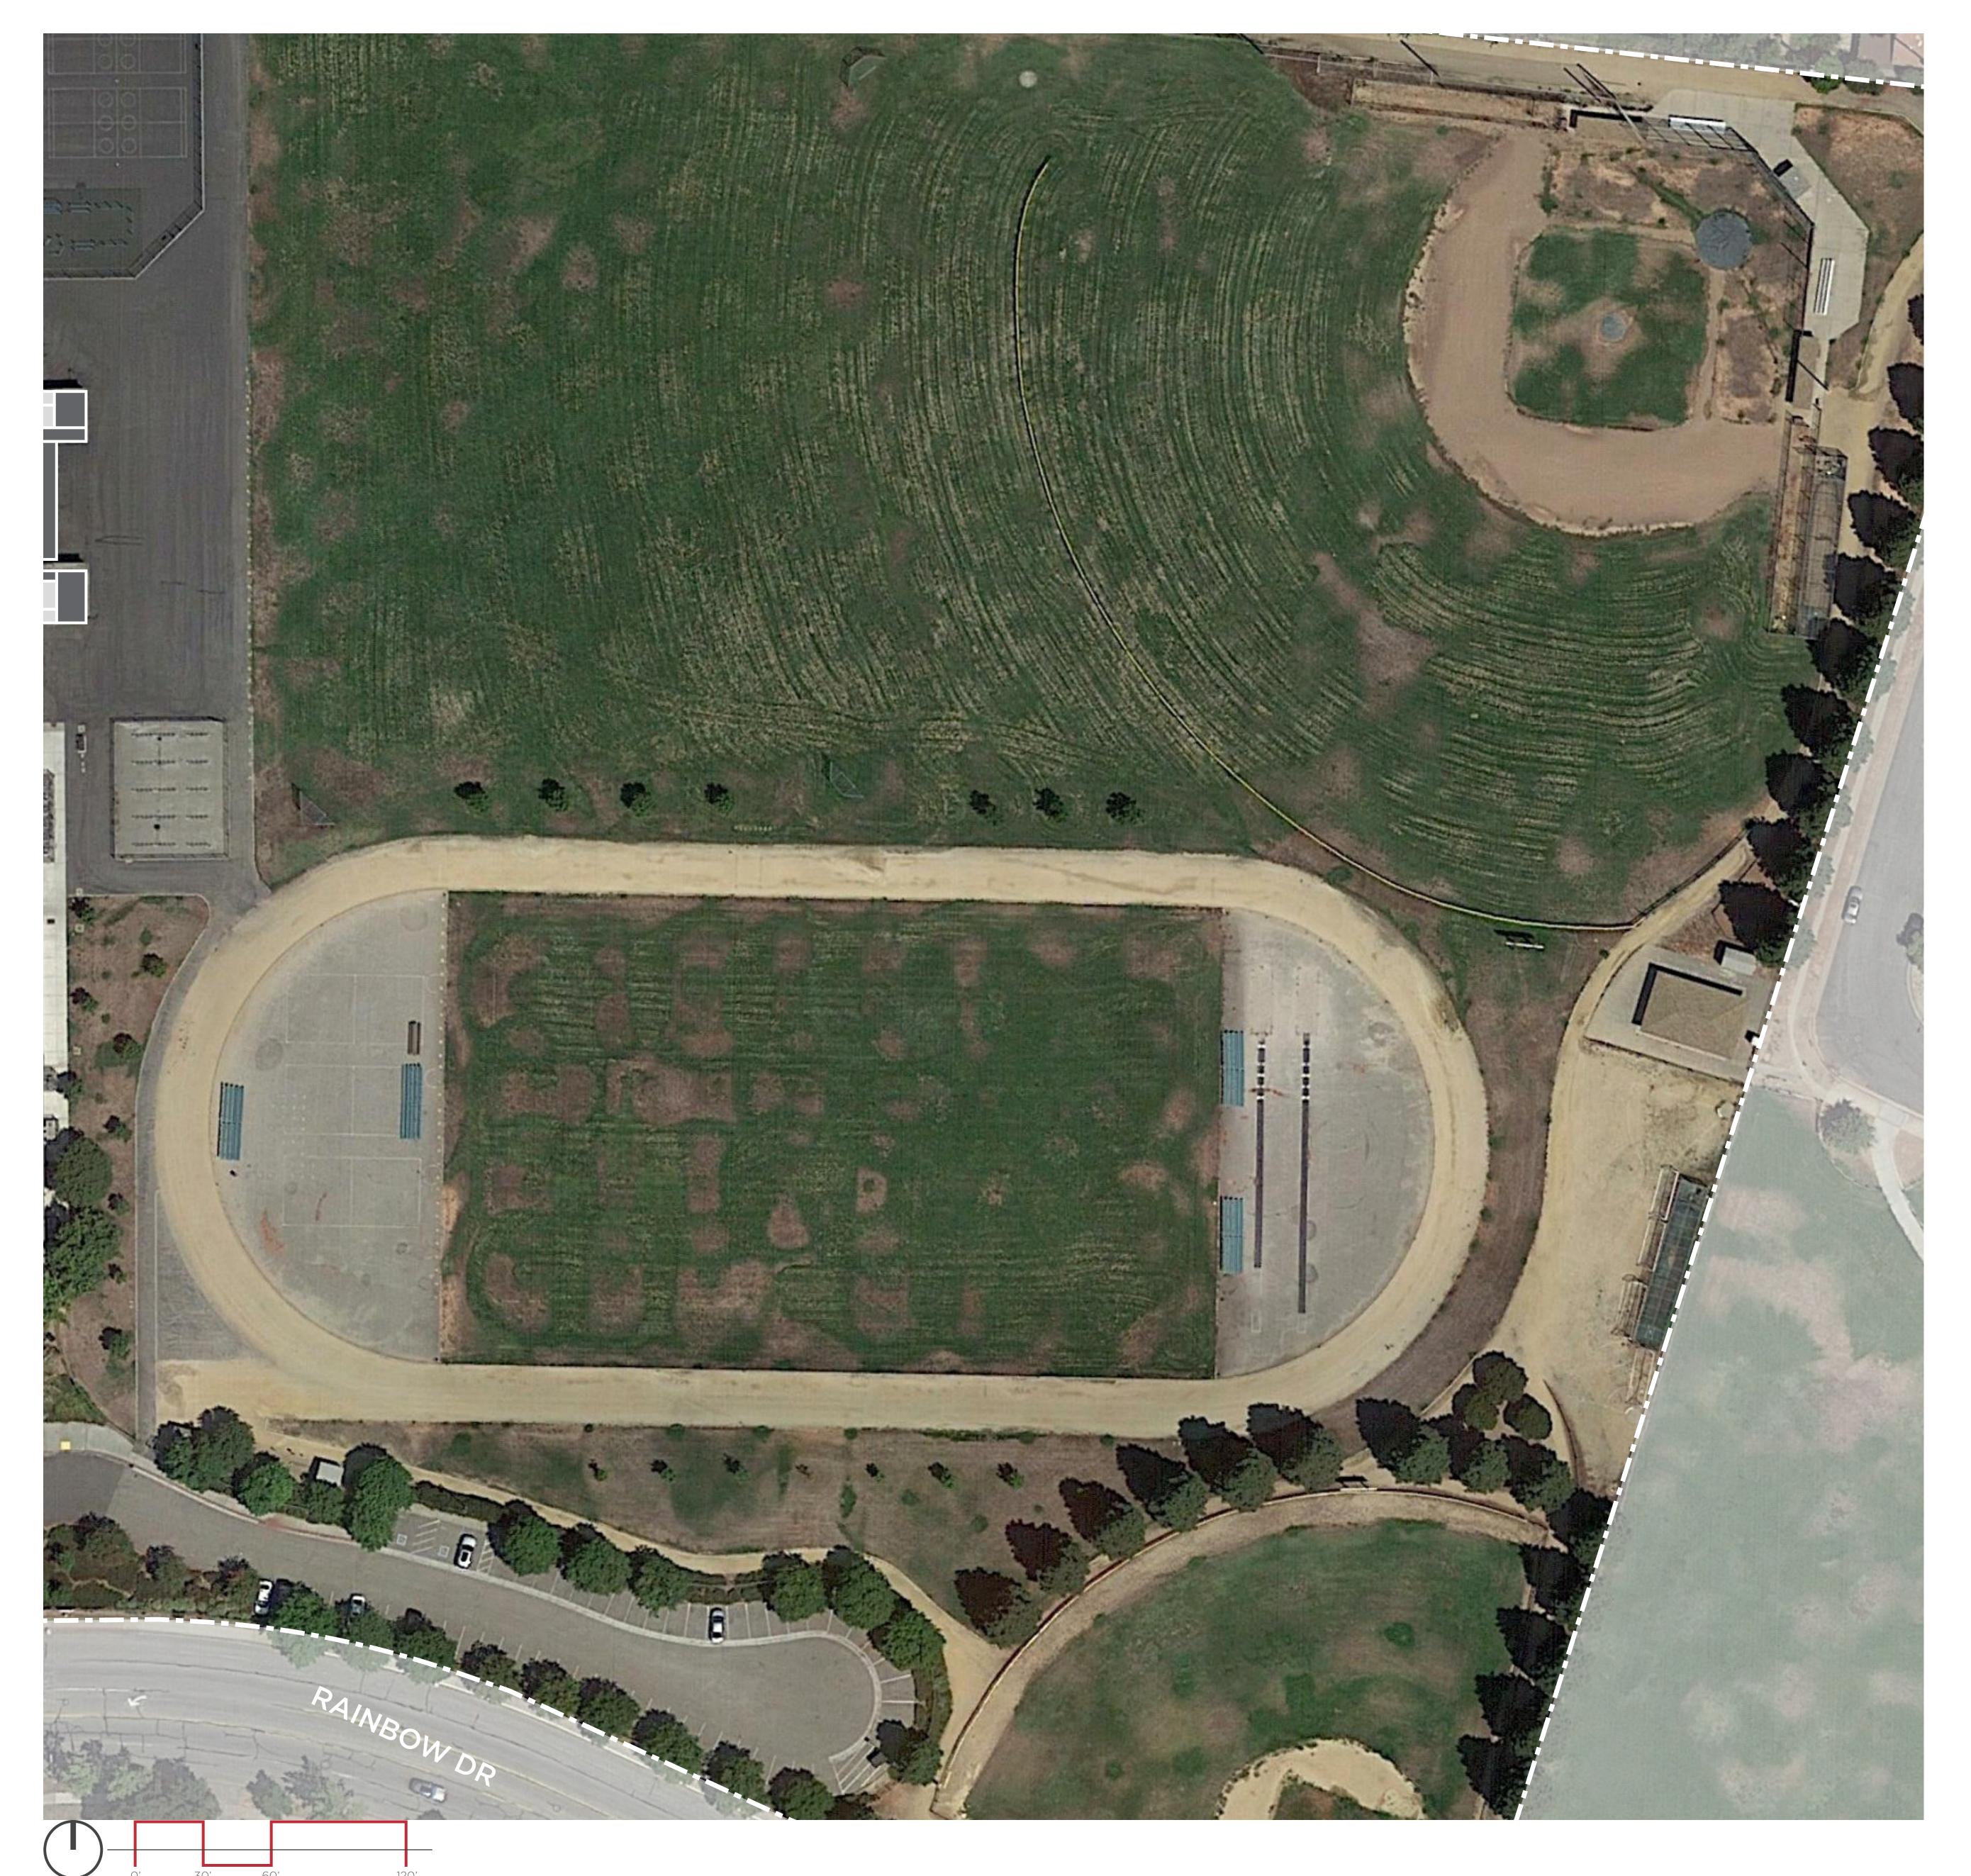

Specialist Office |

## Other

AS After School Care

## **Support Services**

| Ε         | Elevator |
|-----------|----------|
| J         | Janitor  |
| Т         | Toilets  |
| $\bigcup$ | Utility  |
| X         | Storage  |









| <b>Teaching Stations:</b> |            |
|---------------------------|------------|
| Core Required Courses     | 33         |
| Science Labs              | 6          |
| Electives                 | 7          |
| SDC mild/mod              | 1          |
| SDC mod/sev               | 2          |
| SDC CAP                   | $\bigcirc$ |
| Sub-Total:                | 49         |
| Additional Spaces:        |            |
| Computer Lab              | $\bigcirc$ |
| Total:                    | 49         |



# EXISTING SITE PLAN I POL F SCHOOL FOAT





# Classrooms, CR

| #   | Indicates Grade  | SDC | Special Education |
|-----|------------------|-----|-------------------|
| LA  | Language Arts    | M/M | Mild/Moderate     |
| FLA | Foreign Language | M/S | Moderate/Severe   |
| MA  | Math             | CAP | Comp. Autism      |
| SS  | Social Science   |     |                   |

# TSDC Therapeutic SDC

|                  | Floatives / Labs |                   |      |                   |  |
|------------------|------------------|-------------------|------|-------------------|--|
| Electives / Labs |                  |                   |      |                   |  |
|                  | ART              | Art Room          | MT   | Metal Shop        |  |
|                  |                  | (2D, 3D, Digital) | MU   | Music