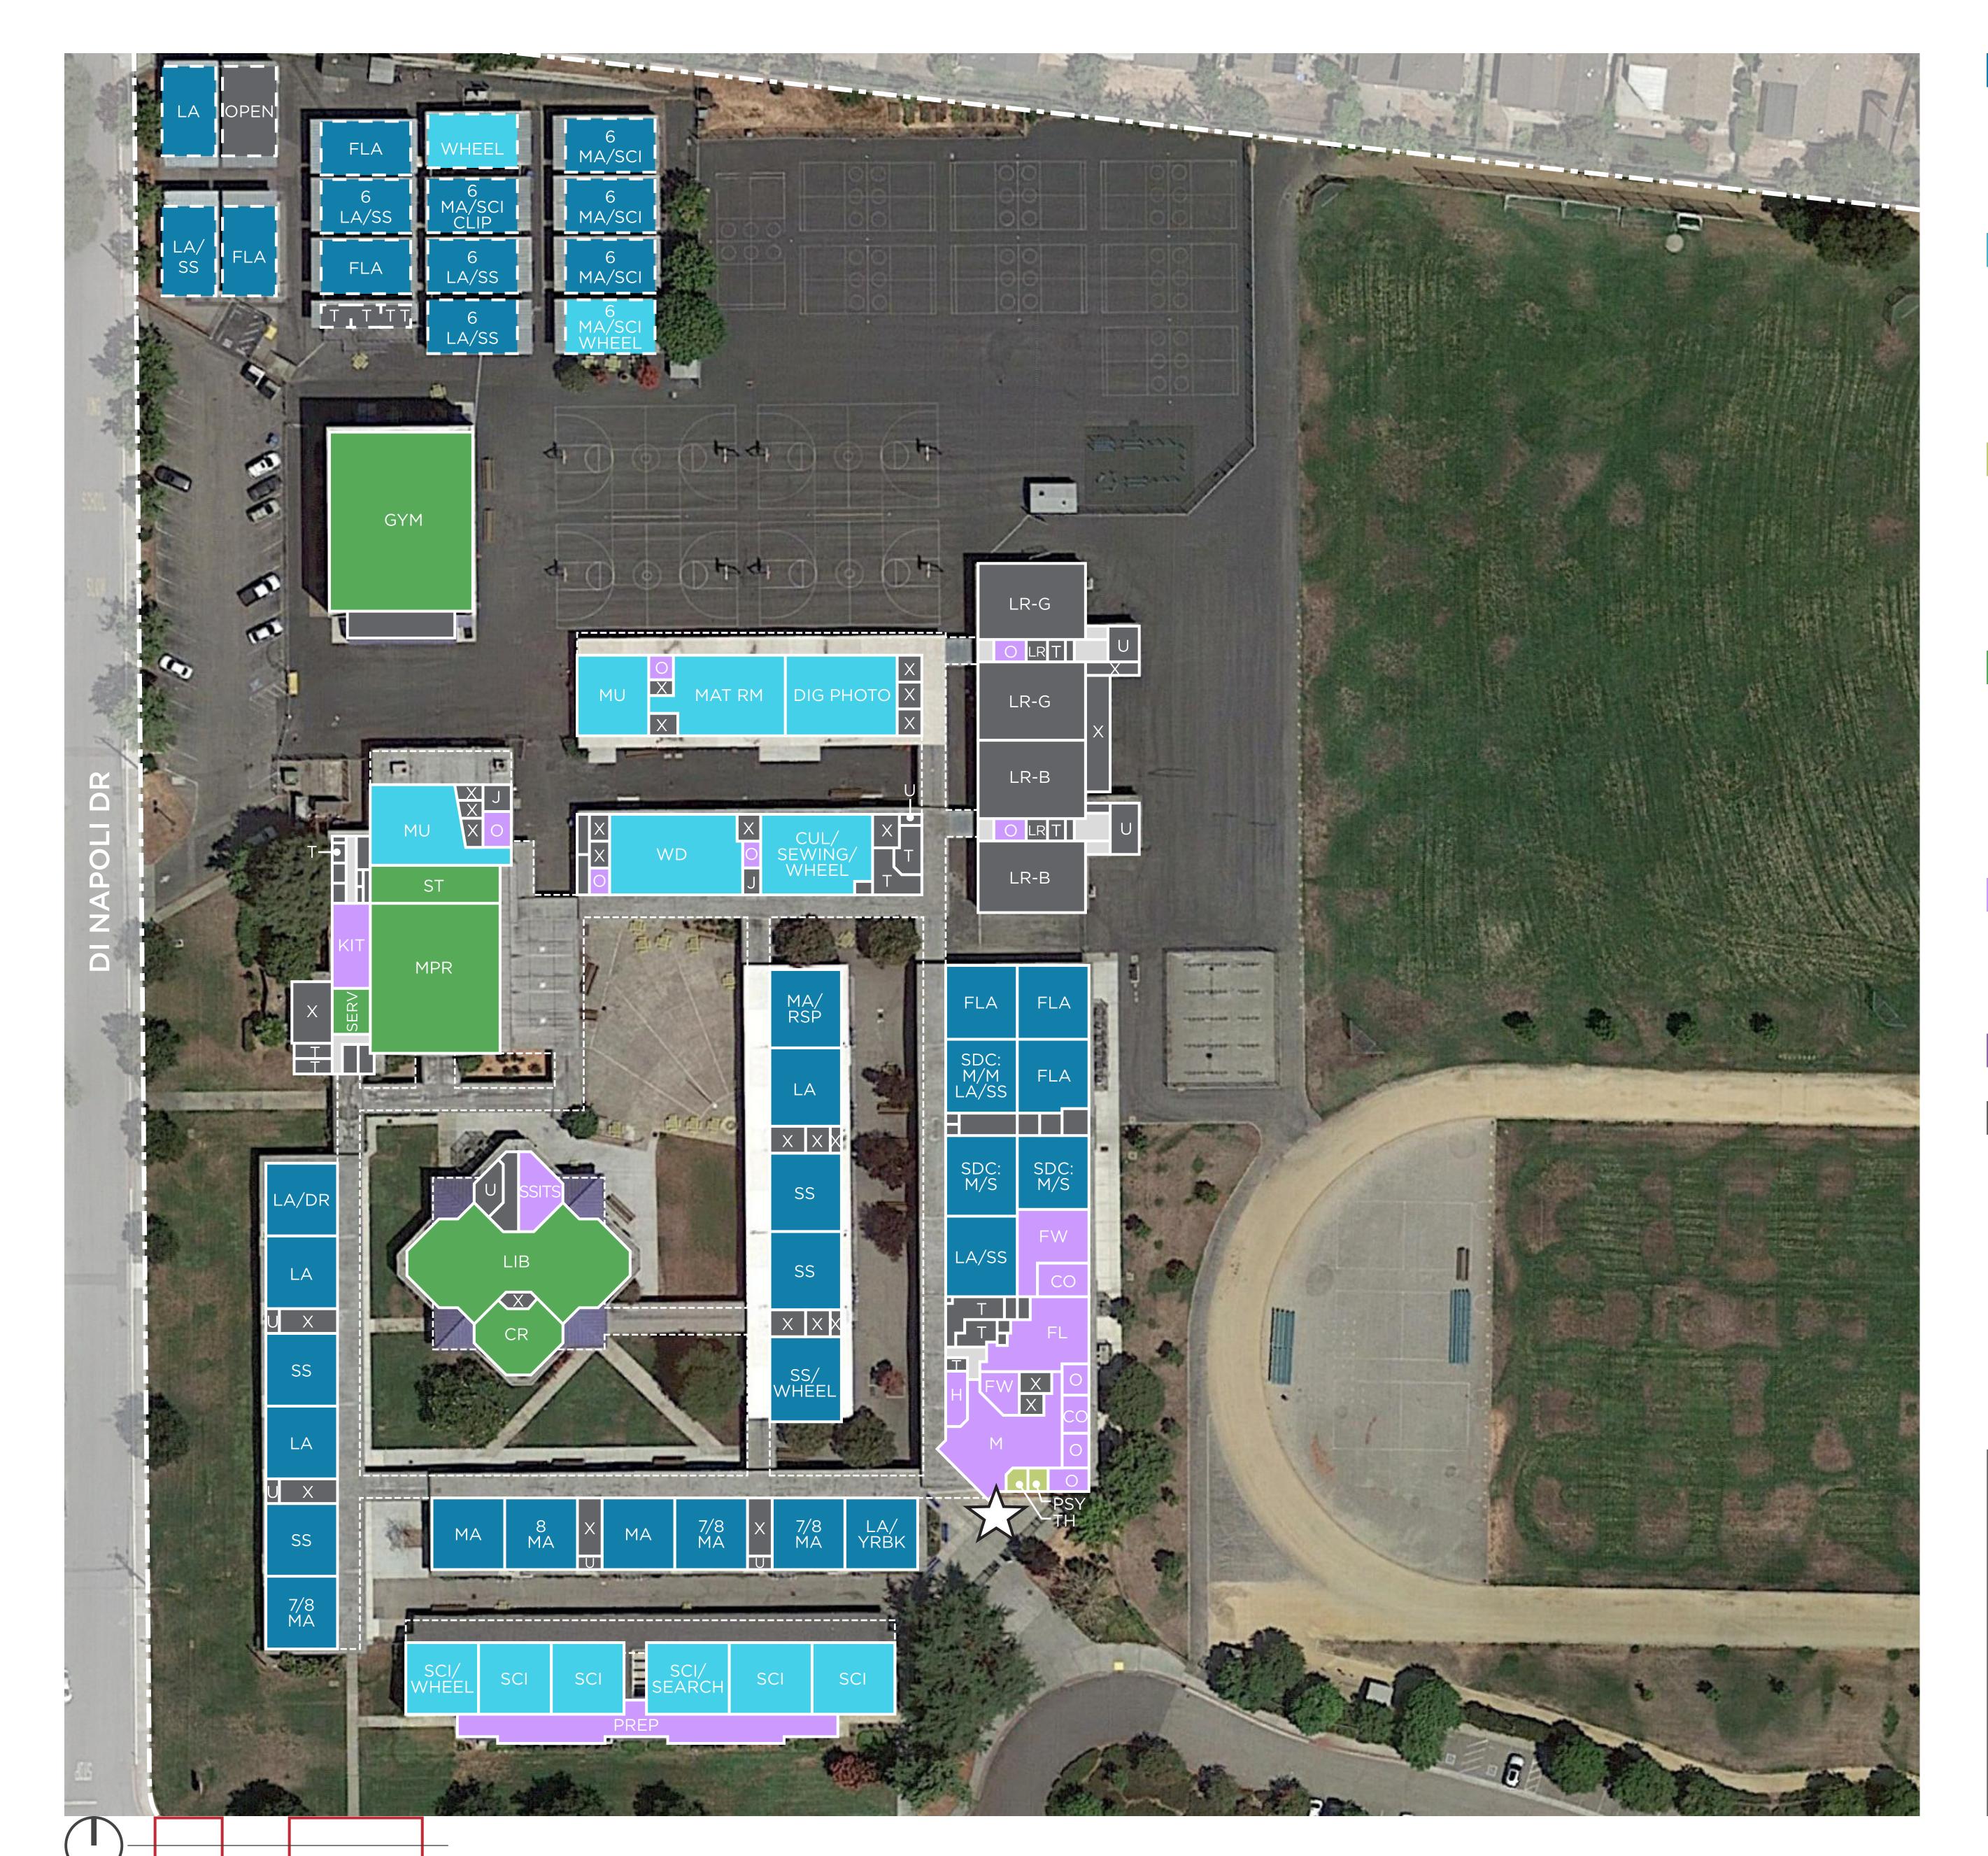

# EXISTING SITE PLAN I POL F SCHOOL FOAT

# Classrooms, CR

| #   | Indicates Grade  | SDC | Special Education |
|-----|------------------|-----|-------------------|
| LA  | Language Arts    | M/M | Mild/Moderate     |
| FLA | Foreign Language | M/S | Moderate/Severe   |
| MA  | Math             | CAP | Comp. Autism      |
| SS  | Social Science   |     |                   |
|     |                  |     |                   |

# **Electives / Labs**

| ART | Art Room          | MT   | Metal Shop        |
|-----|-------------------|------|-------------------|
|     | (2D, 3D, Digital) | MU   | Music             |
| CL  | Computer Lab      | Р    | Music Practice Rm |
| CUL | Culinary/Foods    | SCI  | Science           |
| DR  | Drama             | WD   | Wood Shop         |
| MKR | Maker/STEAM       | WH   | Wheel (6th Grade) |
| MM  | Multi-Media       | YRBK | Yearbook          |
|     |                   |      |                   |

## **Student Services**

| ELD | Eng. Language   | PSY  | Psychologist    |
|-----|-----------------|------|-----------------|
|     | Development     | RSP  | Resource        |
| CO  | Counselor       |      | Specialist      |
| INT | Intervention    | THER | Therapist       |
| LC  | Learning Center | WC   | Wellness Center |
| OT  | Occupational    |      |                 |
|     | Therapy         |      |                 |

# **Shared Spaces**

| ASB  | Student Leadership   |
|------|----------------------|
| CR   | Community Room       |
| GLC  | Guided Learning Cent |
| LIB  | Library              |
| MPR  | Multi Purpose Room   |
| SERV | Servery              |
| ST   | Stage                |
|      |                      |

## Admin / Faculty

| CO   | Conference     | Н     | Health Office     |
|------|----------------|-------|-------------------|
| 0    | Office         | KIT   | Kitchen           |
| FL   | Faculty Lounge | M     | Main Office       |
| FLEX | Flex Lab       | SSITS | School Site IT    |
| FW   | Faculty Work   |       | Specialist Office |

## **Support Services**

| Ε         | Elevator |
|-----------|----------|
| J         | Janitor  |
| Т         | Toilets  |
| $\bigcup$ | Utility  |
| X         | Storage  |

| <b>Teaching Stations:</b> |            |
|---------------------------|------------|
| Core Required Courses     | 33         |
| Science Labs              | 6          |
| Electives                 | 7          |
| SDC mild/mod              | 1          |
| SDC mod/sev               | 2          |
| SDC CAP                   | $\bigcirc$ |
| Sub-Total:                | 49         |
| Additional Spaces:        |            |
| Computer Lab              | $\bigcirc$ |
| Total:                    | 49         |