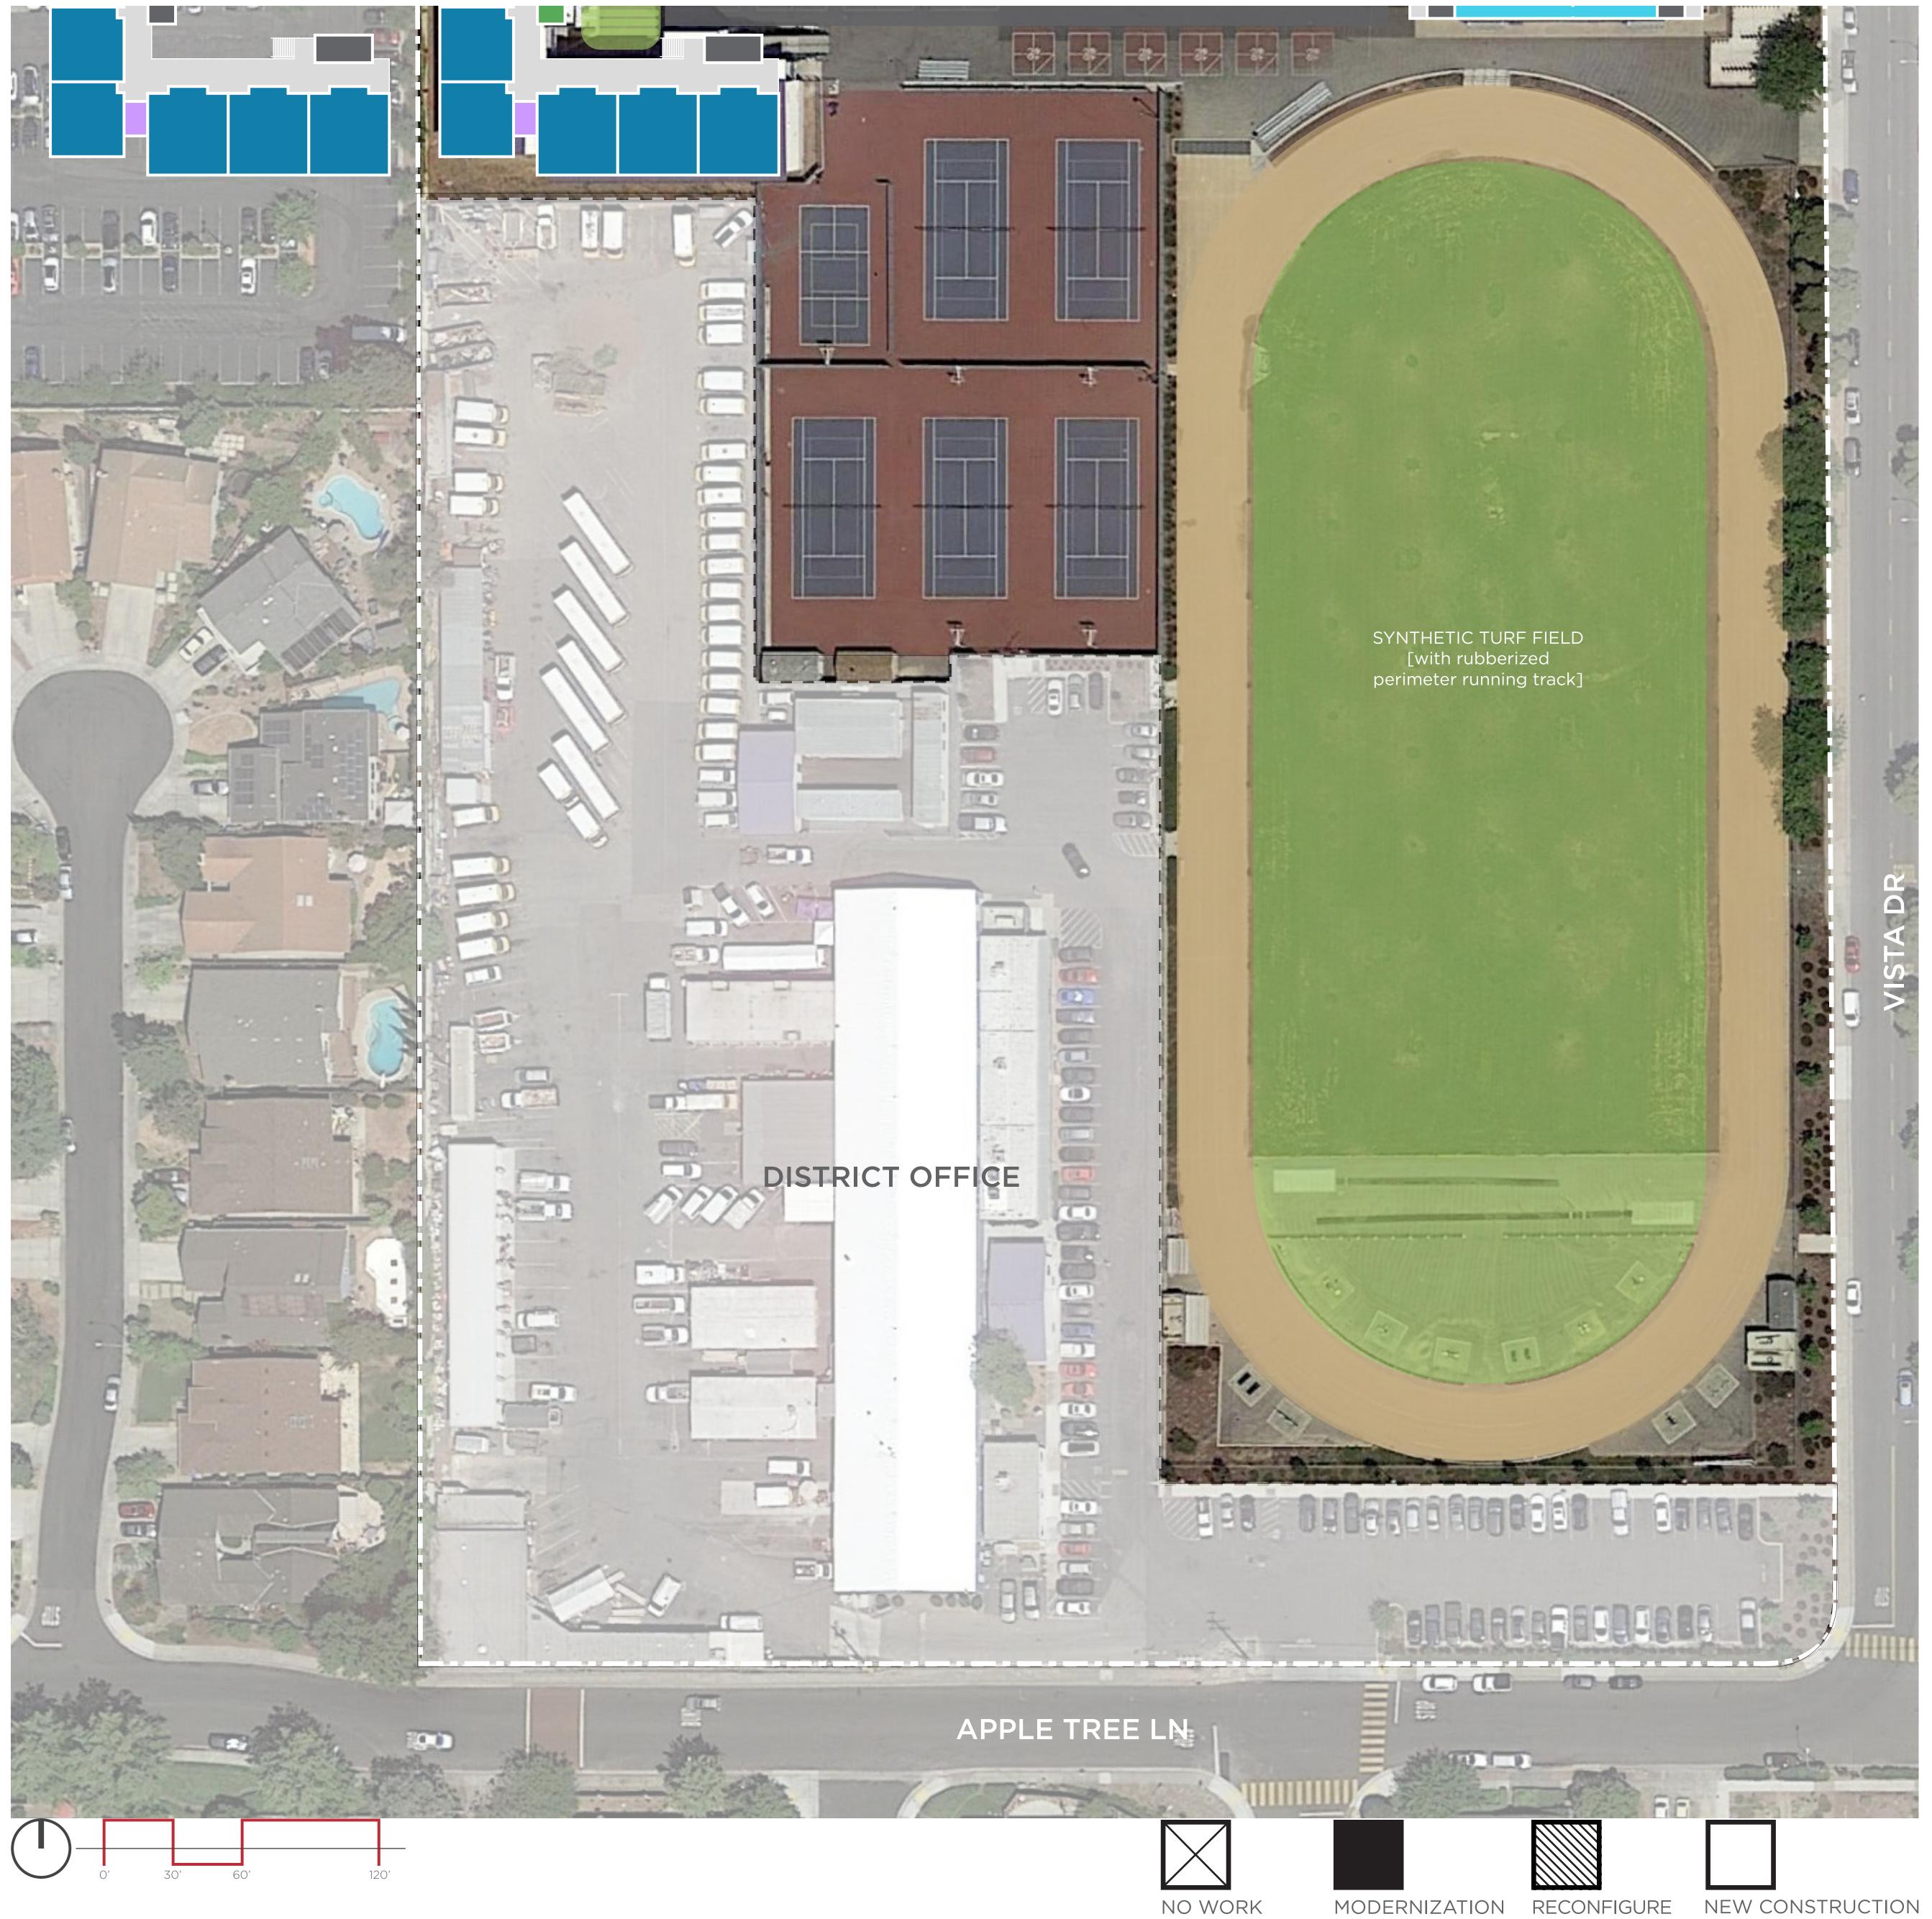

NO WORK

|                  | ssrooms, Cl                        |            | Creasial Estruction                 |  |  |  |
|------------------|------------------------------------|------------|-------------------------------------|--|--|--|
| #<br>LA          | Indicates Grade<br>Language Arts   | SDC<br>M/M | Special Education<br>Mild/Moderate  |  |  |  |
| FLA              | Foreign Languag                    | ge M/S     | Moderate/Severe                     |  |  |  |
| MA<br>SS         | Math<br>Social Science             |            |                                     |  |  |  |
| Electives / Labs |                                    |            |                                     |  |  |  |
| ART              | Art Room                           | MAT        | Mat/Wrestling Rm                    |  |  |  |
| CL               | (2D, 3D, Digital)<br>Computer Lab  | MM<br>MT   | Multi-Media<br>Metal Shop           |  |  |  |
| CUL              | Culinary/Foods                     | MU         | Music<br>Music Drastics Dra         |  |  |  |
| DR<br>D+IL       | Drama<br>Design and                | P<br>SCI   | Music Practice Rm<br>Science        |  |  |  |
| CIT.             | Innovation Lab                     | WD         | Wood Shop                           |  |  |  |
| FIT              | PE/Fitness                         | WH         | Wheel (6th Grade)                   |  |  |  |
| LC               | dent Servic                        | es         |                                     |  |  |  |
| WC               | Learning Center<br>Wellness Center |            |                                     |  |  |  |
| Sha              | red Spaces                         |            |                                     |  |  |  |
| ASB              | Student Leaders                    | hip        |                                     |  |  |  |
| CR<br>GLC        | Community Roo<br>Guided Learning   |            |                                     |  |  |  |
| LIB              | Library                            |            |                                     |  |  |  |
| SERV<br>ST       | Servery<br>Stage                   |            |                                     |  |  |  |
| SU               | Student Union                      |            |                                     |  |  |  |
| Adr              | nin / Facult                       | ty         |                                     |  |  |  |
| CO<br>O          | Conference<br>Office               | H<br>KIT   | Health Office<br>Kitchen            |  |  |  |
| FL               | Faculty Lounge                     | M          | Main Office                         |  |  |  |
| FLEX<br>FW       | Flex Lab<br>Faculty Work           | SSITS      | School Site IT<br>Specialist Office |  |  |  |
| Oth              | -                                  |            | Specialist Office                   |  |  |  |
| AS               | After School Car                   | re         |                                     |  |  |  |
| Sup              | port Servic                        | ces        |                                     |  |  |  |
| LR               | Locker Room                        |            | Utility                             |  |  |  |
| J<br>T           | Janitor<br>Toilets                 | X          | Storage<br>Elevator                 |  |  |  |
|                  |                                    |            |                                     |  |  |  |
|                  | Drop-Off                           | 1          | - Lunch Shelter                     |  |  |  |
|                  | lain Entry                         |            | table<br>ssrooms                    |  |  |  |
| E                | ntry Plaza                         |            | :door Learning/<br>yfields          |  |  |  |
| ~~~~ N           | New Fencing w                      | /ith Ga    | tes                                 |  |  |  |
|                  |                                    |            |                                     |  |  |  |
| Toool            | ning Stations:                     |            |                                     |  |  |  |
|                  | Required Cours                     |            | 32                                  |  |  |  |

Core Required Co Science Labs Electives SDC mild/mod SDC mod/sev / Sub-Total:

Additional Space Learning Center Wellness Center Design and Inno Total:

| o <b>ns:</b><br>Courses | 32             |  |
|-------------------------|----------------|--|
|                         | 10             |  |
|                         | 5<br>2         |  |
| CAP                     | 2<br><b>51</b> |  |
| ces:                    |                |  |
| r (2 TS eq.)            | 1              |  |
| r (1 TS eq.)            | 1              |  |
| ovation Lab             | 1              |  |
|                         | 54             |  |