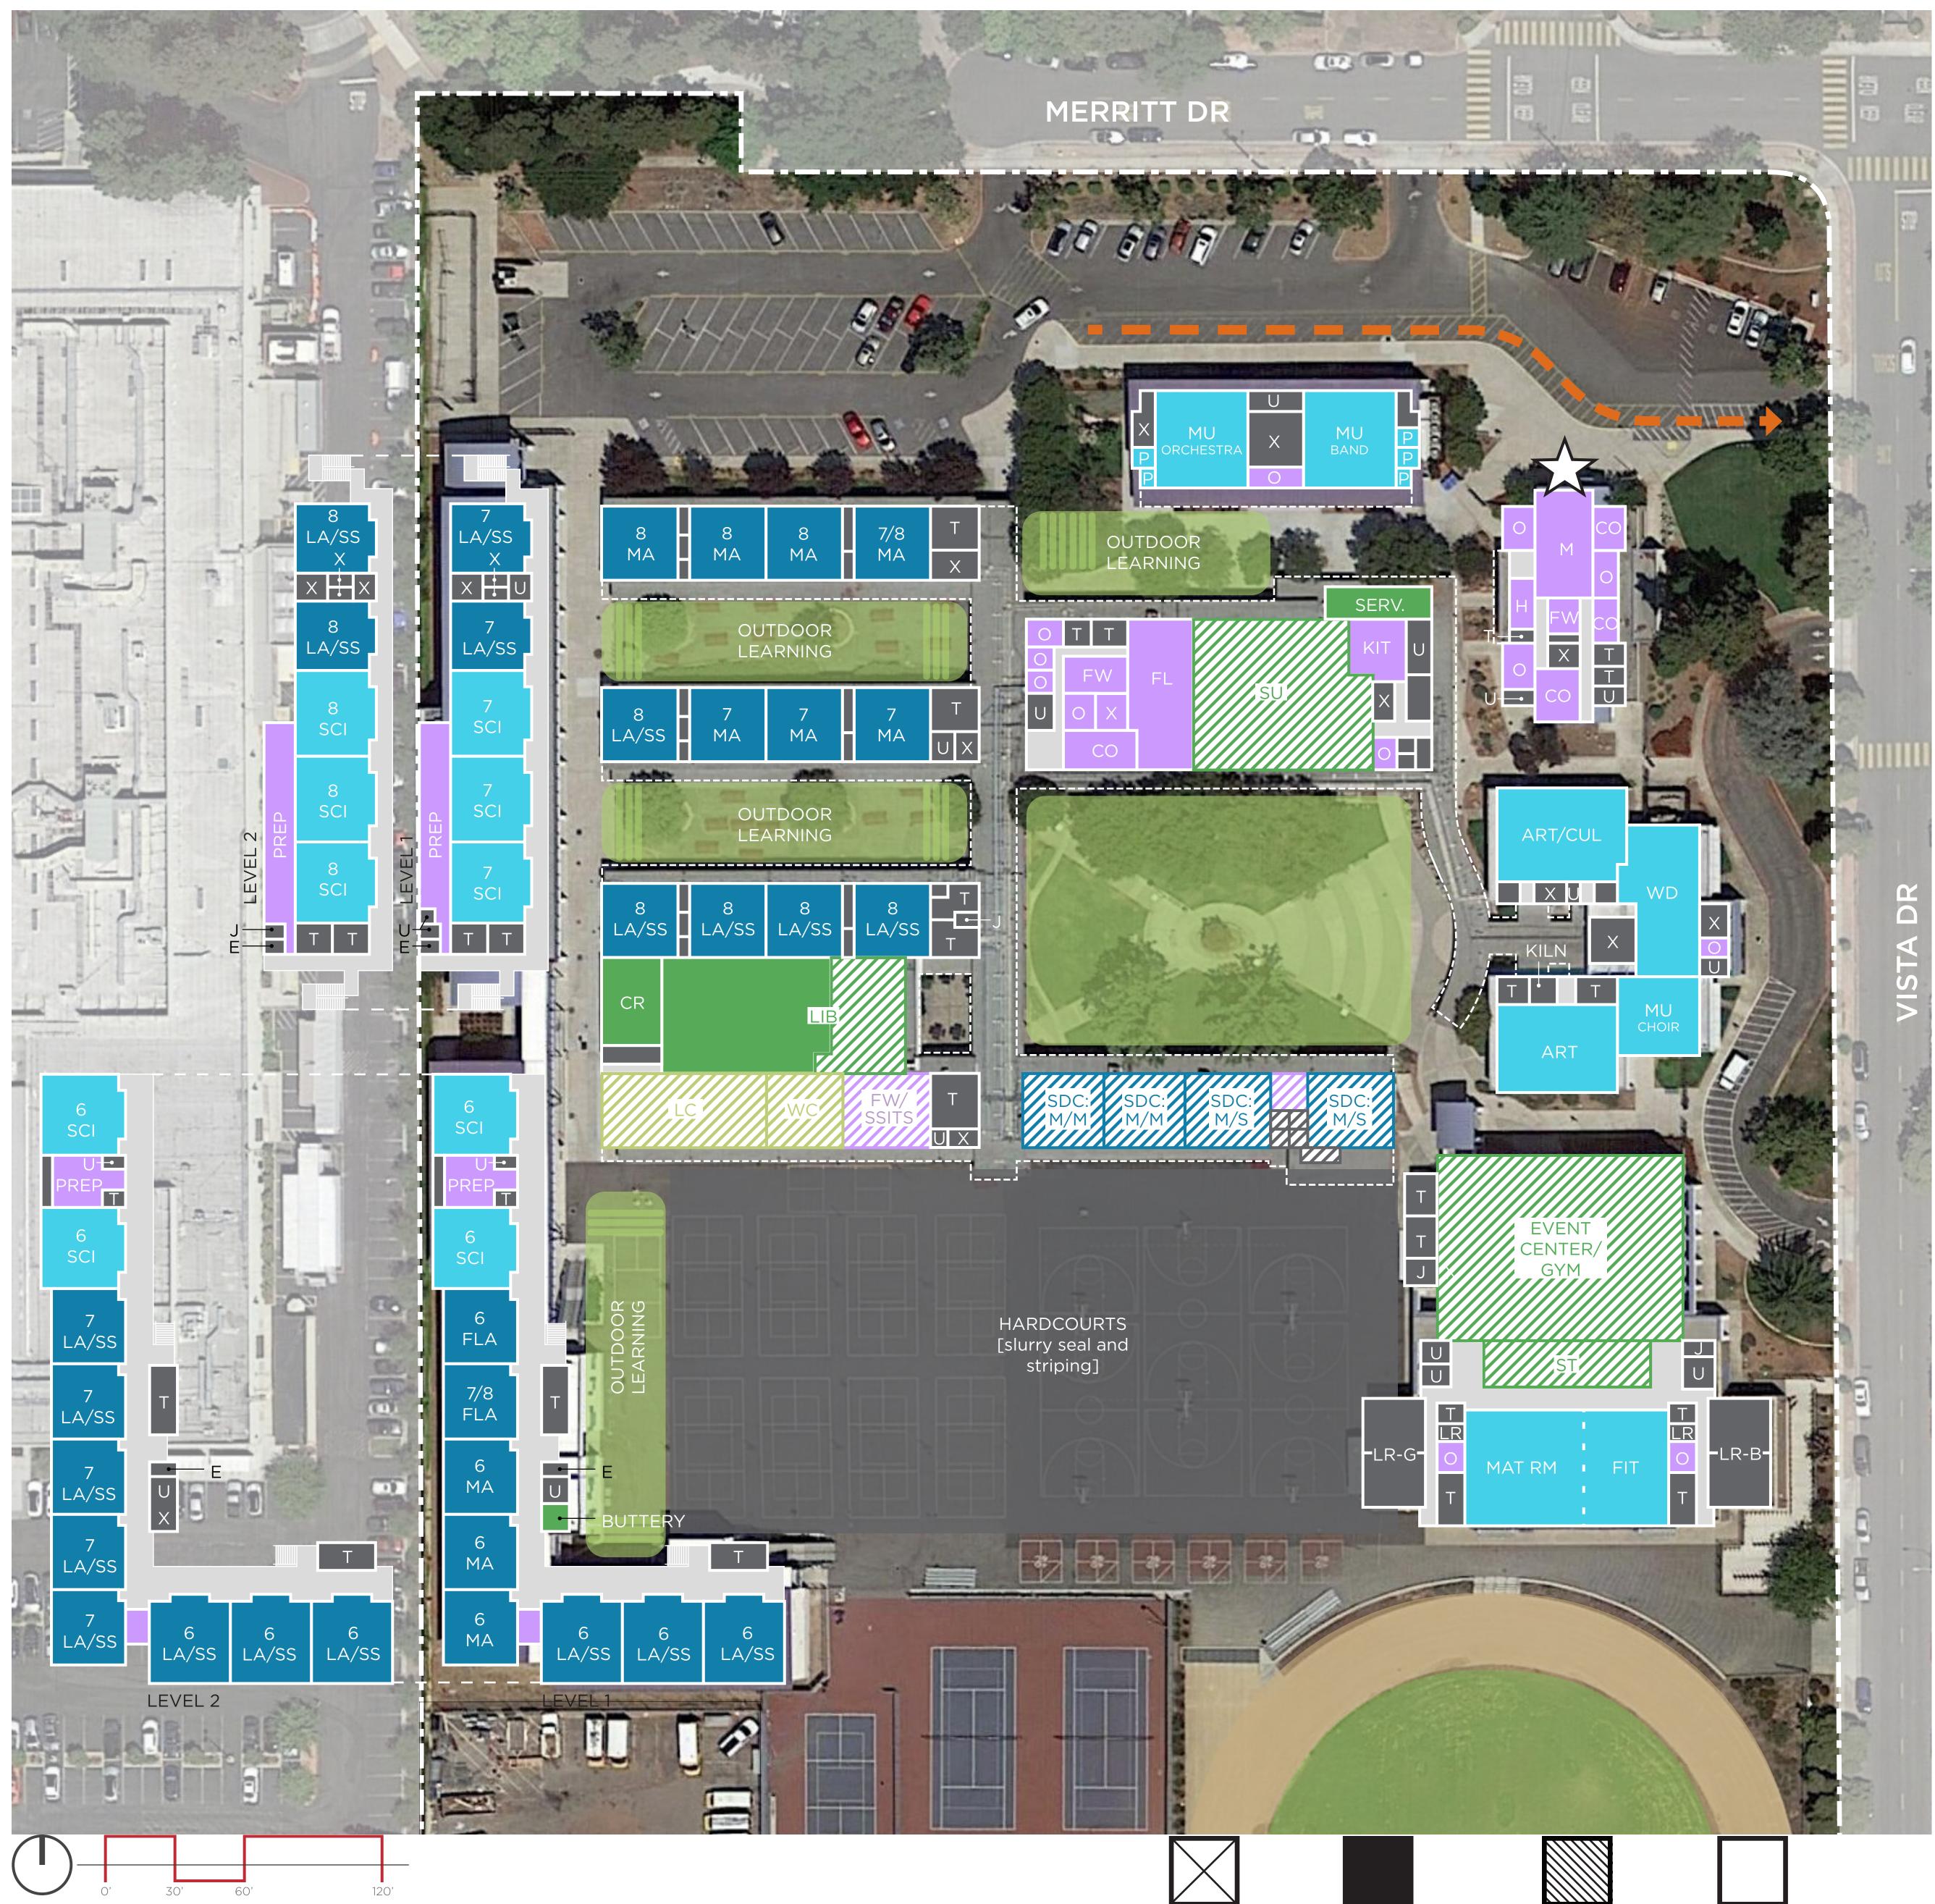

NO WORK

| Clas                                        | ssrooms, C                                                                                                 | R                                      |                                                                                                      |
|---------------------------------------------|------------------------------------------------------------------------------------------------------------|----------------------------------------|------------------------------------------------------------------------------------------------------|
| #<br>LA<br>FLA<br>MA<br>SS                  | Indicates Grade<br>Language Arts<br>Foreign Languag<br>Math<br>Social Science                              | SDC<br>M/M<br>ge M/S                   | *                                                                                                    |
| Flee                                        | ctives / Lab                                                                                               | 15                                     |                                                                                                      |
| ART                                         | Art Room                                                                                                   | MAT                                    | Mat/Wrestling Rm                                                                                     |
| CL<br>CUL<br>DR<br>D+IL<br>FIT              | (2D, 3D, Digital)<br>Computer Lab<br>Culinary/Foods<br>Drama<br>Design and<br>Innovation Lab<br>PE/Fitness | MM<br>MT<br>MU<br>P<br>SCI<br>WD<br>WH | Multi-Media<br>Metal Shop<br>Music<br>Music Practice Rm<br>Science<br>Wood Shop<br>Wheel (6th Grade) |
| Stu                                         | dent Servic                                                                                                | es                                     |                                                                                                      |
| LC<br>WC                                    | Learning Center<br>Wellness Center                                                                         |                                        |                                                                                                      |
| Sha                                         | red Spaces                                                                                                 |                                        |                                                                                                      |
| ASB<br>CR<br>GLC<br>LIB<br>SERV<br>ST<br>SU | Student Leaders<br>Community Roo<br>Guided Learning<br>Library<br>Servery<br>Stage<br>Student Union        | m                                      |                                                                                                      |
| Adn                                         | nin / Facul                                                                                                | ty                                     |                                                                                                      |
| CO<br>O<br>FL<br>FLEX<br>FW                 | Conference<br>Office<br>Faculty Lounge<br>Flex Lab<br>Faculty Work                                         | H<br>KIT<br>M<br>SSITS                 | Health Office<br>Kitchen<br>Main Office<br>School Site IT<br>Specialist Office                       |
| Oth                                         | er                                                                                                         |                                        |                                                                                                      |
| AS                                          | After School Car                                                                                           | ́е                                     |                                                                                                      |
| Sup                                         | port Servio                                                                                                | ces                                    |                                                                                                      |
| LR<br>J<br>T                                | Locker Room<br>Janitor<br>Toilets                                                                          | U<br>X                                 | Utility<br>Storage<br>Elevator                                                                       |
|                                             | Drop-Off                                                                                                   | LS                                     | - Lunch Shelter                                                                                      |
|                                             | lain Entry                                                                                                 |                                        | table<br>ssrooms                                                                                     |
| E                                           | ntry Plaza                                                                                                 |                                        | tdoor Learning/<br>yfields                                                                           |
| ~~~~ N                                      | New Fencing w                                                                                              | vith Ga                                | tes                                                                                                  |
| Teach                                       | ning Stations:                                                                                             |                                        |                                                                                                      |
|                                             | Dequired Cour                                                                                              |                                        | 70                                                                                                   |

Core Required Co Science Labs Electives SDC mild/mod SDC mod/sev / Sub-Total:

Additional Space Learning Center Wellness Center Design and Innov Total:

MODERNIZATION RECONFIGURE NEW CONSTRUCTION

| o <b>ns:</b><br>Courses | 32             |  |
|-------------------------|----------------|--|
|                         | 10             |  |
|                         | 5<br>2         |  |
| CAP                     | 2<br><b>51</b> |  |
| ces:                    |                |  |
| r (2 TS eq.)            | 1              |  |
| r (1 TS eq.)            | 1              |  |
| ovation Lab             | 1              |  |
|                         | 54             |  |