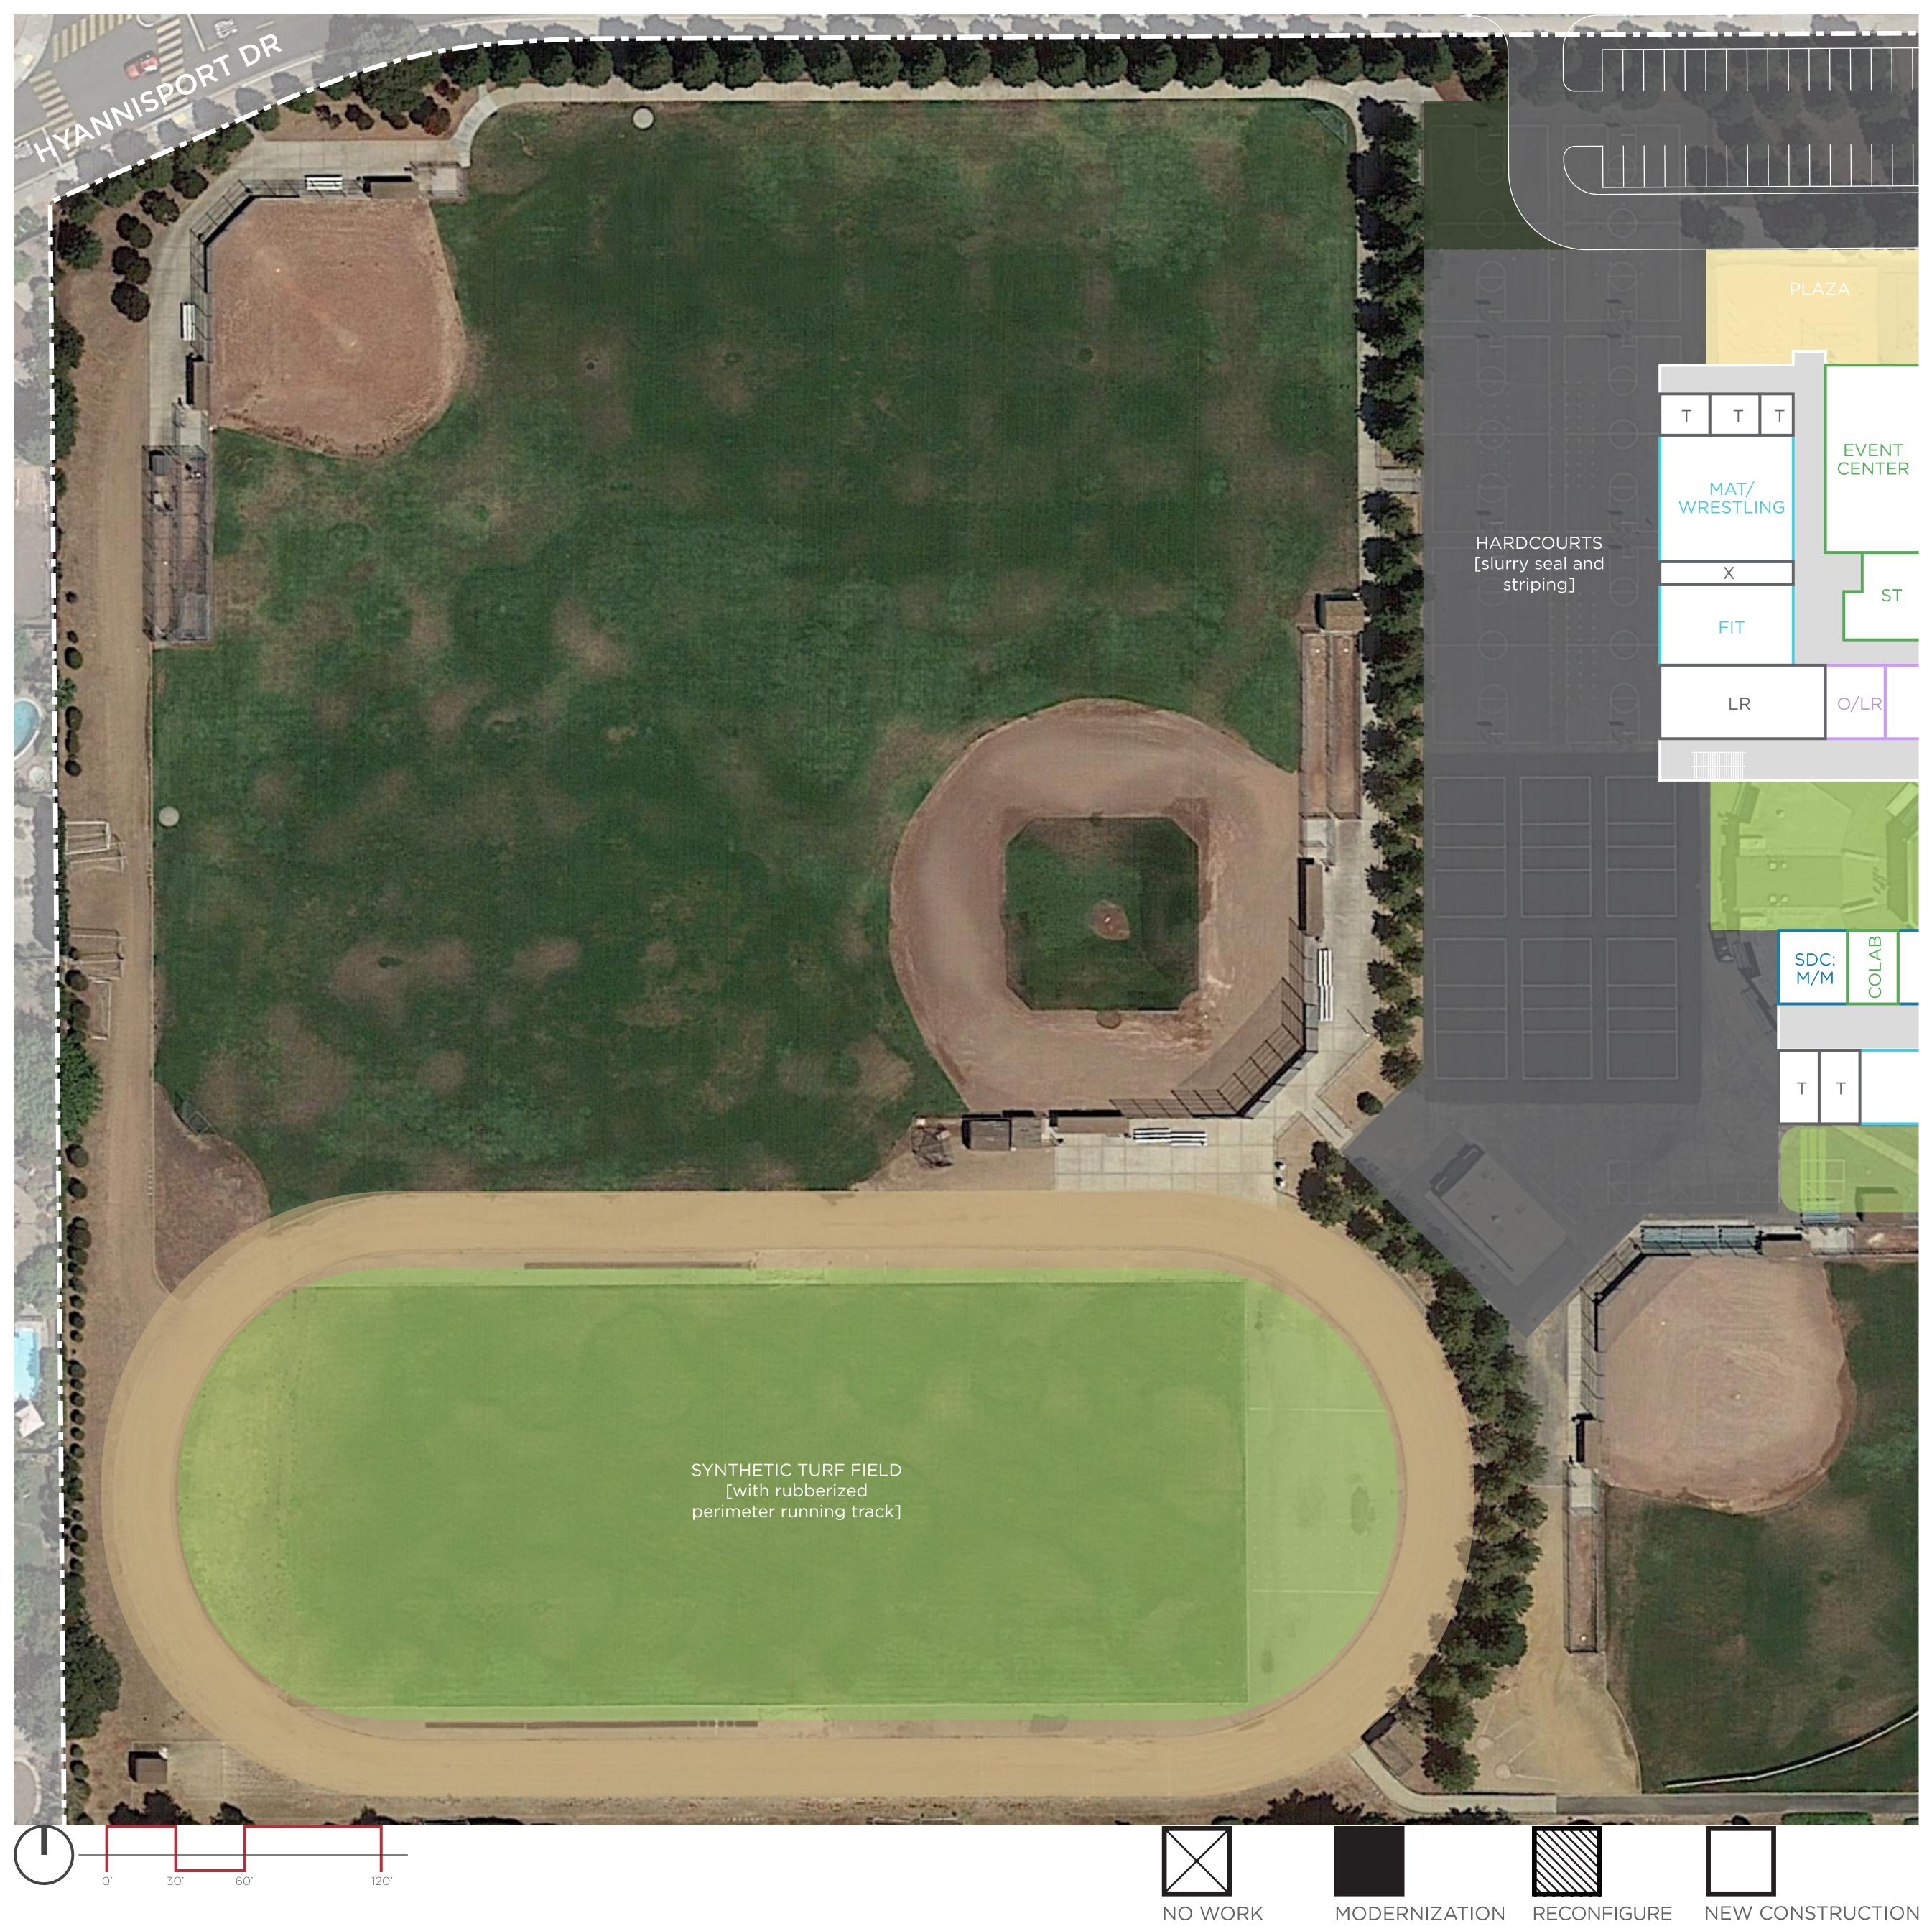

| Cla                                        | issrooms, CR                                                                                                                                                                                            |
|--------------------------------------------|---------------------------------------------------------------------------------------------------------------------------------------------------------------------------------------------------------|
| #<br>LA<br>FLA<br>MA<br>SS                 | Indicates Grade SDC Special Education<br>Language Arts M/M Mild/Moderate<br>Foreign Language M/S Moderate/Severe<br>Math<br>Social Science                                                              |
| Ele                                        | ctives / Labs                                                                                                                                                                                           |
| ART<br>CL<br>CUL<br>DR<br>D+IL<br>FIT      | Art RoomMATMat/Wrestling Rm(2D, 3D, Digital)MMMulti-MediaComputer LabMTMetal ShopCulinary/FoodsMUMusicDramaPMusic Practice RmDesign andSCIScienceInnovation LabWDWood ShopPE/FitnessWHWheel (6th Grade) |
| Stu                                        | Ident Services                                                                                                                                                                                          |
| LC<br>WC                                   | Learning Center<br>Wellness Center                                                                                                                                                                      |
| Sha                                        | ared Spaces                                                                                                                                                                                             |
| ASB<br>CR<br>GLC<br>LIB<br>SER<br>ST<br>SU | Student Leadership<br>Community Room<br>Guided Learning Center<br>Library<br>/ Servery<br>Stage<br>Student Union                                                                                        |
| Ad                                         | min / Faculty                                                                                                                                                                                           |
| CO<br>O<br>FL                              | ConferenceHHealth OfficeOfficeKITKitchenFaculty LoungeMMain OfficeKFlex LabSSITSSchool Site ITFaculty WorkSpecialist Office                                                                             |
| Ot                                         | her                                                                                                                                                                                                     |
| AS                                         | After School Care                                                                                                                                                                                       |
| Su                                         | pport Services                                                                                                                                                                                          |
| LR<br>J<br>T                               | Locker Room U Utility<br>Janitor X Storage<br>Toilets                                                                                                                                                   |
|                                            | Drop-Off                                                                                                                                                                                                |
|                                            | Main Entry<br>Classrooms                                                                                                                                                                                |
|                                            | Entry Plaza Outdoor Learning/<br>Playfields                                                                                                                                                             |
| ~~~~~                                      | New Fencing with Gates                                                                                                                                                                                  |
|                                            |                                                                                                                                                                                                         |

**Teaching Station** Core Required Co Science Labs Electives SDC mild/mod SDC mod/sev / Sub-Total:

Additional Space Learning Center ( Wellness Center ( Design and Inno Total:

| o <b>ns:</b><br>Courses | 32             |  |
|-------------------------|----------------|--|
|                         | 10             |  |
|                         | 5<br>2         |  |
| CAP                     | 2<br><b>51</b> |  |
| ces:                    |                |  |
| r (2 TS eq.)            | 1              |  |
| r (1 TS eq.)            | 1              |  |
| ovation Lab             | 1              |  |
|                         | 54             |  |

| <b>Teaching Stations:</b>  |    |
|----------------------------|----|
| Core Required Courses      | 32 |
| Science Labs               | 10 |
| Electives                  | 5  |
| SDC mild/mod               | 2  |
| SDC mod/sev / CAP          | 2  |
| Sub-Total:                 | 51 |
|                            |    |
| Additional Spaces:         |    |
| Learning Center (2 TS eq.) | 1  |
| Wellness Center (1 TS eq.) | 1  |
| Design and Innovation Lab  | 1  |
| Total:                     | 54 |