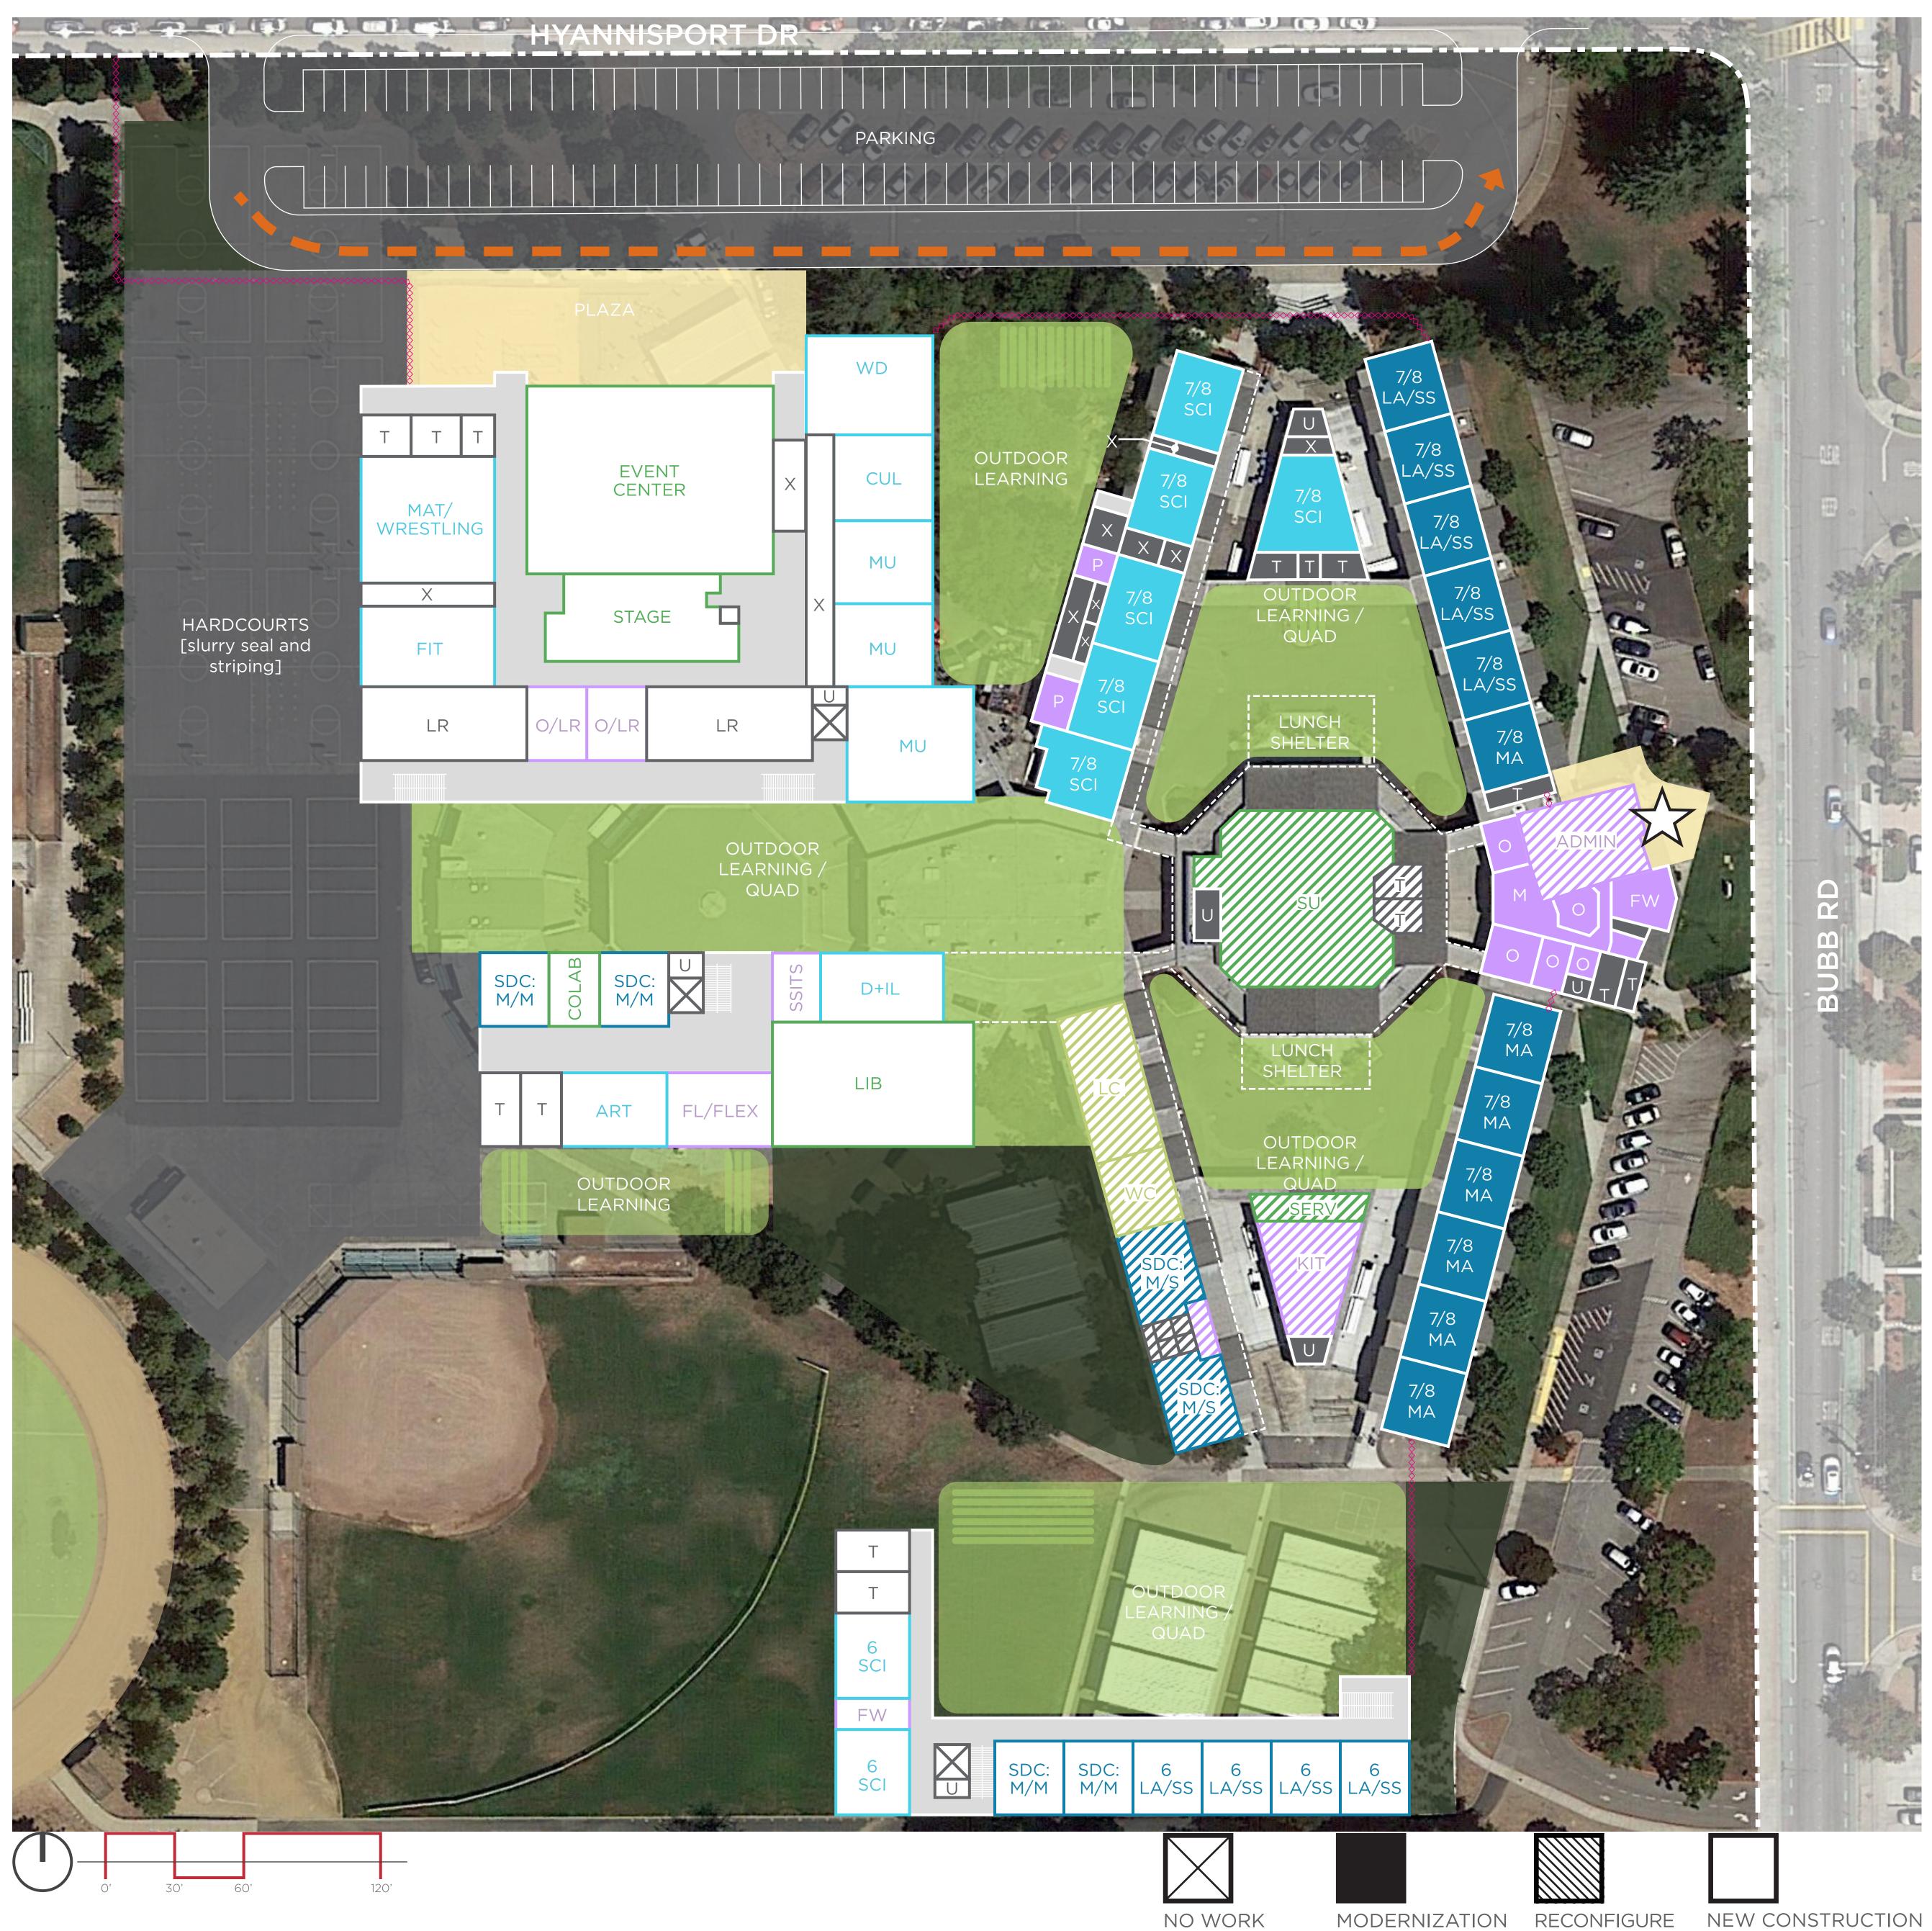

NO WORK

| Clas<br>#<br>LA<br>FLA<br>MA<br>SS          | Indicates Grade<br>Language Arts<br>Foreign Languag<br>Math<br>Social Science                                          | SDC<br>M/M                              | ,                                                                                                                        |
|---------------------------------------------|------------------------------------------------------------------------------------------------------------------------|-----------------------------------------|--------------------------------------------------------------------------------------------------------------------------|
| Elec                                        | <mark>:tives / L</mark> ab                                                                                             | S                                       |                                                                                                                          |
| ART<br>CL<br>CUL<br>DR<br>D+IL<br>FIT       | Art Room<br>(2D, 3D, Digital)<br>Computer Lab<br>Culinary/Foods<br>Drama<br>Design and<br>Innovation Lab<br>PE/Fitness | MAT<br>MM<br>MU<br>P<br>SCI<br>WD<br>WH | Mat/Wrestling Rm<br>Multi-Media<br>Metal Shop<br>Music<br>Music Practice Rm<br>Science<br>Wood Shop<br>Wheel (6th Grade) |
| Stuc                                        | dent Servic                                                                                                            | es                                      |                                                                                                                          |
| LC<br>WC                                    | Learning Center<br>Wellness Center                                                                                     |                                         |                                                                                                                          |
| Sha                                         | red Spaces                                                                                                             |                                         |                                                                                                                          |
| ASB<br>CR<br>GLC<br>LIB<br>SERV<br>ST<br>SU | Student Leaders<br>Community Roo<br>Guided Learning<br>Library<br>Servery<br>Stage<br>Student Union                    | m                                       |                                                                                                                          |
| Adn                                         | nin / Facult                                                                                                           | tv                                      |                                                                                                                          |
| CO<br>O<br>FL<br>FLEX<br>FW                 | Conference<br>Office<br>Faculty Lounge                                                                                 | H<br>KIT<br>M                           | Health Office<br>Kitchen<br>Main Office<br>School Site IT<br>Specialist Office                                           |
| Oth                                         | er                                                                                                                     |                                         |                                                                                                                          |
| AS                                          | After School Car                                                                                                       | e                                       |                                                                                                                          |
| Sup                                         | port Servic                                                                                                            | es                                      |                                                                                                                          |
| LR<br>J<br>T                                | Locker Room<br>Janitor<br>Toilets                                                                                      | U<br>X                                  | Utility<br>Storage<br>Elevator                                                                                           |
|                                             | Prop-Off                                                                                                               | LS                                      | - Lunch Shelter                                                                                                          |
| M                                           | ain Entry                                                                                                              | Po<br>Cla                               | rtable<br>Issrooms                                                                                                       |
| Er                                          | ntry Plaza                                                                                                             |                                         | tdoor Learning/<br>yfields                                                                                               |
| ~~~~ N                                      | lew Fencing w                                                                                                          | vith Ga                                 | ates                                                                                                                     |

NO WORK

| Classroo                | oms, Cl                  |               |                                  |
|-------------------------|--------------------------|---------------|----------------------------------|
|                         | ites Grade               | SDC           | Special Education                |
| •                       | lage Arts<br>gn Languag  | M/M<br>ge M/S | Mild/Moderate<br>Moderate/Severe |
| MA Math                 |                          |               |                                  |
| SS Social               | Science                  |               |                                  |
| Elective                | <mark>s / La</mark> k    | )S            |                                  |
| ART Art Ro              |                          | MAT           | Mat/Wrestling Rm                 |
| • •                     | ), Digital)<br>outer Lab | MM<br>MT      | Multi-Media<br>Metal Shop        |
|                         | ary/Foods                | MU            | Music                            |
| DR Dram                 | -                        | P             | Music Practice Rm                |
| D+IL Desig              | n and<br>ation Lab       | SCI<br>WD     | Science<br>Wood Shop             |
| FIT PE/Fi               |                          | WH            | Wheel (6th Grade)                |
| Ctualant                | Courte                   |               |                                  |
| Student                 |                          | es            |                                  |
|                         | ing Center<br>ess Center |               |                                  |
| Shared S                | Spaces                   |               |                                  |
|                         | nt Leaders               |               |                                  |
|                         | nunity Roo               |               |                                  |
| GLC Guide<br>LIB Librar | ed Learning<br>.v        | Center        |                                  |
| SERV Serve              | 0                        |               |                                  |
| ST Stage                |                          |               |                                  |
| SU Stude                | nt Union                 |               |                                  |
| Admin /                 | <b>Facul</b>             | ty            |                                  |
|                         | erence                   | H             | Health Office                    |
| O Office<br>FL Facult   | e<br>ty Lounge           | KIT<br>M      | Kitchen<br>Main Office           |
| FLEX Flex L             |                          |               | School Site IT                   |
| FW Facult               | ty Work                  |               | Specialist Office                |
| Other                   |                          |               |                                  |
| AS After                | School Car               | ́е            |                                  |
| Support                 | Servio                   | ces           |                                  |
| LR Locke                | er Room                  | U             | Utility                          |
| J Janito                |                          | X             | Storage                          |
| T Toilet                | 5                        |               | Elevator                         |
| Drop-0                  | Off                      | LS            | - Lunch Shelter                  |
|                         |                          |               |                                  |
| ٨                       |                          |               |                                  |
| Main Ei                 | ntry                     | Por           | table<br>ssrooms                 |
|                         |                          | Cla           | SSIOOIIIS                        |
|                         |                          | Out           | tdoor Learning/                  |
| Entry Pl                | laza                     |               | yfields                          |
|                         |                          |               | -                                |
| >>>>>> New F            | encing w                 | ith Ga        | tes                              |
|                         |                          |               |                                  |
|                         |                          |               |                                  |
|                         |                          |               |                                  |

| <b>Teaching Stations:</b>  |    |
|----------------------------|----|
| Core Required Courses      | 32 |
| Science Labs               | 10 |
| Electives                  | 5  |
| SDC mild/mod               | 2  |
| SDC mod/sev / CAP          | 2  |
| Sub-Total:                 | 51 |
|                            |    |
| Additional Spaces:         |    |
| Learning Center (2 TS eq.) | 1  |
| Wellness Center (1 TS eq.) | 1  |
| Design and Innovation Lab  | 1  |
| Total:                     | 54 |

MODERNIZATION RECONFIGURE NEW CONSTRUCTION