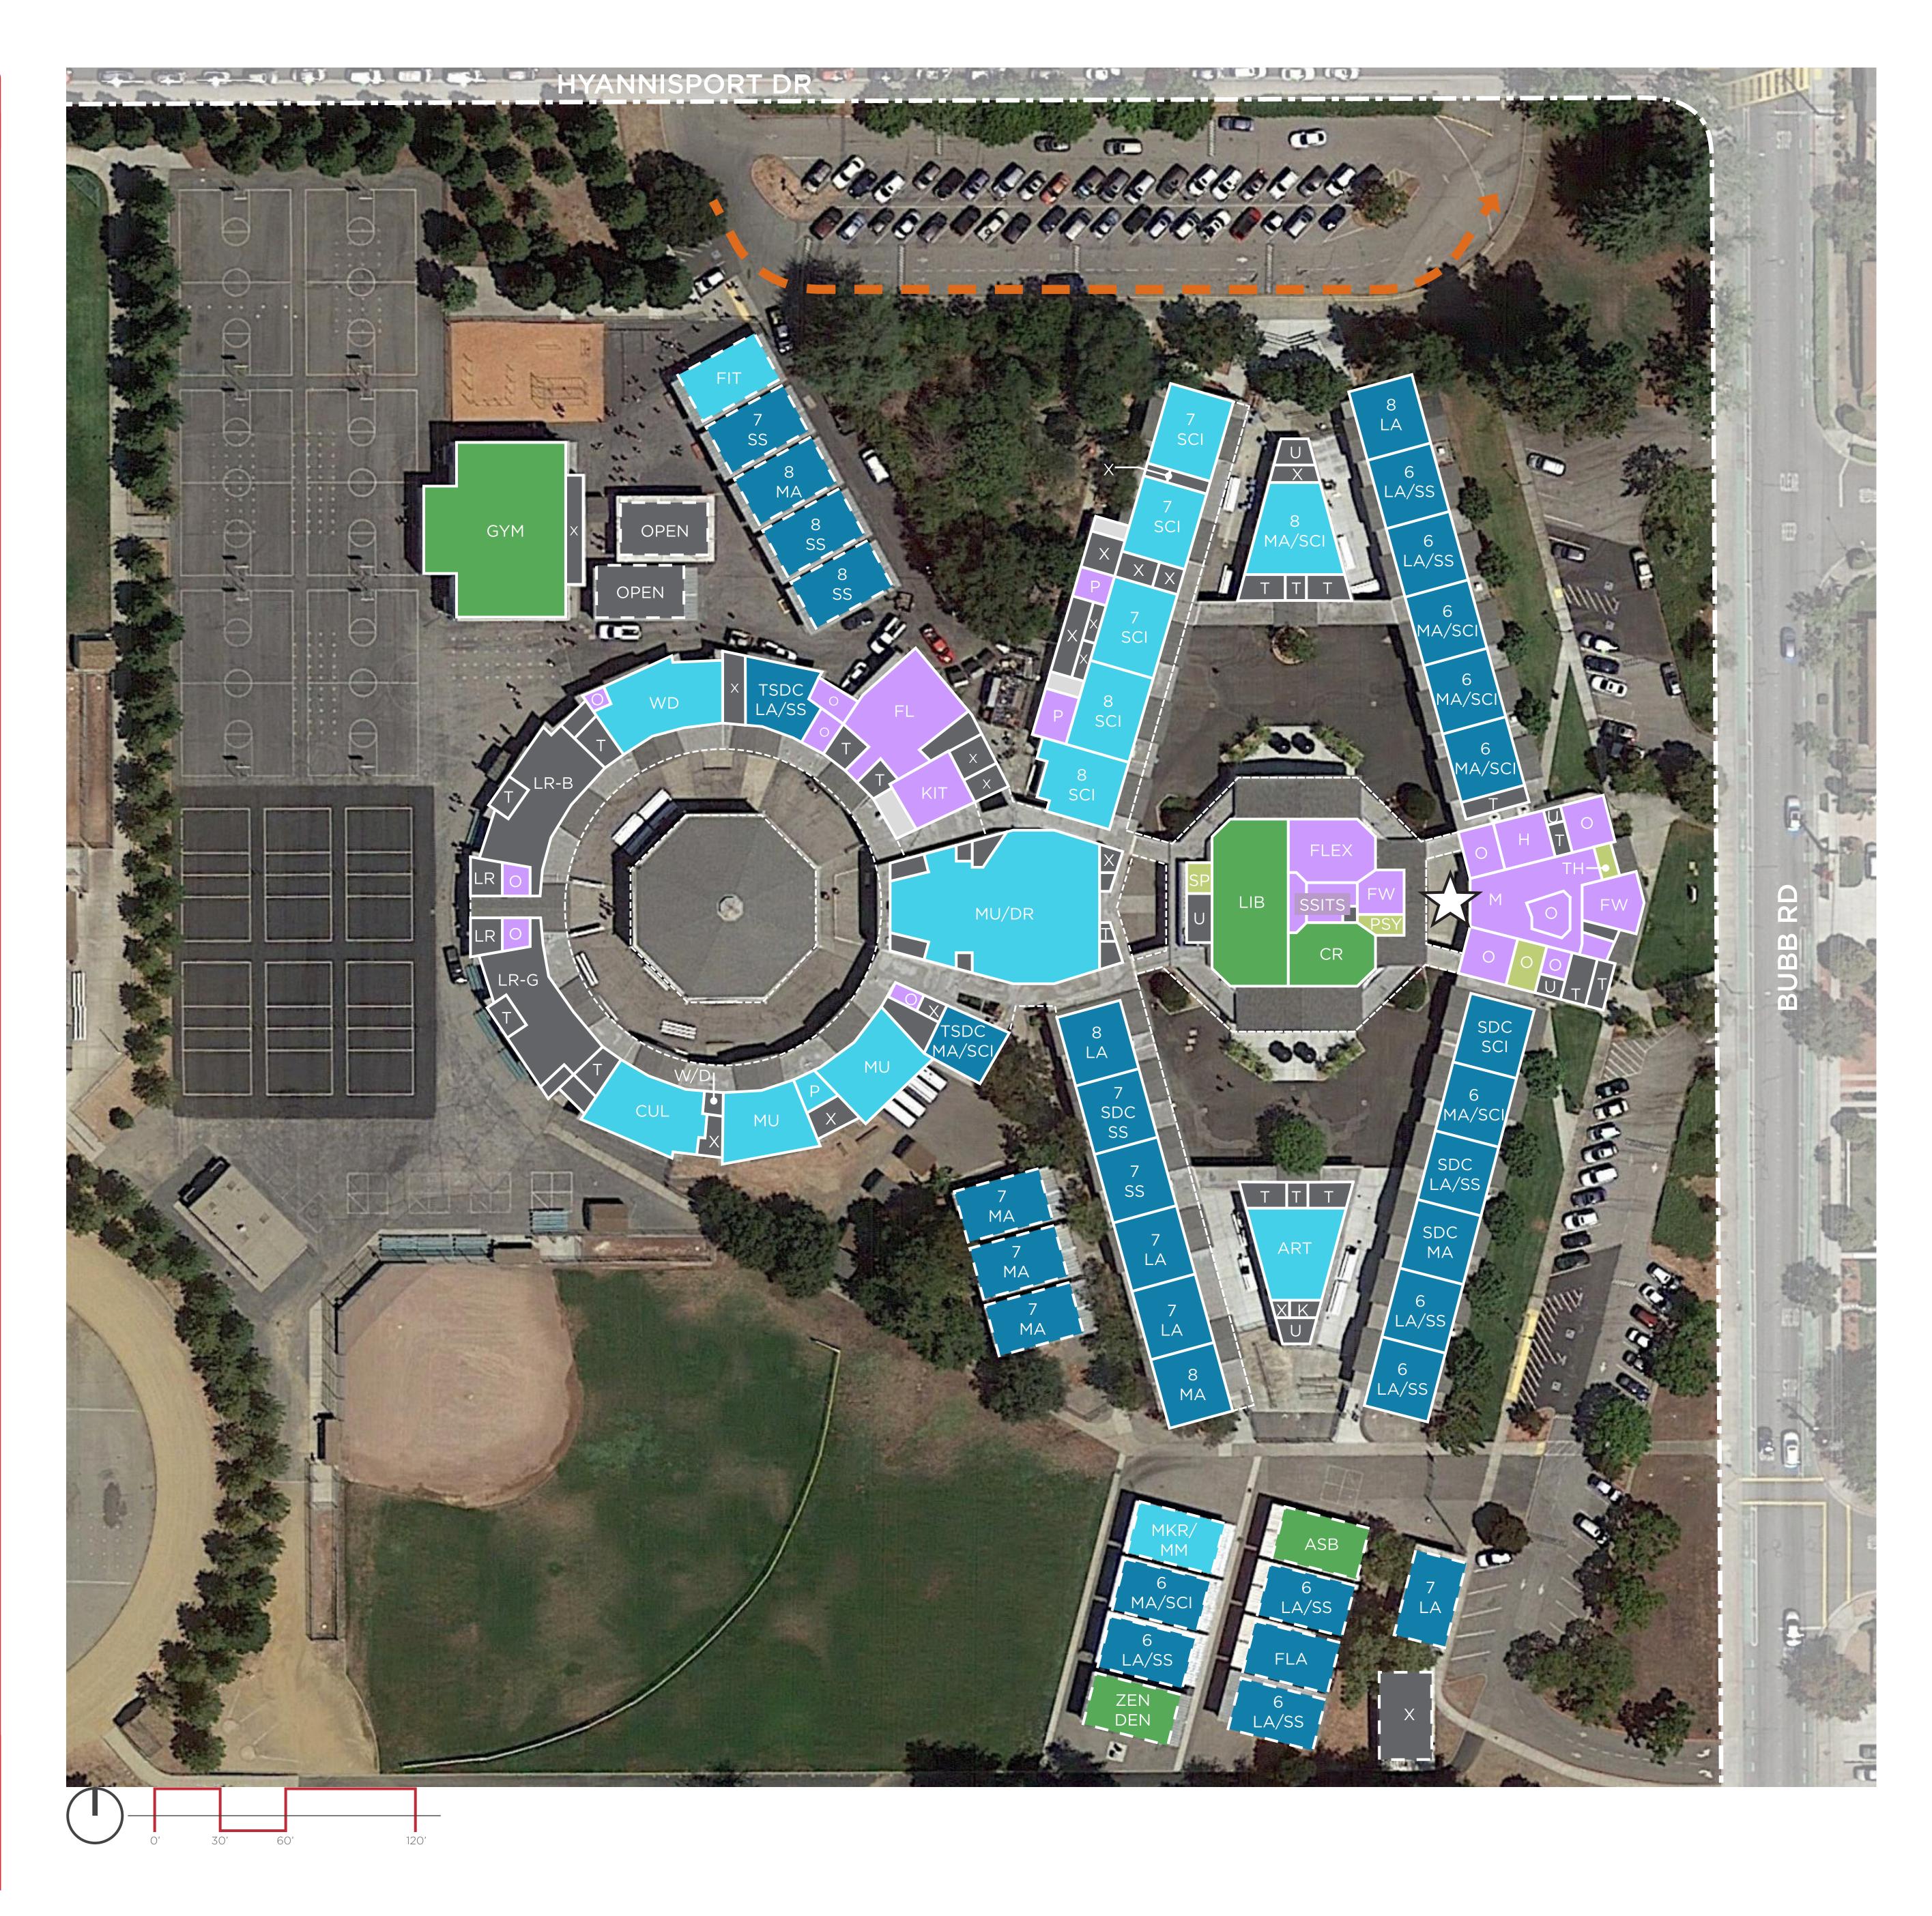

| Classro                                              | oms, C                                                                         | D                                        |                                                                                                   |
|------------------------------------------------------|--------------------------------------------------------------------------------|------------------------------------------|---------------------------------------------------------------------------------------------------|
| # India<br>LA Lang<br>FLA Fore<br>MA Math<br>SS Soci | cates Grade<br>guage Arts<br>eign Languag                                      | SDC<br>M/M<br>ge M/S<br>CAP              | Special Education<br>Mild/Moderate<br>Moderate/Severe<br>Comp. Autism                             |
| Electiv                                              | es / Lak                                                                       | DS                                       |                                                                                                   |
| (2D, 3<br>CL Com<br>CUL Culii<br>DR Drar<br>MKR Mak  | Room<br>3D, Digital)<br>hputer Lab<br>hary/Foods<br>ma<br>er/STEAM<br>i-Media  | MT<br>MU<br>P<br>SCI<br>WD<br>WH<br>YRBK | Metal Shop<br>Music<br>Music Practice Rm<br>Science<br>Wood Shop<br>Wheel (6th Grade)<br>Yearbook |
| Studen                                               | t Servic                                                                       | :es                                      |                                                                                                   |
| CO Cou<br>INT Inter<br>LC Lear                       | Language<br>elopment<br>nselor<br>rvention<br>ning Center<br>upational<br>rapy | RSP  <br>S<br>THER                       | Psychologist<br>Resource<br>Specialist<br>Therapist<br>Wellness Center                            |
| ASB Stuc<br>CR Com<br>GLC Guio<br>LIB Libra          | i Purpose Ro<br>very                                                           | ship<br>m<br>g Center                    |                                                                                                   |
|                                                      | / Facul                                                                        | ty<br>H<br>KIT                           | Health Office<br>Kitchen                                                                          |
| FL Facu<br>FLEX Flex                                 | ulty Lounge                                                                    | Μ                                        | Main Office<br>School Site IT<br>Specialist Office                                                |
| Other                                                |                                                                                |                                          |                                                                                                   |
|                                                      | r School Ca                                                                    | -                                        |                                                                                                   |
|                                                      | rt Servio                                                                      | ces                                      |                                                                                                   |
| E Elev<br>J Jani<br>T Toile<br>U Utili<br>X Stor     | tor<br>ets<br>ty                                                               |                                          |                                                                                                   |
| Dro                                                  | p-Off                                                                          |                                          | S - Lunch Shelter                                                                                 |
| Mair Mair                                            | n Entry                                                                        |                                          | ortable<br>lassrooms                                                                              |
| · · · · · · · · · · · · · · · · · · ·                | uired Cour                                                                     | ses                                      | 27                                                                                                |
| Science La<br>Flectives                              | ads                                                                            |                                          | 6<br>7                                                                                            |
| SDC mild/                                            |                                                                                |                                          | 2                                                                                                 |
| SDC mod                                              | /sev                                                                           |                                          | 2                                                                                                 |
| SDC CAP                                              | :                                                                              |                                          | 44                                                                                                |
|                                                      |                                                                                |                                          |                                                                                                   |
| Additiona<br>Computer                                | •                                                                              |                                          | $\bigcirc$                                                                                        |
| Total:                                               |                                                                                |                                          | 44                                                                                                |
| 1                                                    |                                                                                |                                          |                                                                                                   |

| #Indicates GradeSDCSpecial EducationLALanguage ArtsM/MMild/ModerateFLAForeign LanguageM/SModerate/SevereMAMathCAPComp. AutismSSSocial ScienceTSDCTherapeutic SDC                                       |
|--------------------------------------------------------------------------------------------------------------------------------------------------------------------------------------------------------|
| Electives / LabsARTArt RoomMTMetal Shop(2D, 3D, Digital)MUMusicCLComputer LabPMusic Practice RmCULCulinary/FoodsSCIScienceDRDramaWDWood ShopMKRMaker/STEAMWHWheel (6th Grade)MMMulti-MediaYRBKYearbook |
| Student Services                                                                                                                                                                                       |
| ELDEng. LanguagePSYPsychologistDevelopmentRSPResourceCOCounselorSpecialistINTInterventionTHERTherapistLCLearning CenterWCWellness CenterOTOccupationalTherapy                                          |
| Shared Spaces                                                                                                                                                                                          |
| <ul> <li>ASB Student Leadership</li> <li>CR Community Room</li> <li>GLC Guided Learning Center</li> <li>LIB Library</li> <li>MPR Multi Purpose Room</li> <li>SERV Servery</li> <li>ST Stage</li> </ul> |
| Admin / Faculty                                                                                                                                                                                        |
| COConferenceHHealth OfficeOOfficeKITKitchenFLFaculty LoungeMMain OfficeFLEXFlex LabSSITSSchool Site ITFWFaculty WorkSpecialist Office                                                                  |
| Other                                                                                                                                                                                                  |
| AS After School Care                                                                                                                                                                                   |
| EElevatorJJanitorTToiletsUUtilityXStorage                                                                                                                                                              |
| Drop-Off LS - Lunch Shelter                                                                                                                                                                            |
| Main Entry Classrooms                                                                                                                                                                                  |
| Teaching Stations:Core Required Courses27Science Labs6Electives7SDC mild/mod2SDC mod/sev2SDC CAP0Sub-Total:44Additional Spaces:                                                                        |
| Computer Lab 0                                                                                                                                                                                         |

Computer Lab **Total:**  $\bigcirc$ 44