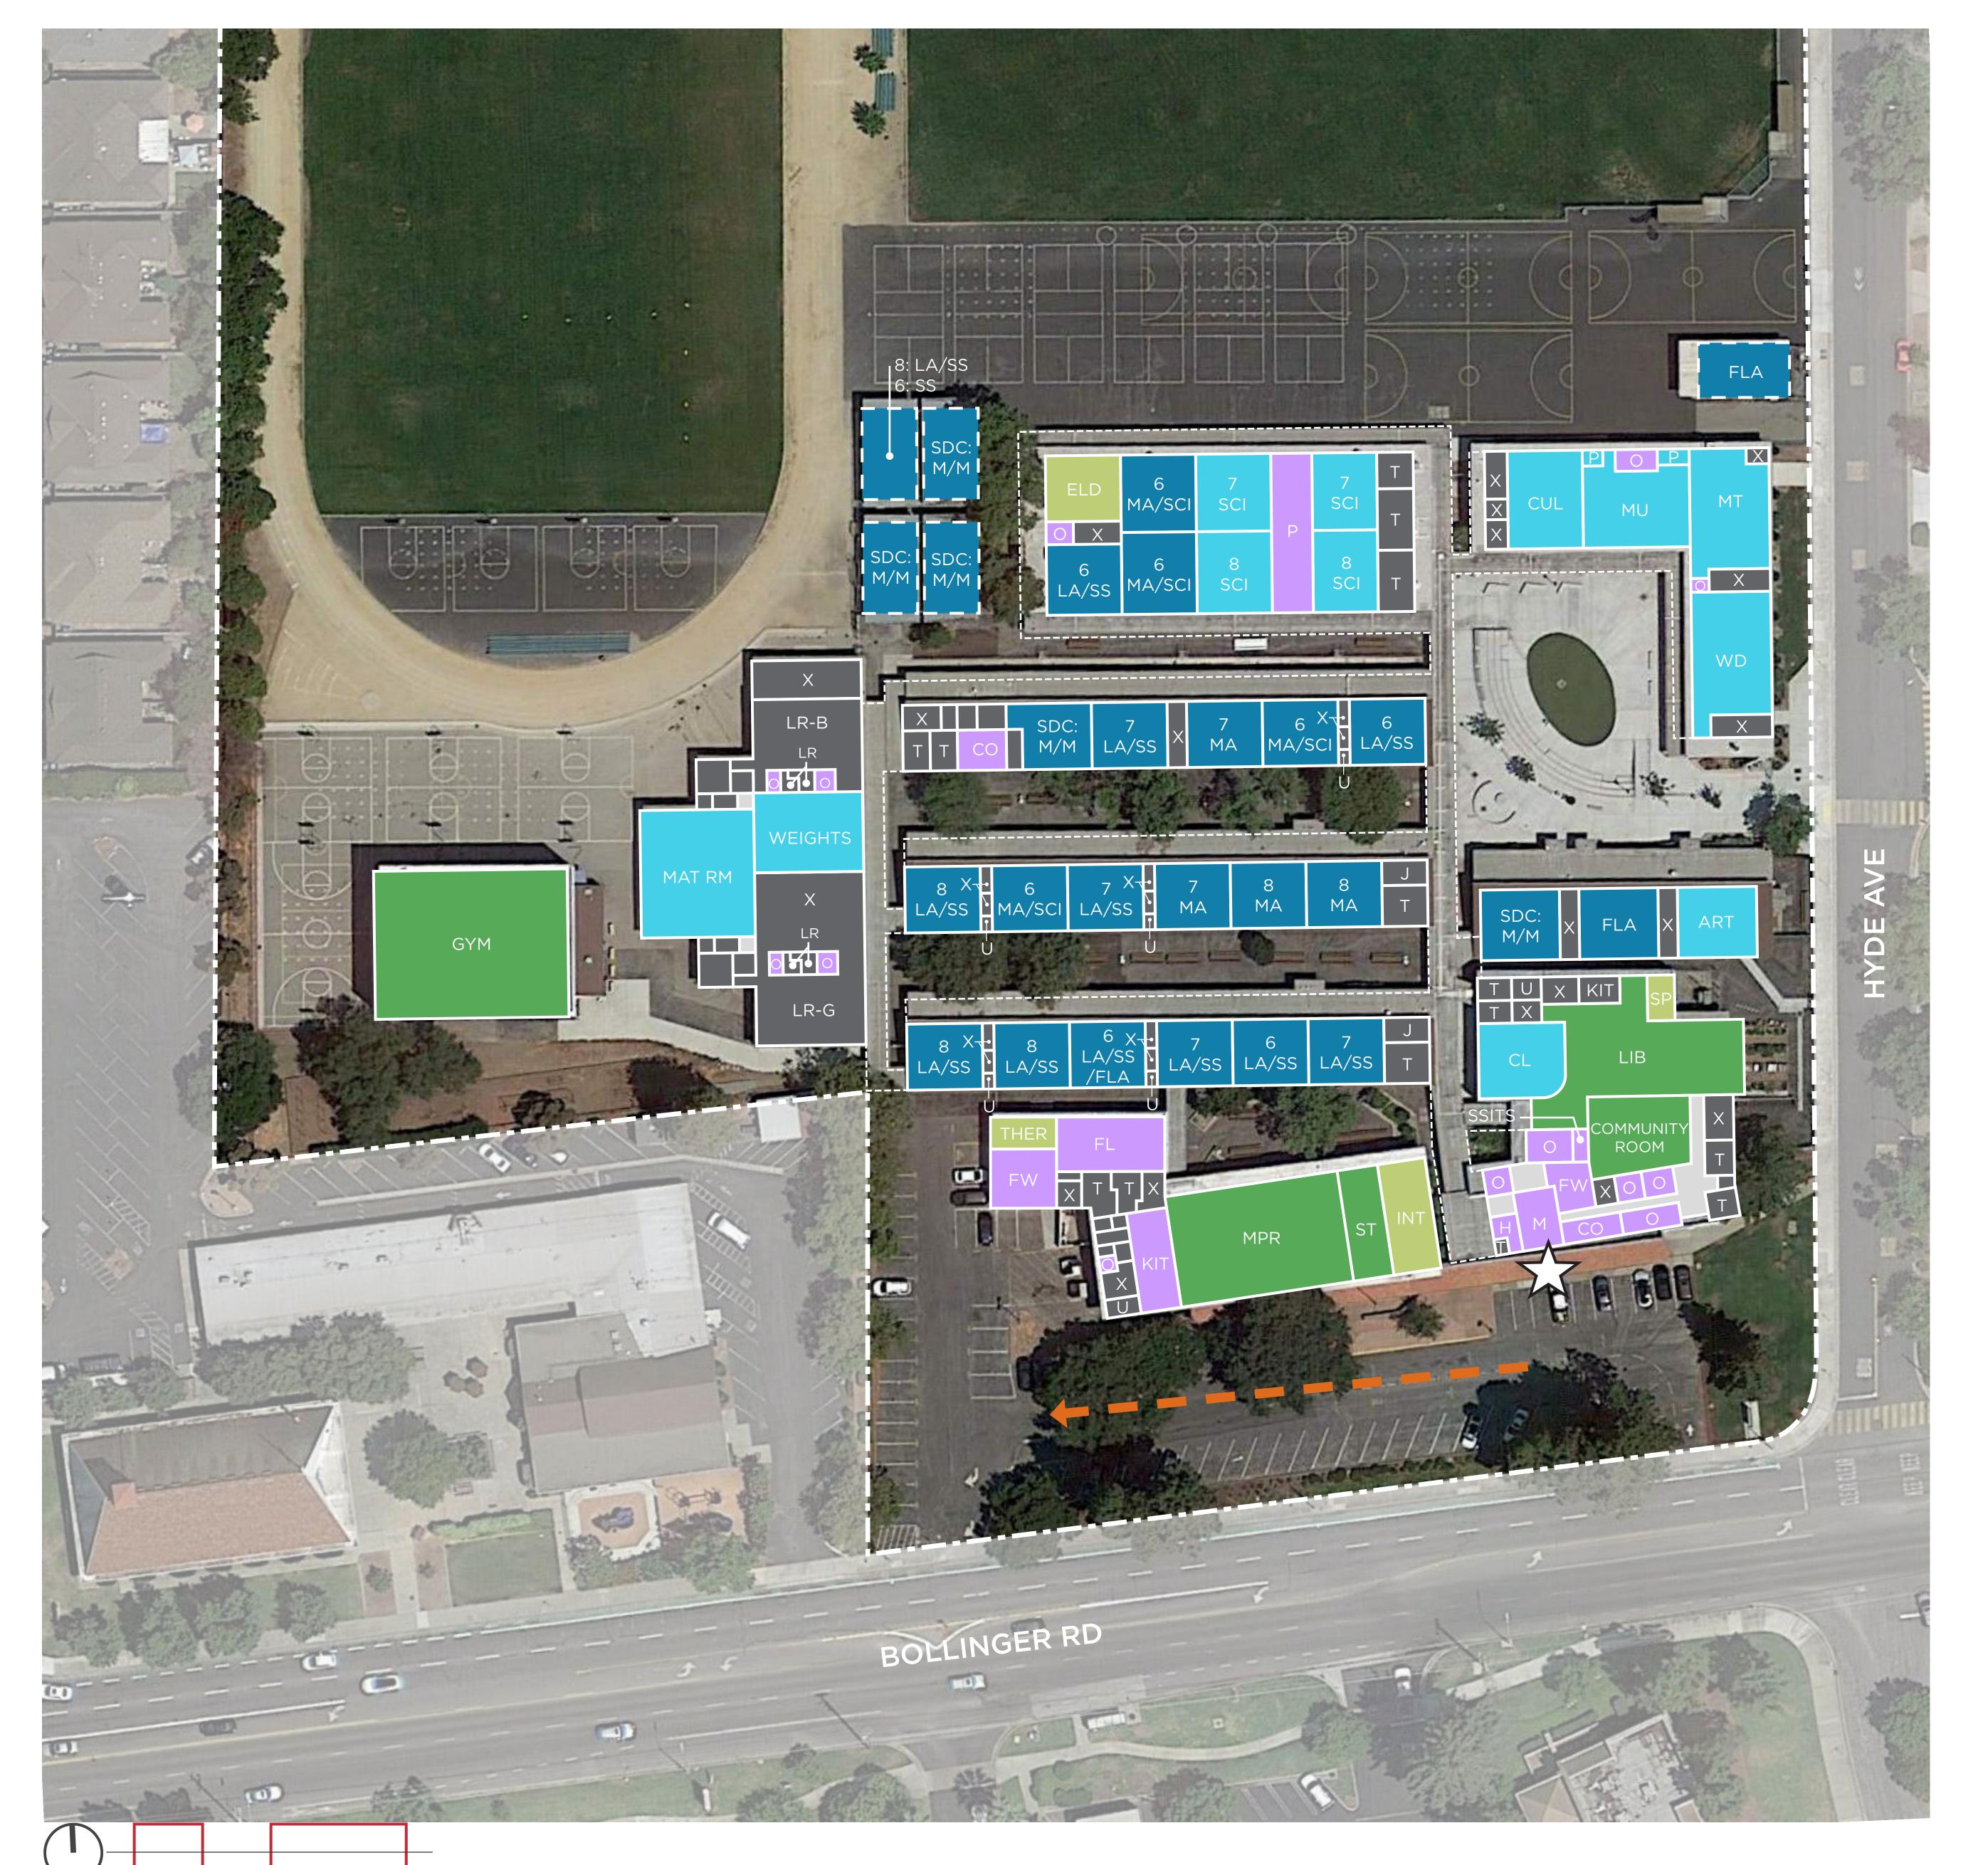

## Classrooms, CR

| #   | Indicates Grade  | SDC | Special Education |
|-----|------------------|-----|-------------------|
| LA  | Language Arts    | M/M | Mild/Moderate     |
| FLA | Foreign Language | M/S | Moderate/Severe   |
| MA  | Math             | CAP | Comp. Autism      |
| SS  | Social Science   |     |                   |

## Electives / Labs

TSDC Therapeutic SDC

| ART | Art Room          | MT   | Metal Shop        |
|-----|-------------------|------|-------------------|
|     | (2D, 3D, Digital) | MU   | Music             |
| CL  | Computer Lab      | Р    | Music Practice Rm |
| CUL | Culinary/Foods    | SCI  | Science           |
| DR  | Drama             | WD   | Wood Shop         |
| MKR | Maker/STEAM       | WH   | Wheel (6th Grade) |
| MM  | Multi-Media       | YRBK | Yearbook          |
|     |                   |      |                   |

## **Student Services**

| ELD | Eng. Language   | PSY  | Psychologist    |
|-----|-----------------|------|-----------------|
|     | Development     | RSP  | Resource        |
| CO  | Counselor       |      | Specialist      |
| INT | Intervention    | THER | Therapist       |
| LC  | Learning Center | WC   | Wellness Center |
| OT  | Occupational    |      |                 |
|     | Therapy         |      |                 |

## **Shared Spaces**

| ASB  | Student Leadership   |
|------|----------------------|
| CR   | Community Room       |
| GLC  | Guided Learning Cent |
| LIB  | Library              |
| MPR  | Multi Purpose Room   |
| SERV | Servery              |
| ST   | Stage                |
|      |                      |

## Admin / Faculty

| AGII | mi / i acait          | <b>y</b>                                               |                                                      |
|------|-----------------------|--------------------------------------------------------|------------------------------------------------------|
| CO   | Conference            | Н                                                      | Health Office                                        |
| 0    | Office                | KIT                                                    | Kitchen                                              |
| FL   | Faculty Lounge        | M                                                      | Main Office                                          |
| FLEX | Flex Lab              | SSITS                                                  | School Site IT                                       |
| FW   | Faculty Work          |                                                        | Specialist Office                                    |
|      | CO<br>O<br>FL<br>FLEX | CO Conference O Office FL Faculty Lounge FLEX Flex Lab | O Office KIT FL Faculty Lounge M FLEX Flex Lab SSITS |

## Other

AS After School Care

## **Support Services**

| Ε   | Elevator   |
|-----|------------|
| J   | Janitor    |
| Τ   | Toilets    |
| 1.1 | L I+ili+v/ |

Utility Storage

| Teaching Stations:    |            |
|-----------------------|------------|
| Core Required Courses | 22         |
| Science Labs          | 4          |
| Electives             | 5          |
| SDC mild/mod          | 4          |
| SDC mod/sev           | $\bigcirc$ |
| SDC CAP               | $\bigcirc$ |
| Sub-Total:            | 35         |
| Additional Spaces:    |            |
| Computer Lab          | 1          |
| Total:                | 36         |

# YDE MIDDLE SCHOOL South