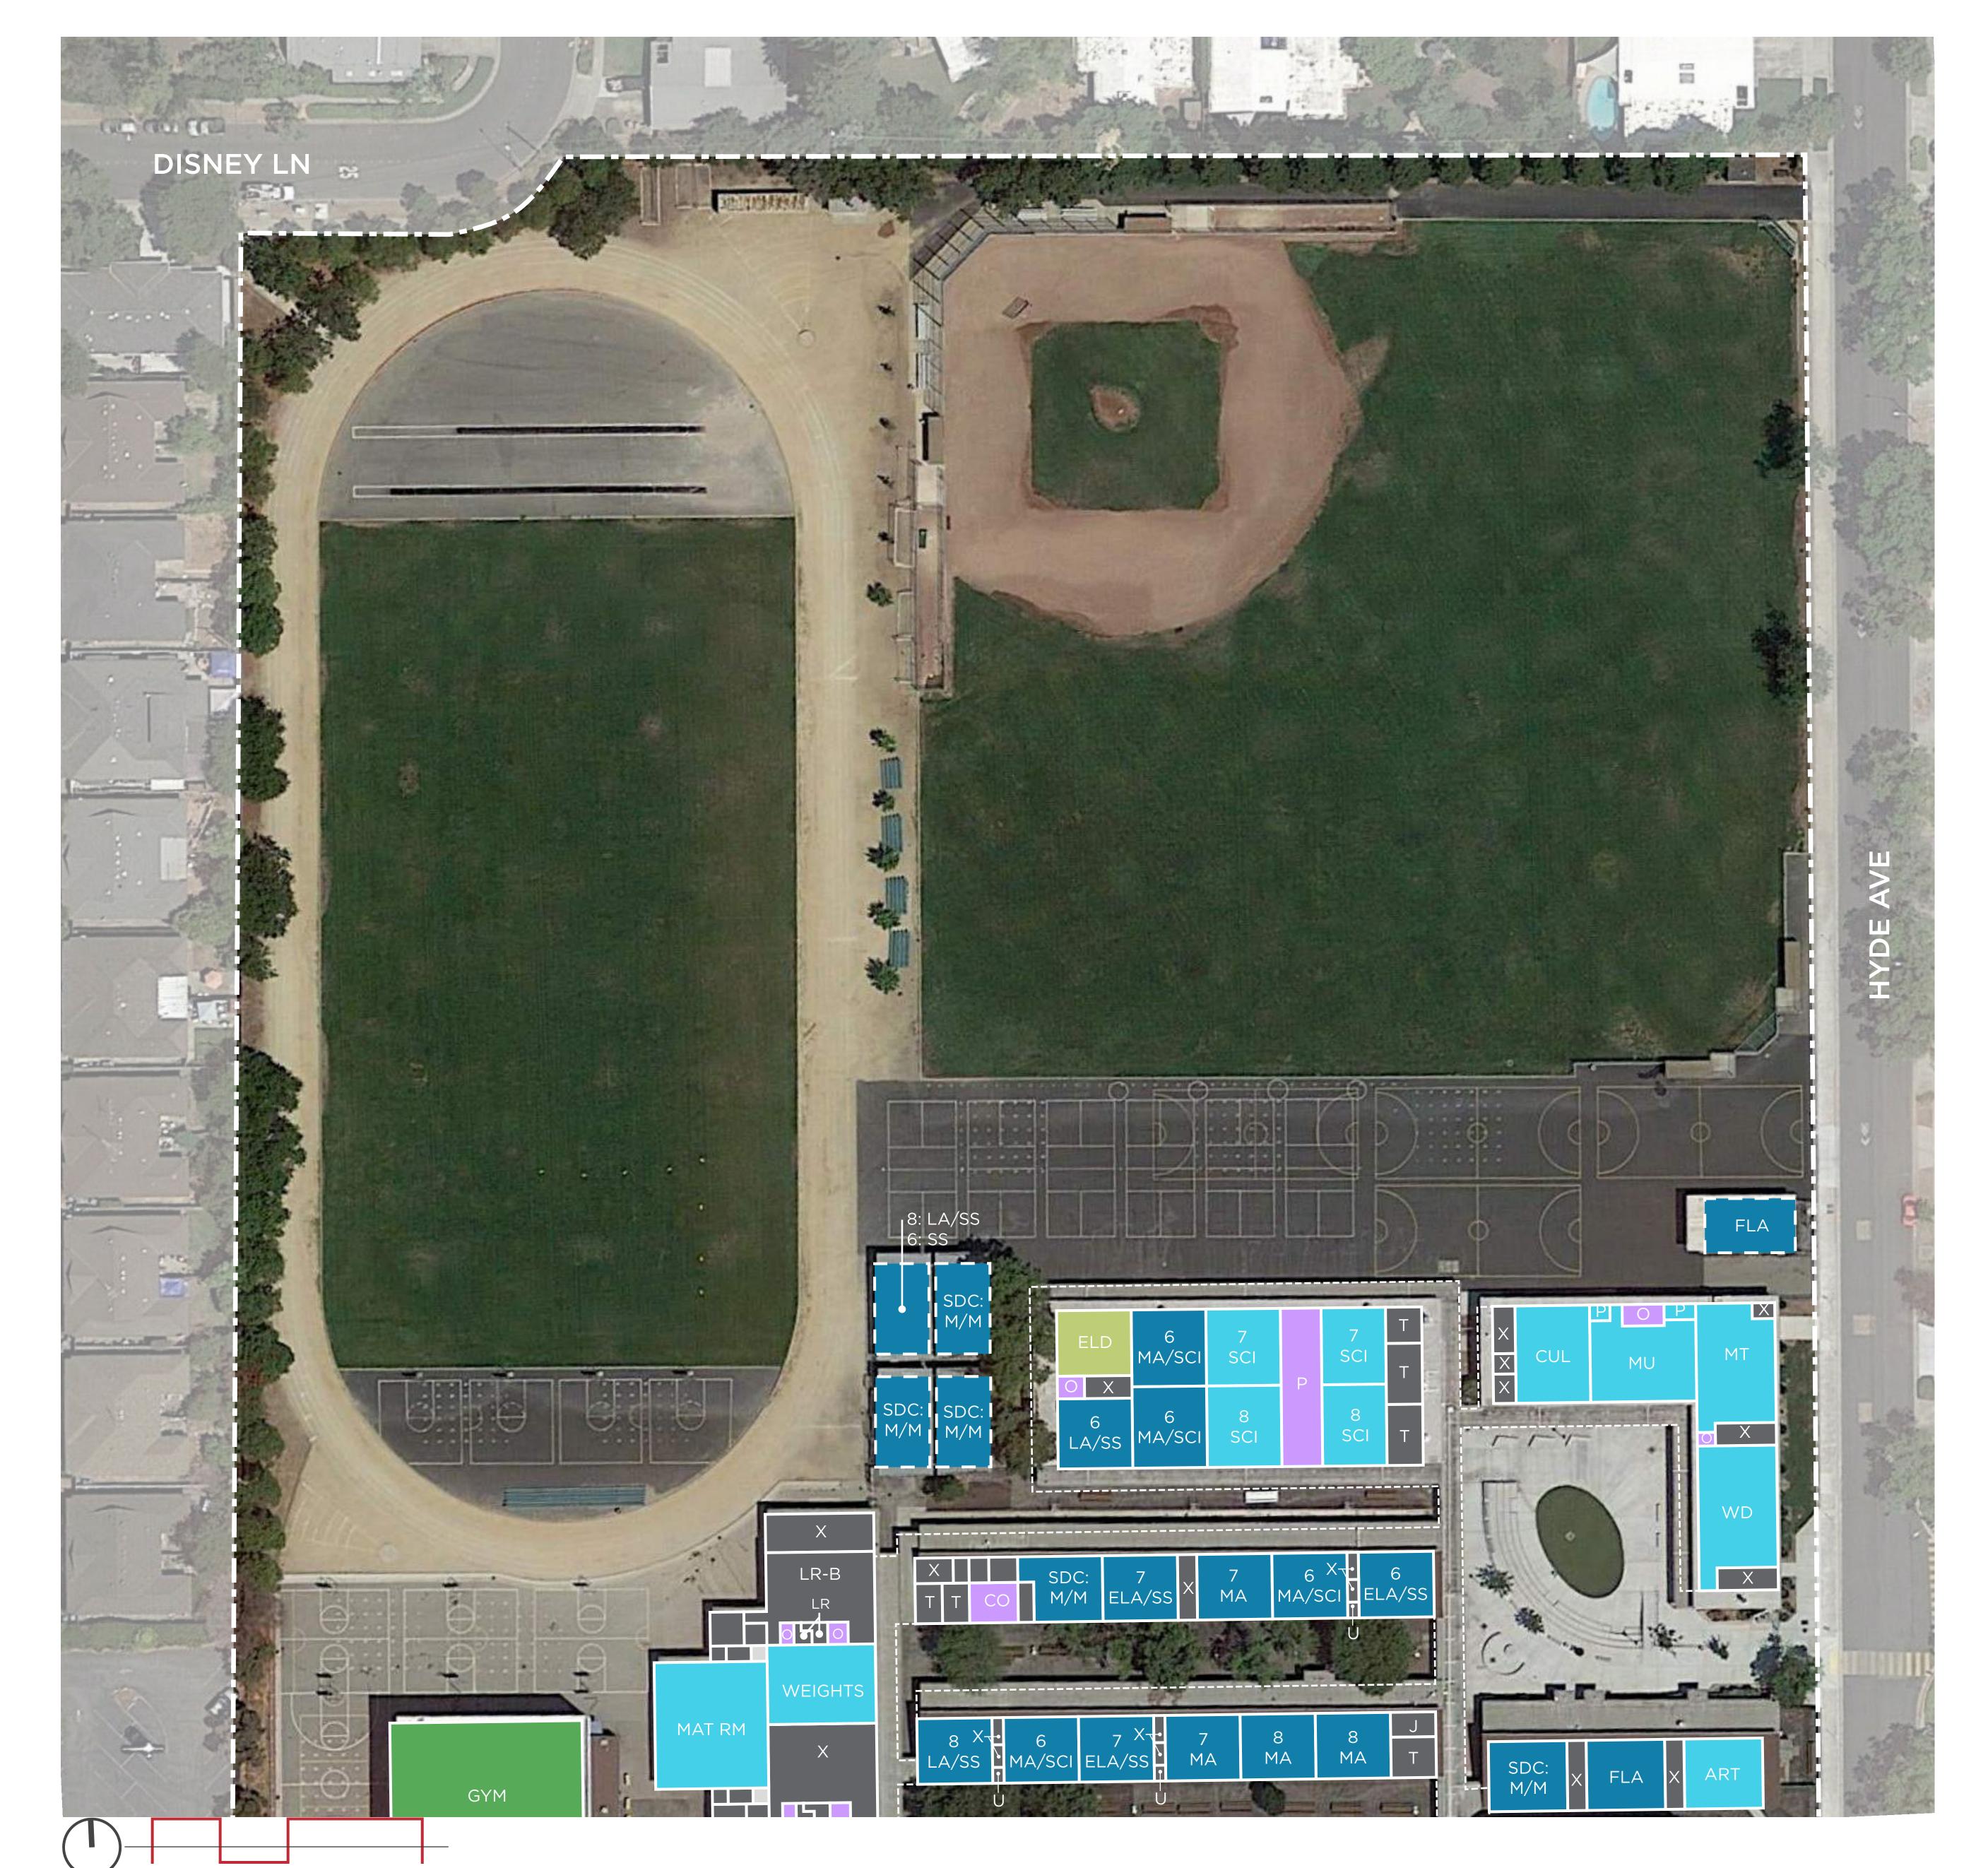

## Classrooms, CR

| #   | Indicates Grade  | SDC | Special Education |
|-----|------------------|-----|-------------------|
| LA  | Language Arts    | M/M | Mild/Moderate     |
| FLA | Foreign Language | M/S | Moderate/Severe   |
| MA  | Math             | CAP | Comp. Autism      |
| SS  | Social Science   |     |                   |

## Electives / Labs

TSDC Therapeutic SDC

| ART | Art Room          | MT   | Metal Shop        |
|-----|-------------------|------|-------------------|
|     | (2D, 3D, Digital) | MU   | Music             |
| CL  | Computer Lab      | Р    | Music Practice Rm |
| CUL | Culinary/Foods    | SCI  | Science           |
| DR  | Drama             | WD   | Wood Shop         |
| MKR | Maker/STEAM       | WH   | Wheel (6th Grade) |
| MM  | Multi-Media       | YRBK | Yearbook          |
|     |                   |      |                   |

## **Student Services**

| ELD | Eng. Language   | PSY  | Psychologist    |
|-----|-----------------|------|-----------------|
|     | Development     | RSP  | Resource        |
| CO  | Counselor       |      | Specialist      |
| INT | Intervention    | THER | Therapist       |
| LC  | Learning Center | WC   | Wellness Center |
| OT  | Occupational    |      |                 |
|     | Therapy         |      |                 |

## **Shared Spaces**

| ASB  | Student Leadership   |
|------|----------------------|
| CR   | Community Room       |
| GLC  | Guided Learning Cent |
| LIB  | Library              |
| MPR  | Multi Purpose Room   |
| SERV | Servery              |
| ST   | Stage                |
|      |                      |

## Admin / Faculty

| AGII | mi / i acait          | <b>y</b>                                               |                                                      |
|------|-----------------------|--------------------------------------------------------|------------------------------------------------------|
| CO   | Conference            | Н                                                      | Health Office                                        |
| 0    | Office                | KIT                                                    | Kitchen                                              |
| FL   | Faculty Lounge        | M                                                      | Main Office                                          |
| FLEX | Flex Lab              | SSITS                                                  | School Site IT                                       |
| FW   | Faculty Work          |                                                        | Specialist Office                                    |
|      | CO<br>O<br>FL<br>FLEX | CO Conference O Office FL Faculty Lounge FLEX Flex Lab | O Office KIT FL Faculty Lounge M FLEX Flex Lab SSITS |

## Other

AS After School Care

## **Support Services**

| Ε   | Elevator   |
|-----|------------|
| J   | Janitor    |
| Τ   | Toilets    |
| 1.1 | L I+ili+v/ |

Utility Storage

| Teaching Stations:    |            |
|-----------------------|------------|
| Core Required Courses | 22         |
| Science Labs          | 4          |
| Electives             | 5          |
| SDC mild/mod          | 4          |
| SDC mod/sev           | $\bigcirc$ |
| SDC CAP               | $\bigcirc$ |
| Sub-Total:            | 35         |
| Additional Spaces:    |            |
| Computer Lab          | 1          |
| Total:                | 36         |

# YDE MIDDLE SCHOOL South