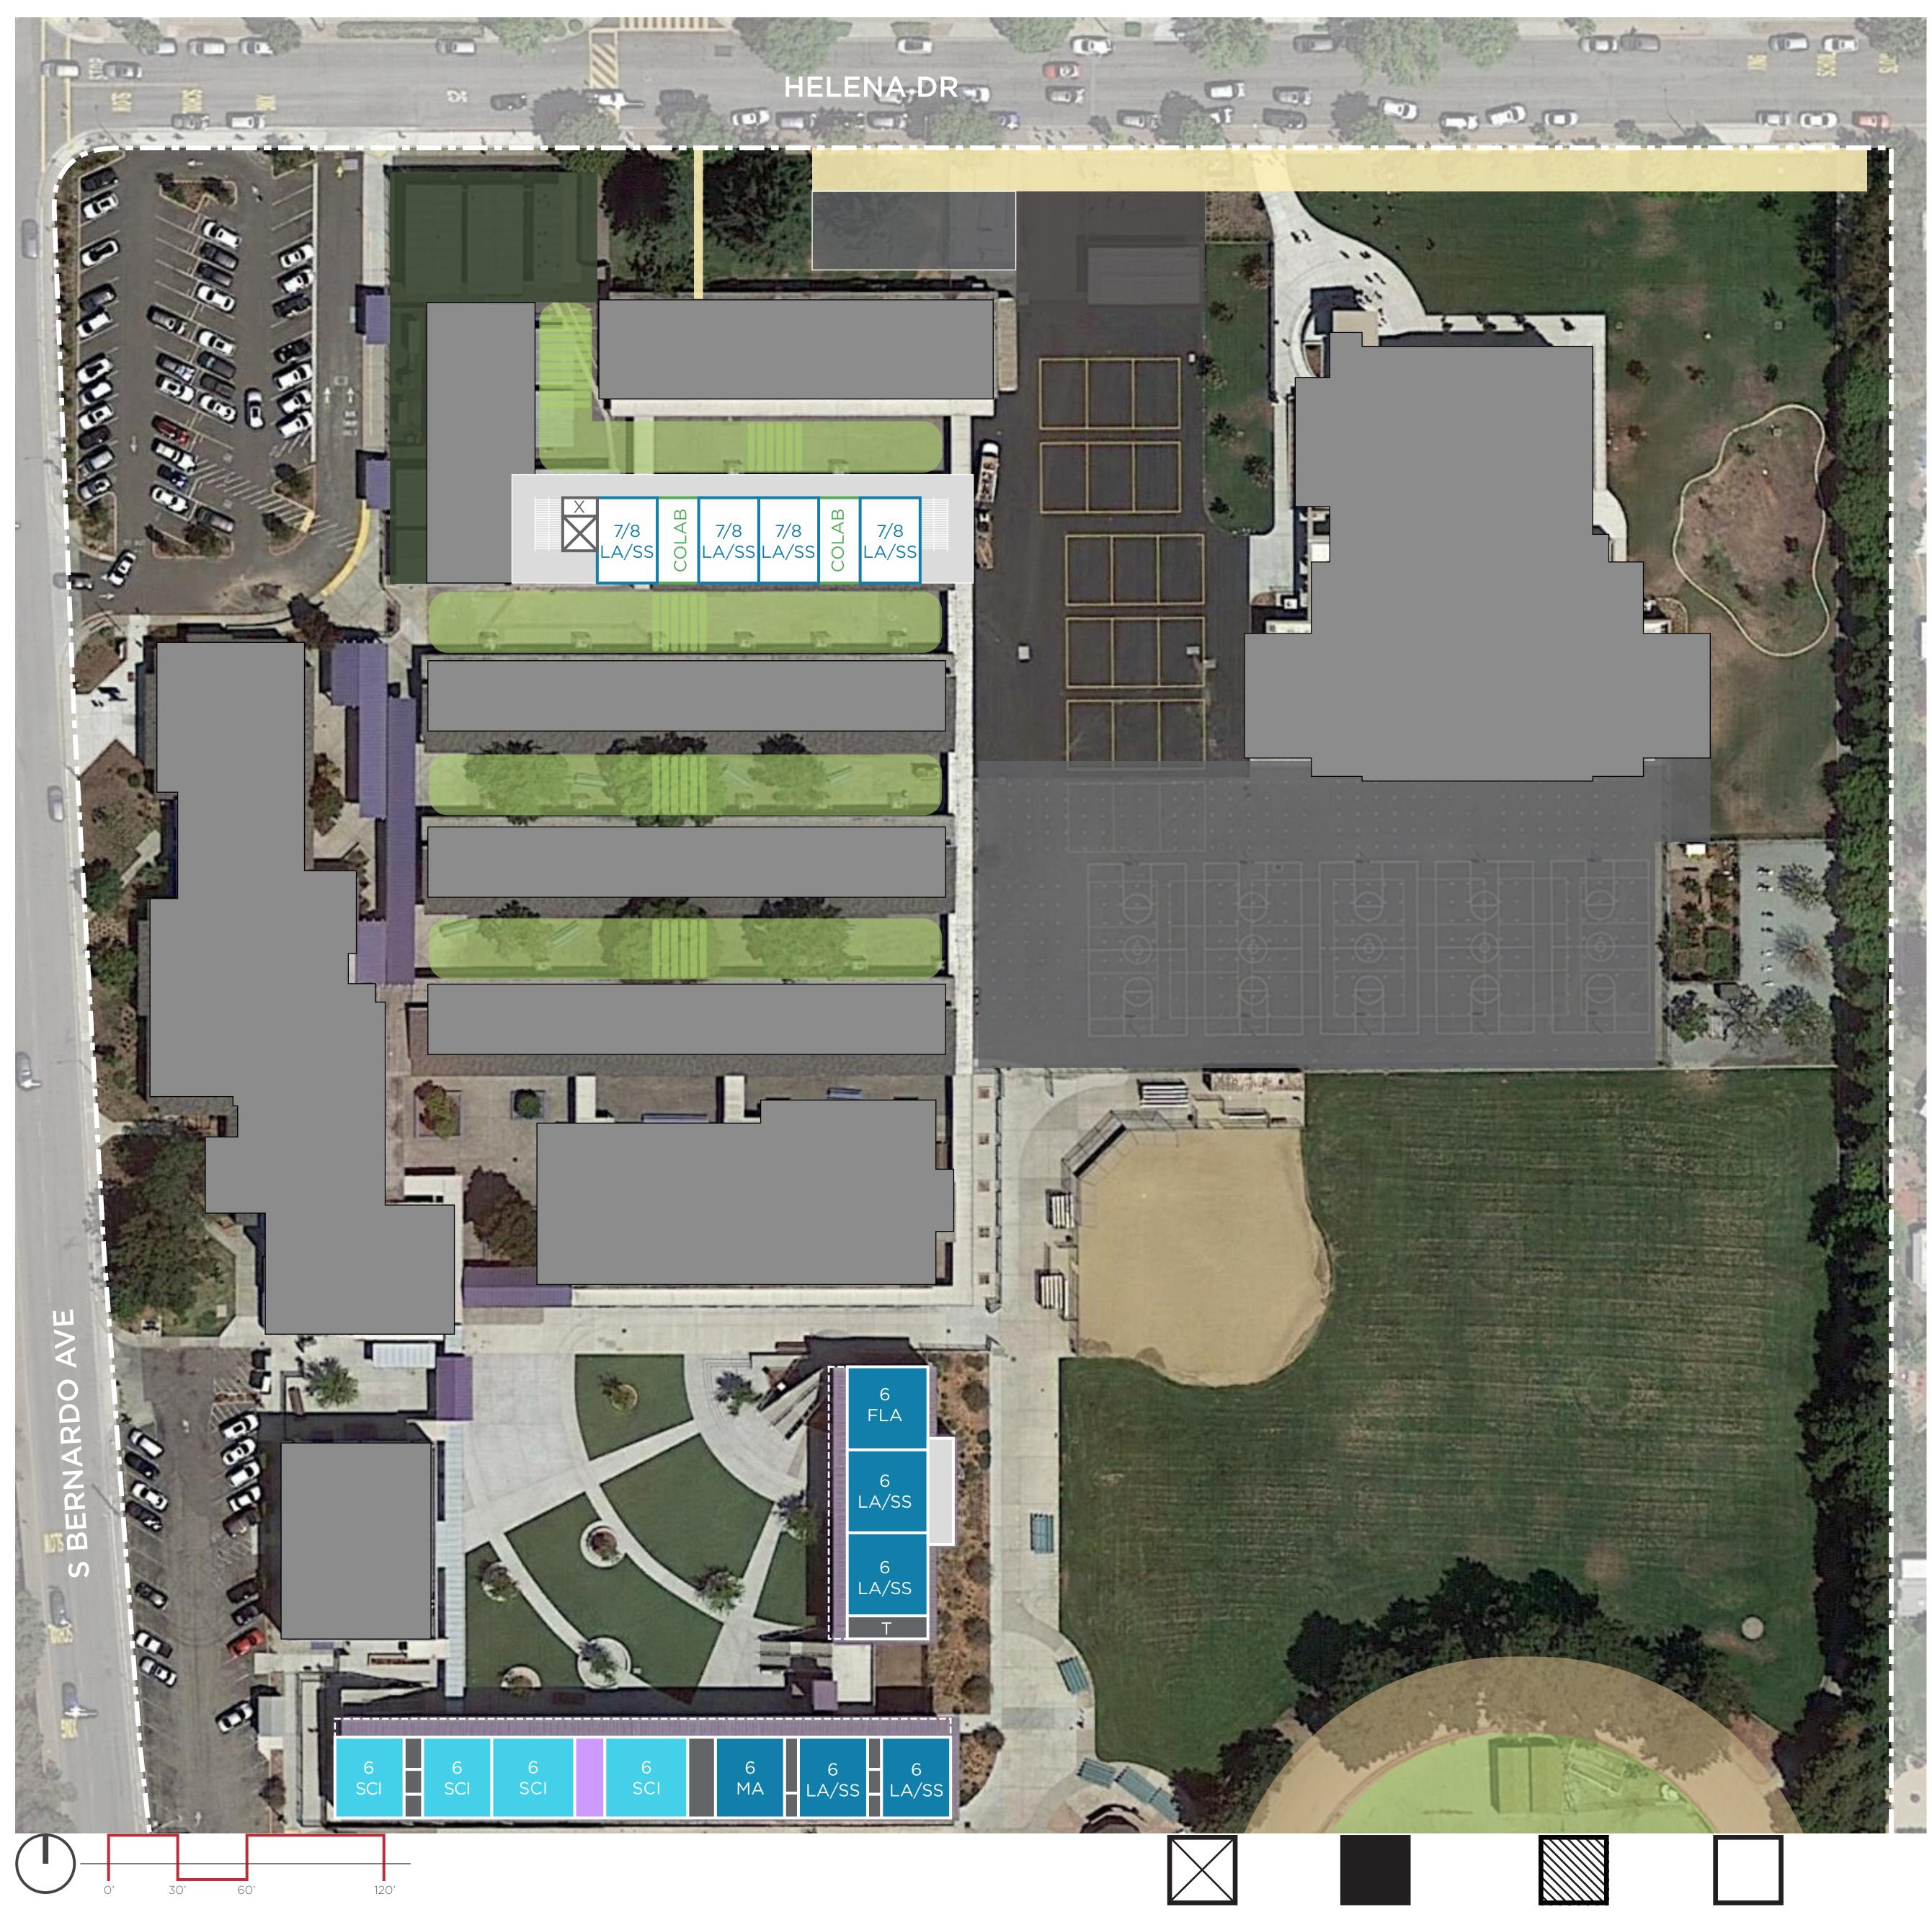

NO WORK

| Cla                                         | ssrooms, Cl                                                                                                            | R                                       |                                                                                                                          |
|---------------------------------------------|------------------------------------------------------------------------------------------------------------------------|-----------------------------------------|--------------------------------------------------------------------------------------------------------------------------|
| #<br>LA<br>FLA<br>MA                        | Indicates Grade<br>Language Arts<br>Foreign Languag<br>Math                                                            | SDC<br>M/M                              | Special Education<br>Mild/Moderate<br>Moderate/Severe                                                                    |
| SS                                          | Social Science                                                                                                         |                                         |                                                                                                                          |
| Ele                                         | ctives / Lab                                                                                                           | S                                       |                                                                                                                          |
| ART<br>CL<br>CUL<br>DR<br>D+IL<br>FIT       | Art Room<br>(2D, 3D, Digital)<br>Computer Lab<br>Culinary/Foods<br>Drama<br>Design and<br>Innovation Lab<br>PE/Fitness | MAT<br>MM<br>MU<br>P<br>SCI<br>WD<br>WH | Mat/Wrestling Rm<br>Multi-Media<br>Metal Shop<br>Music<br>Music Practice Rm<br>Science<br>Wood Shop<br>Wheel (6th Grade) |
| Stu                                         | dent Servic                                                                                                            | es                                      |                                                                                                                          |
| LC<br>WC                                    | Learning Center<br>Wellness Center                                                                                     |                                         |                                                                                                                          |
| Sha                                         | red Spaces                                                                                                             | ,<br>)                                  |                                                                                                                          |
| ASB<br>CR<br>GLC<br>LIB<br>SERV<br>ST<br>SU | Student Leaders<br>Community Roo<br>Guided Learning<br>Library<br>Servery<br>Stage<br>Student Union                    | m                                       |                                                                                                                          |
|                                             | min / Facult                                                                                                           | ty                                      |                                                                                                                          |
| CO<br>O<br>FL<br>FLEX<br>FW                 | Conference<br>Office<br>Faculty Lounge<br>Flex Lab<br>Faculty Work                                                     | H<br>KIT<br>M<br>SSITS                  | Health Office<br>Kitchen<br>Main Office<br>School Site IT<br>Specialist Office                                           |
| Oth                                         | ner                                                                                                                    |                                         |                                                                                                                          |
| AS                                          | After School Car                                                                                                       | e                                       |                                                                                                                          |
| Sup<br>LR<br>J<br>T                         | Deport Servic<br>Locker Room<br>Janitor<br>Toilets                                                                     | U                                       | Utility<br>Storage<br>Elevator                                                                                           |
|                                             | Drop-Off                                                                                                               | LS ·                                    | - Lunch Shelter                                                                                                          |
|                                             | 1ain Entry                                                                                                             | Por<br>Clas                             | table<br>ssrooms                                                                                                         |
| E                                           | Entry Plaza                                                                                                            |                                         | door Learning/<br>yfields                                                                                                |
|                                             | New Fencing w                                                                                                          | vith Ga                                 | tes                                                                                                                      |

**Teaching Station** Core Required Co Science Labs Electives SDC mild/mod SDC mod/sev / ( Sub-Total:

Additional Space Learning Center Wellness Center Design and Inno Total:

MODERNIZATION RECONFIGURE NEW CONSTRUCTION

| ons:         |    |   |
|--------------|----|---|
| Courses      | 35 |   |
|              | 14 |   |
|              | 8  |   |
|              | 6  |   |
| CAP          | 3  |   |
|              | 66 |   |
|              |    |   |
| ces:         |    |   |
| r (2 TS eq.) | 1  |   |
| r (1 TS eq.) | 1  |   |
| ovation Lab  | 1  |   |
|              | 69 | _ |
|              |    |   |