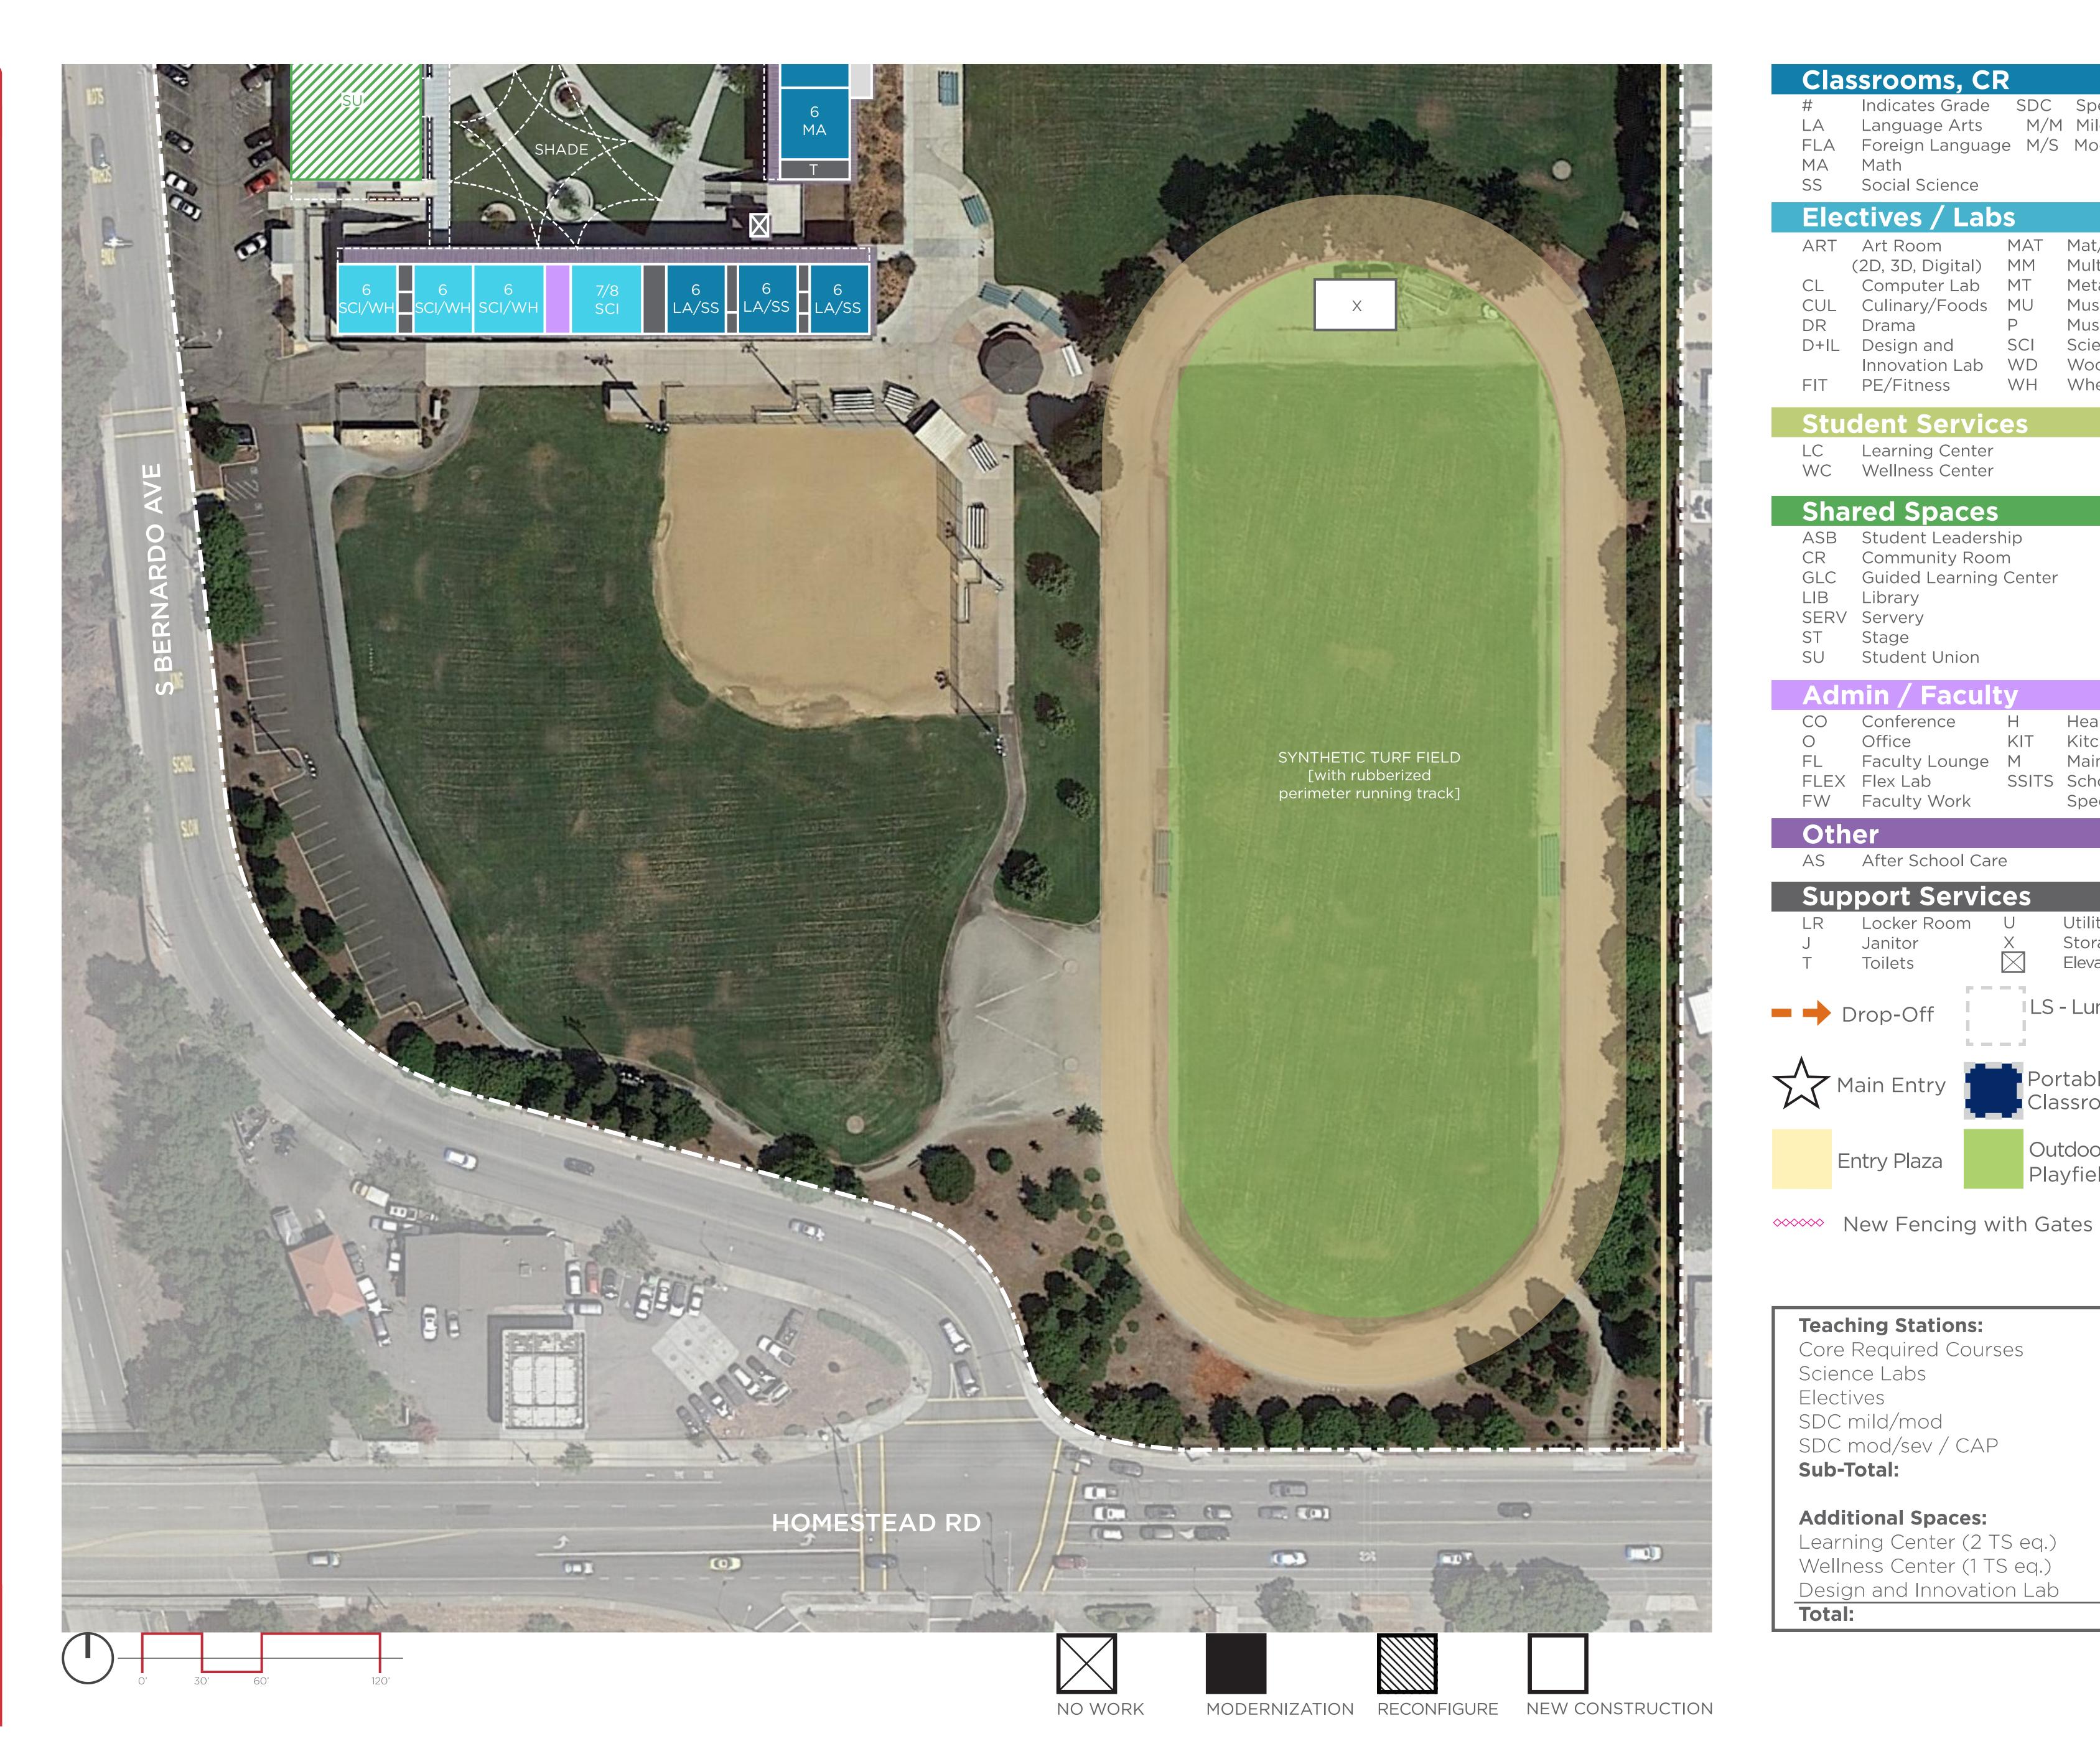

NO WORK

| Clas                                        | srooms, Cl                                                                                                            | C                                       |                                                                                                                         |
|---------------------------------------------|-----------------------------------------------------------------------------------------------------------------------|-----------------------------------------|-------------------------------------------------------------------------------------------------------------------------|
| #<br>LA<br>FLA<br>MA<br>SS                  | Indicates Grade<br>Language Arts<br>Foreign Languag<br>Math<br>Social Science                                         | SDC<br>M/M<br>Je M/S                    | Special Education<br>Mild/Moderate<br>Moderate/Severe                                                                   |
| Elec                                        | tives / Lab                                                                                                           | S                                       |                                                                                                                         |
| ART<br>CL<br>CUL<br>DR<br>D+IL<br>FIT       | Art Room<br>2D, 3D, Digital)<br>Computer Lab<br>Culinary/Foods<br>Drama<br>Design and<br>Innovation Lab<br>PE/Fitness | MAT<br>MM<br>MU<br>P<br>SCI<br>WD<br>WH | Mat/Wrestling Rm<br>Multi-Media<br>Metal Shop<br>Music<br>Music Practice Rm<br>Science<br>Wood Shop<br>Wheel (6th Grade |
| Stuc                                        | lent Servic                                                                                                           | es                                      |                                                                                                                         |
| LC<br>WC                                    | Learning Center<br>Wellness Center                                                                                    |                                         |                                                                                                                         |
| Shar                                        | ed Spaces                                                                                                             |                                         |                                                                                                                         |
| ASB<br>CR<br>GLC<br>LIB<br>SERV<br>ST<br>SU | Student Leaders<br>Community Roor<br>Guided Learning<br>Library<br>Servery<br>Stage<br>Student Union                  | m                                       |                                                                                                                         |
| Adm                                         | nin / Facult                                                                                                          | V                                       |                                                                                                                         |
| CO<br>O<br>FL                               | Conference<br>Office<br>Faculty Lounge<br>Flex Lab<br>Faculty Work                                                    | H<br>KIT<br>M<br>SSITS                  | Health Office<br>Kitchen<br>Main Office<br>School Site IT<br>Specialist Office                                          |
| Othe                                        |                                                                                                                       |                                         |                                                                                                                         |
| AS                                          | After School Car                                                                                                      | е                                       |                                                                                                                         |
| Sup<br>LR<br>J<br>T                         | <b>port Servic</b><br>Locker Room<br>Janitor<br>Toilets                                                               | U<br>X                                  | Utility<br>Storage<br>Elevator                                                                                          |
| <b>— →</b> D                                | rop-Off                                                                                                               | LS                                      | - Lunch Shelter                                                                                                         |
| Ma<br>Ma                                    | ain Entry                                                                                                             | Por<br>Cla                              | rtable<br>ssrooms                                                                                                       |
| Er                                          | ntry Plaza                                                                                                            |                                         | tdoor Learning/<br>yfields                                                                                              |
| ↔↔↔ N                                       | ew Fencing w                                                                                                          | rith Ga                                 | ites                                                                                                                    |
| Core F<br>Science<br>Electiv                | <b>ing Stations:</b><br>Required Cours<br>ce Labs<br>/es<br>hild/mod                                                  | ses                                     | 35<br>14<br>8<br>6                                                                                                      |

SDC mild/mod SDC mod/sev / Sub-Total: Additional Space Learning Center Wellness Center Design and Innov

Total:

MODERNIZATION

RECONFIGURE

NEW CONSTRUCTION

| ons:         |    |   |
|--------------|----|---|
| Courses      | 35 |   |
|              | 14 |   |
|              | 8  |   |
|              | 6  |   |
| CAP          | 3  |   |
|              | 66 |   |
|              |    |   |
| ces:         |    |   |
| r (2 TS eq.) | 1  |   |
| r (1 TS eq.) | 1  |   |
| ovation Lab  | 1  |   |
|              | 69 | _ |
|              |    |   |

NO WORK

| Cla                                         | ssrooms, Cl                                                                                                            | R                                       |                                                                                                                          |
|---------------------------------------------|------------------------------------------------------------------------------------------------------------------------|-----------------------------------------|--------------------------------------------------------------------------------------------------------------------------|
| #<br>LA<br>FLA<br>MA                        | Indicates Grade<br>Language Arts<br>Foreign Languag<br>Math                                                            | SDC<br>M/M                              | Special Education<br>Mild/Moderate<br>Moderate/Severe                                                                    |
| SS                                          | Social Science                                                                                                         |                                         |                                                                                                                          |
| Ele                                         | ctives / Lab                                                                                                           | S                                       |                                                                                                                          |
| ART<br>CL<br>CUL<br>DR<br>D+IL<br>FIT       | Art Room<br>(2D, 3D, Digital)<br>Computer Lab<br>Culinary/Foods<br>Drama<br>Design and<br>Innovation Lab<br>PE/Fitness | MAT<br>MM<br>MU<br>P<br>SCI<br>WD<br>WH | Mat/Wrestling Rm<br>Multi-Media<br>Metal Shop<br>Music<br>Music Practice Rm<br>Science<br>Wood Shop<br>Wheel (6th Grade) |
| Stu                                         | dent Servic                                                                                                            | es                                      |                                                                                                                          |
| LC<br>WC                                    | Learning Center<br>Wellness Center                                                                                     |                                         |                                                                                                                          |
| Sha                                         | red Spaces                                                                                                             | ,<br>)                                  |                                                                                                                          |
| ASB<br>CR<br>GLC<br>LIB<br>SERV<br>ST<br>SU | Student Leaders<br>Community Roo<br>Guided Learning<br>Library<br>Servery<br>Stage<br>Student Union                    | m                                       |                                                                                                                          |
|                                             | min / Facult                                                                                                           | ty                                      |                                                                                                                          |
| CO<br>O<br>FL<br>FLEX<br>FW                 | Conference<br>Office<br>Faculty Lounge<br>Flex Lab<br>Faculty Work                                                     | H<br>KIT<br>M<br>SSITS                  | Health Office<br>Kitchen<br>Main Office<br>School Site IT<br>Specialist Office                                           |
| Oth                                         | ner                                                                                                                    |                                         |                                                                                                                          |
| AS                                          | After School Car                                                                                                       | e                                       |                                                                                                                          |
| Sup<br>LR<br>J<br>T                         | Deport Servic<br>Locker Room<br>Janitor<br>Toilets                                                                     | U                                       | Utility<br>Storage<br>Elevator                                                                                           |
|                                             | Drop-Off                                                                                                               | LS ·                                    | - Lunch Shelter                                                                                                          |
|                                             | 1ain Entry                                                                                                             | Por<br>Clas                             | table<br>ssrooms                                                                                                         |
| E                                           | Entry Plaza                                                                                                            |                                         | door Learning/<br>yfields                                                                                                |
|                                             | New Fencing w                                                                                                          | vith Ga                                 | tes                                                                                                                      |

**Teaching Station** Core Required Co Science Labs Electives SDC mild/mod SDC mod/sev / ( Sub-Total:

Additional Space Learning Center Wellness Center Design and Inno Total:

MODERNIZATION RECONFIGURE NEW CONSTRUCTION

| ons:         |    |   |
|--------------|----|---|
| Courses      | 35 |   |
|              | 14 |   |
|              | 8  |   |
|              | 6  |   |
| CAP          | 3  |   |
|              | 66 |   |
|              |    |   |
| ces:         |    |   |
| r (2 TS eq.) | 1  |   |
| r (1 TS eq.) | 1  |   |
| ovation Lab  | 1  |   |
|              | 69 | _ |
|              |    |   |

| , CR                   |                   |                                                       |
|------------------------|-------------------|-------------------------------------------------------|
| rade<br>Arts<br>nguage | SDC<br>M/M<br>M/S | Special Education<br>Mild/Moderate<br>Moderate/Severe |
| nce                    |                   |                                                       |

|       | MAT | Mat/Wrestling Rm  |
|-------|-----|-------------------|
| ital) | MM  | Multi-Media       |
| Lab   | MT  | Metal Shop        |
| ods   | MU  | Music             |
|       | Ρ   | Music Practice Rm |
|       | SCI | Science           |
| Lab   | WD  | Wood Shop         |
|       | WH  | Wheel (6th Grade) |
|       |     |                   |

- Guided Learning Center

| cult | y     |                   |
|------|-------|-------------------|
| 9    | Н     | Health Office     |
|      | KIT   | Kitchen           |
| unge | Μ     | Main Office       |
|      | SSITS | School Site IT    |
| ork  |       | Specialist Office |
|      |       |                   |

| rvi  | ces    |                      |
|------|--------|----------------------|
| om   | U      | Utility              |
|      | X      | Storage              |
|      | $\ge$  | Elevator             |
| 10.0 |        |                      |
|      |        | S - Lunch Shelter    |
|      |        |                      |
|      |        |                      |
|      | P      | ortable              |
|      | C      | ortable<br>lassrooms |
|      |        |                      |
|      | $\cap$ | utdoor Learning/     |
|      |        |                      |
|      | Ρ      | layfields            |