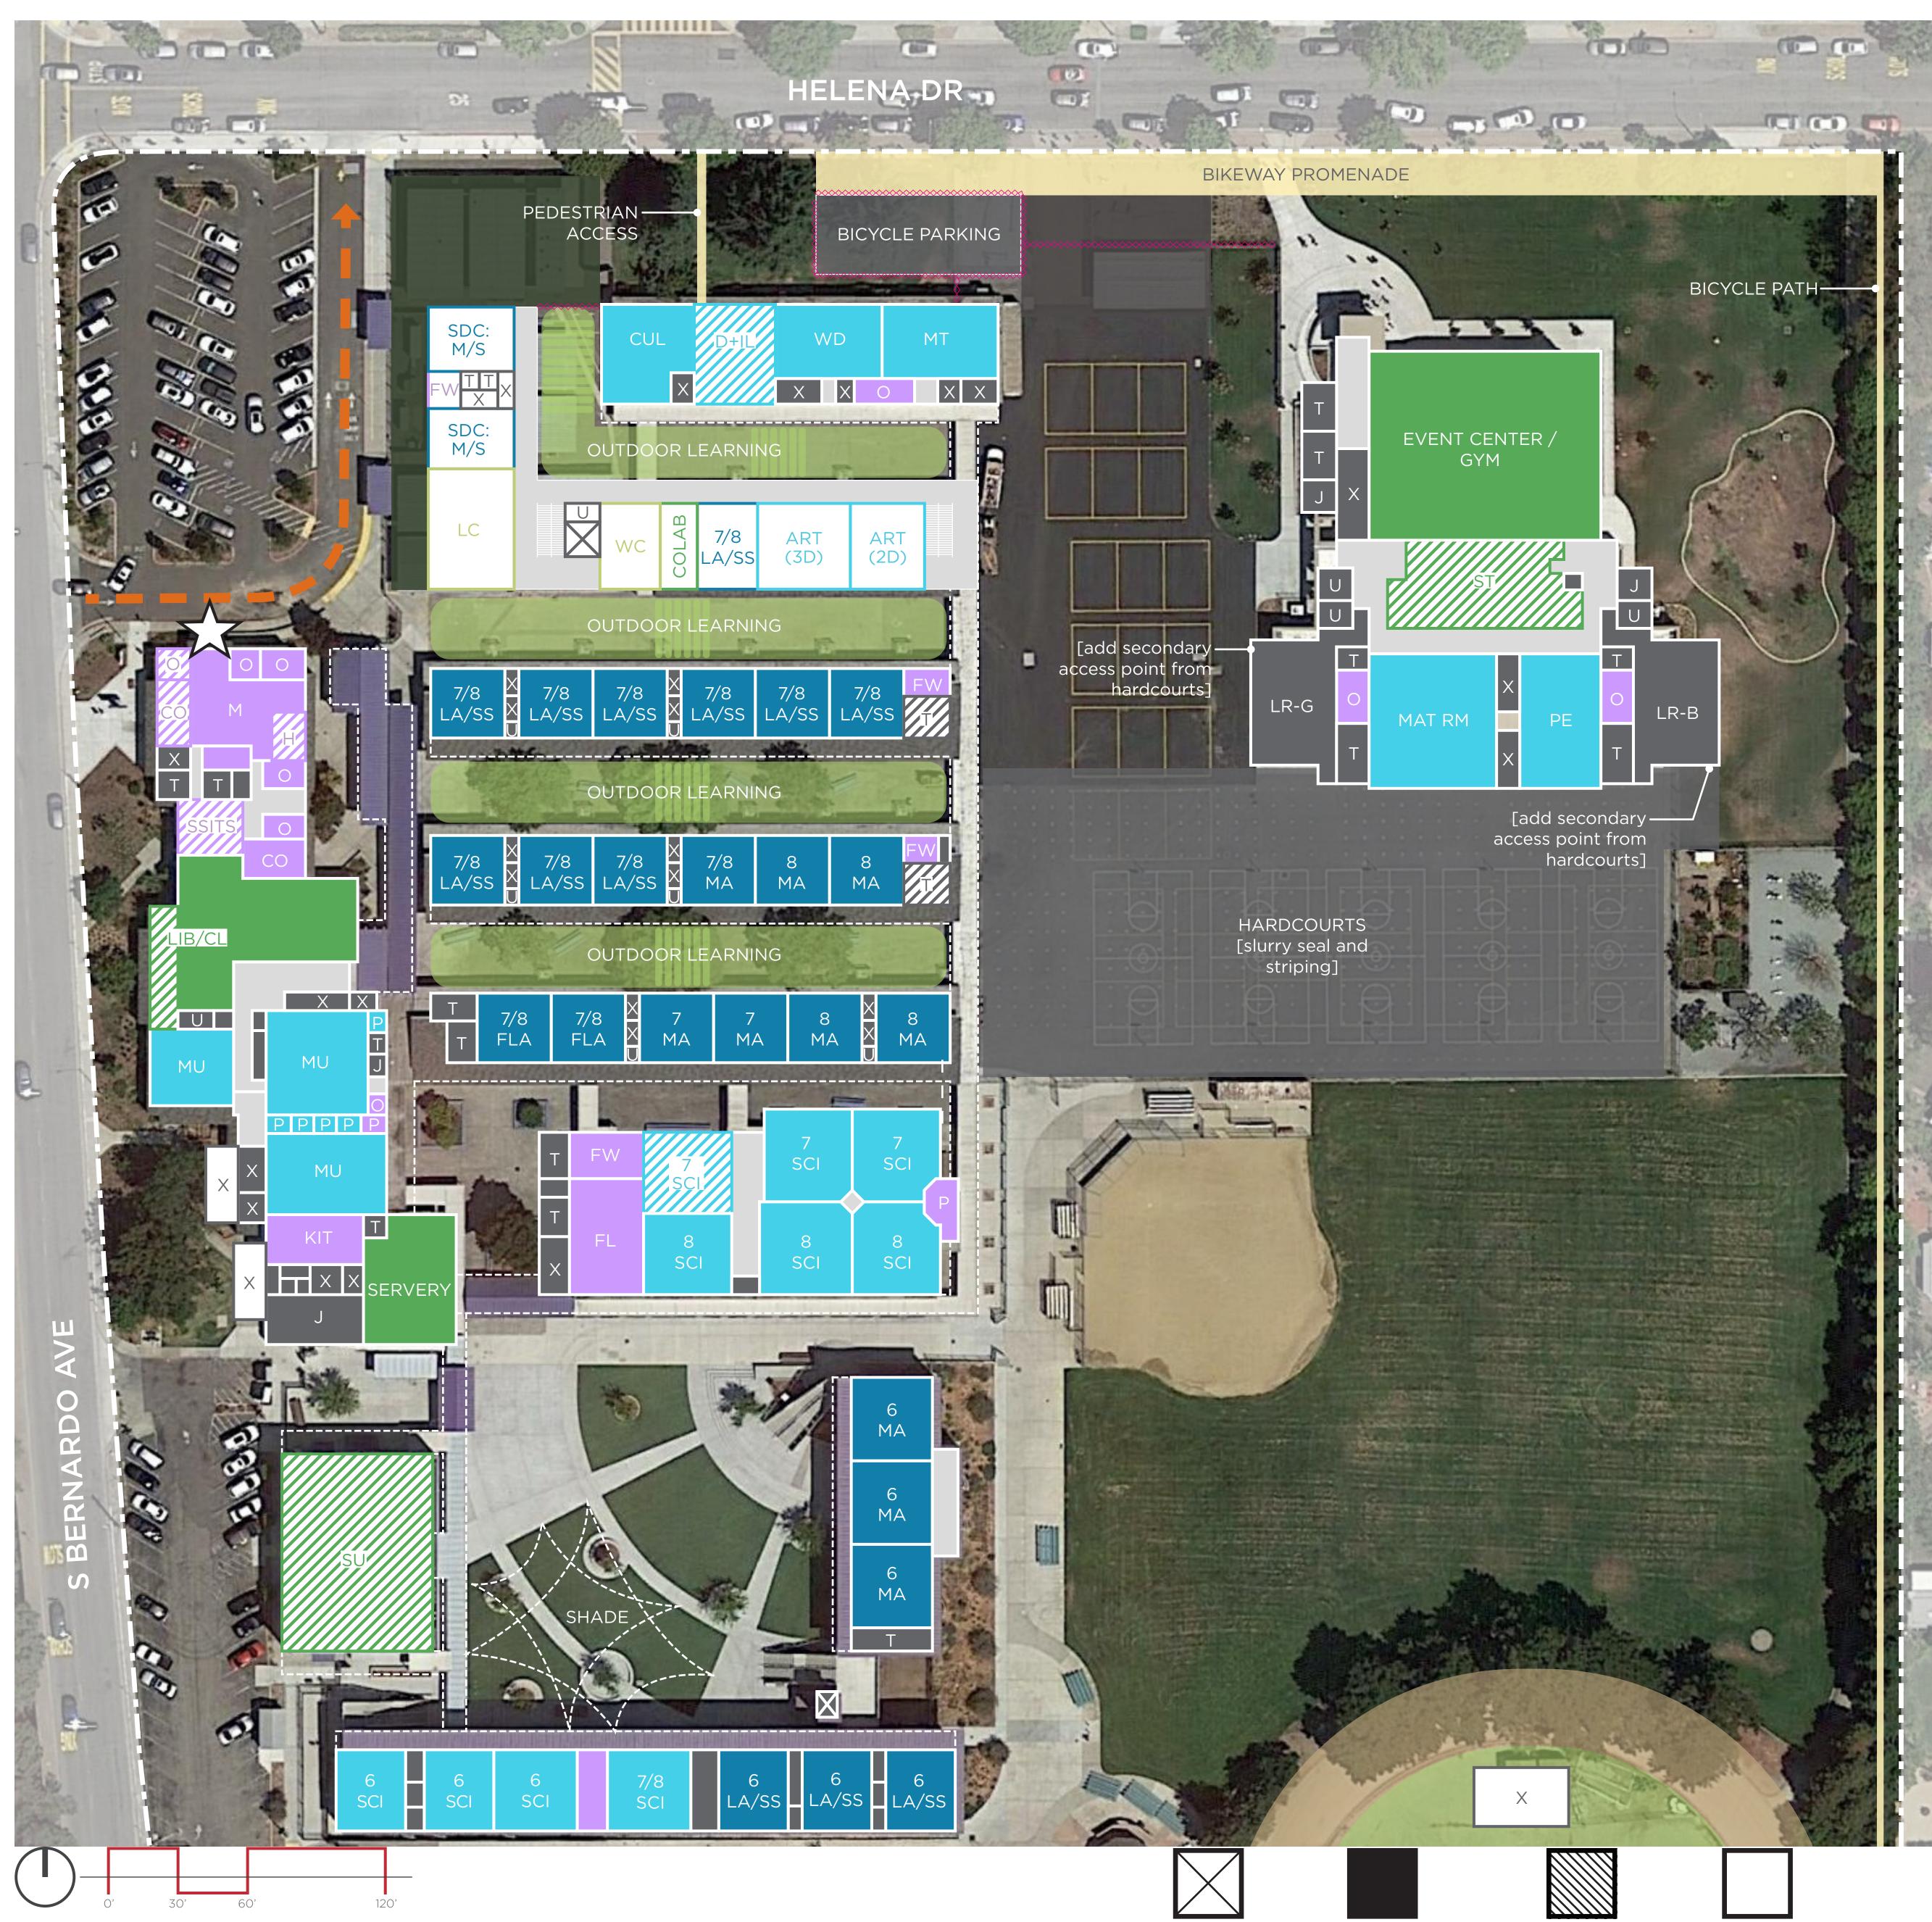

NO WORK

| Clas                                        | srooms, Cl                                                                                                            | C                                       |                                                                                                                         |
|---------------------------------------------|-----------------------------------------------------------------------------------------------------------------------|-----------------------------------------|-------------------------------------------------------------------------------------------------------------------------|
| #<br>LA<br>FLA<br>MA<br>SS                  | Indicates Grade<br>Language Arts<br>Foreign Languag<br>Math<br>Social Science                                         | SDC<br>M/M<br>Je M/S                    | Special Education<br>Mild/Moderate<br>Moderate/Severe                                                                   |
| Elec                                        | tives / Lab                                                                                                           | S                                       |                                                                                                                         |
| ART<br>CL<br>CUL<br>DR<br>D+IL<br>FIT       | Art Room<br>2D, 3D, Digital)<br>Computer Lab<br>Culinary/Foods<br>Drama<br>Design and<br>Innovation Lab<br>PE/Fitness | MAT<br>MM<br>MU<br>P<br>SCI<br>WD<br>WH | Mat/Wrestling Rm<br>Multi-Media<br>Metal Shop<br>Music<br>Music Practice Rm<br>Science<br>Wood Shop<br>Wheel (6th Grade |
| Stuc                                        | lent Servic                                                                                                           | es                                      |                                                                                                                         |
| LC<br>WC                                    | Learning Center<br>Wellness Center                                                                                    |                                         |                                                                                                                         |
| Shar                                        | ed Spaces                                                                                                             |                                         |                                                                                                                         |
| ASB<br>CR<br>GLC<br>LIB<br>SERV<br>ST<br>SU | Student Leaders<br>Community Roor<br>Guided Learning<br>Library<br>Servery<br>Stage<br>Student Union                  | m                                       |                                                                                                                         |
| Adm                                         | nin / Facult                                                                                                          | V                                       |                                                                                                                         |
| CO<br>O<br>FL                               | Conference<br>Office<br>Faculty Lounge<br>Flex Lab<br>Faculty Work                                                    | H<br>KIT<br>M<br>SSITS                  | Health Office<br>Kitchen<br>Main Office<br>School Site IT<br>Specialist Office                                          |
| Othe                                        |                                                                                                                       |                                         |                                                                                                                         |
| AS                                          | After School Car                                                                                                      | е                                       |                                                                                                                         |
| Sup<br>LR<br>J<br>T                         | <b>port Servic</b><br>Locker Room<br>Janitor<br>Toilets                                                               | U<br>X                                  | Utility<br>Storage<br>Elevator                                                                                          |
| <b>— →</b> D                                | rop-Off                                                                                                               | LS                                      | - Lunch Shelter                                                                                                         |
| Ma<br>Ma                                    | ain Entry                                                                                                             | Por<br>Cla                              | rtable<br>ssrooms                                                                                                       |
| Er                                          | ntry Plaza                                                                                                            |                                         | tdoor Learning/<br>yfields                                                                                              |
| ↔↔↔ N                                       | ew Fencing w                                                                                                          | rith Ga                                 | ites                                                                                                                    |
| Core F<br>Science<br>Electiv                | <b>ing Stations:</b><br>Required Cours<br>ce Labs<br>/es<br>hild/mod                                                  | ses                                     | 35<br>14<br>8<br>6                                                                                                      |

SDC mild/mod SDC mod/sev / Sub-Total: Additional Space Learning Center Wellness Center Design and Innov

Total:

MODERNIZATION

RECONFIGURE

NEW CONSTRUCTION

| ons:         |    |   |
|--------------|----|---|
| Courses      | 35 |   |
|              | 14 |   |
|              | 8  |   |
|              | 6  |   |
| CAP          | 3  |   |
|              | 66 |   |
|              |    |   |
| ces:         |    |   |
| r (2 TS eq.) | 1  |   |
| r (1 TS eq.) | 1  |   |
| ovation Lab  | 1  |   |
|              | 69 | _ |
|              |    |   |