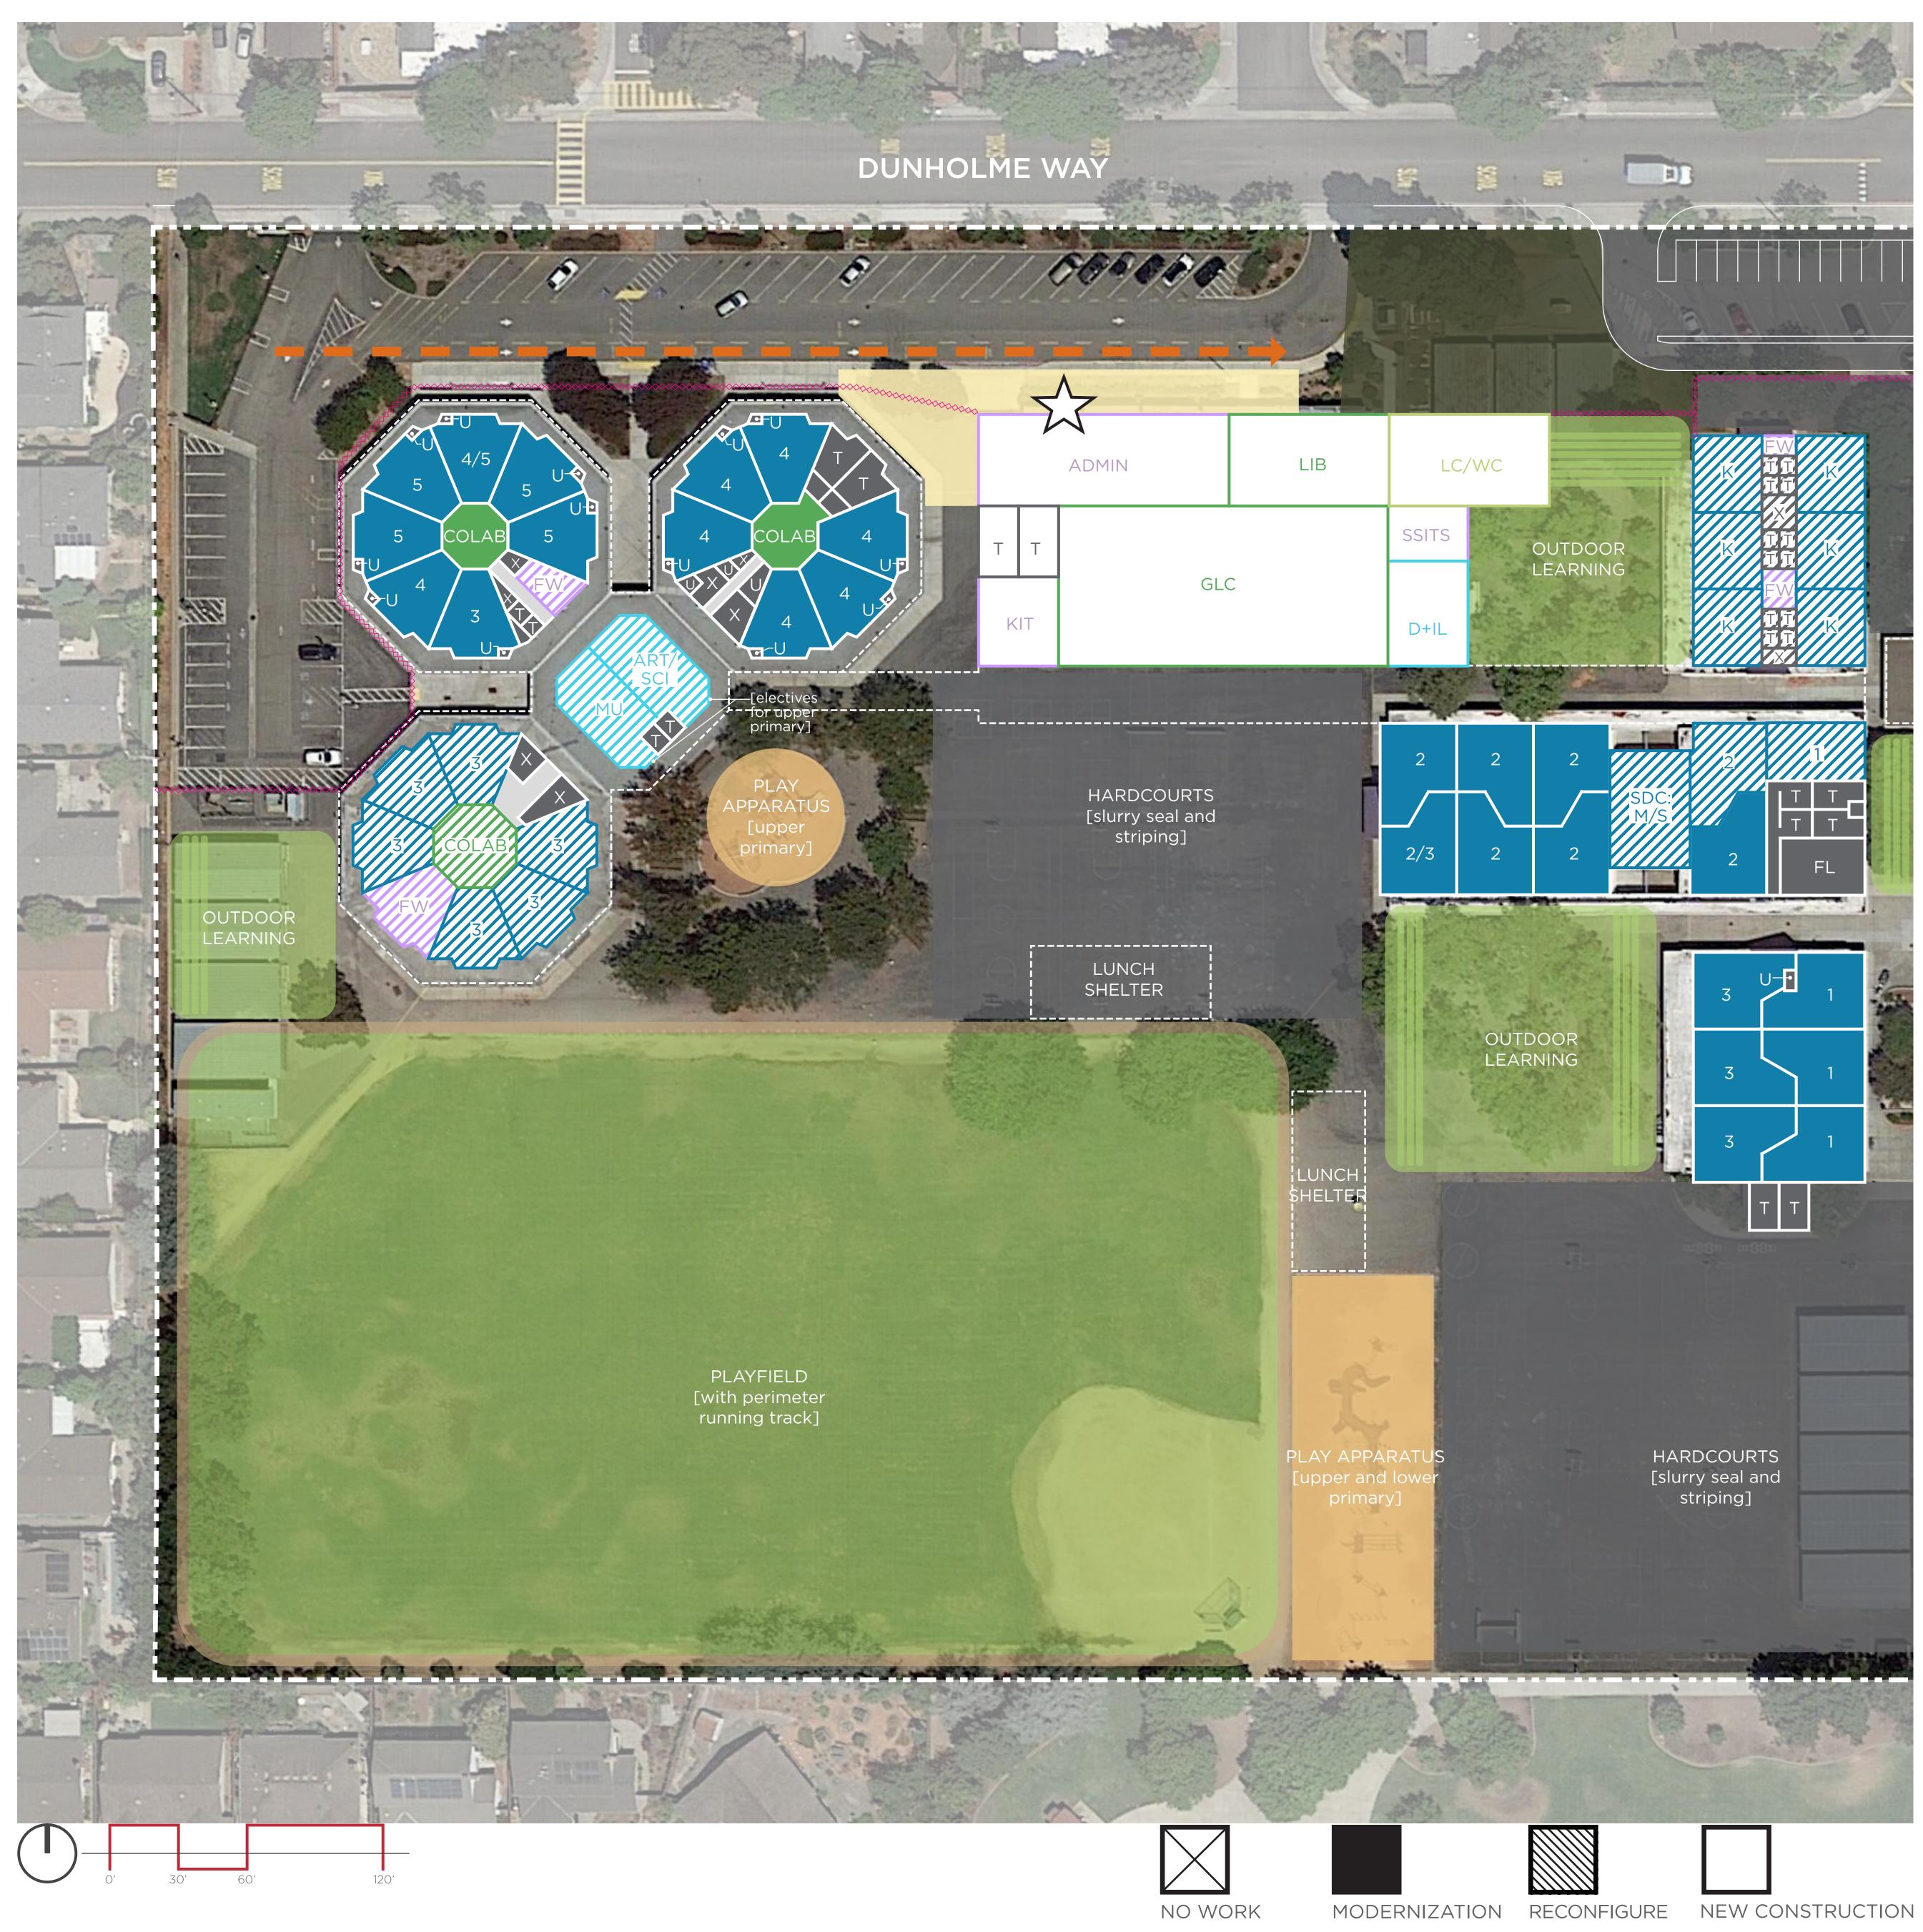

# Classrooms, CR

Indicates Grade Level

Preschool

Transitional Kindergarten

Kindergarten

Cupertino Language Immersion Program

SDC Special Education M/M Mild/Moderate

M/S Moderate/Severe

TSDC Therapeutic SDC

#### **Electives / Labs**

ART/SCI Art and Science Design and Innovation Lab

MU Music

# **Student Services**

Learning Center Wellness Center

#### **Shared Spaces**

Student Leadership Collaboration Space

Guided Learning Center (assembly) GLC

LIB Library

Stage

## Admin / Faculty

Administration Spaces

Faculty Lounge Faculty Workroom Health Room

Kitchen / Servery

FLEX Flex Lab / Professional Development

PTA Parent Volunteer Room

SSITS School Site IT Specialist Office

# Other

AS After School Care

# **Support Services**

Utility Storage Janitor Elevator Toilets

LS - Lunch Shelter

Main Entry

Classrooms

Entry Plaza

New Fencing with Gates

**Teaching Stations:** 

PS (Preschool) TK / Kindergarten Grades 1-5 SDC mild/mod SDC mod/sev **Sub-Total:** 

**Additional Spaces:** 

Learning Center (2 TS eq.) Wellness Center (0,5 TS eq.) Electives (MU, SCI/ART) Design & Innovation Lab

Total: