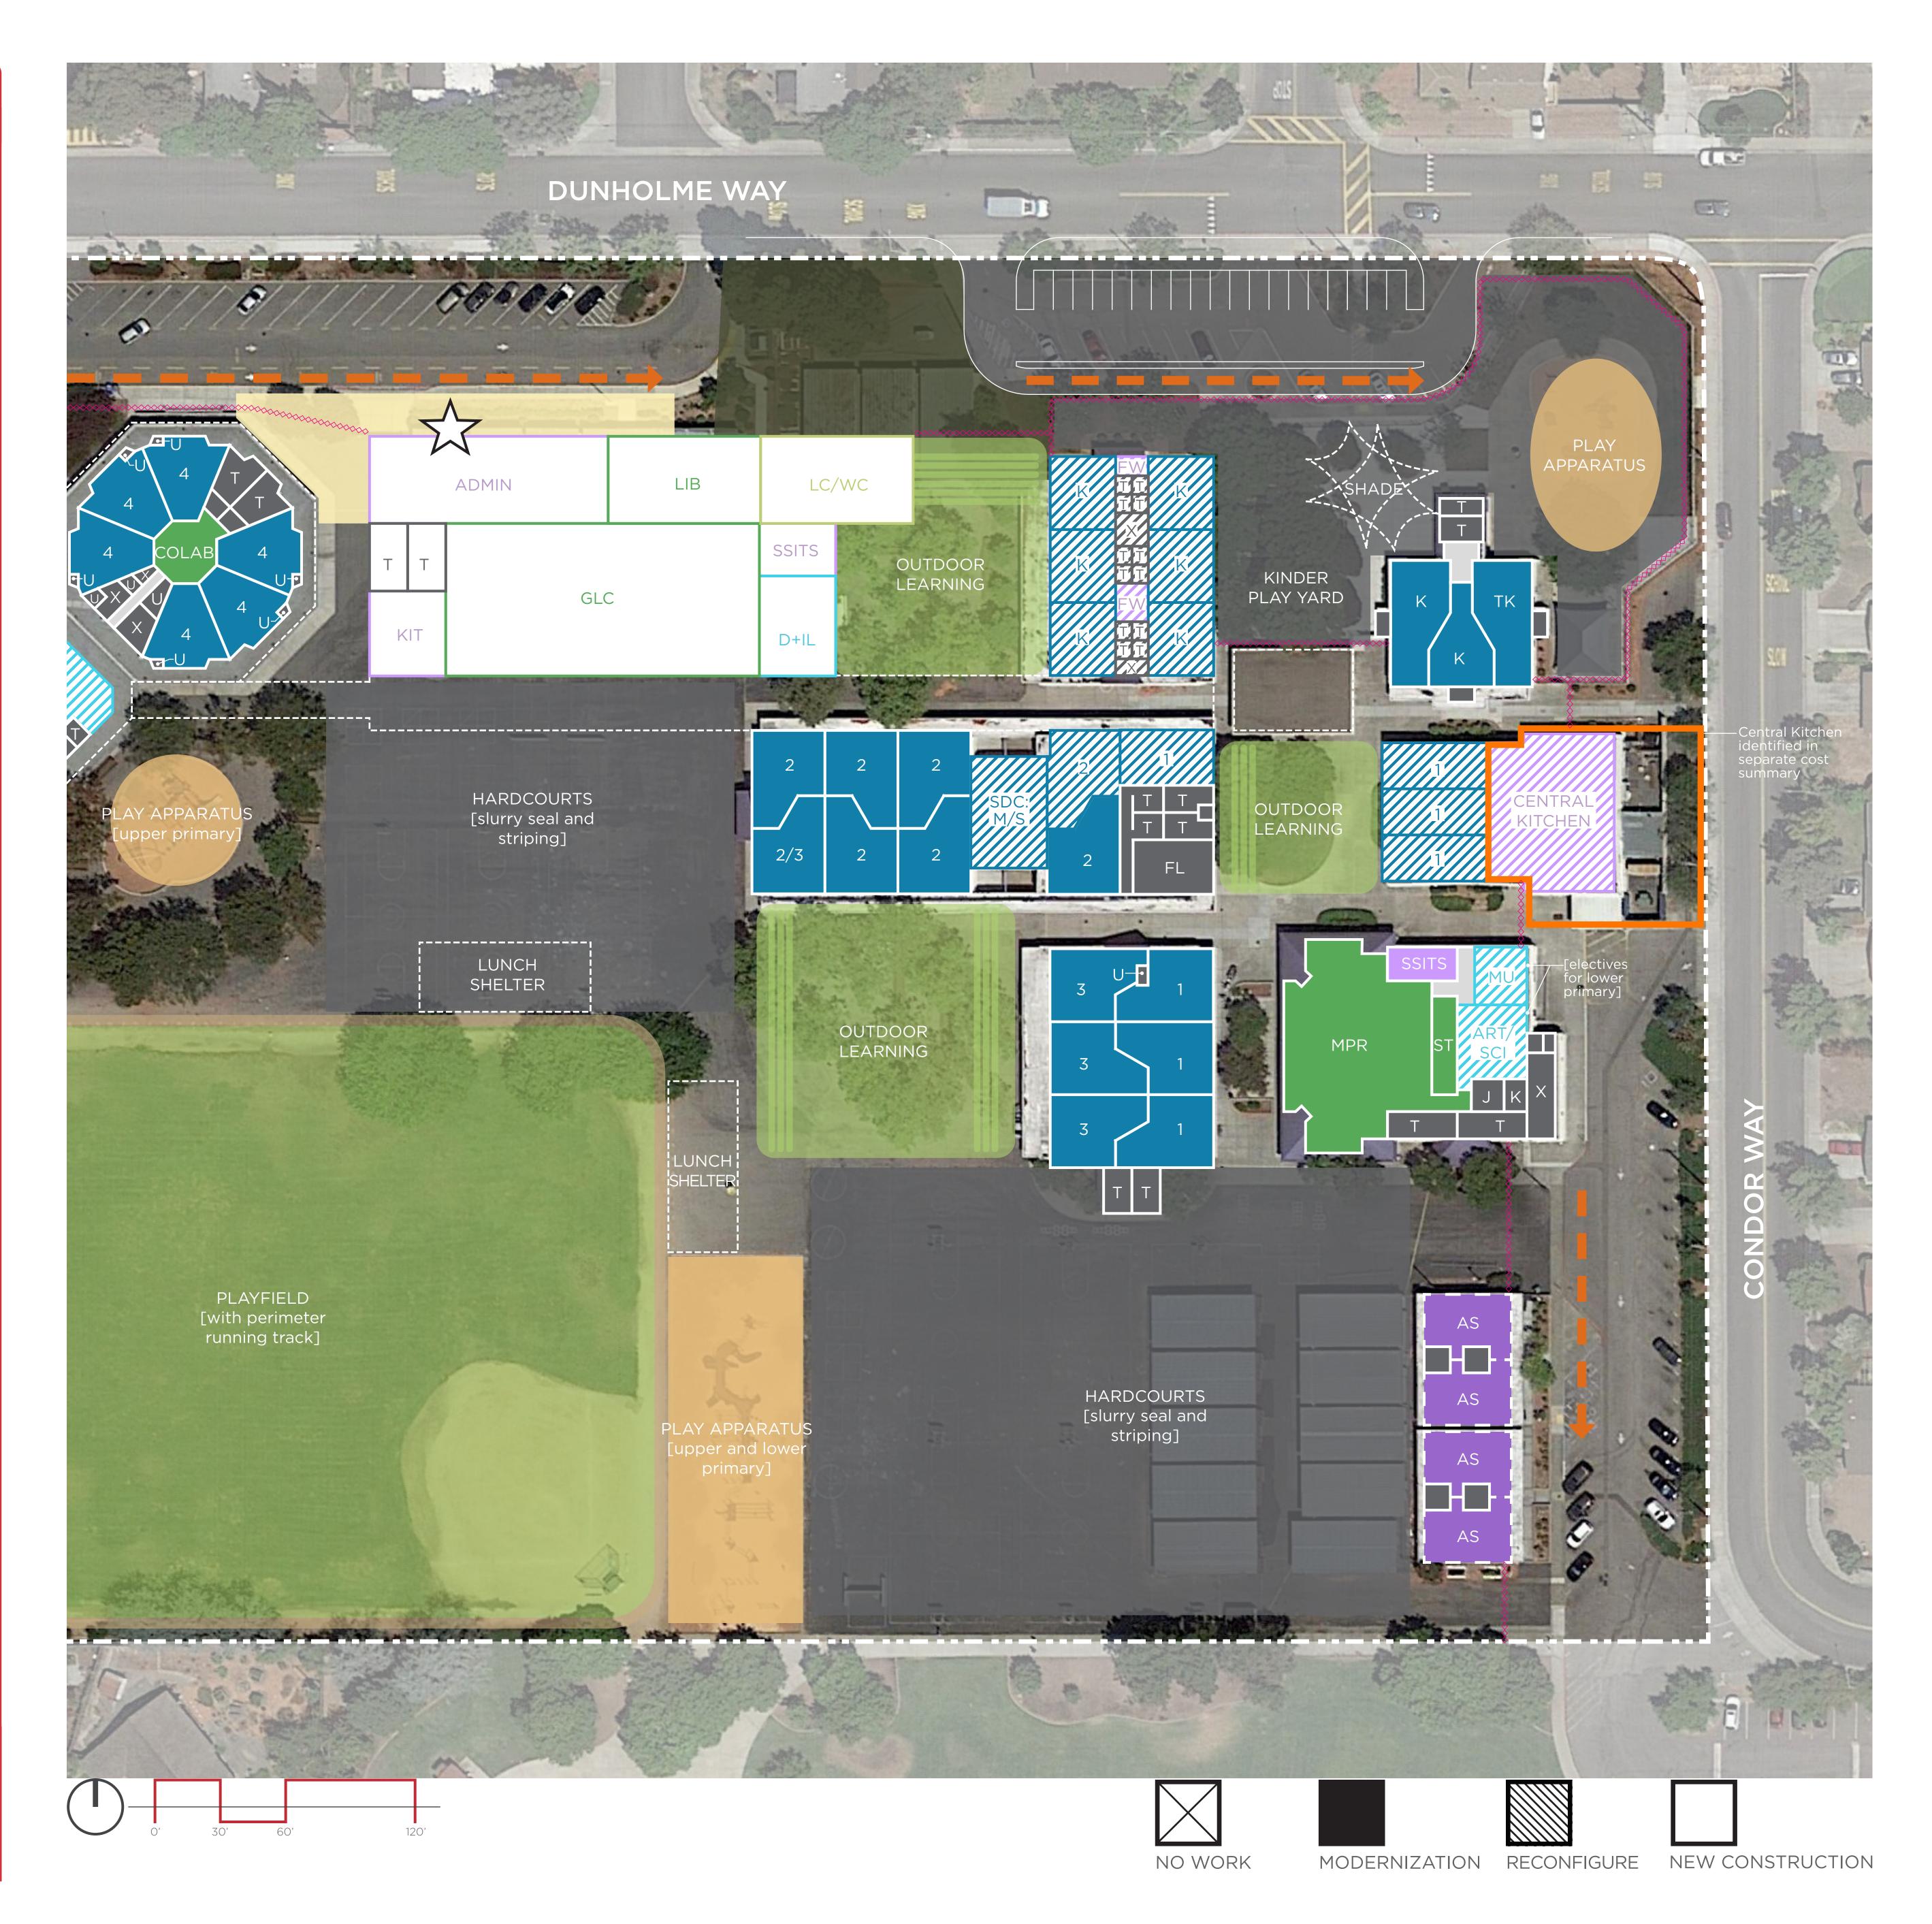

# Classrooms, CR

Indicates Grade Level

Preschool

Transitional Kindergarten

Kindergarten

Cupertino Language Immersion Program

SDC Special Education M/M Mild/Moderate M/S Moderate/Severe

TSDC Therapeutic SDC

### **Electives / Labs**

ART/SCI Art and Science Design and Innovation Lab

MU Music

#### **Student Services**

Learning Center Wellness Center

#### **Shared Spaces**

Student Leadership Collaboration Space

Guided Learning Center (assembly) GLC LIB Library

Stage

## Admin / Faculty

Administration Spaces

Faculty Lounge Faculty Workroom Health Room

Kitchen / Servery FLEX Flex Lab / Professional Development

PTA Parent Volunteer Room

## SSITS School Site IT Specialist Office

## Other

AS After School Care

# **Support Services**

Utility Storage Janitor Elevator Toilets

LS - Lunch Shelter

Classrooms

Entry Plaza

New Fencing with Gates

# **Teaching Stations:**

PS (Preschool) TK / Kindergarten Grades 1-5 SDC mild/mod SDC mod/sev **Sub-Total:** 

## **Additional Spaces:**

Learning Center (2 TS eq.) Wellness Center (0.5 TS eq.) Electives (MU, SCI/ART) Design & Innovation Lab

Total: