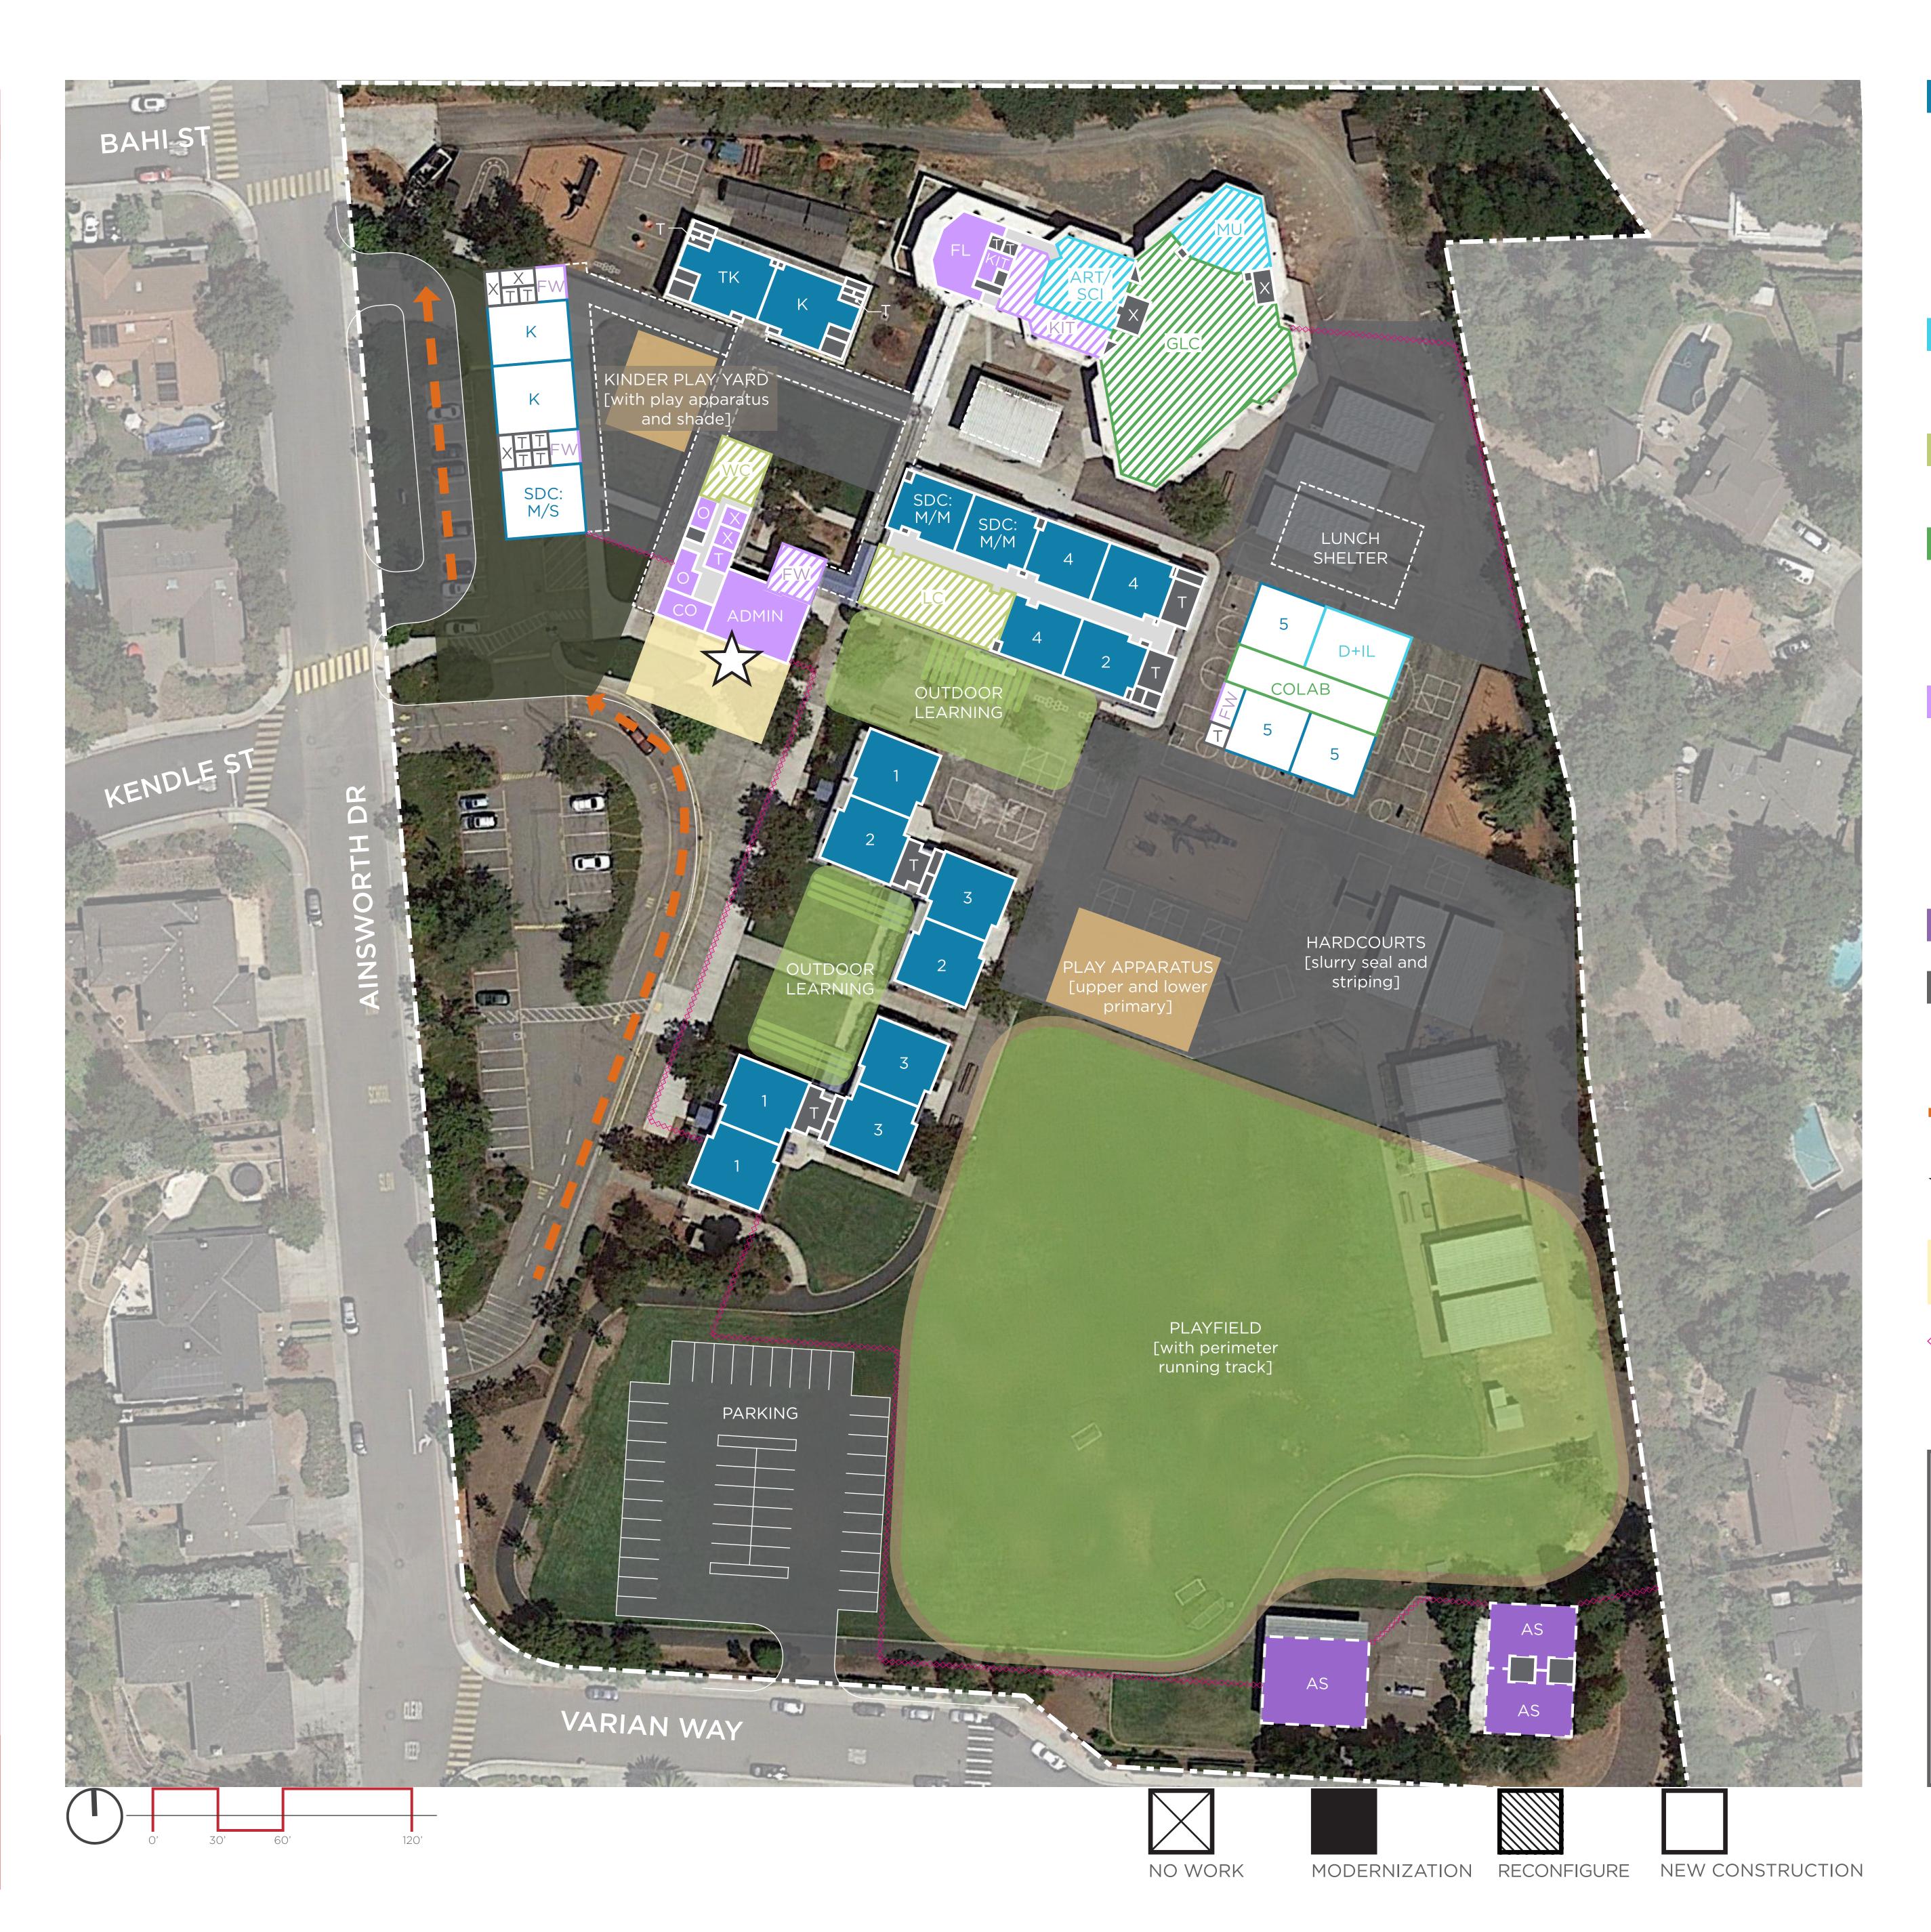

### Classrooms, CR

# Indicates Grade Level

PS Preschool

K Transitional Kindergarten

K Kindergarten

CLIP Cupertino Language Immersion Program

SDC Special Education M/M Mild/Moderate

M/S Moderate/Severe

TSDC Therapeutic SDC

# **Electives / Labs**

ART/SCI Art and Science
D+IL Design and Innovation Lab

MU Music

### **Student Services**

LC Learning Center WC Wellness Center

### **Shared Spaces**

ASB Student Leadership

COLAB Collaboration Space

GLC Guided Learning Center (assembly)
LIB Library

ST Stage

# Admin / Faculty

Admin Administration Spaces

FL Faculty Lounge FW Faculty Workroom H Health Room

KIT Kitchen / Servery

FLEX Flex Lab / Professional Development PTA Parent Volunteer Room

SSITS School Site IT Specialist Office

# Other

AS After School Care

### **Support Services**

KKilnUUtilityJJanitorXStorageTToiletsElevator

Drop-Off

LS - Lunch Shelter

Entry Plaza