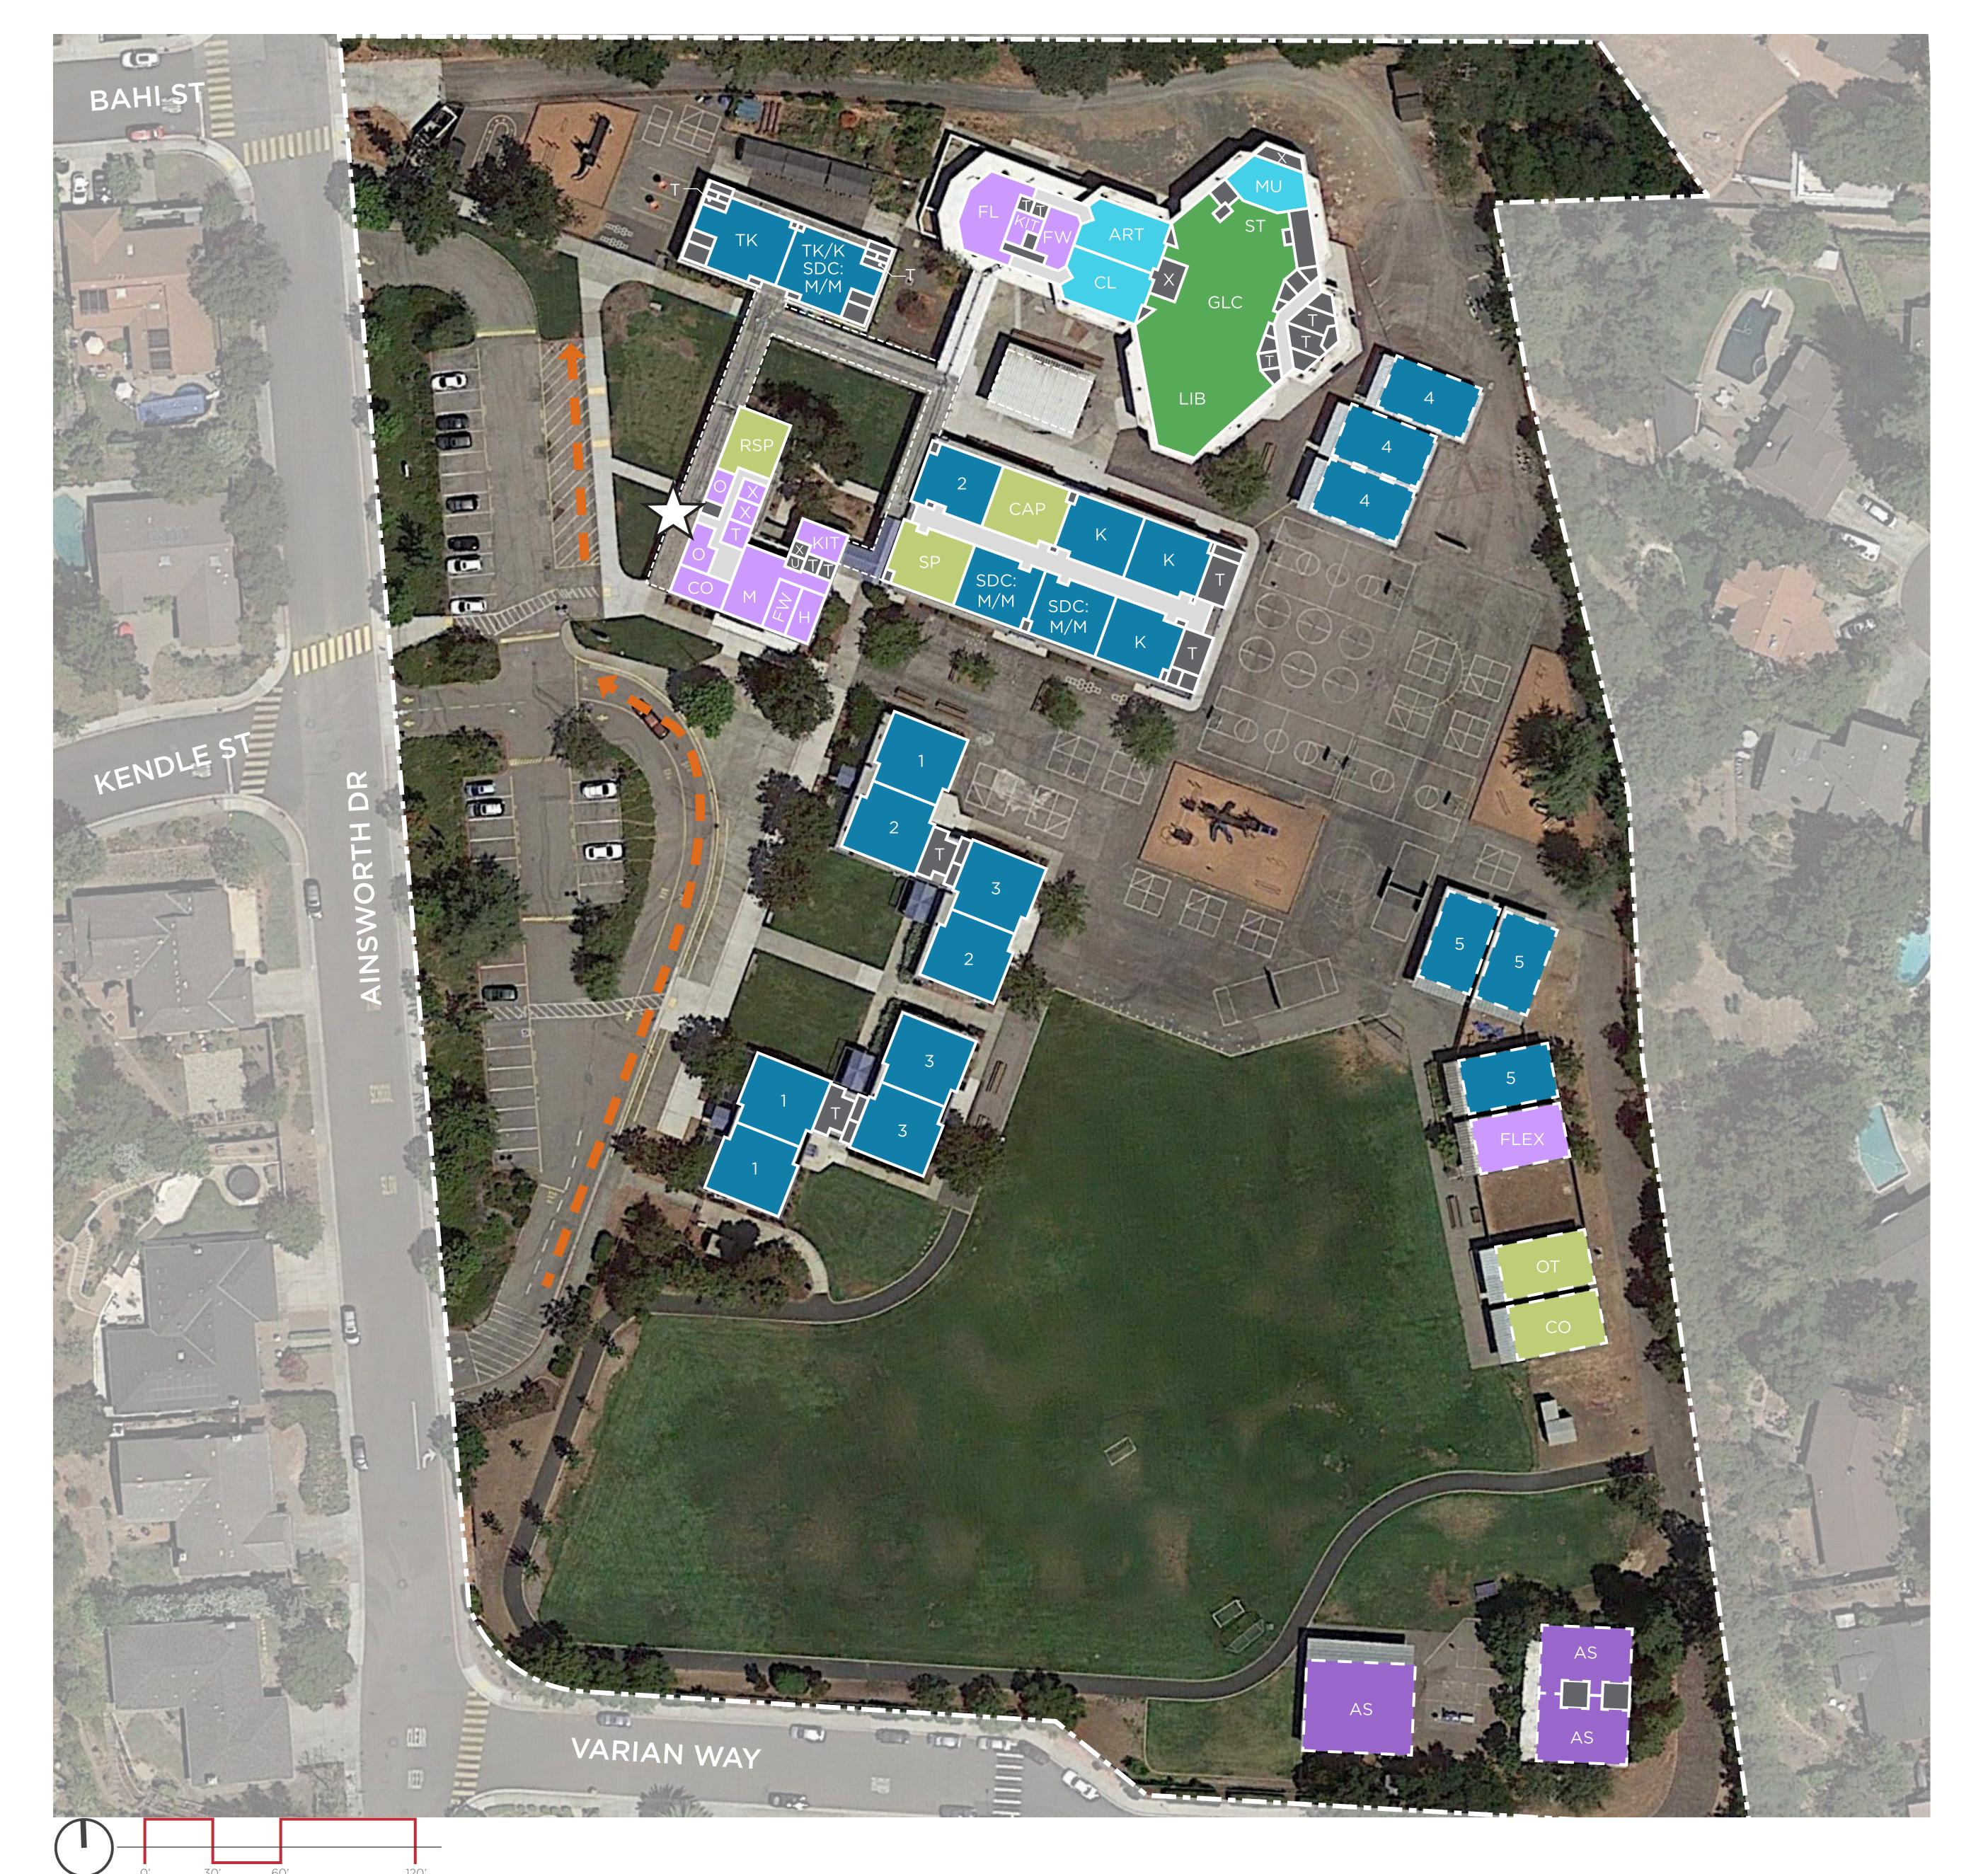

## Classrooms, CR

| 44 | la dianta | Cuada | 1 01/01 |
|----|-----------|-------|---------|
| #  | Indicates | Grade | Level   |

Preschool

Transitional Kindergarten

Kindergarten

CLIP Cupertino Language Immersion Program

SDC Special Education

M/M Mild/Moderate

M/S Moderate/Severe

TSDC Therapeutic SDC

### **Electives / Labs**

ART Art Room Computer Lab

Drama

MKR Maker / STEAM / Innovation Lab / Think Tank

MU Music

### **Student Services**

CAP Comprehensive Autism Program

Counselor

Learning Center

Resource Specialist

Psychologist

Wellness Center

Occupational Therapy

# Shared Spaces

ASB Student Leadership

FLEX Flex Lab

GLC Guided Learning Center

Library Stage

# Admin / Faculty

Conference

Faculty Lounge

Faculty Workroom Health Room

Kitchen

Main Office / Front Desk

FLEX Flex Lab / Professional Development

PTA Parent Volunteer Room

SSITS School Site IT Specialist Office

### Other AS After School Care

# **Support Services**

Kiln Storage

Toilets

Utility

Janitor

LS - Lunch Shelter Drop-Off

| Teaching Stations: PS (Preschool) TK (Transitional Kinder) Kindergarten Grades 1-5 SDC mild/mod SDC mod/sev Sub-Total: | 0<br>1<br>3<br>15<br>3<br>0<br><b>22</b> |  |  |
|------------------------------------------------------------------------------------------------------------------------|------------------------------------------|--|--|
| Additional Spaces:                                                                                                     |                                          |  |  |
| CAP<br>Floctives (MLL SCL ADT)                                                                                         |                                          |  |  |
| Electives (MU, SCI, ART)<br>Maker Space                                                                                | $\stackrel{\angle}{\cap}$                |  |  |
| Computer Lab                                                                                                           | 1                                        |  |  |
| Total:                                                                                                                 | 26                                       |  |  |