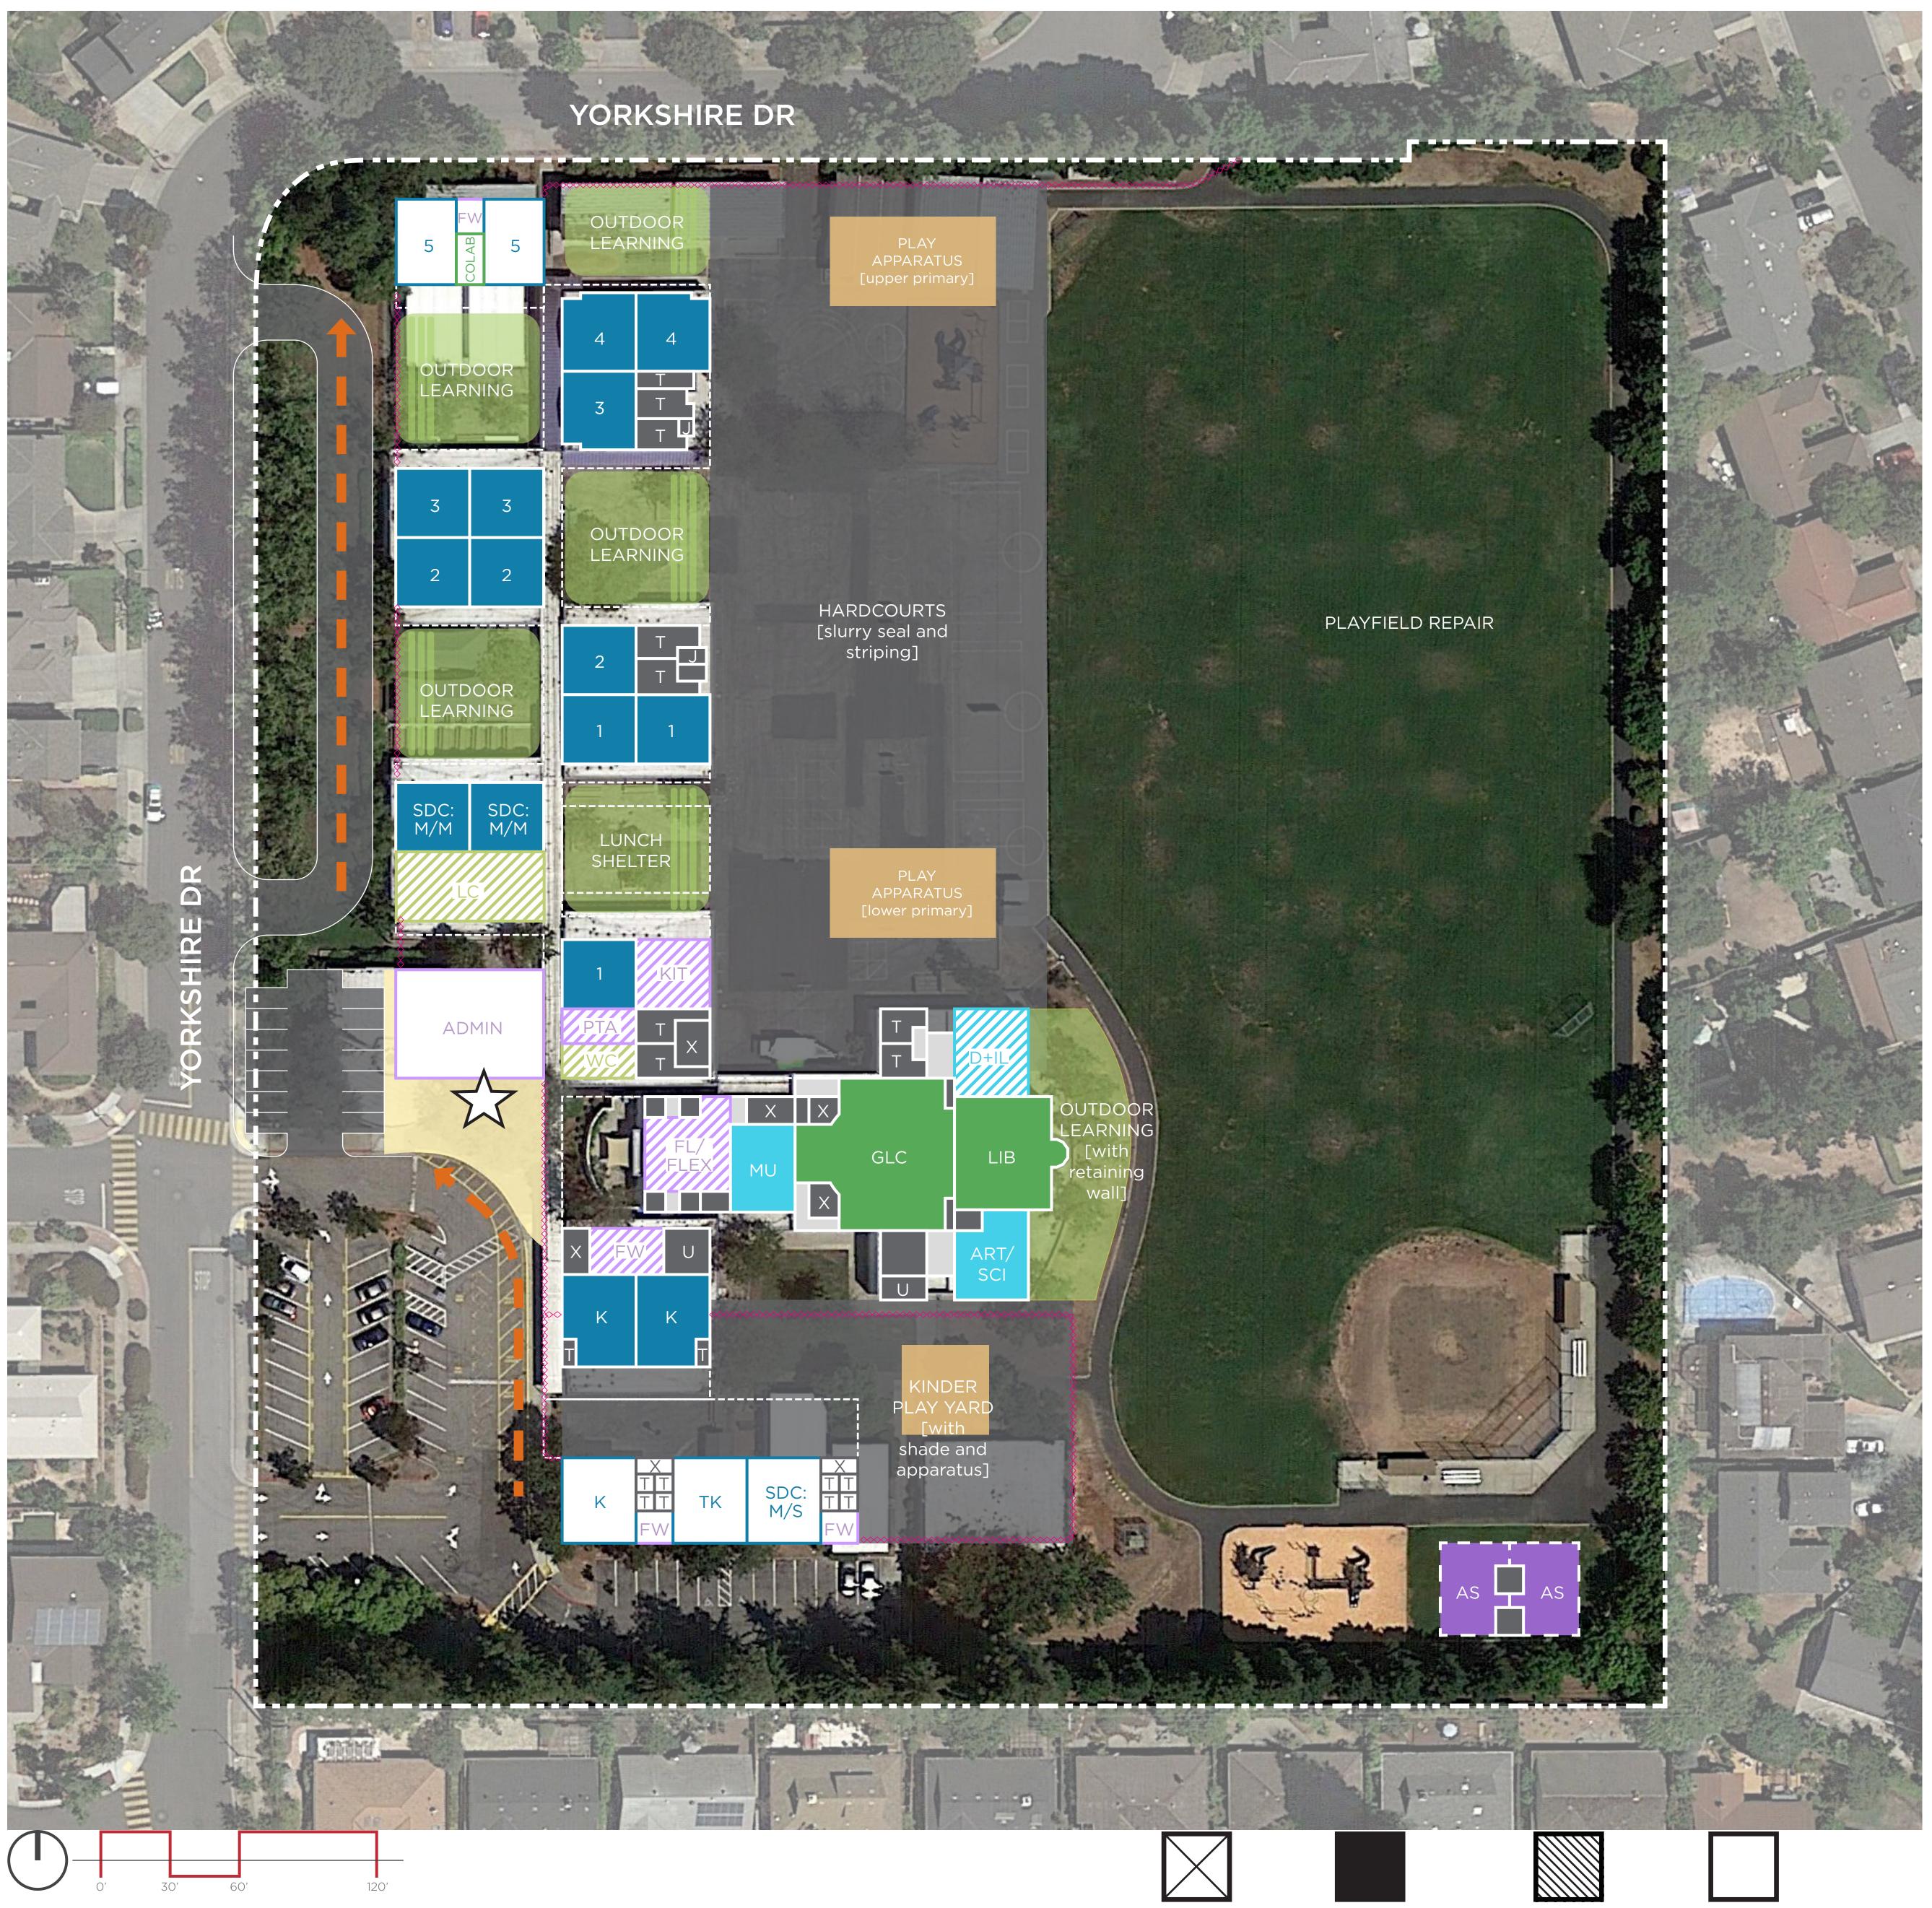

NO WORK

| Classrooms, CR                                                                                                                                                                                                                                                                                                                                                                                                                                                                                                 |
|----------------------------------------------------------------------------------------------------------------------------------------------------------------------------------------------------------------------------------------------------------------------------------------------------------------------------------------------------------------------------------------------------------------------------------------------------------------------------------------------------------------|
| <ul> <li># Indicates Grade Level</li> <li>PS Preschool</li> <li>TK Transitional Kindergarten</li> <li>K Kindergarten</li> <li>CLIP Cupertino Language Immersion Program</li> <li>SDC Special Education</li> <li>M/M Mild/Moderate</li> <li>M/S Moderate/Severe</li> <li>TSDC Therapeutic SDC</li> <li>Electives / Labs</li> <li>ART/SCI Art and Science</li> <li>D+IL Design and Innovation Lab</li> <li>MU Music</li> <li>Student Services</li> <li>LC Learning Center</li> <li>WC Wellness Center</li> </ul> |
|                                                                                                                                                                                                                                                                                                                                                                                                                                                                                                                |
| Shared SpacesASBStudent LeadershipCOLABCollaboration SpaceGLCGuided Learning Center (assembly)LIBLibrarySTStage                                                                                                                                                                                                                                                                                                                                                                                                |
| Admin / FacultyAdmin Administration SpacesFL Faculty LoungeFW Faculty WorkroomH Health RoomKIT Kitchen / ServeryFLEX Flex Lab / Professional DevelopmentPTA Parent Volunteer RoomSSITS School Site IT Specialist Office                                                                                                                                                                                                                                                                                        |
| Other                                                                                                                                                                                                                                                                                                                                                                                                                                                                                                          |
| AS After School Care                                                                                                                                                                                                                                                                                                                                                                                                                                                                                           |
| Support Services                                                                                                                                                                                                                                                                                                                                                                                                                                                                                               |
| KKilnUUtilityJJanitorXStorageTToiletsXElevator                                                                                                                                                                                                                                                                                                                                                                                                                                                                 |
| Drop-Off LS - Lunch Shelte                                                                                                                                                                                                                                                                                                                                                                                                                                                                                     |
| Main Entry Classrooms                                                                                                                                                                                                                                                                                                                                                                                                                                                                                          |
| Entry Plaza Outdoor Learning<br>Playfields                                                                                                                                                                                                                                                                                                                                                                                                                                                                     |
| ***** New Fencing with Gates                                                                                                                                                                                                                                                                                                                                                                                                                                                                                   |
| Teaching Stations:                                                                                                                                                                                                                                                                                                                                                                                                                                                                                             |
| PS (Preschool)0TK / Kindergarten4Grades 1-513SDC mild/mod2SDC mod/sev1Sub-Total:20                                                                                                                                                                                                                                                                                                                                                                                                                             |
| Additional Spaces:                                                                                                                                                                                                                                                                                                                                                                                                                                                                                             |

Additional Spaces: Learning Center (2 TS eq.) Wellness Center (0.5 TS eq.) Electives (MU, SCI/ART) Design & Innovation Lab Total:

MODERNIZATION RECONFIGURE NEW CONSTRUCTION