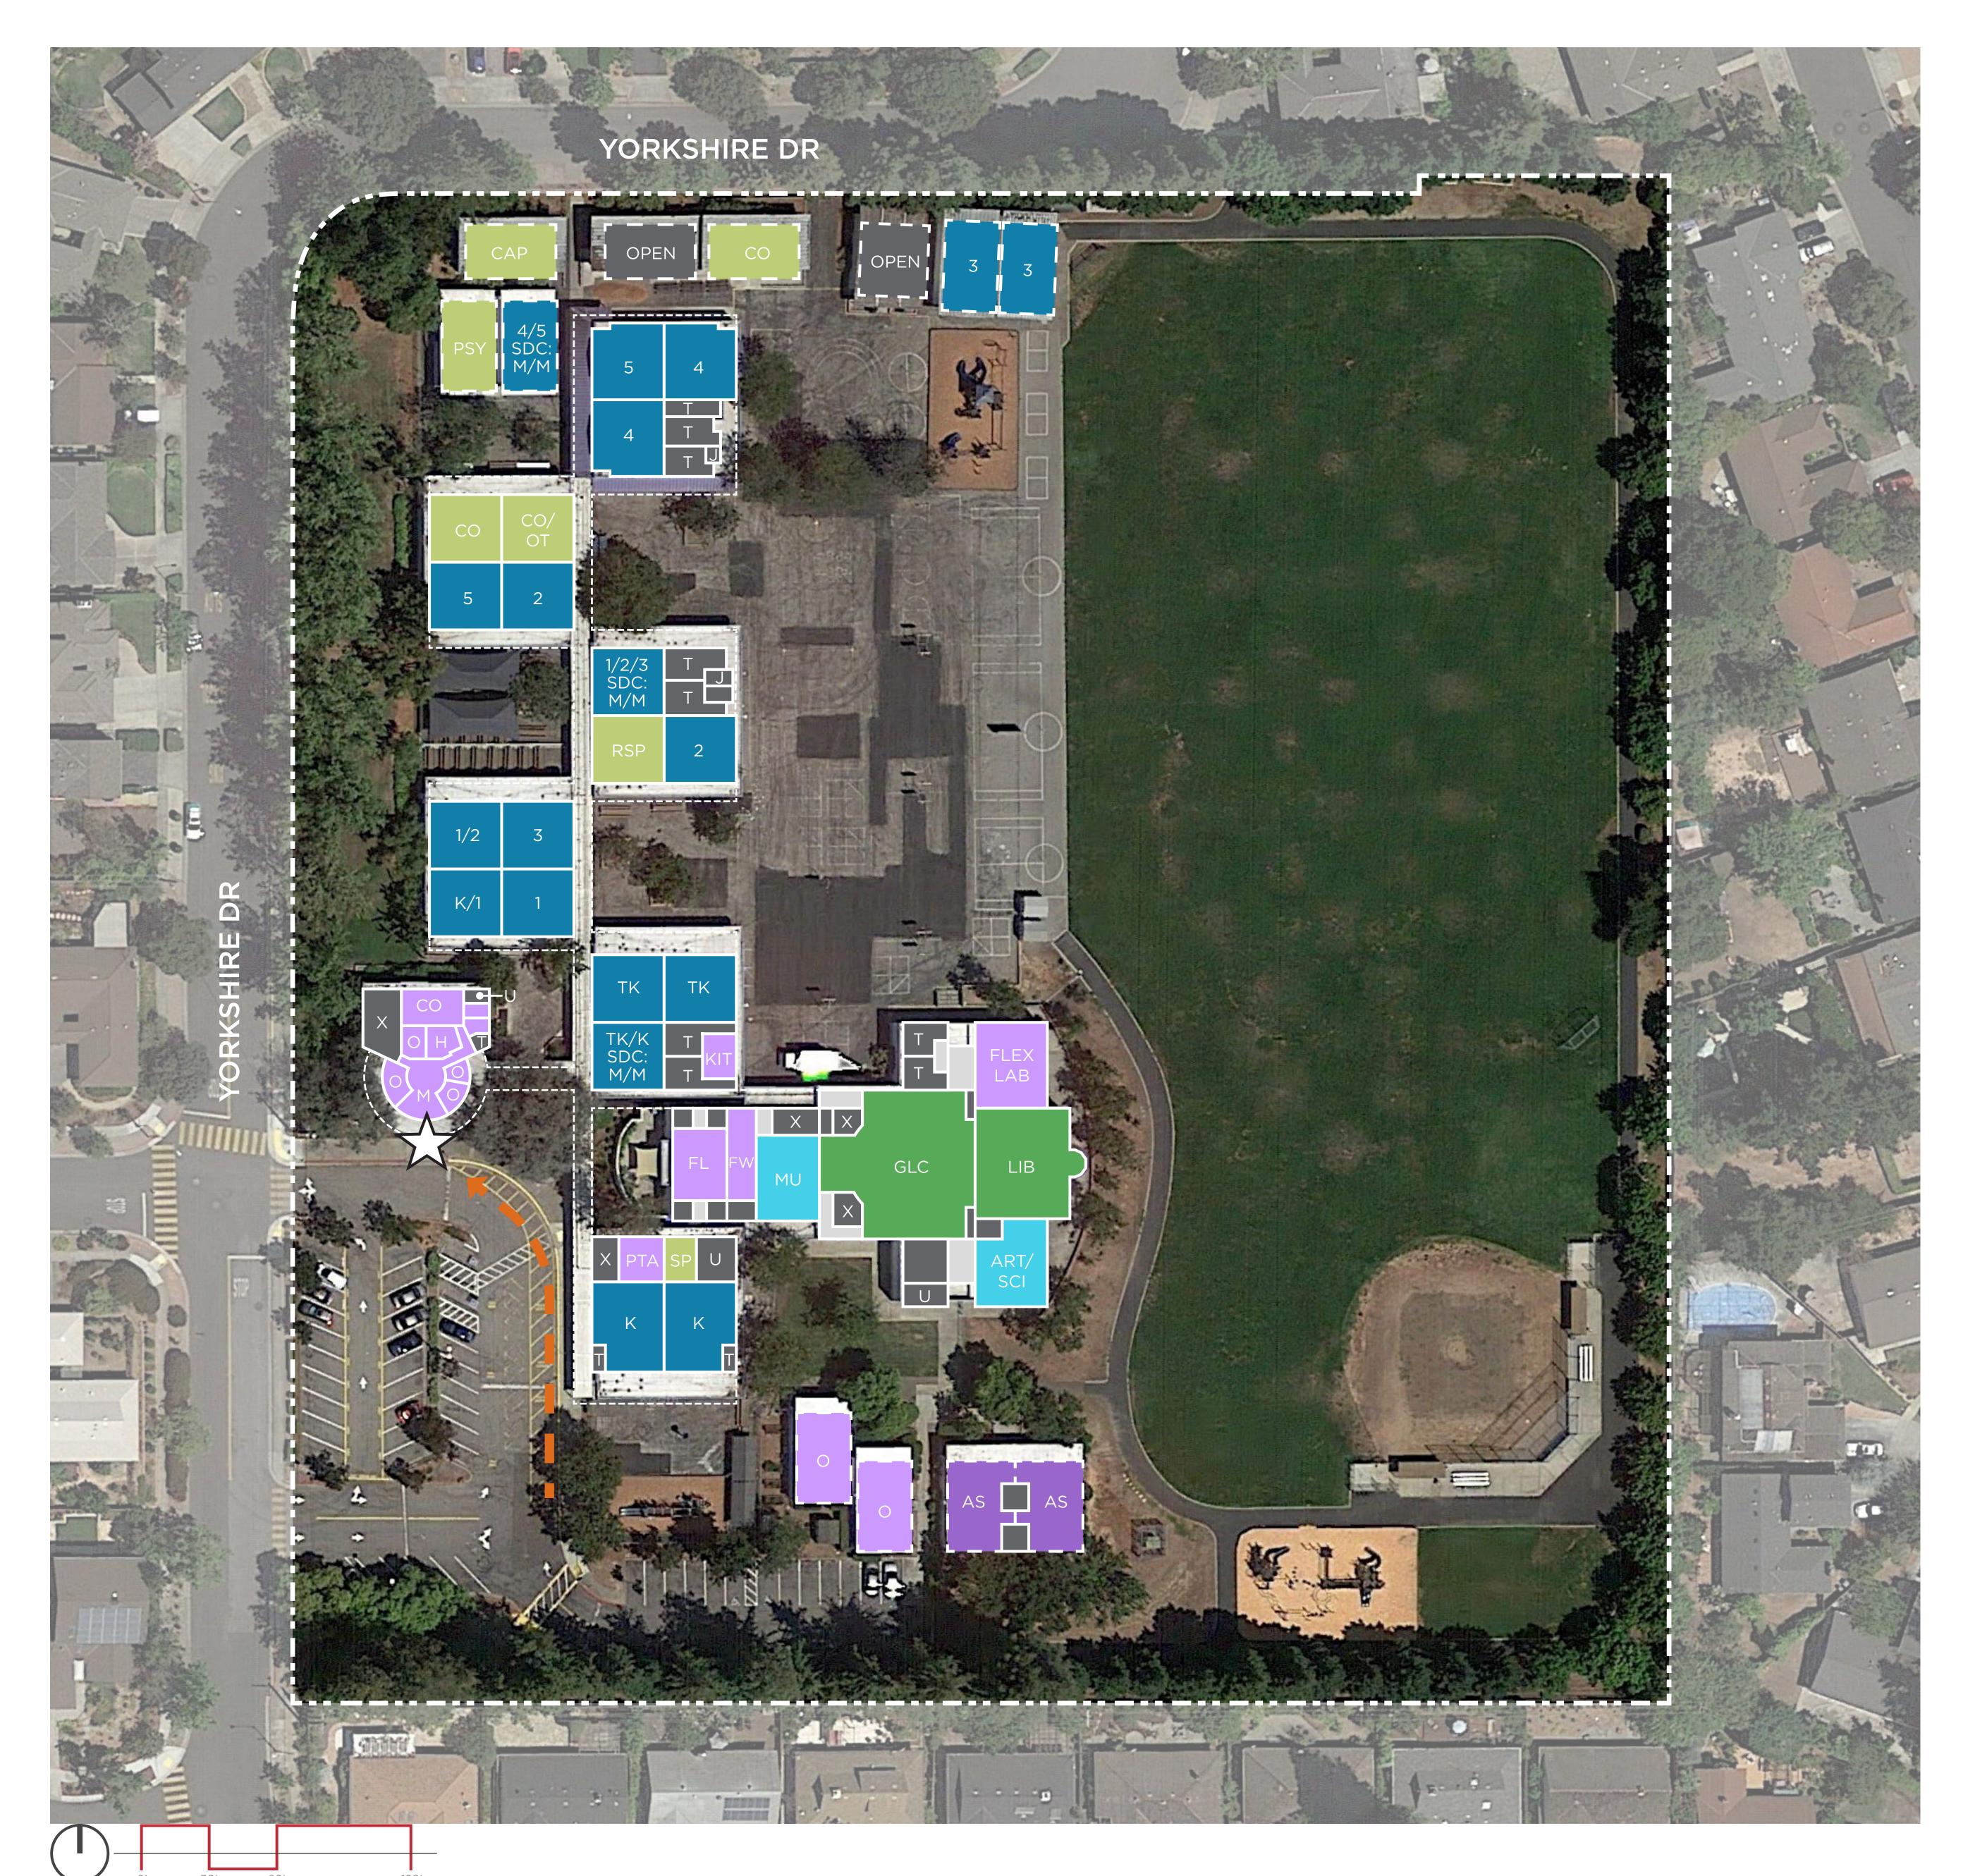

# Classrooms, CR

| #  | Indicates | Grade |       |
|----|-----------|-------|-------|
| ++ | marcates  | Grade | Level |

Preschool

Transitional Kindergarten

Kindergarten

CLIP Cupertino Language Immersion Program

SDC Special Education

M/M Mild/Moderate

M/S Moderate/Severe

TSDC Therapeutic SDC

### **Electives / Labs**

ART Art Room

Computer Lab

Drama

MKR Maker / STEAM / Innovation Lab / Think Tank

MU Music

#### **Student Services**

CAP Comprehensive Autism Program

Counselor

Learning Center

Resource Specialist

Psychologist Wellness Center

Occupational Therapy

# **Shared Spaces**

ASB Student Leadership

FLEX Flex Lab

GLC Guided Learning Center

Library

Stage

## **Admin / Faculty**

Conference

Faculty Lounge

Faculty Workroom

Health Room

Kitchen

Main Office / Front Desk

FLEX Flex Lab / Professional Development

PTA Parent Volunteer Room

SSITS School Site IT Specialist Office

# Other

AS After School Care

# **Support Services**

Kiln

Storage

Toilets

Utility

Janitor Drop-Off

| Teaching Stations: PS (Preschool) TK (Transitional Kinder) Kindergarten Grades 1-5 SDC mild/mod SDC mod/sev Sub-Total: | 0<br>2<br>2.5<br>11.5<br>3<br>0<br><b>19</b> |
|------------------------------------------------------------------------------------------------------------------------|----------------------------------------------|
| Additional Spaces: CAP Electives (MU, SCI, ART) Maker Space Computer Lab                                               | 1<br>2<br>0                                  |
| Computer Lab  Total:                                                                                                   | 22                                           |