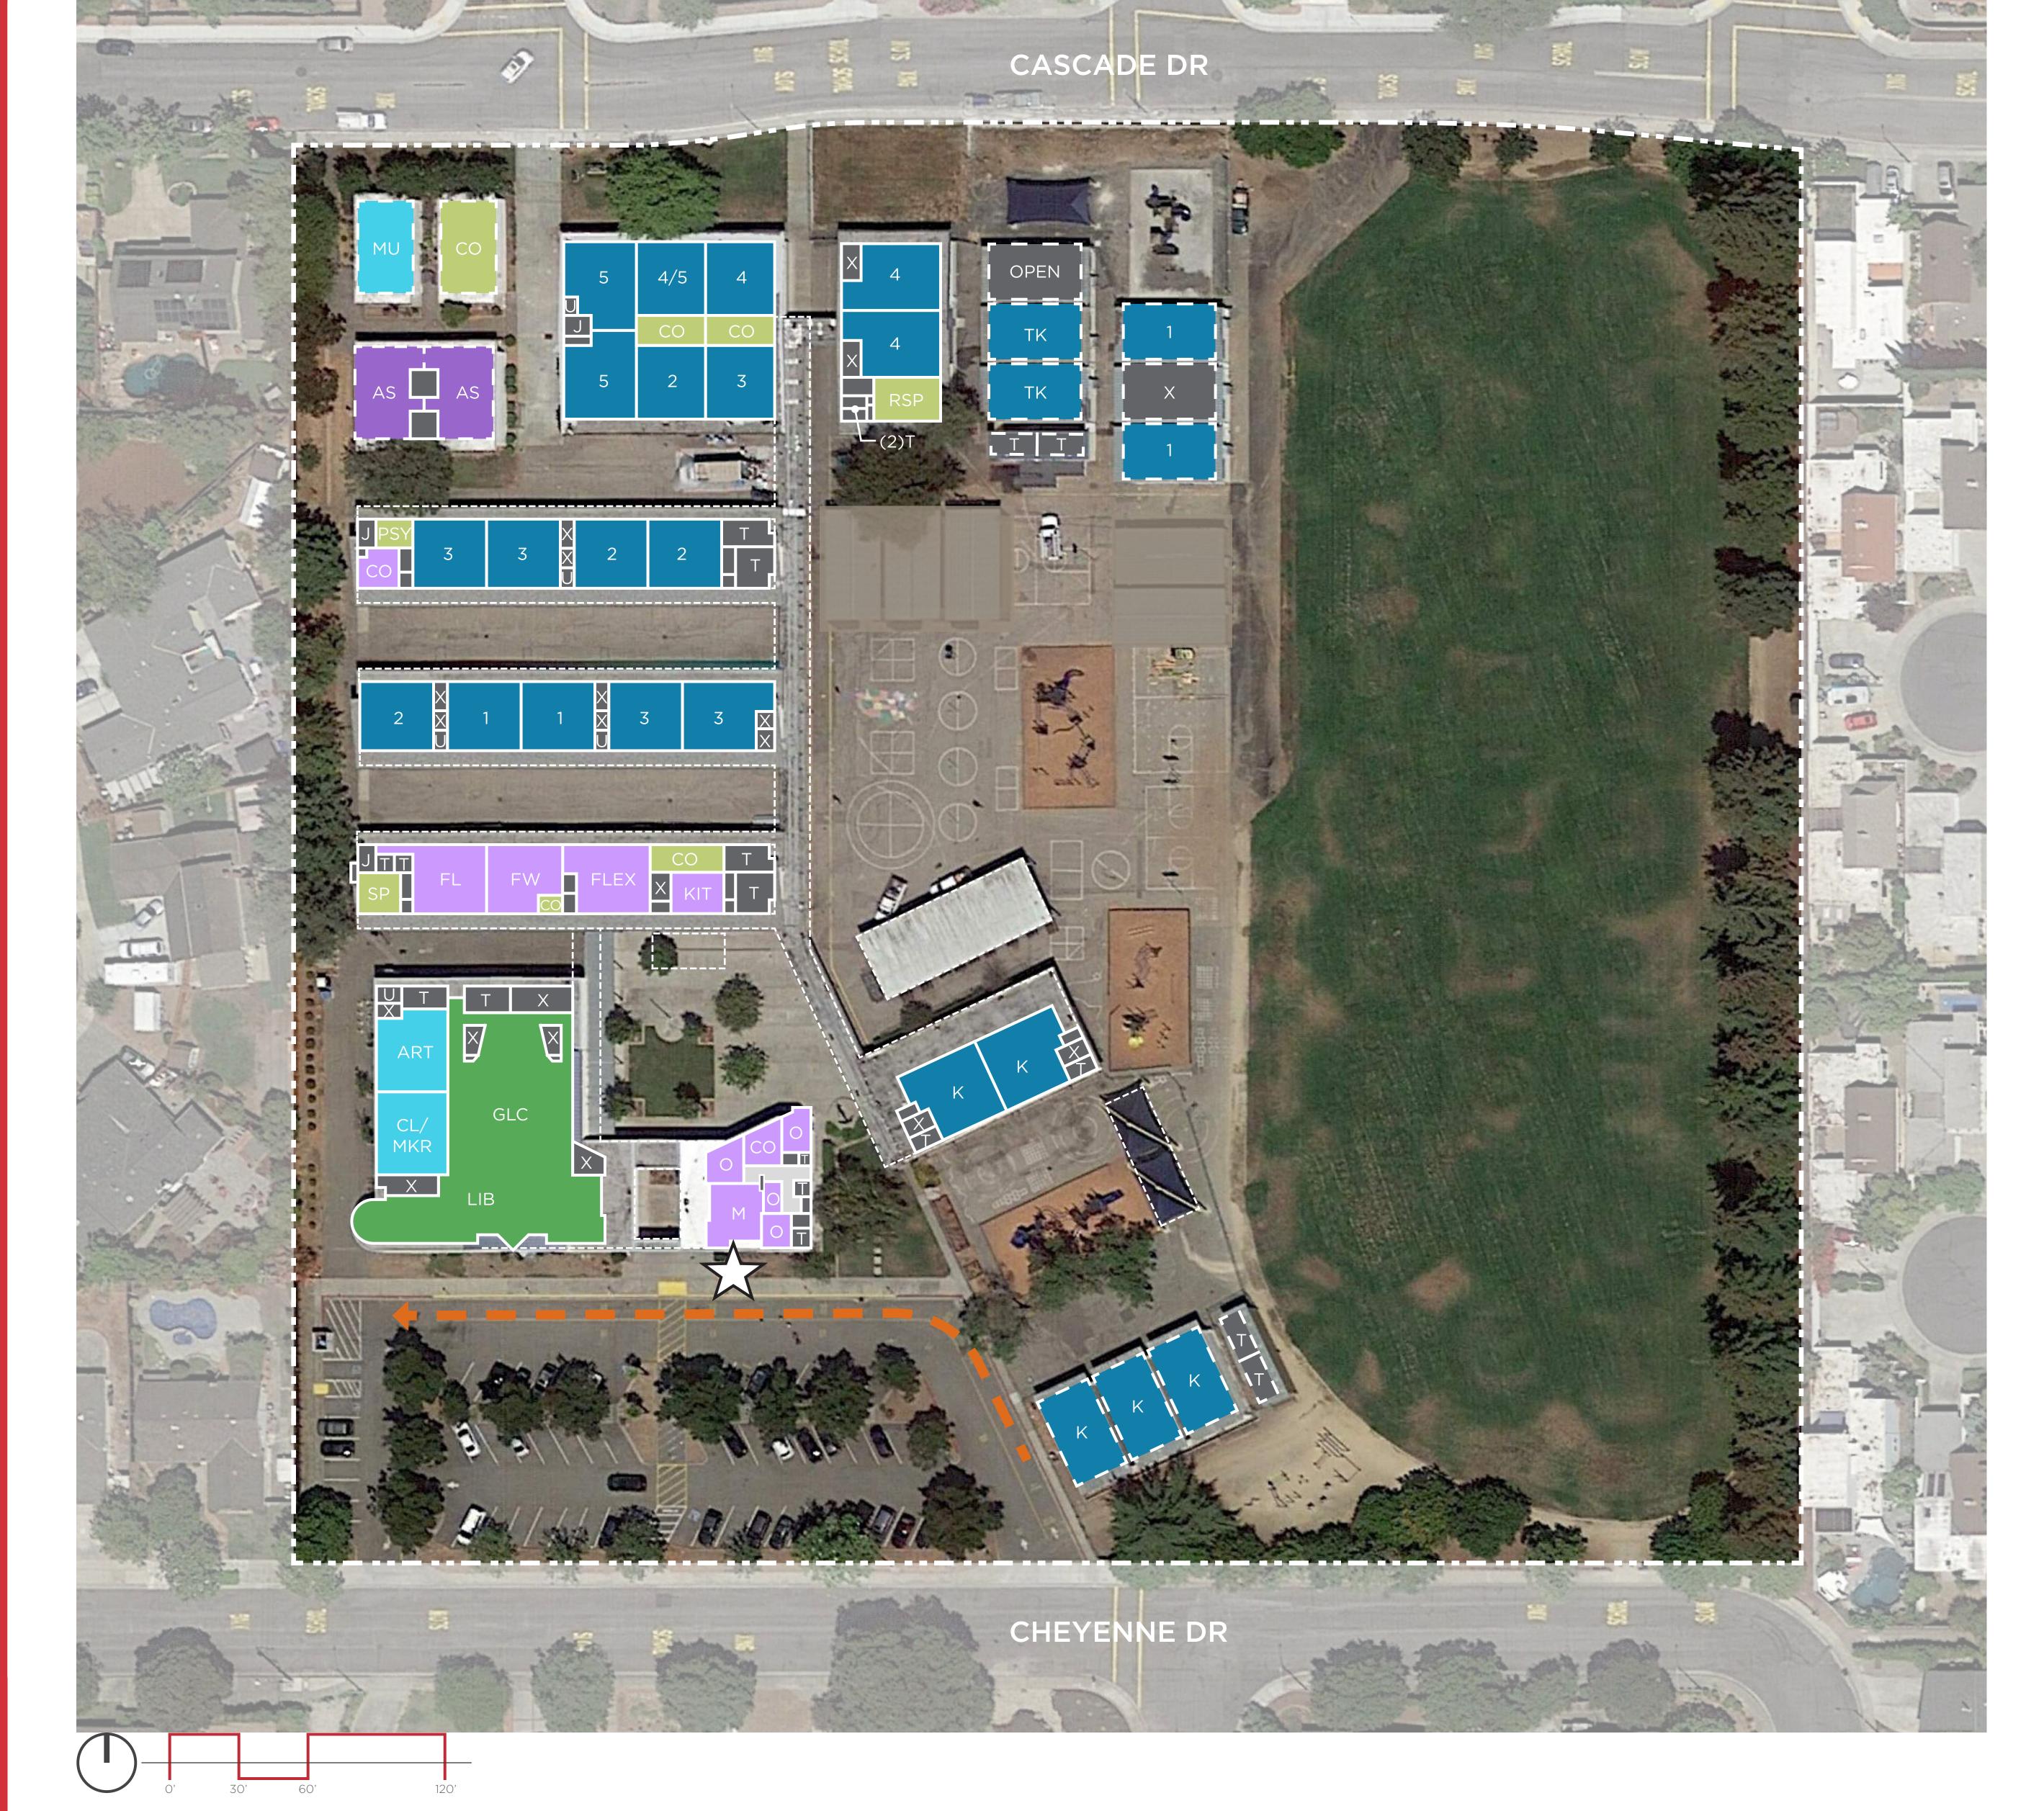

## Classrooms, CR

|               | and the second second | _     |       |
|---------------|-----------------------|-------|-------|
| ++            | Indicates             | Grado |       |
| <del>11</del> | III MICALES           | Orace | LEVEI |

Preschool

Transitional Kindergarten

Kindergarten

CLIP Cupertino Language Immersion Program

SDC Special Education

M/M Mild/Moderate

M/S Moderate/Severe

TSDC Therapeutic SDC

#### **Electives / Labs**

ART Art Room

Computer Lab

Drama

MKR Maker / STEAM / Innovation Lab / Think Tank

MU Music

#### **Student Services**

CAP Comprehensive Autism Program

Counselor

Learning Center

Resource Specialist Psychologist

Wellness Center

Occupational Therapy

# Shared Spaces

ASB Student Leadership

FLEX Flex Lab

GLC Guided Learning Center

Library

Stage

### **Admin / Faculty**

Conference

Faculty Lounge

Faculty Workroom

Health Room

Kitchen

Main Office / Front Desk

FLEX Flex Lab / Professional Development

PTA Parent Volunteer Room

SSITS School Site IT Specialist Office

# Other

AS After School Care

## **Support Services**

Storage

Toilets

Utility

Janitor Drop-Off

LS - Lunch Shelter

| <b>Teaching Stations:</b> |            |
|---------------------------|------------|
| PS (Preschool)            | $\bigcirc$ |
| TK (Transitional Kinder)  | 2          |
| Kindergarten              | 5          |
| Grades 1-5                | 19         |
| SDC mild/mod              | 0          |
| SDC mod/sev               | 0          |
| Sub-Total:                | 26         |
| Additional Spaces:        |            |
| CAP                       | $\bigcirc$ |
| Electives (MU, SCI, ART)  | 2          |
| Maker Space               | 1          |
| Computer Lab              | 0          |
| Total:                    | 29         |