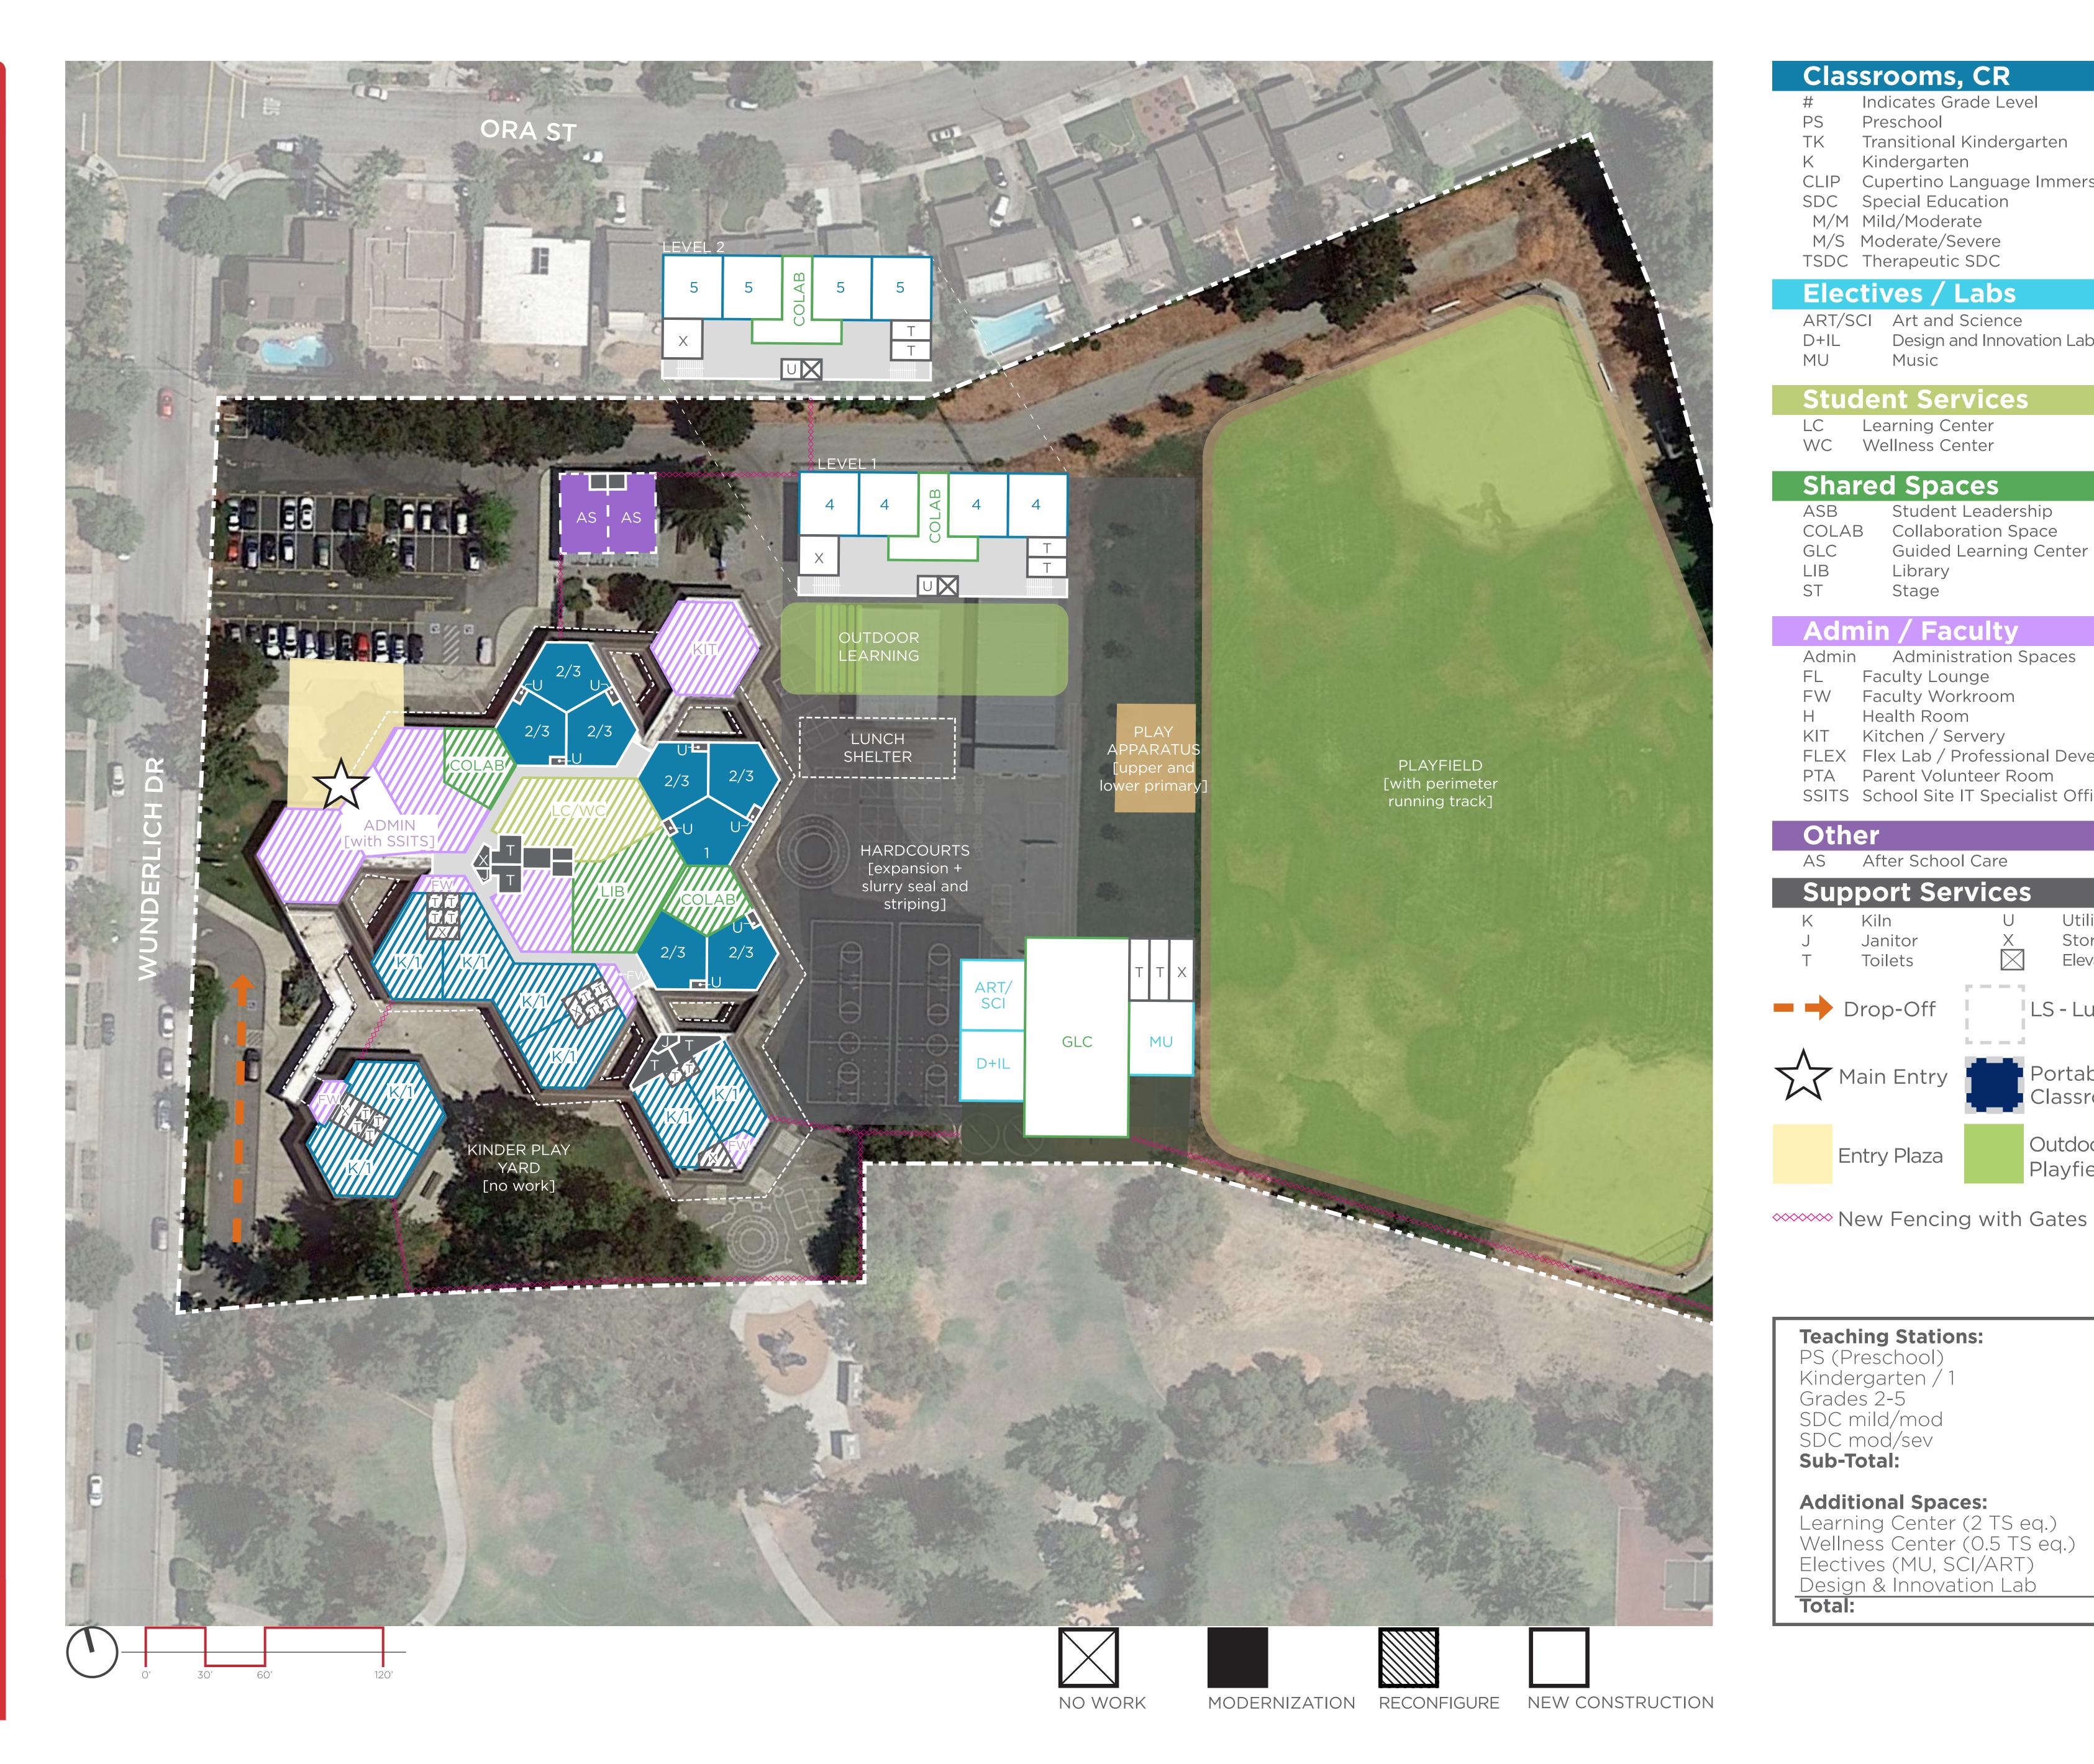

| , CR                                      |
|-------------------------------------------|
| rade Level                                |
| Kindergarten                              |
| en la |
| anguage Immersion Program                 |
| ication                                   |
| ate                                       |
| evere                                     |
| SDC                                       |
| Labs                                      |
| Science                                   |
| and here existing the left                |

Design and Innovation Lab

- Student Leadership
- **Collaboration Space**
- Guided Learning Center (assembly)

Administration Spaces Faculty Workroom FLEX Flex Lab / Professional Development SSITS School Site IT Specialist Office

| rvices | 5                               |
|--------|---------------------------------|
| U<br>X | Utility<br>Storage<br>Elevator  |
|        | LS - Lunch Shelter              |
|        | Portable<br>Classrooms          |
|        | Outdoor Learning/<br>Playfields |

| ons:                        | $\bigcirc$ |
|-----------------------------|------------|
| 1                           | 0<br>8     |
|                             | 16<br>0    |
|                             | 0<br>24    |
|                             | 24         |
| <b>ces:</b><br>r (2 TS eq.) | 1          |
| r (0.5 TS eq.)<br>SCI/ART)  | 1<br>2     |
| ation Lab                   | 1          |
|                             | 29         |