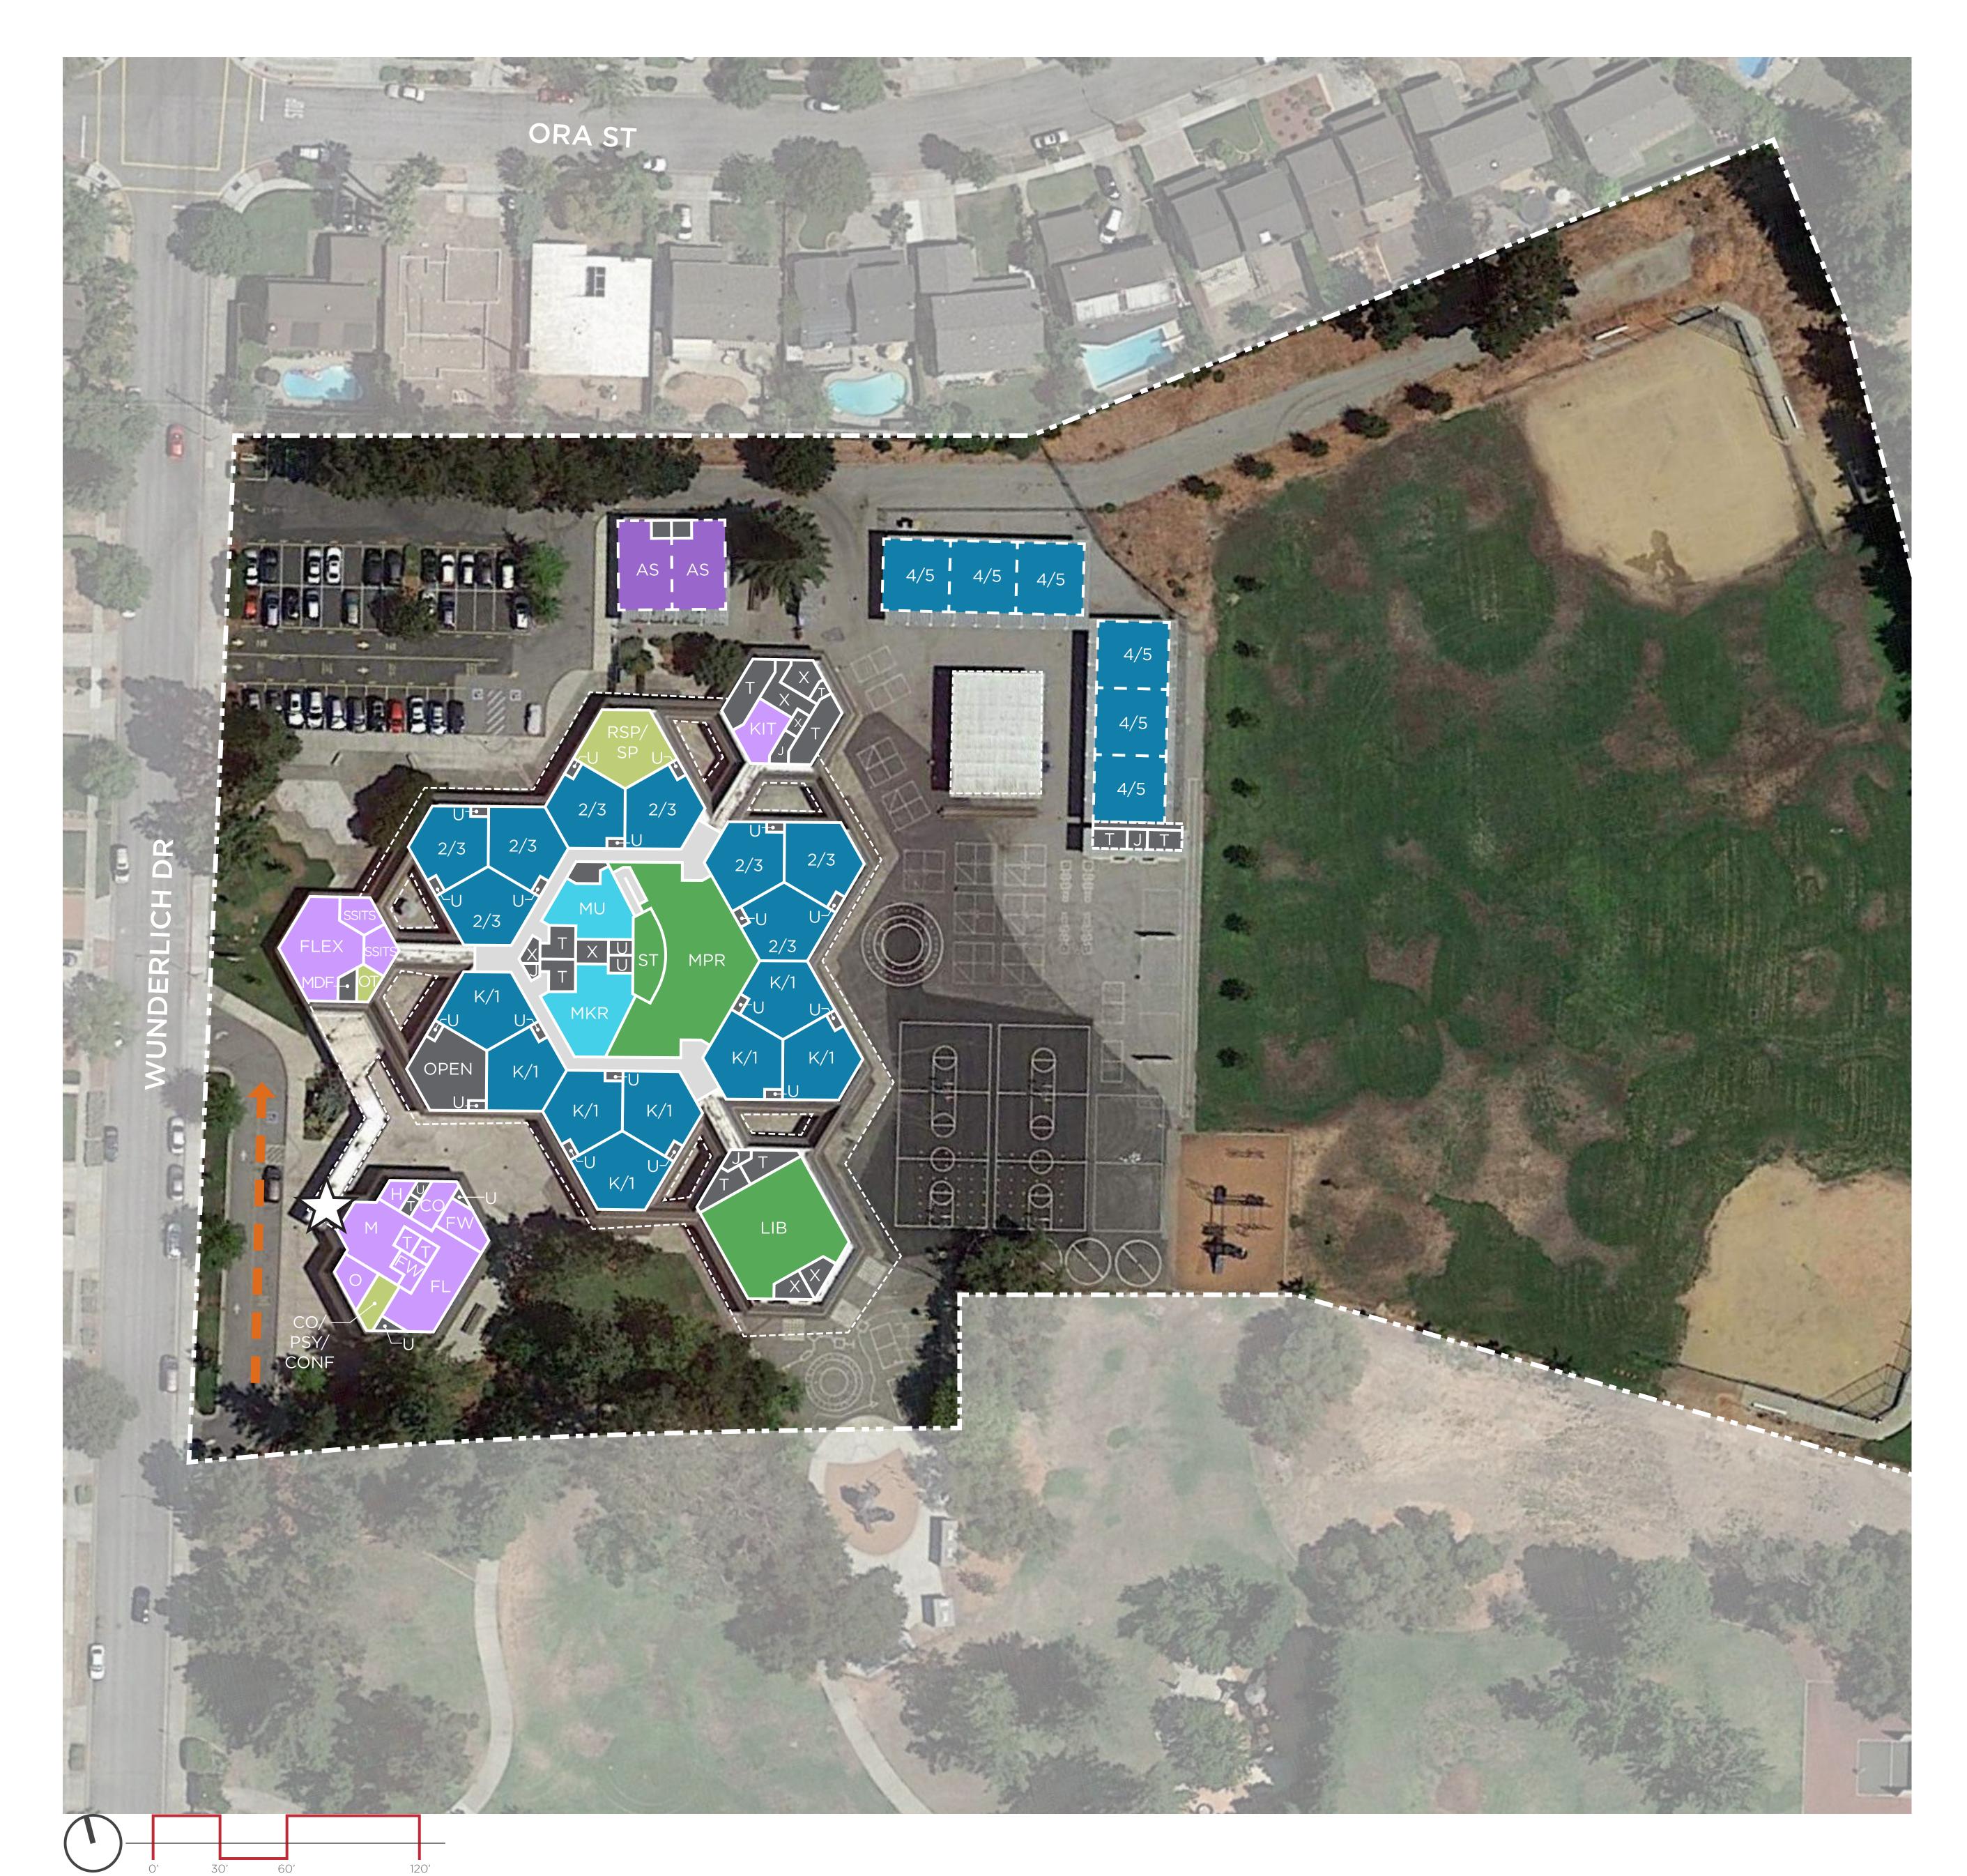

# **Support Services**

Kiln

Storage

Toilets

Janitor LS - Lunch Shelter Drop-Off

| <b>Teaching Stations:</b> |            |  |  |
|---------------------------|------------|--|--|
| PS (Preschool)            | $\bigcirc$ |  |  |
| TK (Transitional Kinder)  | $\bigcirc$ |  |  |
| Kindergarten              | 4          |  |  |
| Grades 1-5                | 18         |  |  |
| SDC mild/mod              | $\bigcirc$ |  |  |
| SDC mod/sev               | $\bigcirc$ |  |  |
| Sub-Total:                | 22         |  |  |
| Additional Spaces:        |            |  |  |
| CAP                       | $\bigcirc$ |  |  |
| Electives (MU, SCI, ART)  | 1          |  |  |
| Maker Space               | 1          |  |  |
| Computer Lab              | 0          |  |  |
| Total:                    | 24         |  |  |