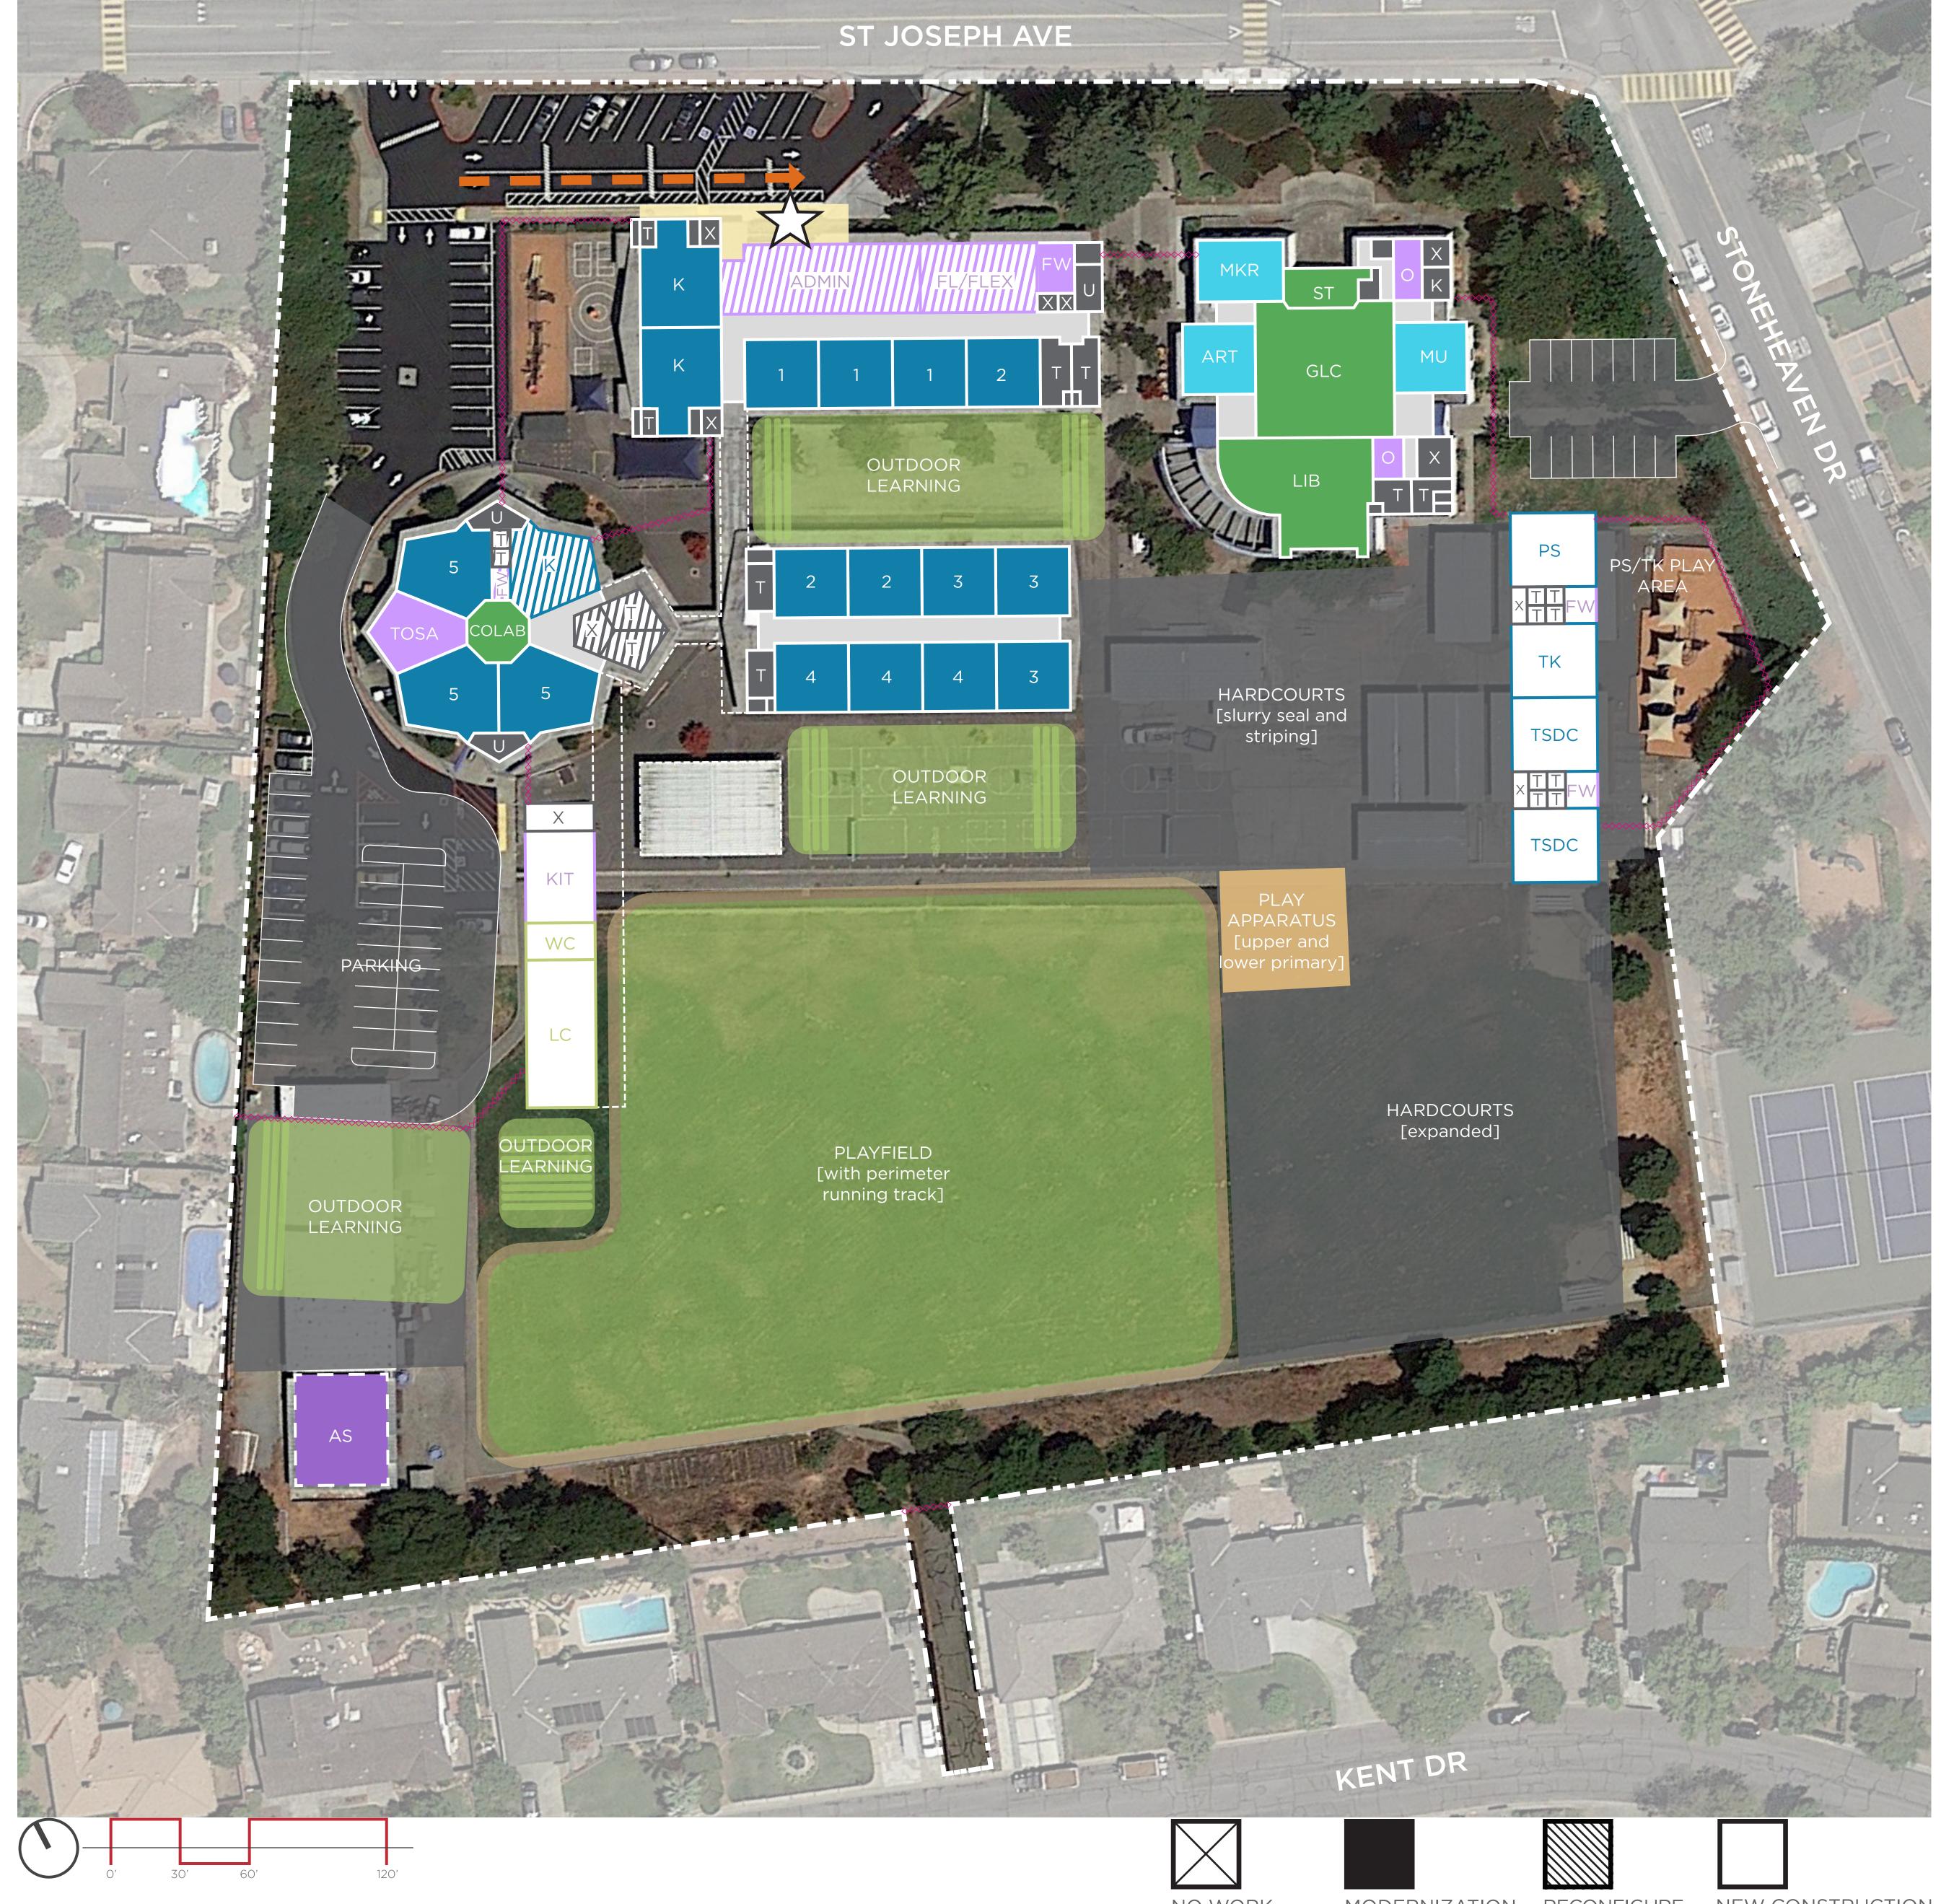

## Classrooms, CR

Indicates Grade Level

Preschool

Transitional Kindergarten

Kindergarten

CLIP Cupertino Language Immersion Program

SDC Special Education M/M Mild/Moderate

M/S Moderate/Severe

TSDC Therapeutic SDC

## **Electives / Labs**

ART/SCI Art and Science

Design and Innovation Lab MU Music

### **Student Services**

Learning Center WC Wellness Center

### **Shared Spaces**

Student Leadership ASB COLAB Collaboration Space

Guided Learning Center (assembly)

Library

Stage

## Admin / Faculty

Administration Spaces

Faculty Lounge Faculty Workroom

Health Room Kitchen / Servery

FLEX Flex Lab / Professional Development

PTA Parent Volunteer Room

SSITS School Site IT Specialist Office

## Other

AS After School Care

# **Support Services**

| K | Kıln    | U | Utility  |
|---|---------|---|----------|
| J | Janitor | X | Storage  |
| Τ | Toilets |   | Elevator |

LS - Lunch Shelter

Classrooms

Outdoor Learning/ Playfields

New Fencing with Gates

## **Teaching Stations:**

| PS (Preschool)    | 1          |
|-------------------|------------|
| TK / Kindergarten | 4          |
| Grades 1-5        | 15         |
| SDC mild/mod      | $\bigcirc$ |
| SDC mod/sev       | 2          |
| Sub-Total:        | 22         |

| Additional Spaces:           |    |
|------------------------------|----|
| Learning Center (2 TS eq.)   | 1  |
| Wellness Center (0.5 TS eq.) | 1  |
| Electives (MU, SCI/ART)      | 2  |
| Design & Innovation Lab      | 1  |
| Total:                       | 27 |

NEW CONSTRUCTION