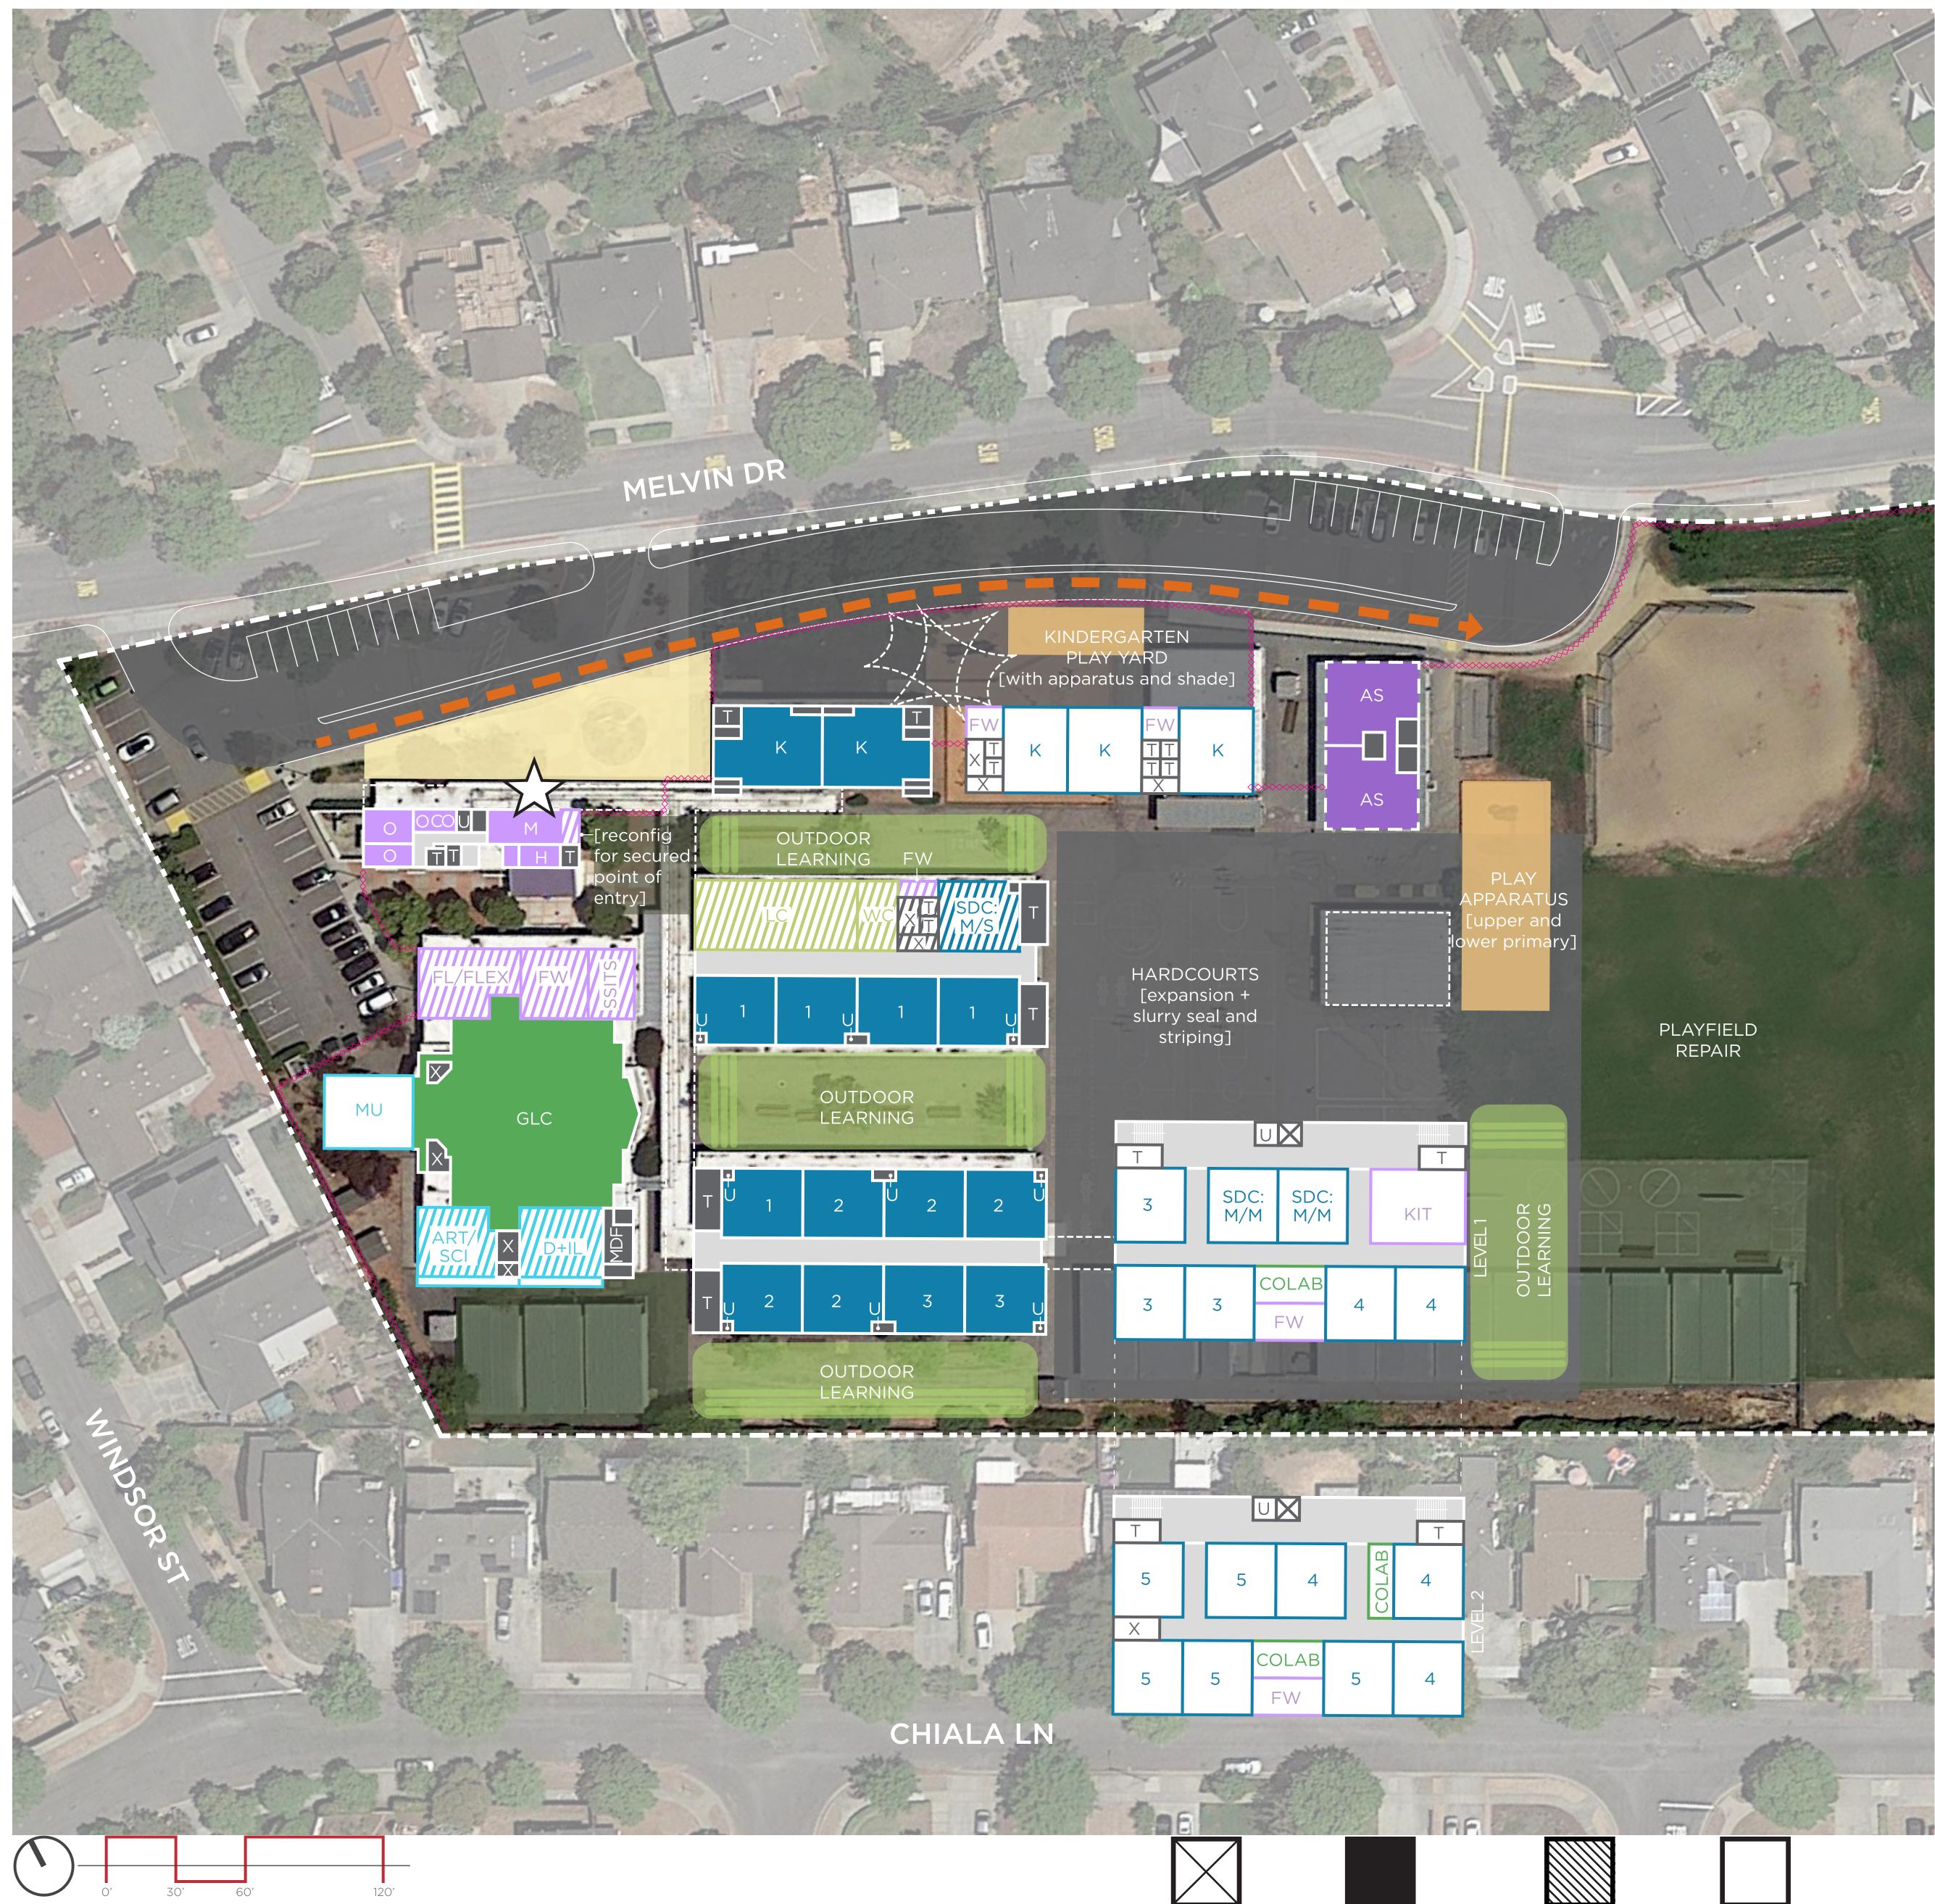

NO WORK

| Classrooms, CR                                                                                                                                                                                                                                                                                          |                                |  |
|---------------------------------------------------------------------------------------------------------------------------------------------------------------------------------------------------------------------------------------------------------------------------------------------------------|--------------------------------|--|
| <ul> <li># Indicates Grade Level</li> <li>PS Preschool</li> <li>TK Transitional Kindergarten</li> <li>K Kindergarten</li> <li>CLIP Cupertino Language Immersion Program</li> <li>SDC Special Education</li> <li>M/M Mild/Moderate</li> <li>M/S Moderate/Severe</li> <li>TSDC Therapeutic SDC</li> </ul> |                                |  |
| <b>Electives / Labs</b>                                                                                                                                                                                                                                                                                 |                                |  |
| ART/SCIArt and ScienceD+ILDesign and InnovationMUMusic                                                                                                                                                                                                                                                  | Lab                            |  |
| Student Services                                                                                                                                                                                                                                                                                        |                                |  |
| LC Learning Center<br>WC Wellness Center                                                                                                                                                                                                                                                                |                                |  |
| Shared Spaces                                                                                                                                                                                                                                                                                           |                                |  |
| ASB Student Leadership<br>COLAB Collaboration Space<br>GLC Guided Learning Cen<br>LIB Library<br>ST Stage                                                                                                                                                                                               | iter (assembly)                |  |
| Admin / Faculty                                                                                                                                                                                                                                                                                         |                                |  |
| AdminAdministration SpacesFLFaculty LoungeFWFaculty WorkroomHHealth RoomKITKitchen / ServeryFLEXFlex Lab / Professional DevelopmentPTAParent Volunteer RoomSSITSSchool Site IT Specialist Office                                                                                                        |                                |  |
| Other                                                                                                                                                                                                                                                                                                   |                                |  |
| AS After School Care                                                                                                                                                                                                                                                                                    |                                |  |
| Support Services                                                                                                                                                                                                                                                                                        |                                |  |
| J Janitor X                                                                                                                                                                                                                                                                                             | Utility<br>Storage<br>Elevator |  |
| Drop-Off                                                                                                                                                                                                                                                                                                | - Lunch Shelte                 |  |
| Main Entry                                                                                                                                                                                                                                                                                              | table<br>ssrooms               |  |
| Entry Plaza                                                                                                                                                                                                                                                                                             | door Learning<br>yfields       |  |
| ****** New Fencing with Gat                                                                                                                                                                                                                                                                             | es                             |  |
|                                                                                                                                                                                                                                                                                                         |                                |  |
| <b>Teaching Stations:</b><br>PS (Preschool)<br>TK / Kindergarten                                                                                                                                                                                                                                        | 0                              |  |

TK / Kindergarte Grades 1-5 SDC mild/mod SDC mod/sev **Sub-Total:** 

Additional Space Learning Center of Wellness Center of Electives (MU, SC Design & Innovat Total:

MODERNIZATION RECONFIGURE

NEW CONSTRUCTION

| ons:                           |                |
|--------------------------------|----------------|
| en                             | 0<br>5         |
|                                | 25<br>2        |
|                                | 1<br><b>33</b> |
| ces:                           |                |
| r (2 TS eq.)<br>r (0.5 TS eq.) | 1              |
| SCI/ART)                       | 2              |
| ation Lab                      | <b>37</b>      |