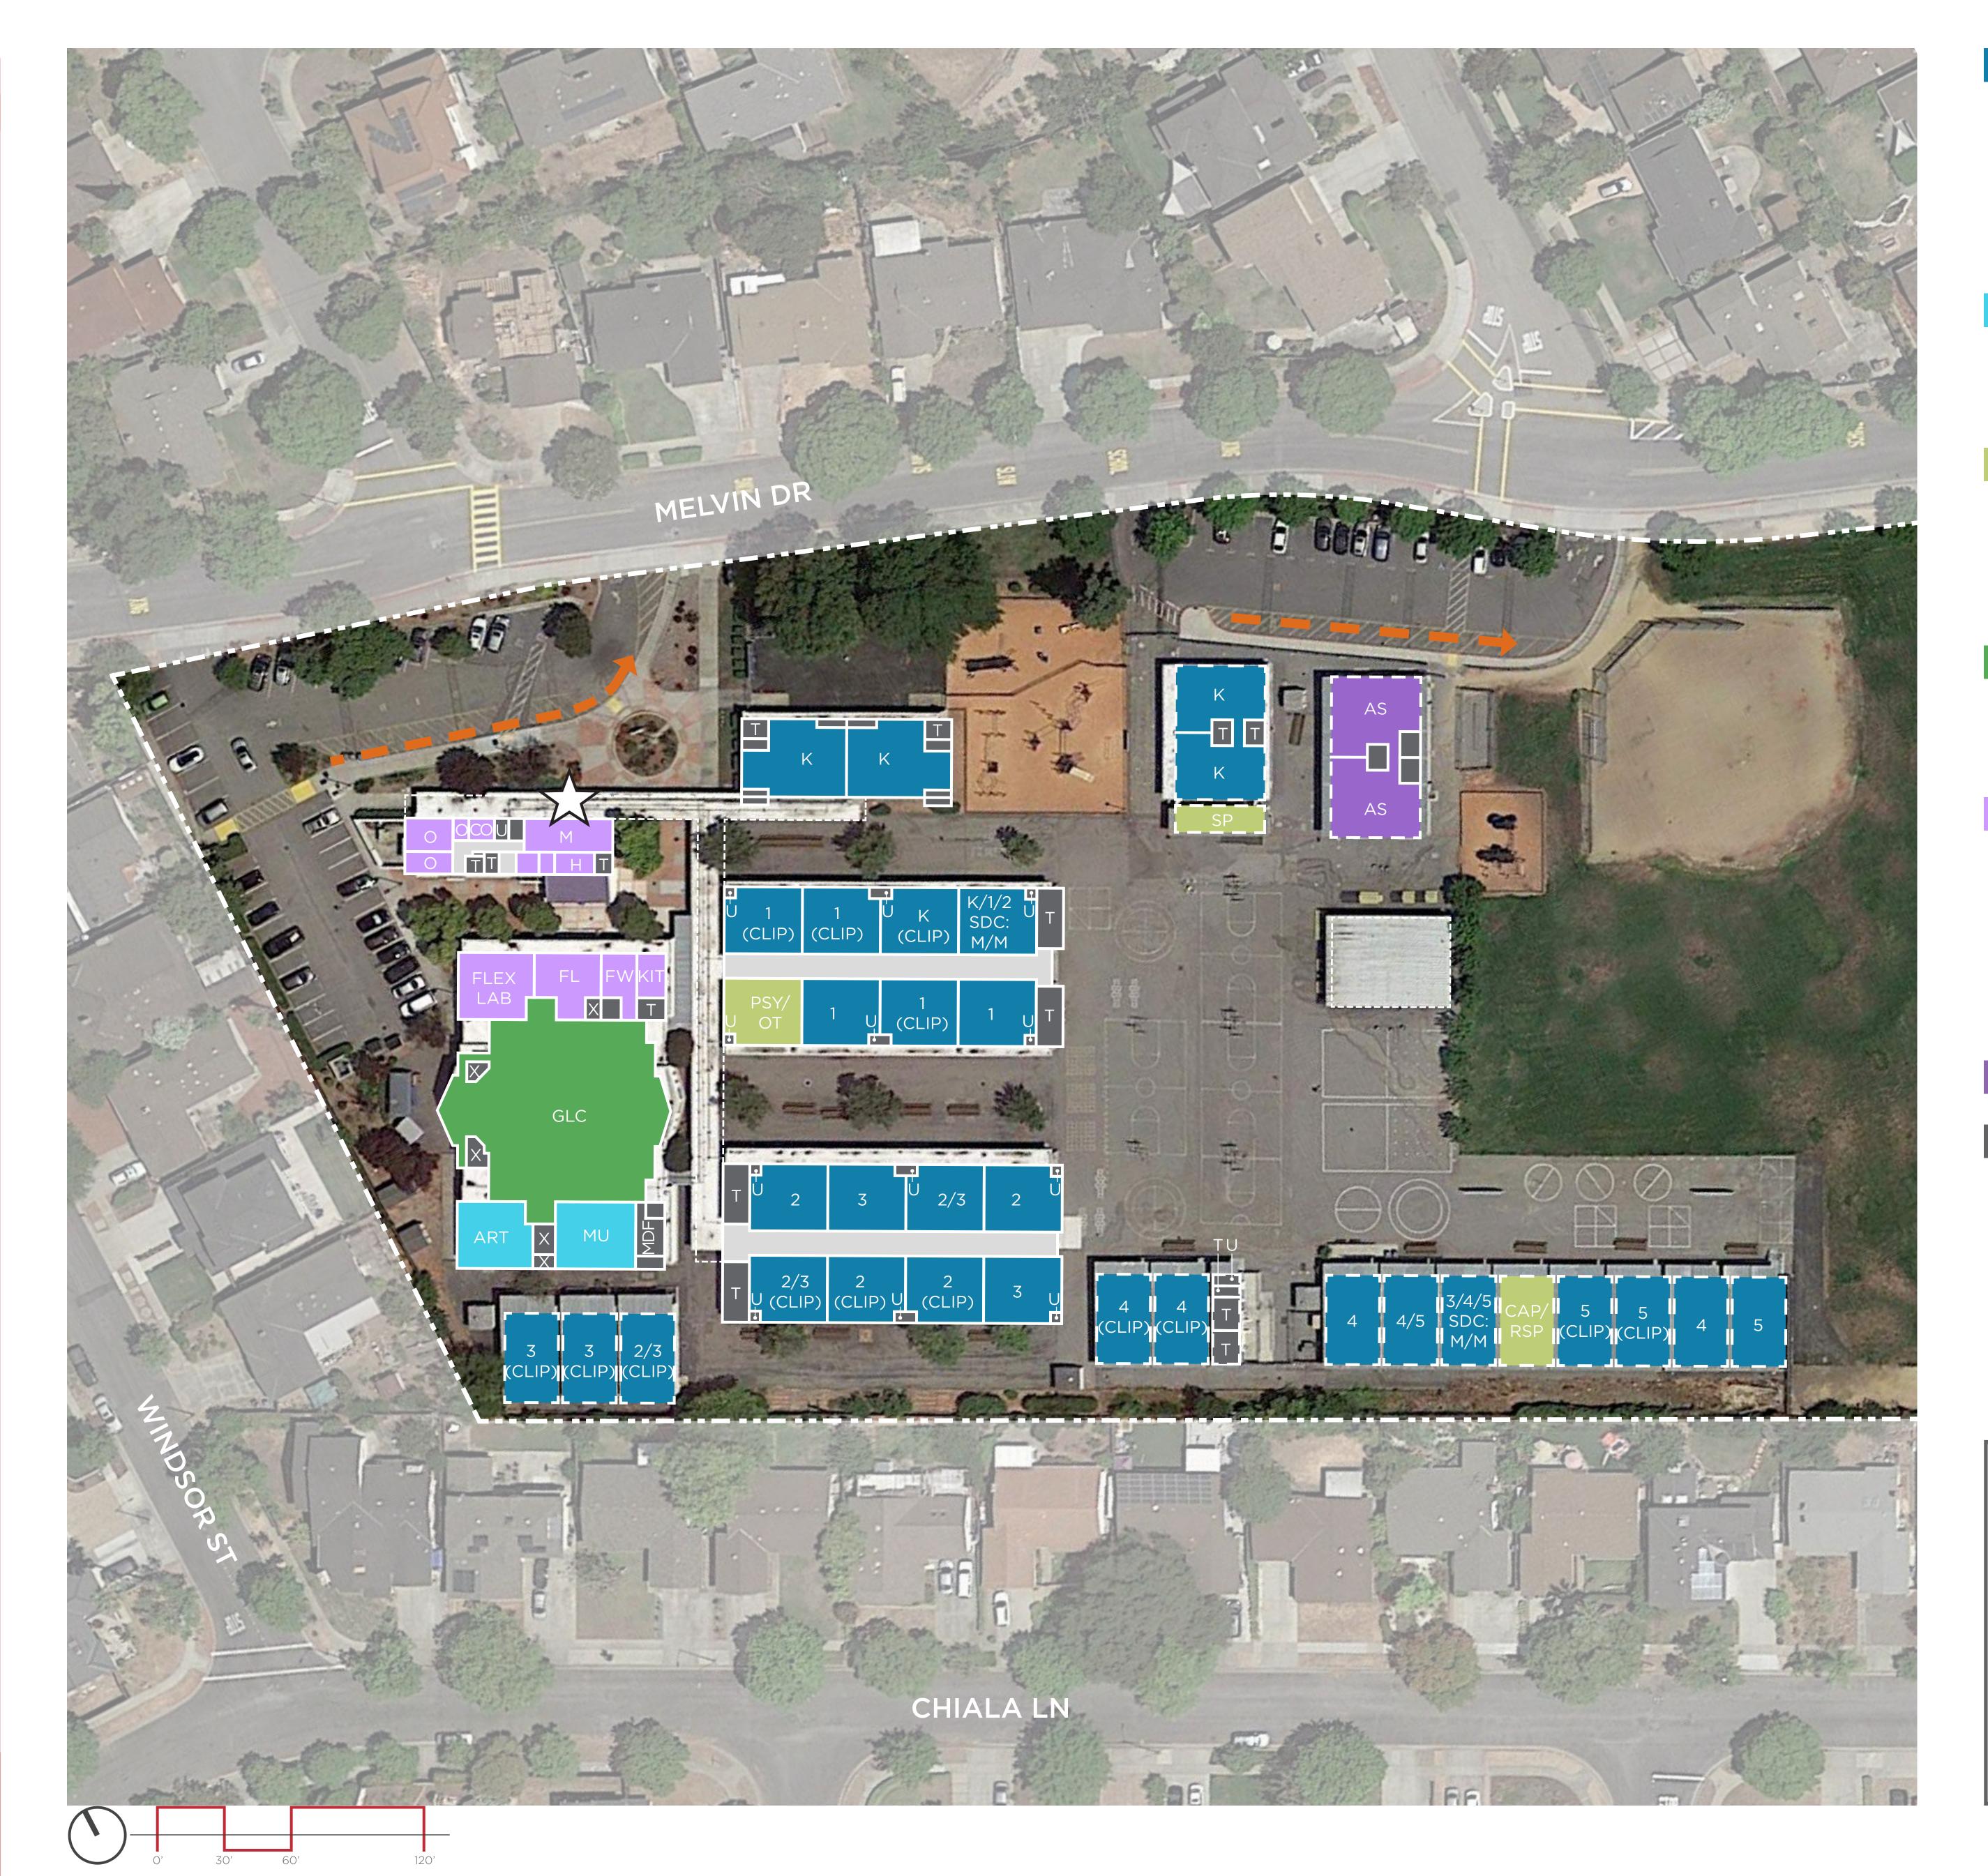

## Classrooms, CR

| #   | Indicates | Grade | Leve |
|-----|-----------|-------|------|
| 7.7 | marcates  | Grade |      |

Preschool

Transitional Kindergarten

Kindergarten

CLIP Cupertino Language Immersion Program

SDC Special Education

M/M Mild/Moderate

M/S Moderate/Severe

TSDC Therapeutic SDC

#### **Electives / Labs**

ART Art Room

Computer Lab

Drama

MKR Maker / STEAM / Innovation Lab / Think Tank

MU Music

#### **Student Services**

CAP Comprehensive Autism Program

Counselor

Learning Center

Resource Specialist

Psychologist Wellness Center

Occupational Therapy

# **Shared Spaces**

ASB Student Leadership

FLEX Flex Lab

GLC Guided Learning Center

Library

Stage

### **Admin / Faculty**

Conference

Faculty Lounge Faculty Workroom

Health Room

Kitchen

Main Office / Front Desk

FLEX Flex Lab / Professional Development

PTA Parent Volunteer Room

SSITS School Site IT Specialist Office

# Other

AS After School Care

### **Support Services**

Storage

Toilets

Janitor Drop-Off

LS - Lunch Shelter

**Teaching Stations:** 

| Total:                   | 34 |  |
|--------------------------|----|--|
| Computer Lab             | 0  |  |
| Maker Space              | 0  |  |
| Electives (MU, SCI, ART) | 2  |  |
| CAP                      | 1  |  |
| Additional Spaces:       |    |  |
| Sub-Total:               | 31 |  |
| SDC mod/sev              | 0  |  |
| SDC mild/mod             | 2  |  |
| Grades 1-5               | 24 |  |
| Kindergarten             | 5  |  |
| TK (Transitional Kinder) | 0  |  |
| PS (Preschool)           | 0  |  |