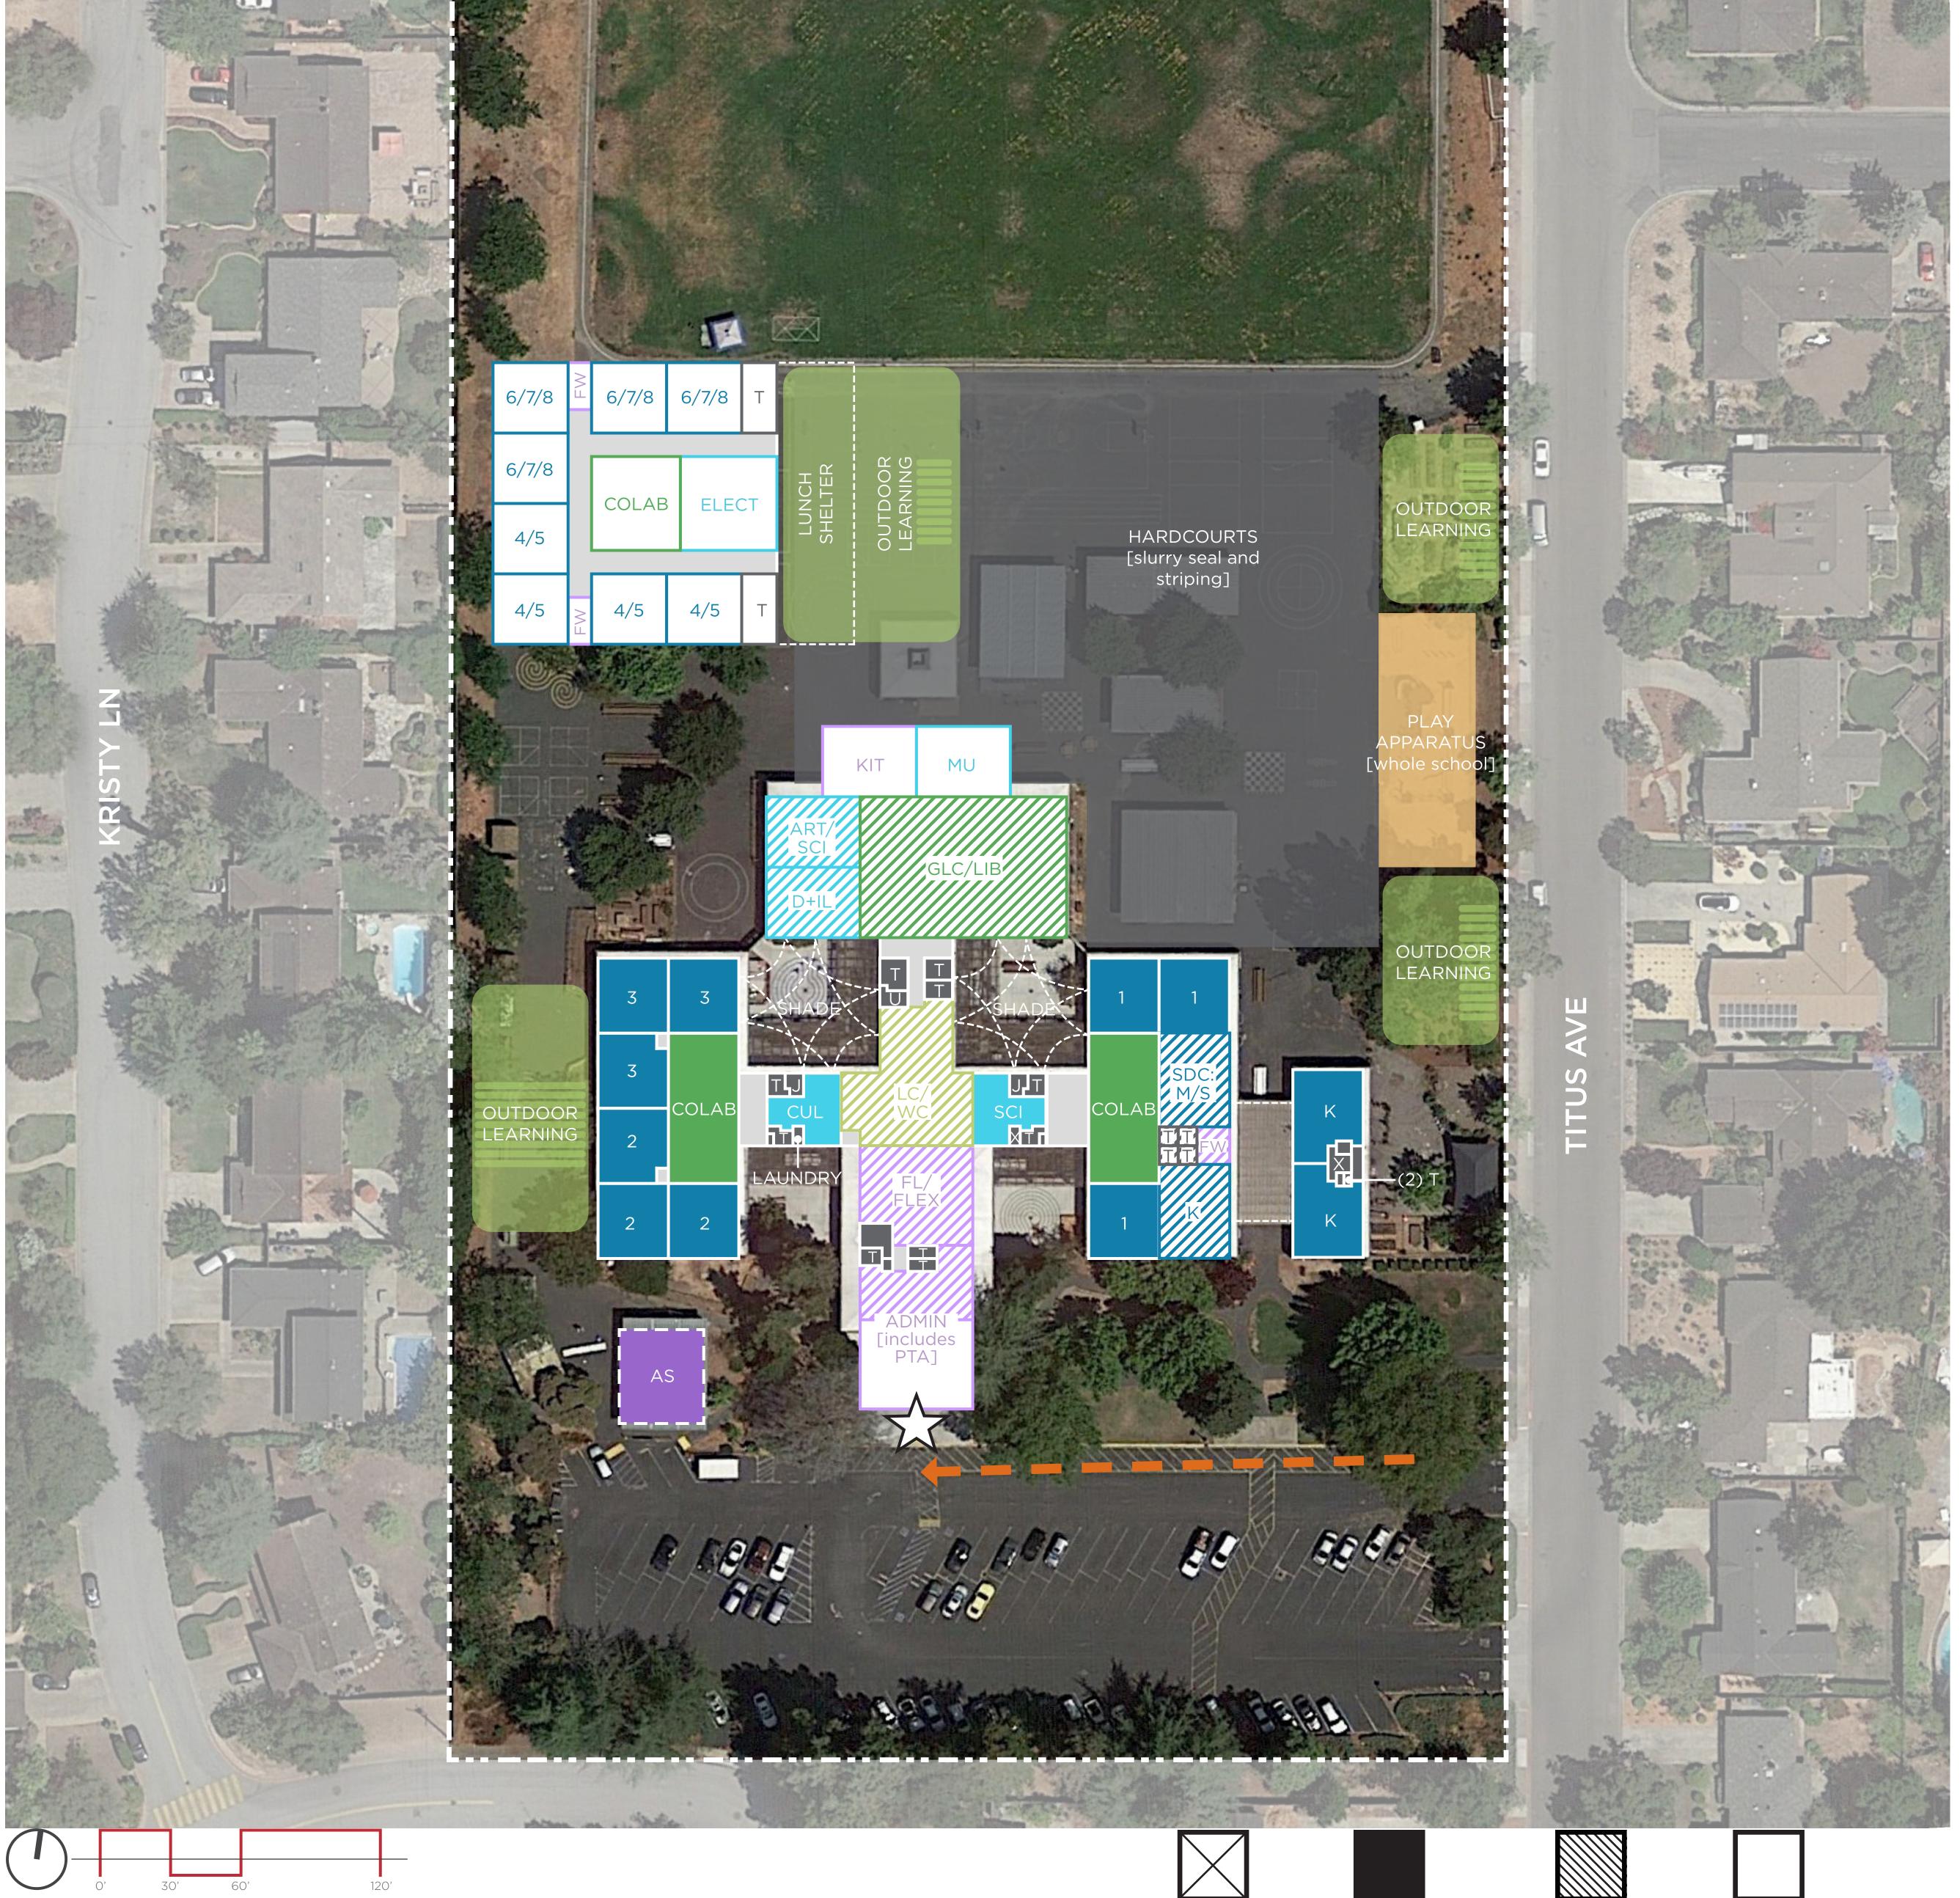

# $\widehat{\omega}$

NO WORK

MODERNIZATION

RECONFIGURE

# Classrooms, CR

Indicates Grade Level

Preschool

Transitional Kindergarten

Kindergarten

CLIP Cupertino Language Immersion Program

SDC Special Education M/M Mild/Moderate M/S Moderate/Severe

TSDC Therapeutic SDC

### **Electives / Labs**

ART/SCI Art and Science Design and Innovation Lab

MU Music

## **Student Services**

Learning Center WC Wellness Center

# **Shared Spaces**

Student Leadership

Collaboration Space

Guided Learning Center (assembly) GLC

LIB Library Stage

# Admin / Faculty

Administration Spaces

Faculty Lounge Faculty Workroom Health Room

Kitchen / Servery

FLEX Flex Lab / Professional Development

PTA Parent Volunteer Room

SSITS School Site IT Specialist Office

# Other

AS After School Care

# **Support Services**

| K | Kiln    | U | Utility  |
|---|---------|---|----------|
| J | Janitor | X | Storage  |
| Т | Toilets |   | Flevator |

LS - Lunch Shelter

Portable Classrooms

Entry Plaza

Outdoor Learning/ Playfields

New Fencing with Gates

| <b>Teaching Stations:</b> |         |
|---------------------------|---------|
| Kindergarten              | 3       |
| Grades 1-5                | 13      |
| Grades 6-8                | 4       |
| SDC mild/mod              | $\circ$ |
| SDC mod/sev               | 1       |
| Sub-Total:                | 21      |

Learning Center

Wellness Center Electives Design + Innovation Lab

Total:

NEW CONSTRUCTION