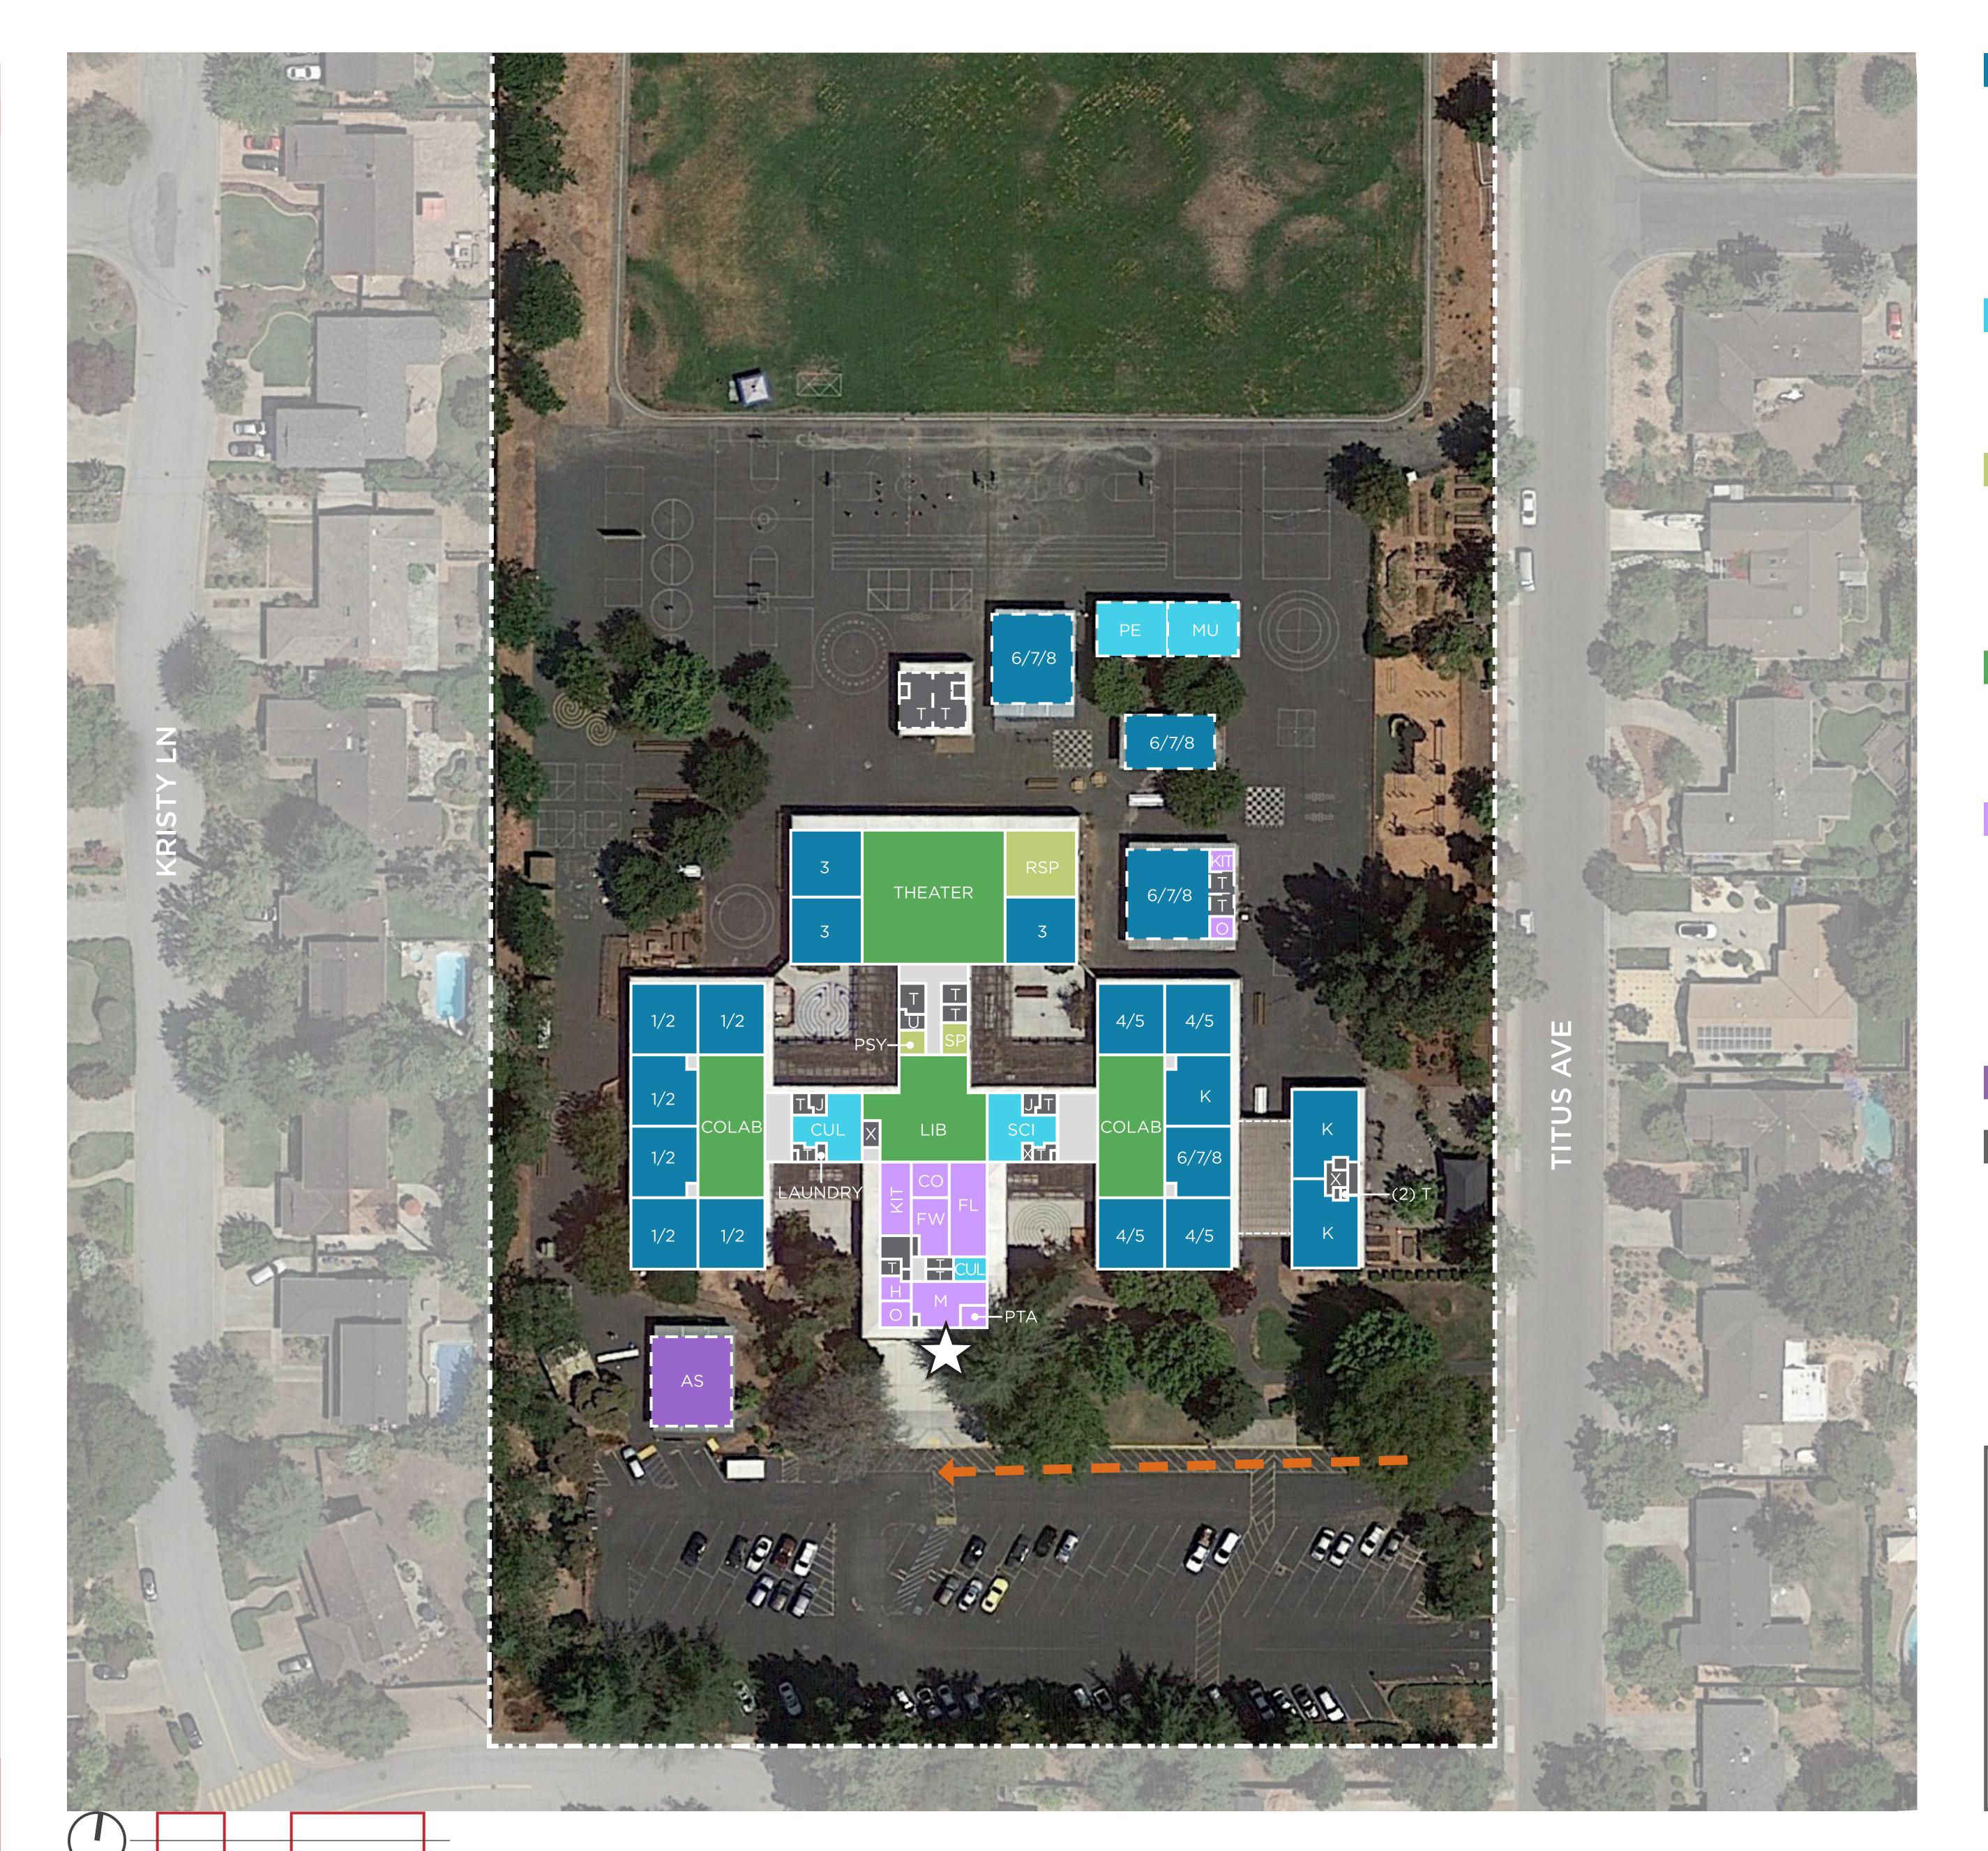

#### Classrooms, CR

| #  | Indicates | Grade |       |
|----|-----------|-------|-------|
| ++ | marcates  | Grade | Level |

Preschool

Transitional Kindergarten

Kindergarten

CLIP Cupertino Language Immersion Program

SDC Special Education

M/M Mild/Moderate

M/S Moderate/Severe

TSDC Therapeutic SDC

## **Electives / Labs**

ART Art Room

Computer Lab

MKR Maker / STEAM / Innovation Lab / Think Tank

MU Music

#### **Student Services**

CAP Comprehensive Autism Program

Counselor

Learning Center

Resource Specialist

Psychologist Wellness Center

Occupational Therapy

# **Shared Spaces**

ASB Student Leadership

FLEX Flex Lab

GLC Guided Learning Center

Library

Stage

## **Admin / Faculty**

Conference

Faculty Lounge Faculty Workroom

Health Room

Kitchen

Main Office / Front Desk

FLEX Flex Lab / Professional Development

PTA Parent Volunteer Room

SSITS School Site IT Specialist Office Other

#### AS After School Care

**Support Services** 

Storage

Toilets

Utility

Janitor

LS - Lunch Shelter Drop-Off

| <b>Teaching Stations:</b> |    |  |  |
|---------------------------|----|--|--|
| Kindergarten              | 3  |  |  |
| Grades 1-5                | 13 |  |  |
| Grades 6-8                | 4  |  |  |
| SDC mild/mod              | 0  |  |  |
| SDC mod/sev               | 0  |  |  |
| Sub-Total:                | 20 |  |  |
| Additional Spaces:        |    |  |  |
| Electives (MU, SCI, ART)  | 5  |  |  |
| Maker Space               | 0  |  |  |
| Computer Lab              | 0  |  |  |
| Total:                    | 25 |  |  |