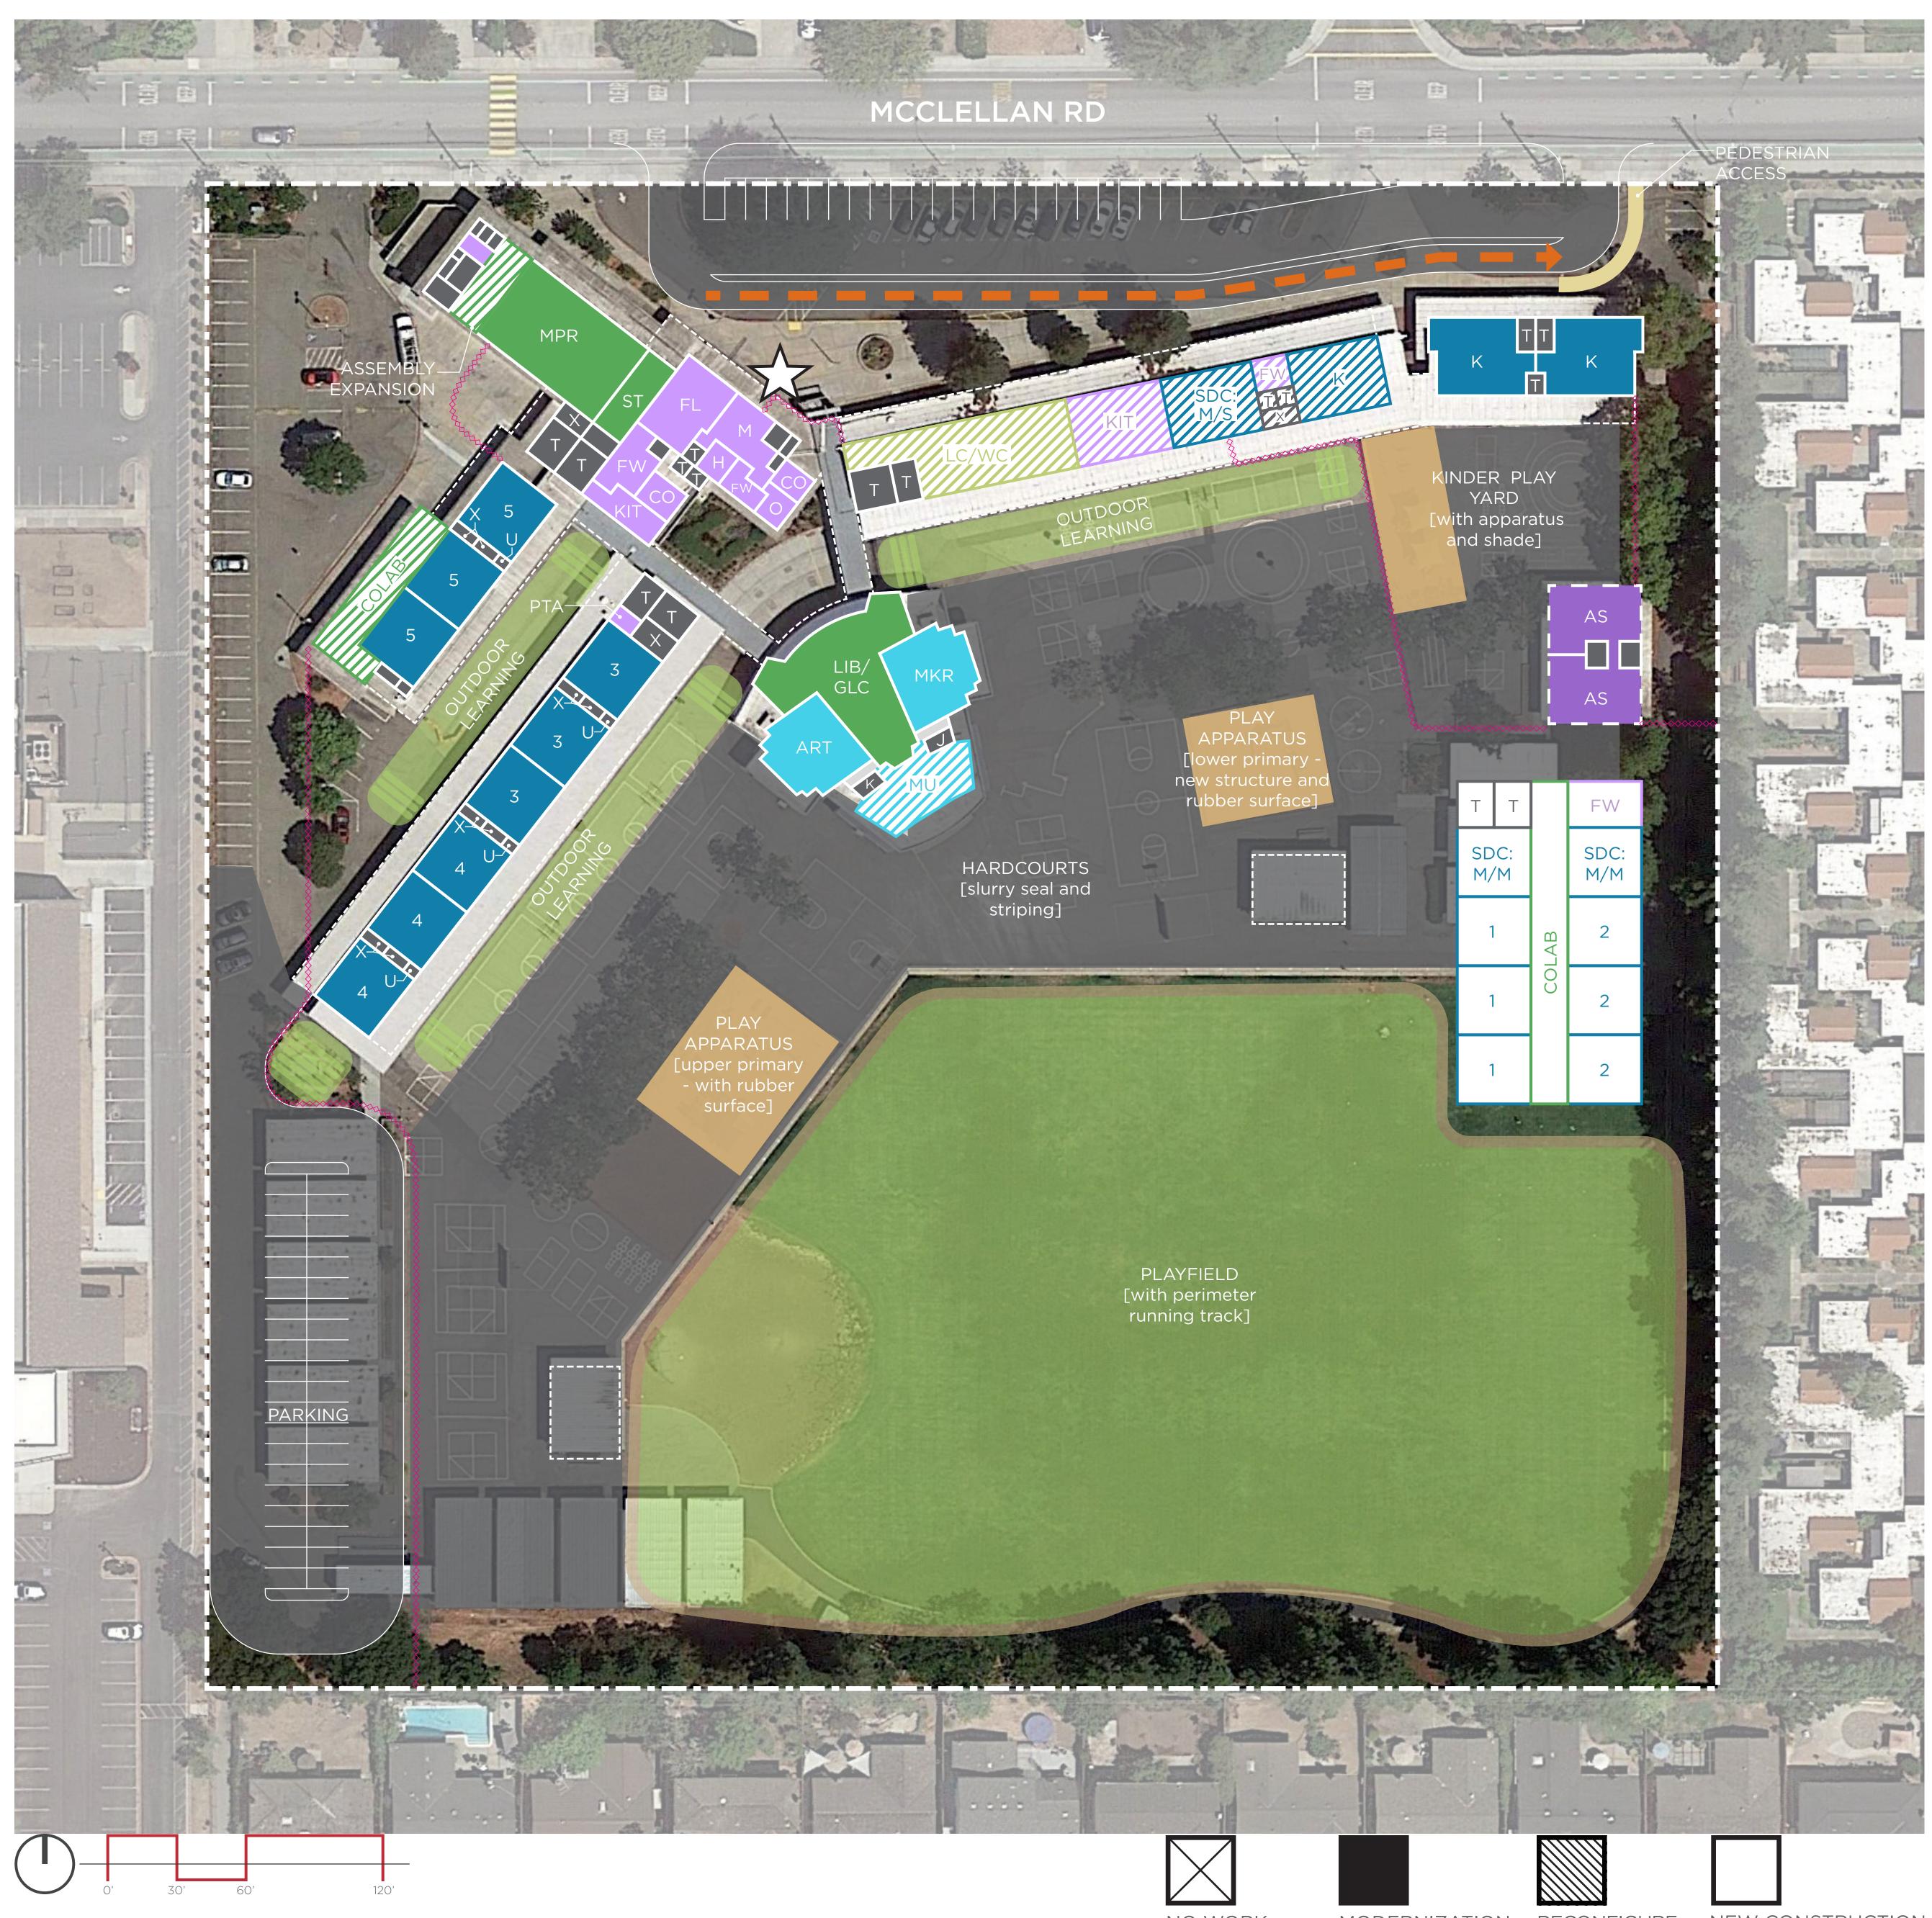

NO WORK

| Cla                                                                                 | assrooms,                                                                                                                                                                                              | CR                                                                                                          |                                                                          |        |
|-------------------------------------------------------------------------------------|--------------------------------------------------------------------------------------------------------------------------------------------------------------------------------------------------------|-------------------------------------------------------------------------------------------------------------|--------------------------------------------------------------------------|--------|
| #<br>PS<br>TK<br>K<br>CLIP<br>SDC<br>M/I<br>M/S<br>TSD<br>EIC<br>ART,<br>D+IL<br>MU | Indicates Gra<br>Preschool<br>Transitional<br>Kindergarter<br>Cupertino La<br>Special Educ<br>Mild/Modera<br>S Moderate/Se<br>C Therapeutic<br>C Therapeutic<br>SCI Art and Se<br>Music<br>Learning Ce | ade Leve<br>Kinderg<br>n<br>anguage<br>cation<br>ate<br>evere<br>SDC<br><b>.abs</b><br>Science<br>nd Innova | arten<br>e Immersion Pr<br>ation Lab                                     | rogram |
| Sh                                                                                  | arad Sna                                                                                                                                                                                               | 205                                                                                                         |                                                                          |        |
| ASB<br>COL<br>GLC<br>LIB<br>ST                                                      | AB Collabor                                                                                                                                                                                            | Leaders<br>ation Sp                                                                                         | •                                                                        | nbly)  |
| Ad                                                                                  | min / Fac                                                                                                                                                                                              | ulty                                                                                                        |                                                                          |        |
| PTA                                                                                 | Faculty Lou                                                                                                                                                                                            | nge<br>kroom<br>n<br>ervery<br>rofessio<br>nteer Ro                                                         | nal Developme                                                            | ent    |
| Ot                                                                                  | her                                                                                                                                                                                                    |                                                                                                             |                                                                          |        |
| AS                                                                                  | After Schoo                                                                                                                                                                                            |                                                                                                             |                                                                          |        |
| K<br>J<br>T                                                                         | Kiln<br>Janitor<br>Toilets<br>Drop-Off<br>Main Entry                                                                                                                                                   | U<br>X                                                                                                      | Utility<br>Storage<br>Elevator<br>LS - Lunch S<br>Portable<br>Classrooms |        |
|                                                                                     | Entry Plaza                                                                                                                                                                                            |                                                                                                             | Outdoor Lea<br>Playfields                                                |        |
|                                                                                     | New Fencing                                                                                                                                                                                            | g with                                                                                                      | Gates                                                                    |        |
| PS (<br>TK /<br>Grad<br>SDC<br>SDC                                                  | Ching Station<br>Preschool)<br>Kindergarte<br>des 1-5<br>mild/mod<br>mod/sev<br>-Total:                                                                                                                |                                                                                                             | 1                                                                        | 2      |

Additional Space Learning Center of Wellness Center of Electives (MU, SC Design & Innovat Total:

MODERNIZATION

RECONFIGURE

NEW CONSTRUCTION

| ons:                       |                |  |
|----------------------------|----------------|--|
| en                         | 0<br>3         |  |
|                            | 15<br>2        |  |
|                            | 1<br><b>21</b> |  |
| ces:                       |                |  |
| r (2 TS eq.)               | 1              |  |
| r (0.5 TS eq.)<br>SCI/ART) | 1<br>2         |  |
| ation Lab                  | 1              |  |
|                            | 26             |  |