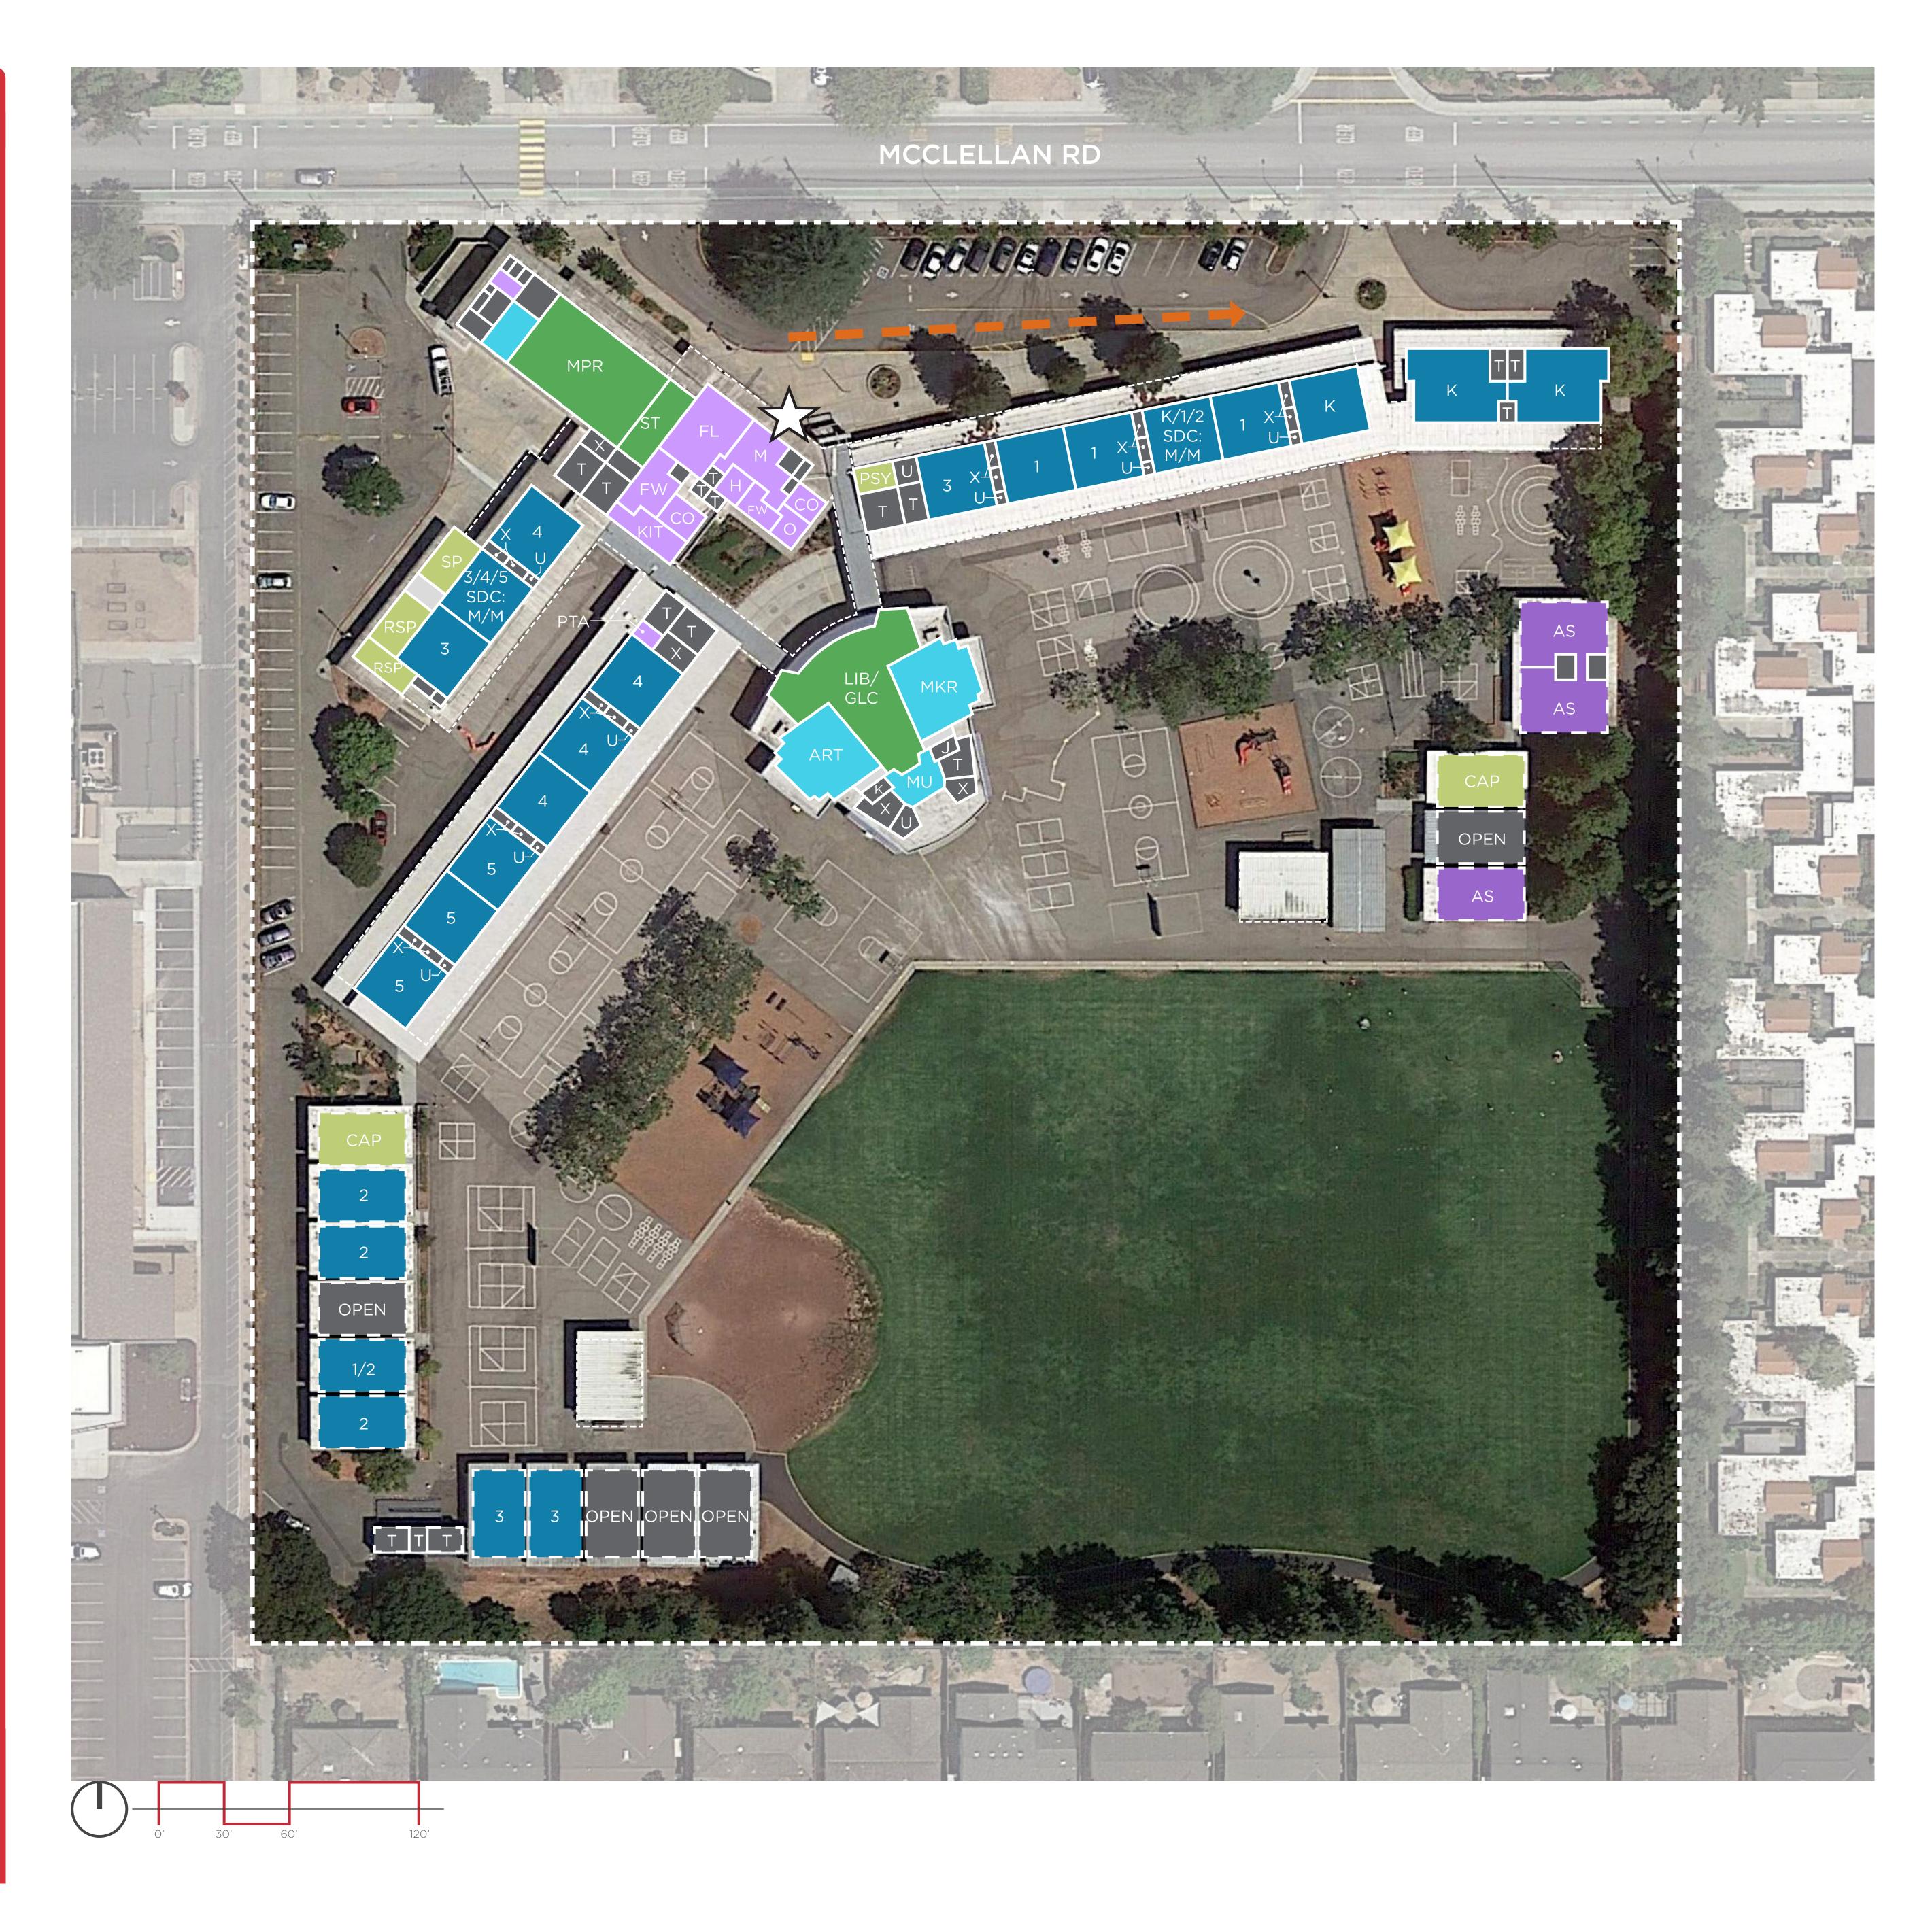

| Classrooms, CR                                             |     |
|------------------------------------------------------------|-----|
| # Indicates Grade Level                                    |     |
| PS Preschool<br>TK Transitional Kindergarten               |     |
| TK Transitional Kindergarten<br>K Kindergarten             |     |
| CLIP Cupertino Language Immersion Program                  |     |
| SDC Special Education                                      |     |
| M/M Mild/Moderate<br>M/S Moderate/Severe                   |     |
| TSDC Therapeutic SDC                                       |     |
| Electives / Labs                                           |     |
| ART Art Room                                               |     |
| CL Computer Lab                                            |     |
| DR Drama<br>MKR Maker / STEAM / Innovation Lab / Think Tar | ık  |
| MU Music                                                   |     |
| Student Services                                           |     |
| CAP Comprehensive Autism Program                           |     |
| CO Counselor<br>LC Learning Center                         |     |
| RSP Resource Specialist                                    |     |
| PSY Psychologist                                           |     |
| WC Wellness Center<br>OT Occupational Therapy              |     |
| Shared Spaces                                              |     |
| ASB Student Leadership                                     |     |
| FLEX Flex Lab                                              |     |
| GLC Guided Learning Center                                 |     |
| LIB Library<br>ST Stage                                    |     |
| Admin / Faculty                                            |     |
| CO Conference                                              |     |
| FL Faculty Lounge                                          |     |
| FW Faculty Workroom<br>H Health Room                       |     |
| KIT Kitchen                                                |     |
| M Main Office / Front Desk                                 |     |
| O Office<br>FLEX Flex Lab / Professional Development       |     |
| PTA Parent Volunteer Room                                  |     |
| SSITS School Site IT Specialist Office                     |     |
| Other                                                      |     |
| AS After School Care                                       |     |
| Support Services                                           |     |
| K Kiln<br>X Storage                                        |     |
| T Toilets                                                  |     |
| U Utility<br>J Janitor                                     |     |
| Drop-Off                                                   | ter |
|                                                            |     |
|                                                            |     |
| Main Entry<br>Classrooms                                   |     |
|                                                            |     |
|                                                            |     |
| Teaching Stations:PS (Preschool)O                          |     |
| TK (Transitional Kinder)                                   |     |
| Kindergarten 3                                             |     |
| Grades 1-5 18<br>SDC mild/mod 2                            |     |
| SDC mild/mod 2<br>SDC mod/sev 0                            |     |
| Sub-Total: 23                                              |     |
| Additional Spaces:                                         |     |
| CAP 2                                                      |     |
| Electives (MU, SCI, ART) 2                                 |     |
| Maker Space 1<br>Computer Lab 0                            |     |
| Total: 28                                                  |     |
|                                                            |     |