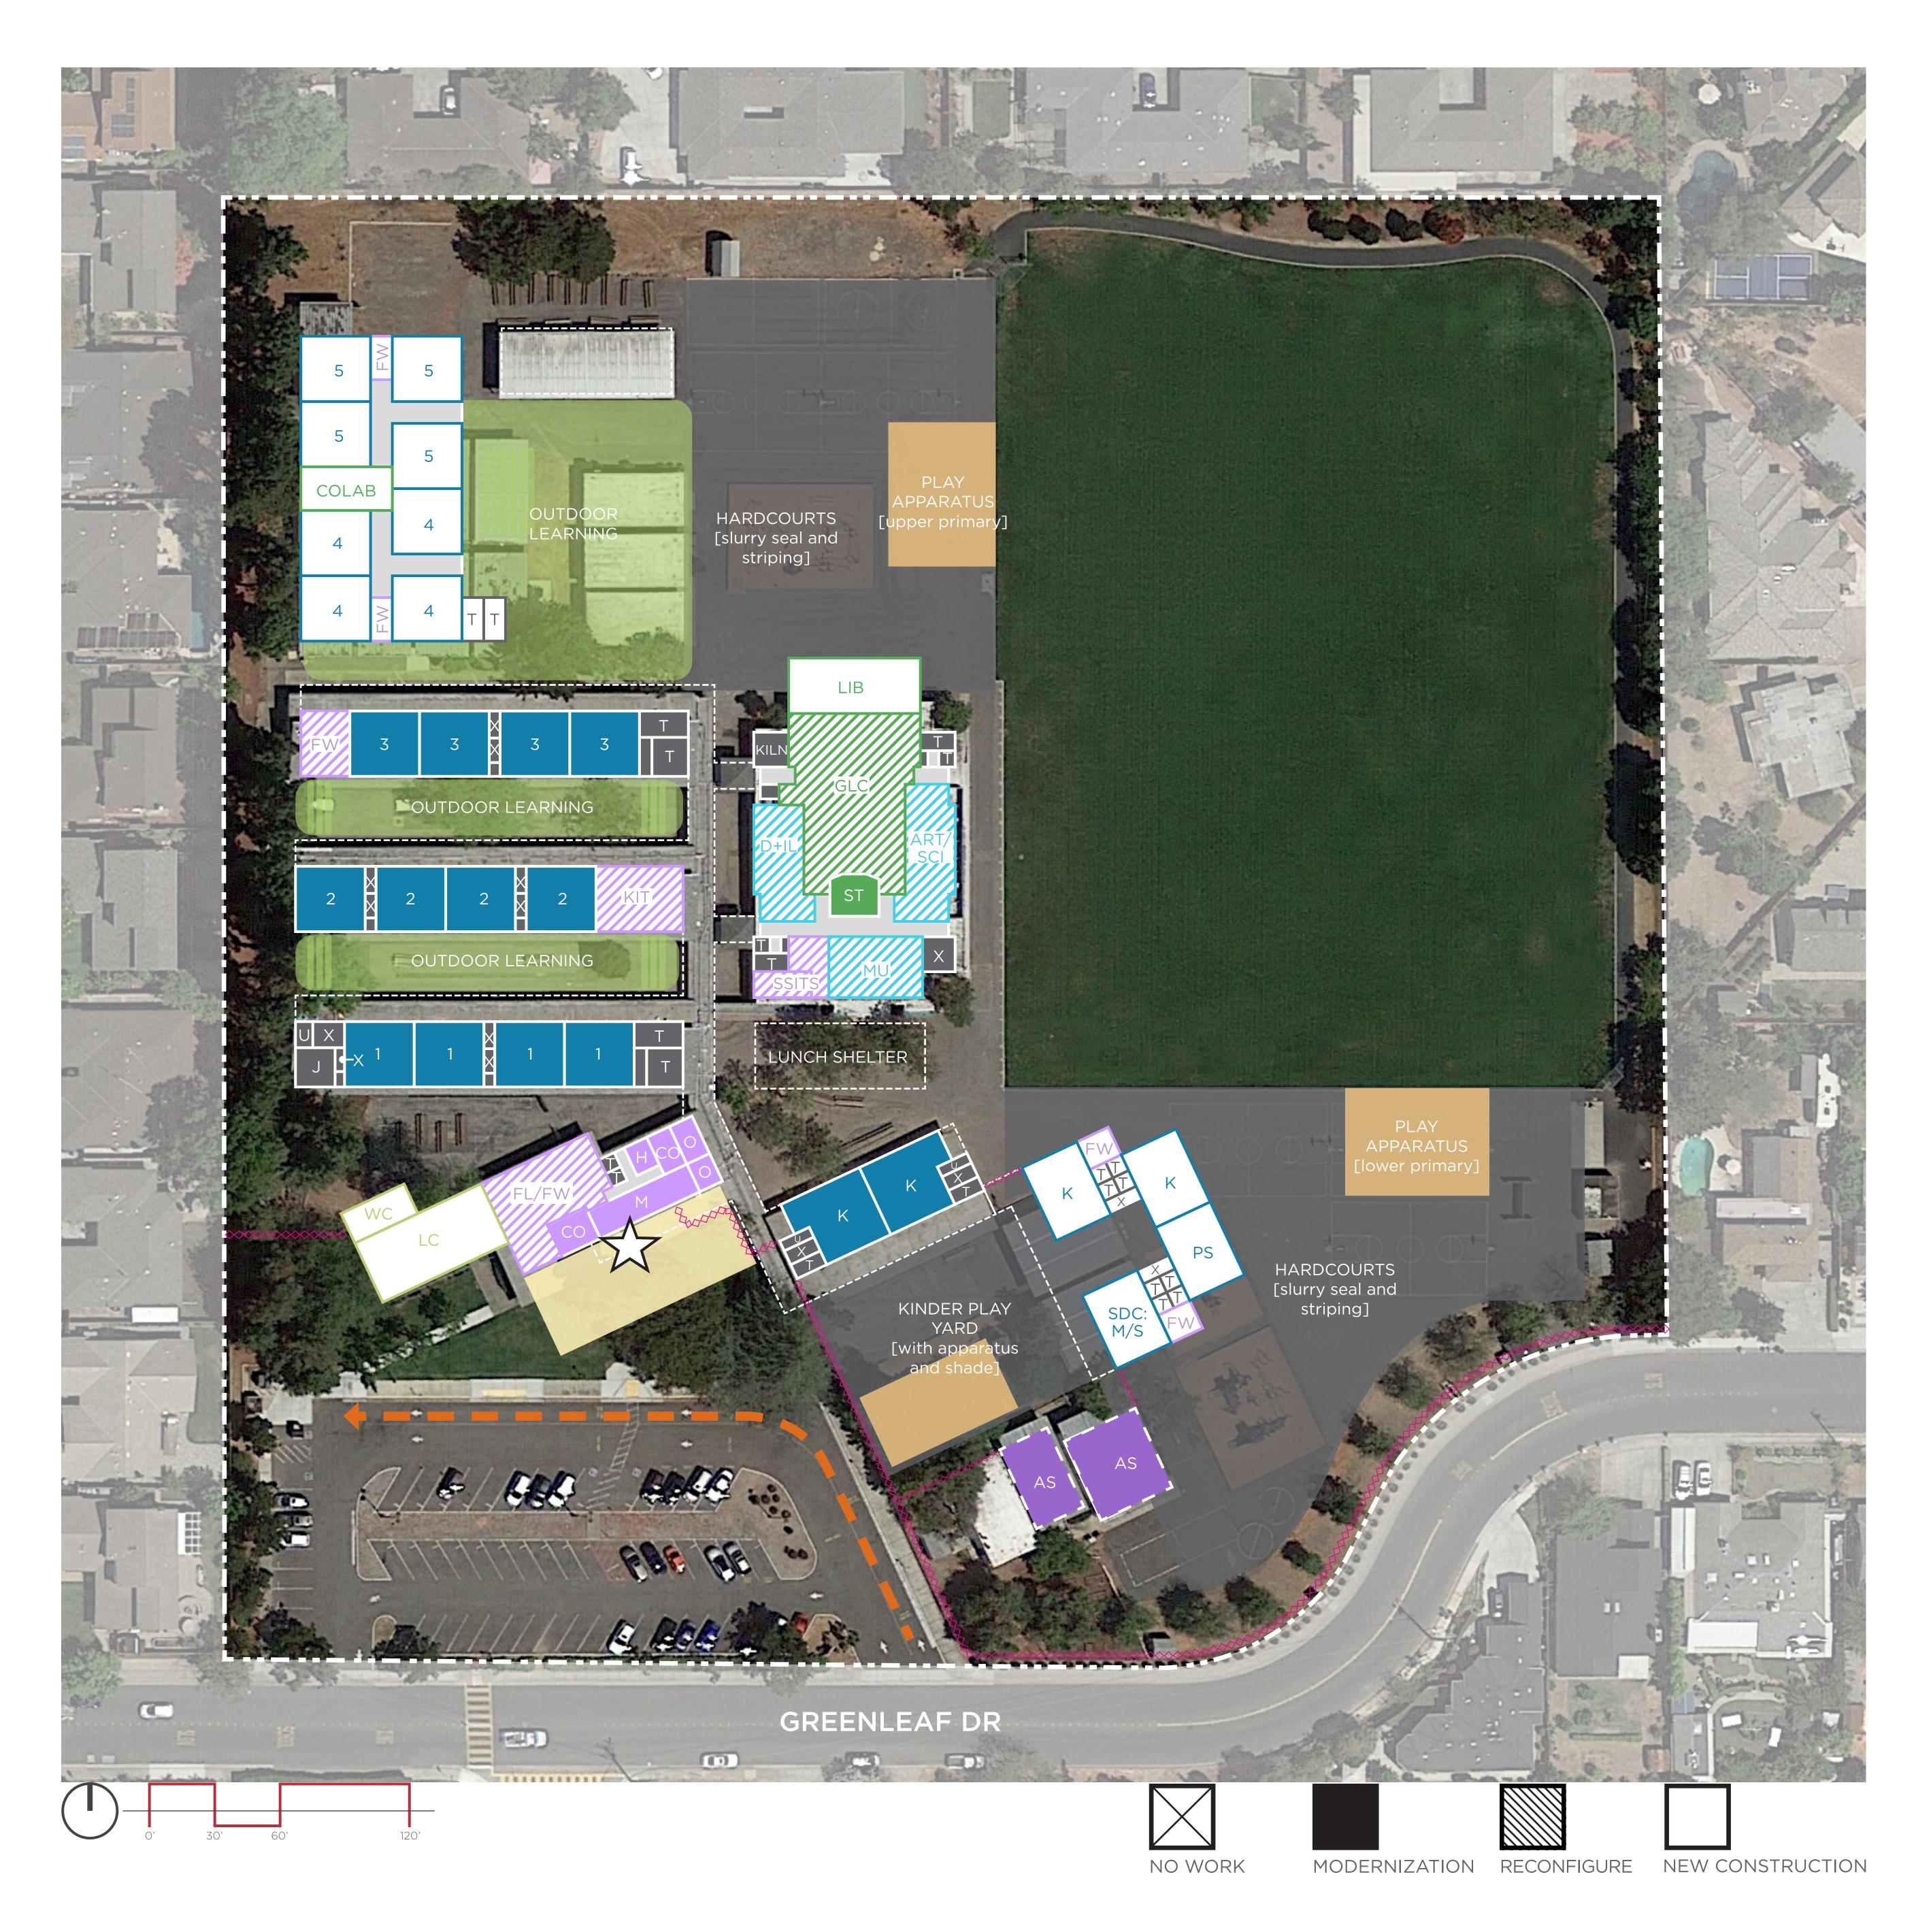

#### Classrooms, CR

Indicates Grade Level

Preschool

Transitional Kindergarten

Kindergarten

Cupertino Language Immersion Program

SDC Special Education M/M Mild/Moderate

M/S Moderate/Severe

TSDC Therapeutic SDC

### **Electives / Labs**

ART/SCI Art and Science

Design and Innovation Lab

MU Music

## **Student Services**

Learning Center WC Wellness Center

### **Shared Spaces**

Student Leadership

Collaboration Space

Guided Learning Center (assembly) LIB Library

Stage

### Admin / Faculty

Administration Spaces

Faculty Lounge Faculty Workroom Health Room

Kitchen / Servery

FLEX Flex Lab / Professional Development

PTA Parent Volunteer Room

SSITS School Site IT Specialist Office

### Other

AS After School Care

# **Support Services**

Utility Storage Janitor Elevator Toilets

LS - Lunch Shelter

Portable Classrooms

Outdoor Learning/ Entry Plaza Playfields

New Fencing with Gates

### **Teaching Stations:**

PS (Preschool)
TK / Kindergarten
Grades 1-5
SDC mild/mod
SDC mod/sev **Sub-Total:** 26

**Additional Spaces:** Learning Center (2 TS eq.) Wellness Center (0.5 TS eq.) Electives (MU, SCI/ART) Design & Innovation Lab

Total: 30