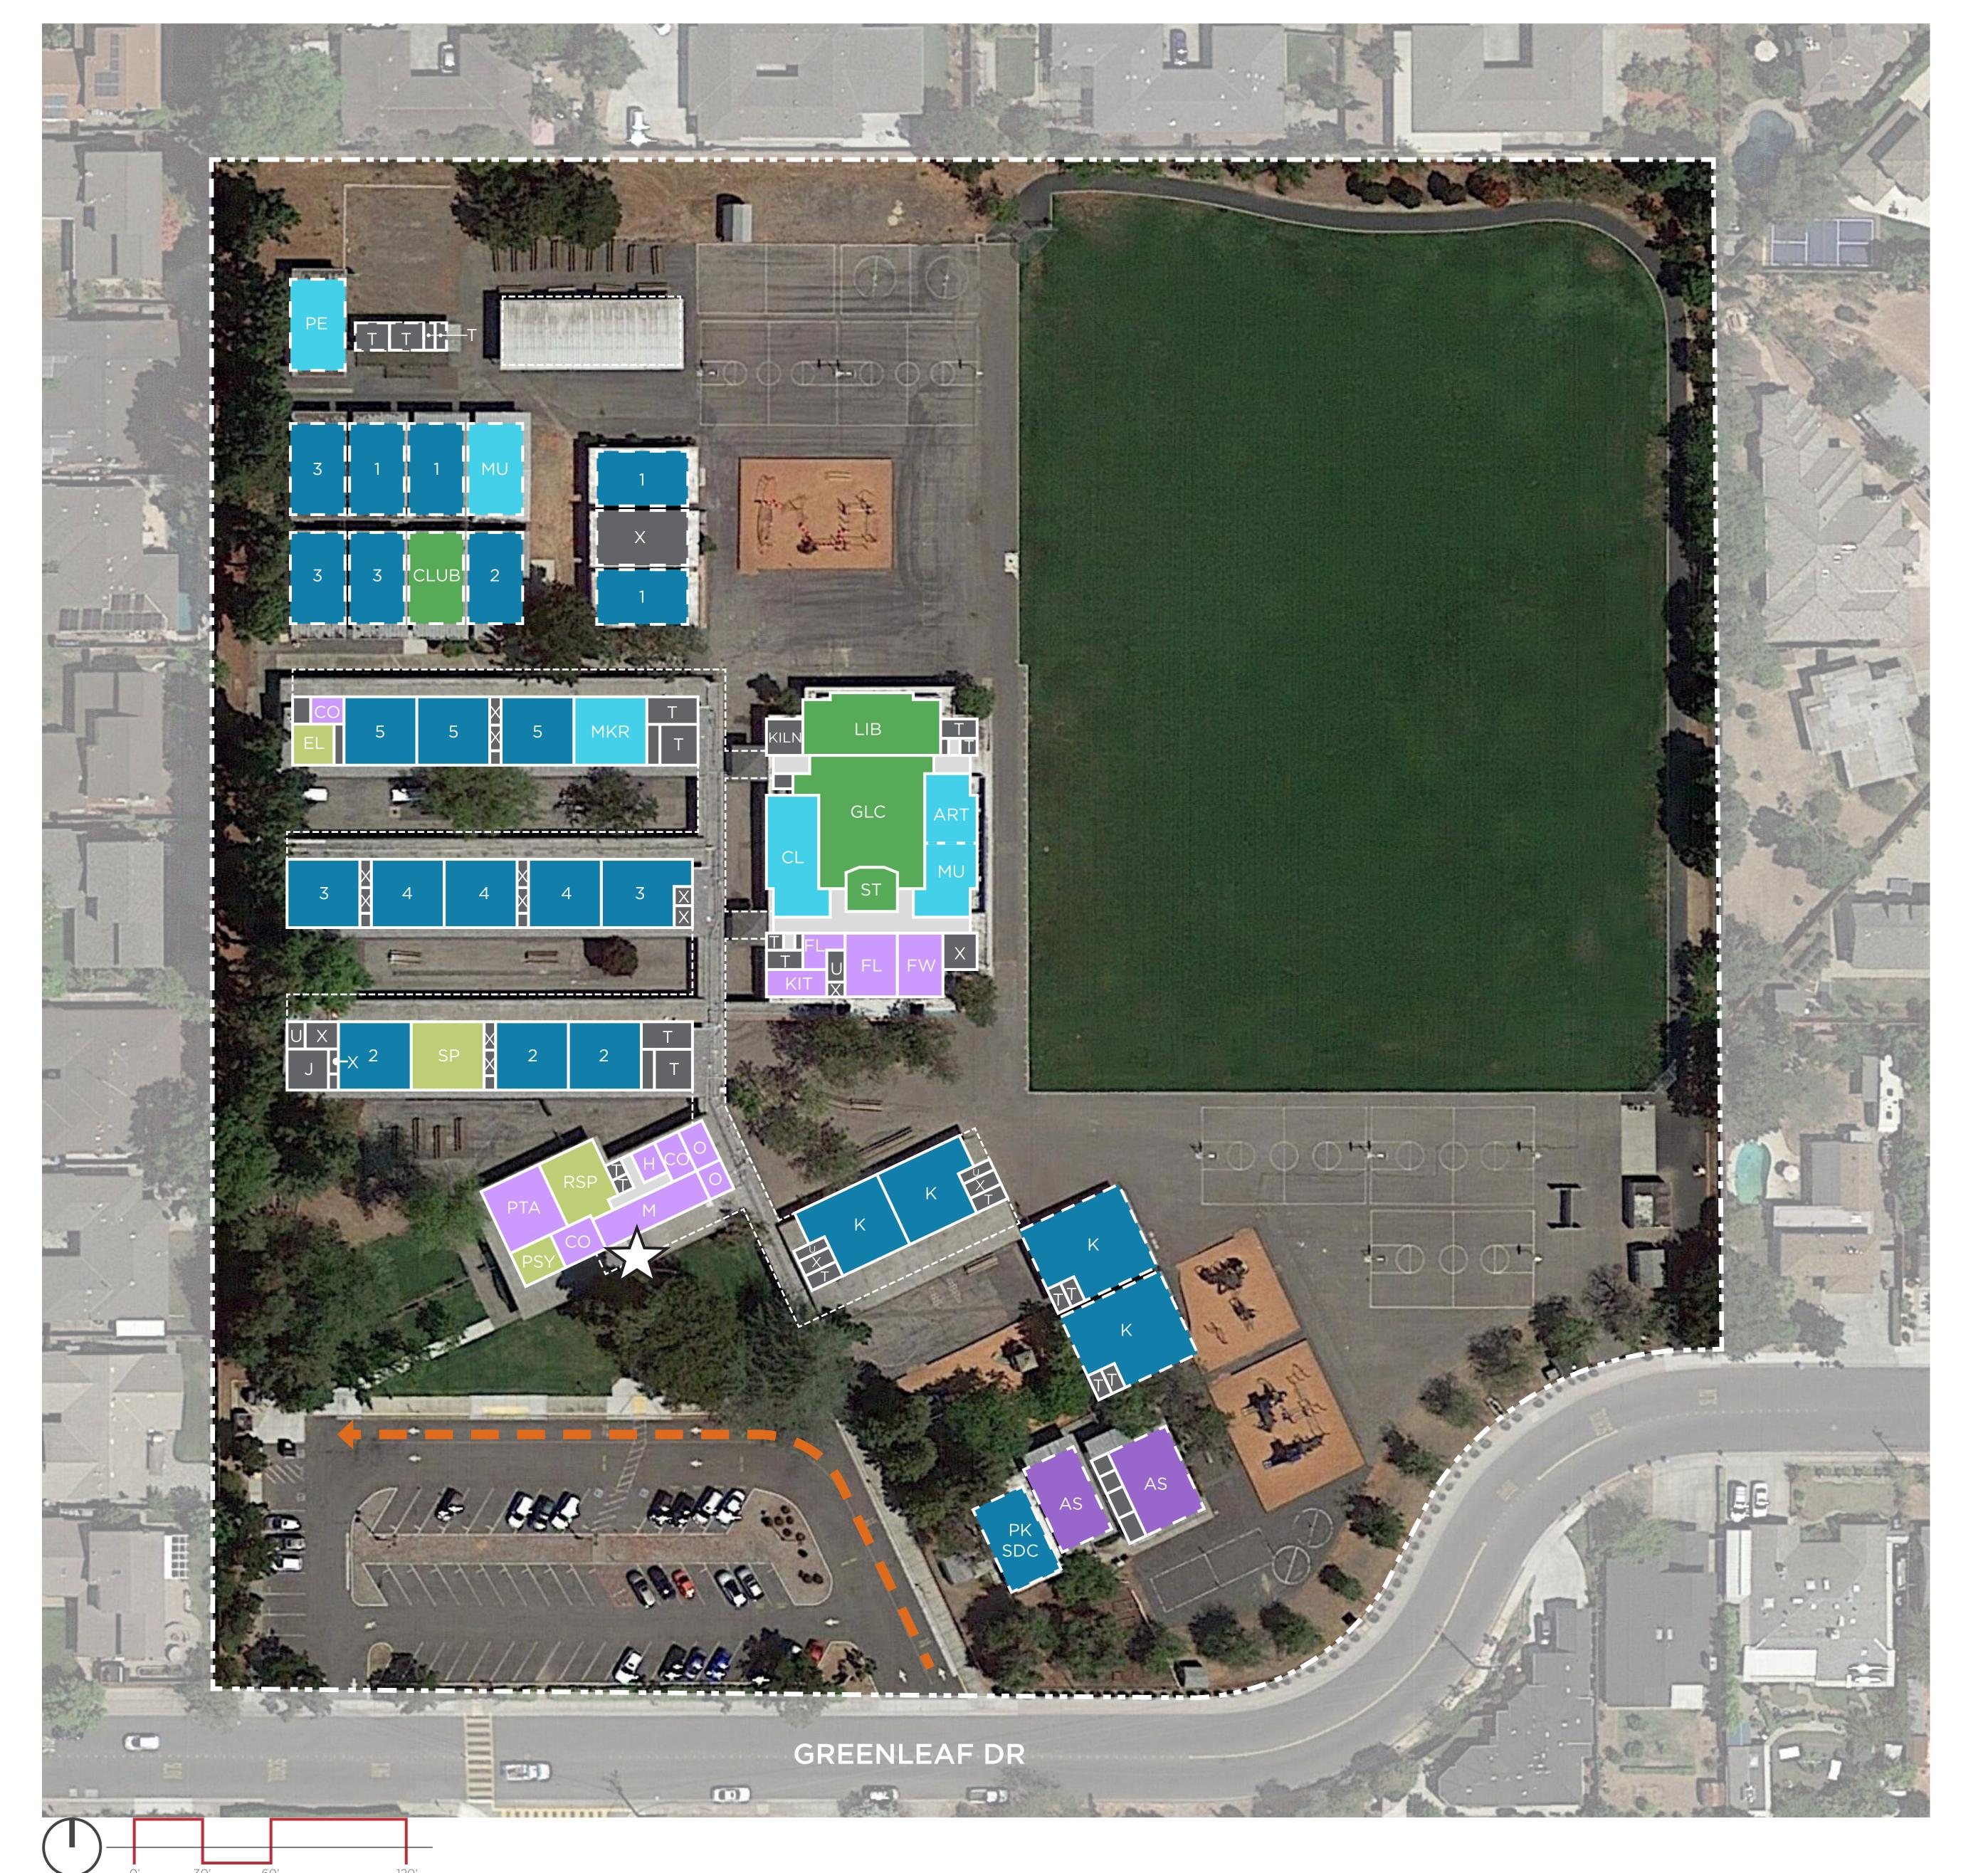

| Teaching Stations: PS (Preschool) TK (Transitional Kinder) Kindergarten Grades 1-5 SDC mild/mod | 0<br>0<br>4<br>19<br>0 |
|-------------------------------------------------------------------------------------------------|------------------------|
| SDC mod/sev Sub-Total:                                                                          | 24                     |
| Additional Spaces: CAP Electives (MU, SCI, ART) Maker Space                                     | O<br>3<br>1            |
| Computer Lab  Total:                                                                            | 29                     |