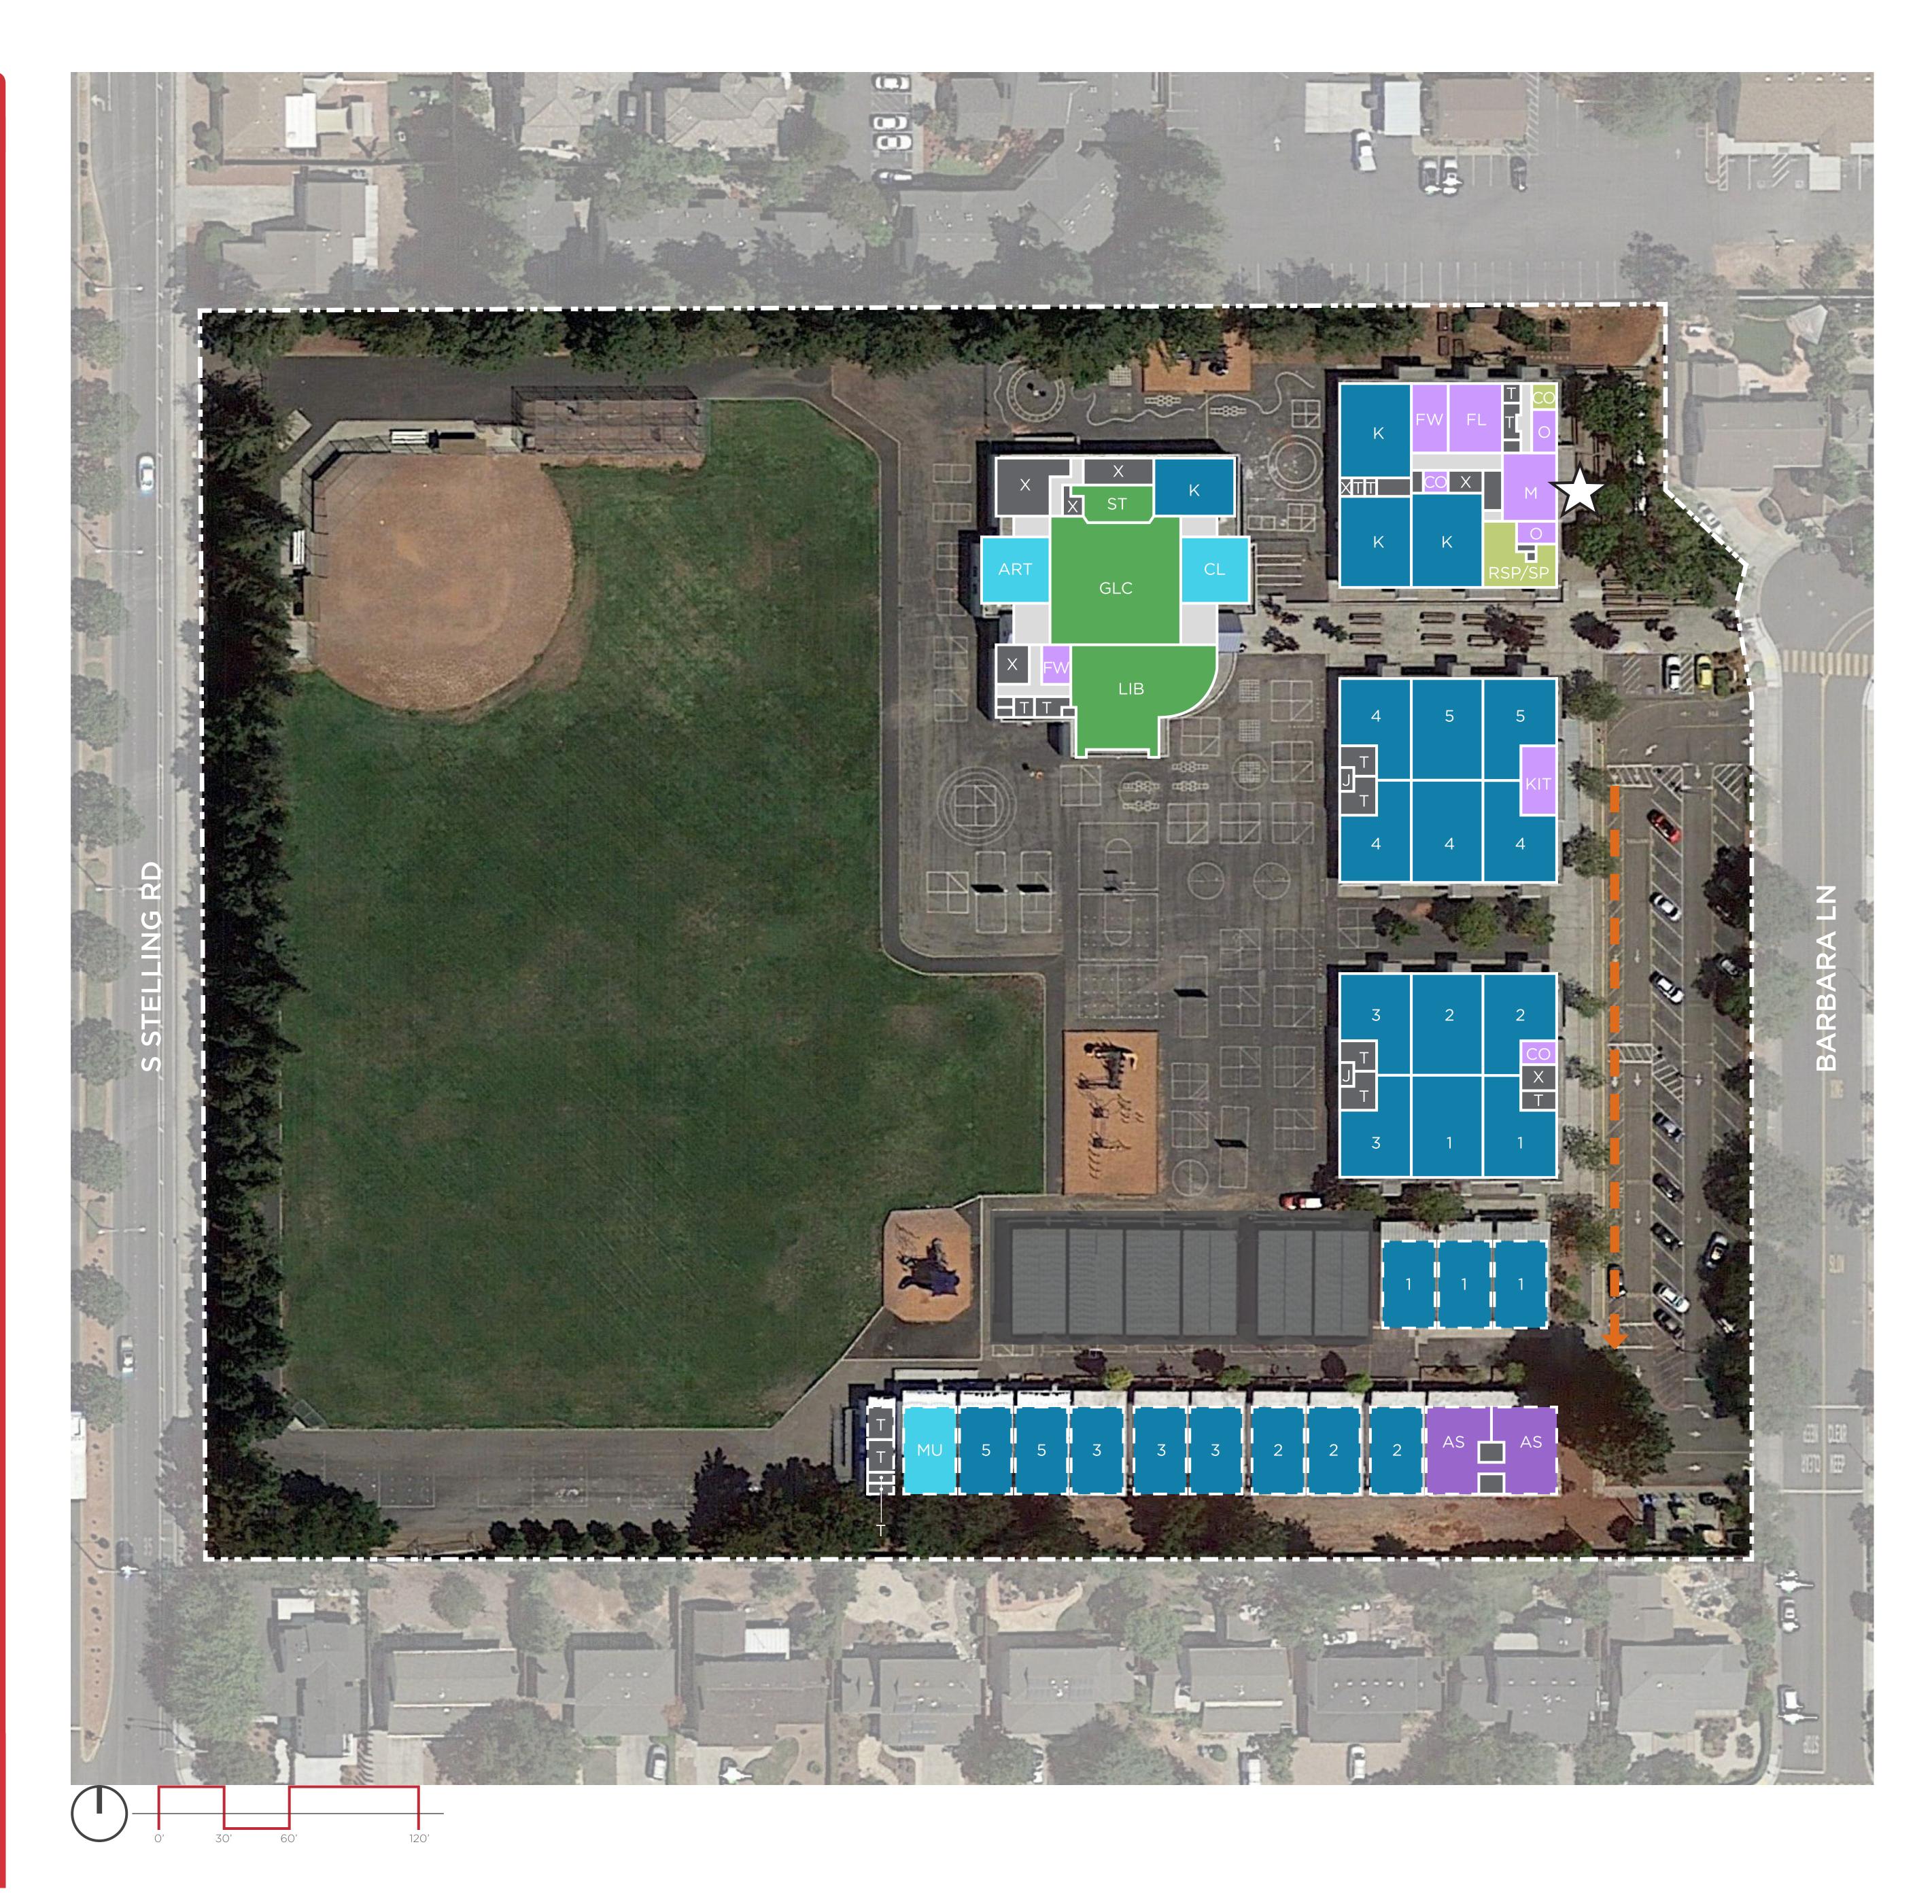

## Ζ ш

| Classro                                      | oms, CR                                 |
|----------------------------------------------|-----------------------------------------|
|                                              | ates Grade Level                        |
|                                              | chool<br>Sitional Kindergarten          |
|                                              | sitional Kindergarten<br>ergarten       |
| CLIP Cupe                                    | ertino Language Immersion Program       |
|                                              | ial Education                           |
| M/M Mild,<br>M/S Mode                        | erate/Severe                            |
| •                                            | apeutic SDC                             |
| Elective                                     | es / Labs                               |
|                                              | Room                                    |
|                                              | puter Lab                               |
| DR Dran<br>MKR Make                          | r / STEAM / Innovation Lab / Think Tank |
| MU Musi                                      |                                         |
| Studen                                       | t Services                              |
|                                              | prehensive Autism Program               |
|                                              | nselor<br>ning Center                   |
|                                              | urce Specialist                         |
| -                                            | hologist                                |
|                                              | ness Center<br>Ipational Therapy        |
|                                              | Spaces                                  |
|                                              | ent Leadership                          |
| FLEX Flex                                    |                                         |
|                                              | ed Learning Center                      |
| LIB Libra<br>ST Stag                         |                                         |
|                                              | / Faculty                               |
|                                              | erence                                  |
|                                              | Ity Lounge                              |
|                                              | Ity Workroom<br>th Room                 |
| KIT Kitch                                    |                                         |
|                                              | Office / Front Desk                     |
| O Offic                                      | e<br>Lab / Professional Development     |
|                                              | nt Volunteer Room                       |
| SSITS Scho                                   | ol Site IT Specialist Office            |
| Other                                        |                                         |
|                                              | School Care                             |
|                                              | t Services                              |
| K Kiln<br>X Stora                            | ade                                     |
| T Toile                                      | -                                       |
| U Utilit                                     | -                                       |
| J Janit                                      | or<br>D-Off                             |
|                                              |                                         |
| Λ                                            |                                         |
| Main                                         | Entry Portable<br>Classrooms            |
|                                              |                                         |
|                                              |                                         |
| <b>Teaching</b>                              |                                         |
| PS (Presch                                   |                                         |
| TK (Transitional Kinder) 0<br>Kindergarten 4 |                                         |
| Grades 1-5 23                                |                                         |
| SDC mild/<br>SDC mod/                        |                                         |
| Sub-Total:                                   | sev 0                                   |
|                                              |                                         |
| Additiona                                    | Spaces:                                 |
| 0, 11                                        | MU, SCI, ART) 2                         |
| Maker Space O                                |                                         |
| <u>Computer</u>                              | Lab 1<br><b>30</b>                      |
| Total:                                       | 50                                      |