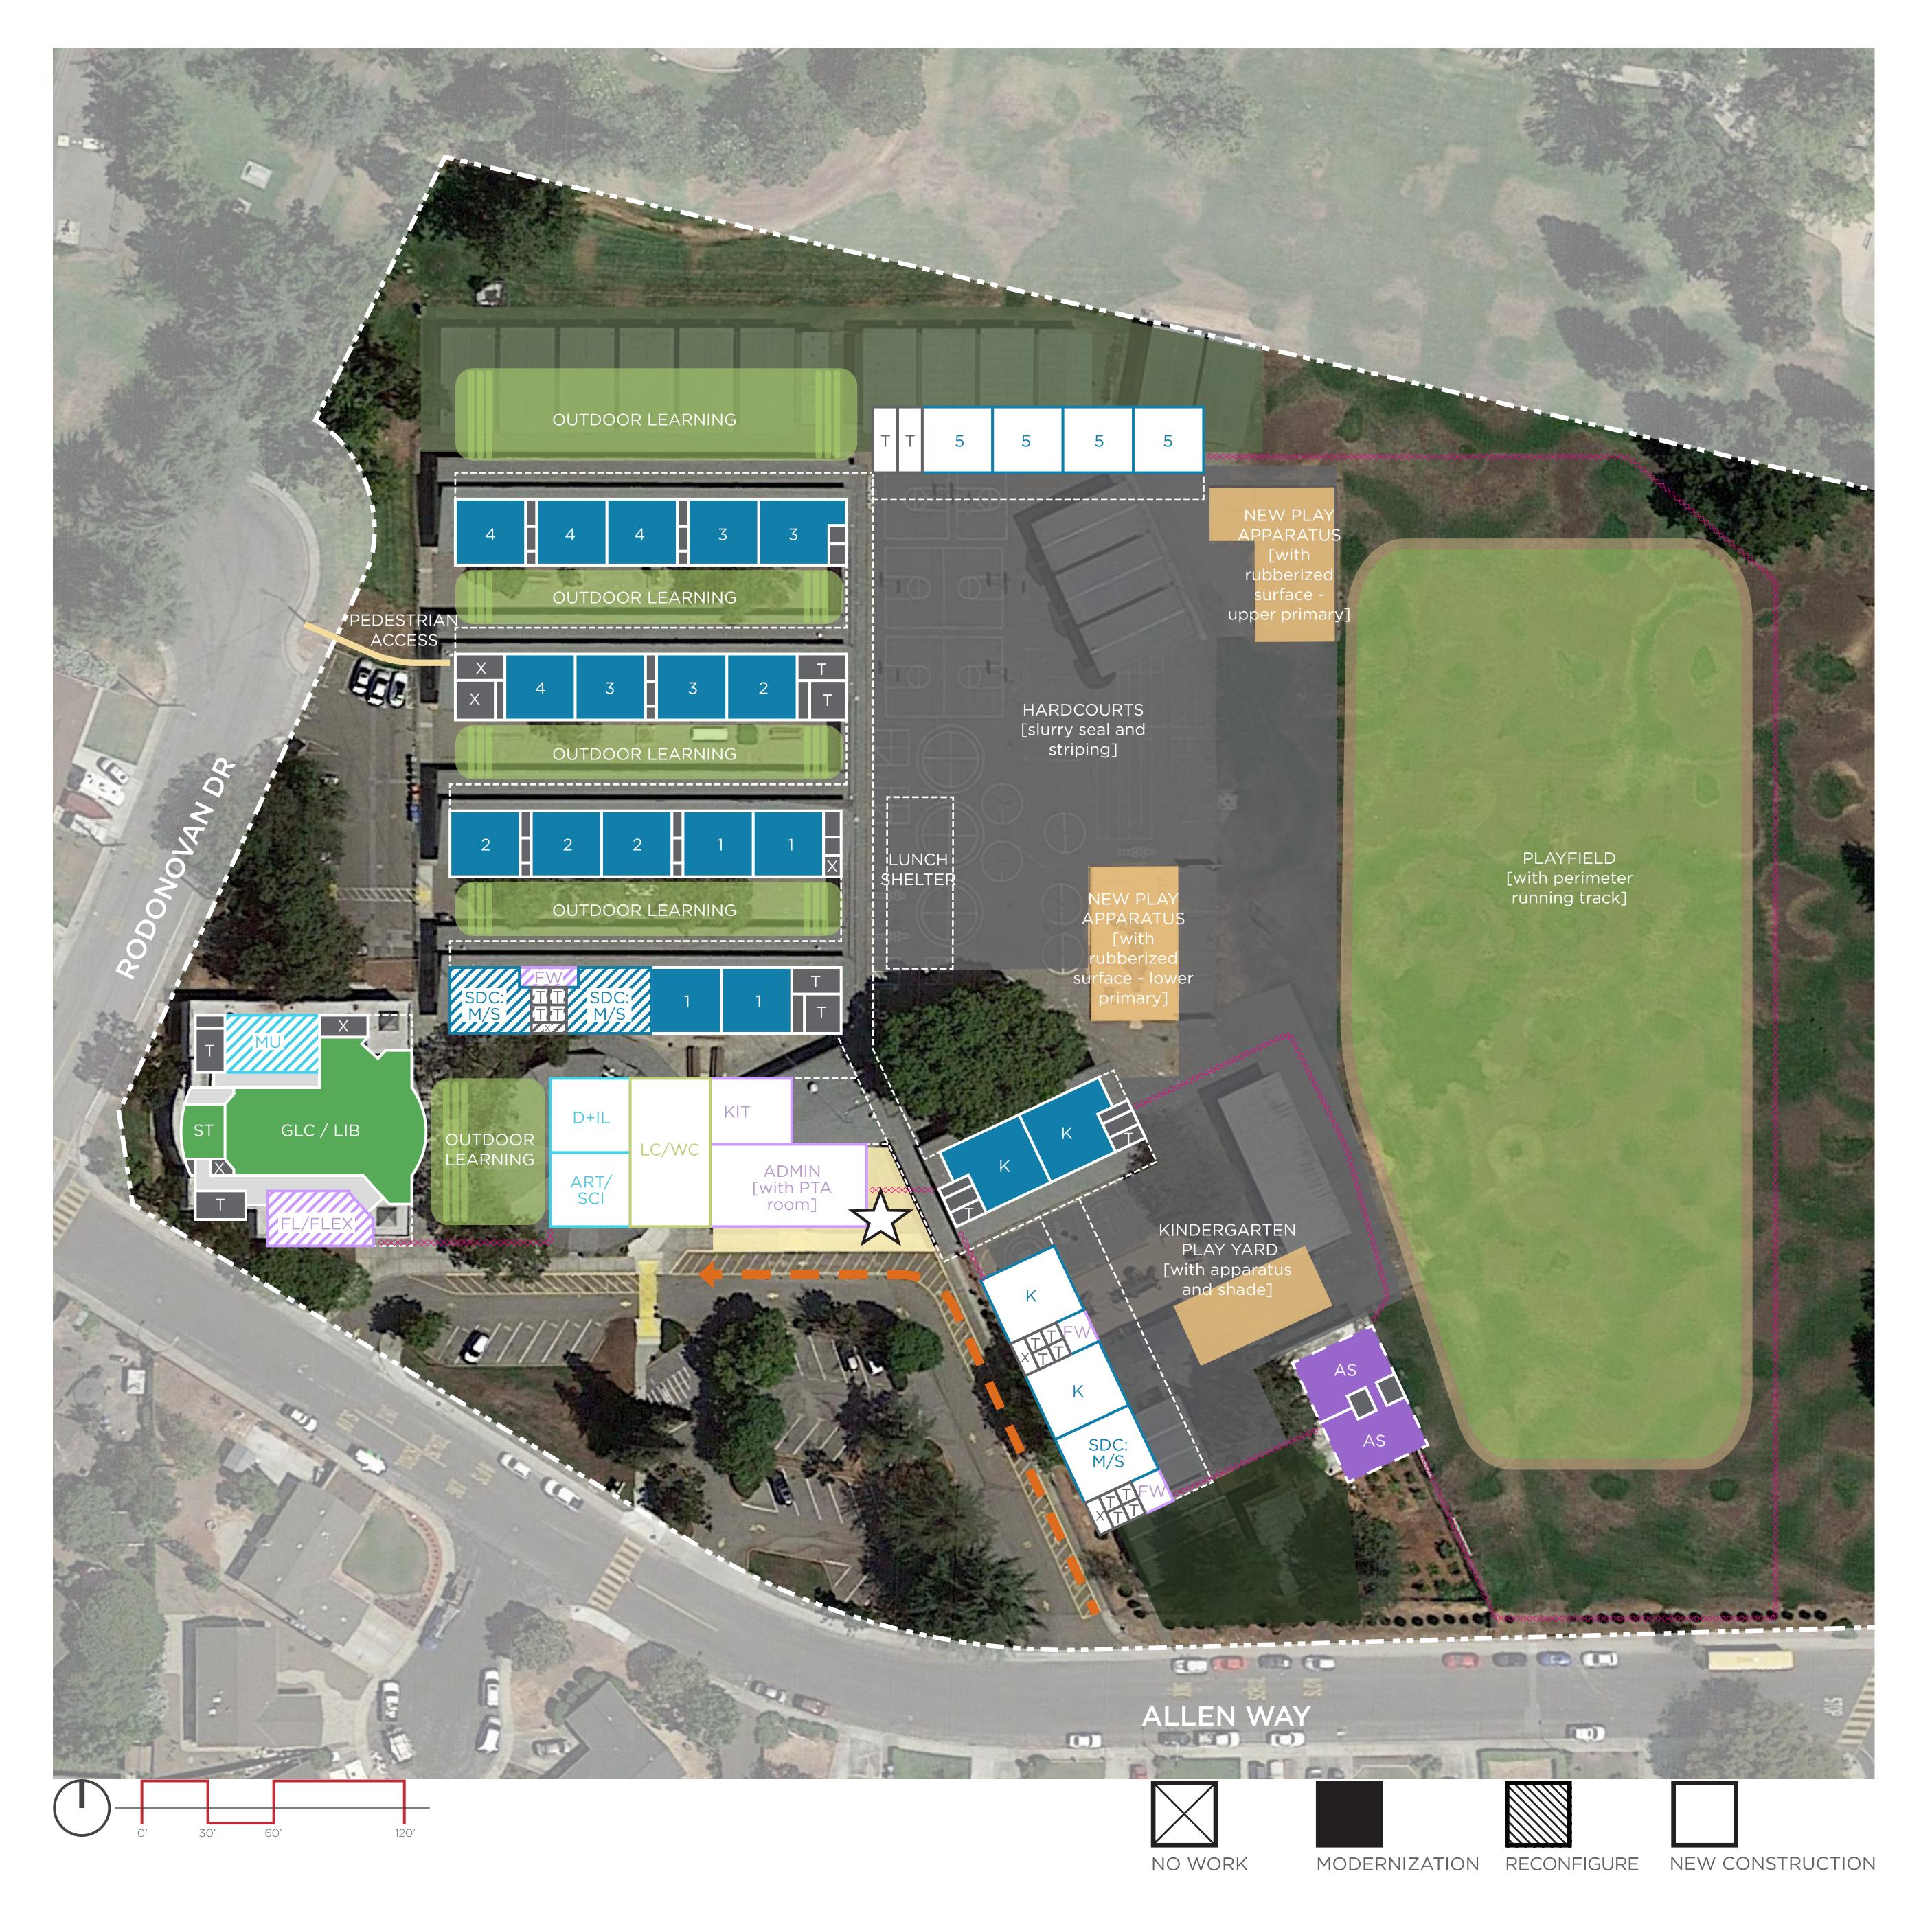

Ш

## Classrooms, CR

Indicates Grade Level

Preschool

Transitional Kindergarten

Kindergarten

CLIP Cupertino Language Immersion Program

SDC Special Education M/M Mild/Moderate

M/S Moderate/Severe

TSDC Therapeutic SDC

## **Electives / Labs**

ART/SCI Art and Science

Design and Innovation Lab

MU Music

### **Student Services**

Learning Center WC Wellness Center

## **Shared Spaces**

Student Leadership

Collaboration Space

Guided Learning Center (assembly) Library

Stage

## Admin / Faculty

Administration Spaces

Faculty Lounge Faculty Workroom Health Room

Kitchen / Servery

FLEX Flex Lab / Professional Development

PTA Parent Volunteer Room

SSITS School Site IT Specialist Office

## Other

AS After School Care

# **Support Services**

Utility Storage Janitor Elevator Toilets

LS - Lunch Shelter

Classrooms

New Fencing with Gates

| Teaching Stations: PS (Preschool) TK / Kindergarten Grades 1-5                                                             | 0<br>0<br>4               |
|----------------------------------------------------------------------------------------------------------------------------|---------------------------|
| SDC mild/mod<br>SDC mod/sev<br>Sub-Total:                                                                                  | 18<br>0<br>3<br><b>25</b> |
| Additional Spaces: Learning Center (2 TS eq.) Wellness Center (0.5 TS eq.) Electives (MU, SCI/ART) Design & Innovation Lab | 1<br>2<br>1               |
| Total:                                                                                                                     | 30                        |