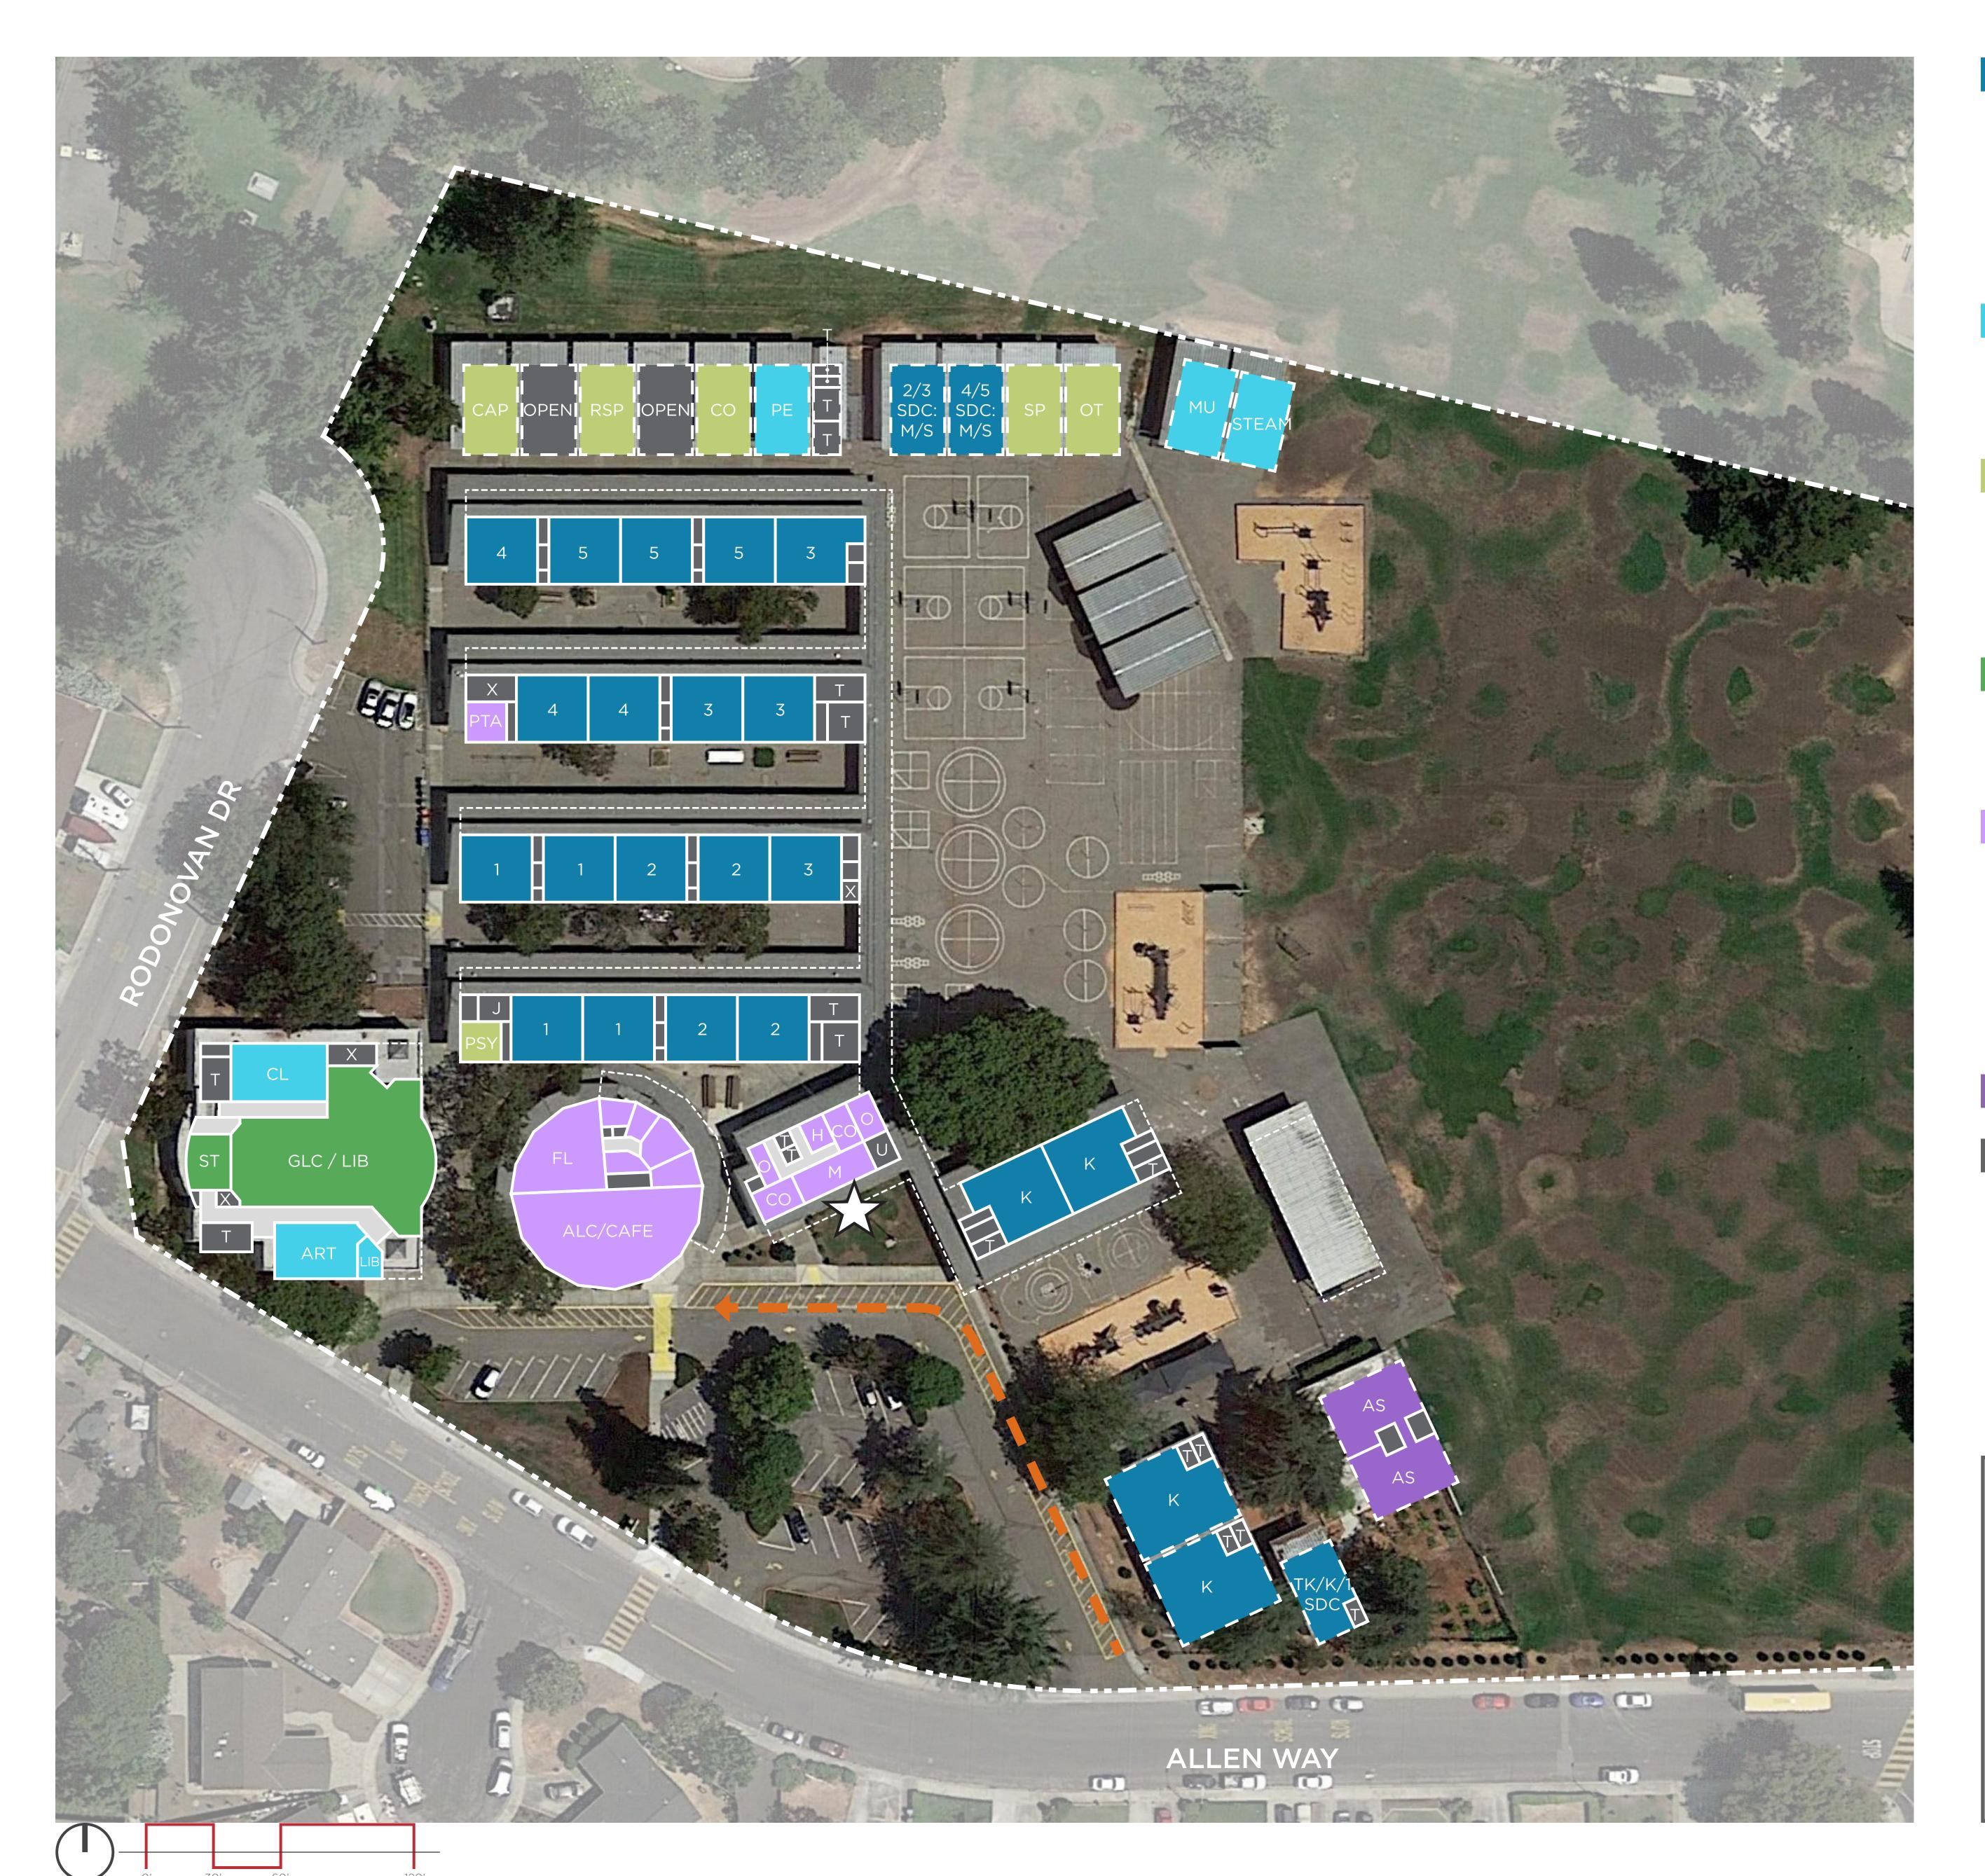

# Classrooms, CR

| #     | Indicates   | Grade | Level |
|-------|-------------|-------|-------|
| * * * | 11101100100 |       |       |

Preschool

Transitional Kindergarten

Kindergarten

CLIP Cupertino Language Immersion Program

SDC Special Education

M/M Mild/Moderate

M/S Moderate/Severe

TSDC Therapeutic SDC

# **Electives / Labs**

ART Art Room Computer Lab

Drama

MKR Maker / STEAM / Innovation Lab / Think Tank

MU Music

### **Student Services**

CAP Comprehensive Autism Program

Counselor

Learning Center Resource Specialist

Psychologist

Wellness Center

Occupational Therapy

# Shared Spaces

ASB Student Leadership

FLEX Flex Lab

GLC Guided Learning Center

Library

## **Admin / Faculty**

Conference

Faculty Lounge

Faculty Workroom

Health Room

Kitchen

Main Office / Front Desk

FLEX Flex Lab / Professional Development

PTA Parent Volunteer Room

SSITS School Site IT Specialist Office

# Other

AS After School Care

## **Support Services**

Storage

Toilets

Janitor

LS - Lunch Shelter Drop-Off

| <b>Teaching Stations:</b> PS (Preschool) |             |  |  |
|------------------------------------------|-------------|--|--|
| TK (Transitional Kinder)                 | Ö           |  |  |
| Kindergarten                             | 4           |  |  |
| Grades 1-5                               | 18          |  |  |
| SDC mild/mod                             | 0 7         |  |  |
| SDC mod/sev Sub-Total:                   | <b>3 25</b> |  |  |
| Sub-Total.                               | 25          |  |  |
| Additional Spaces:                       |             |  |  |
| CAP                                      |             |  |  |
| Electives (MU, SCI, ART)                 | 2           |  |  |
| Maker Space                              |             |  |  |
| Computer Lab                             | 1           |  |  |
| Total:                                   | 30          |  |  |