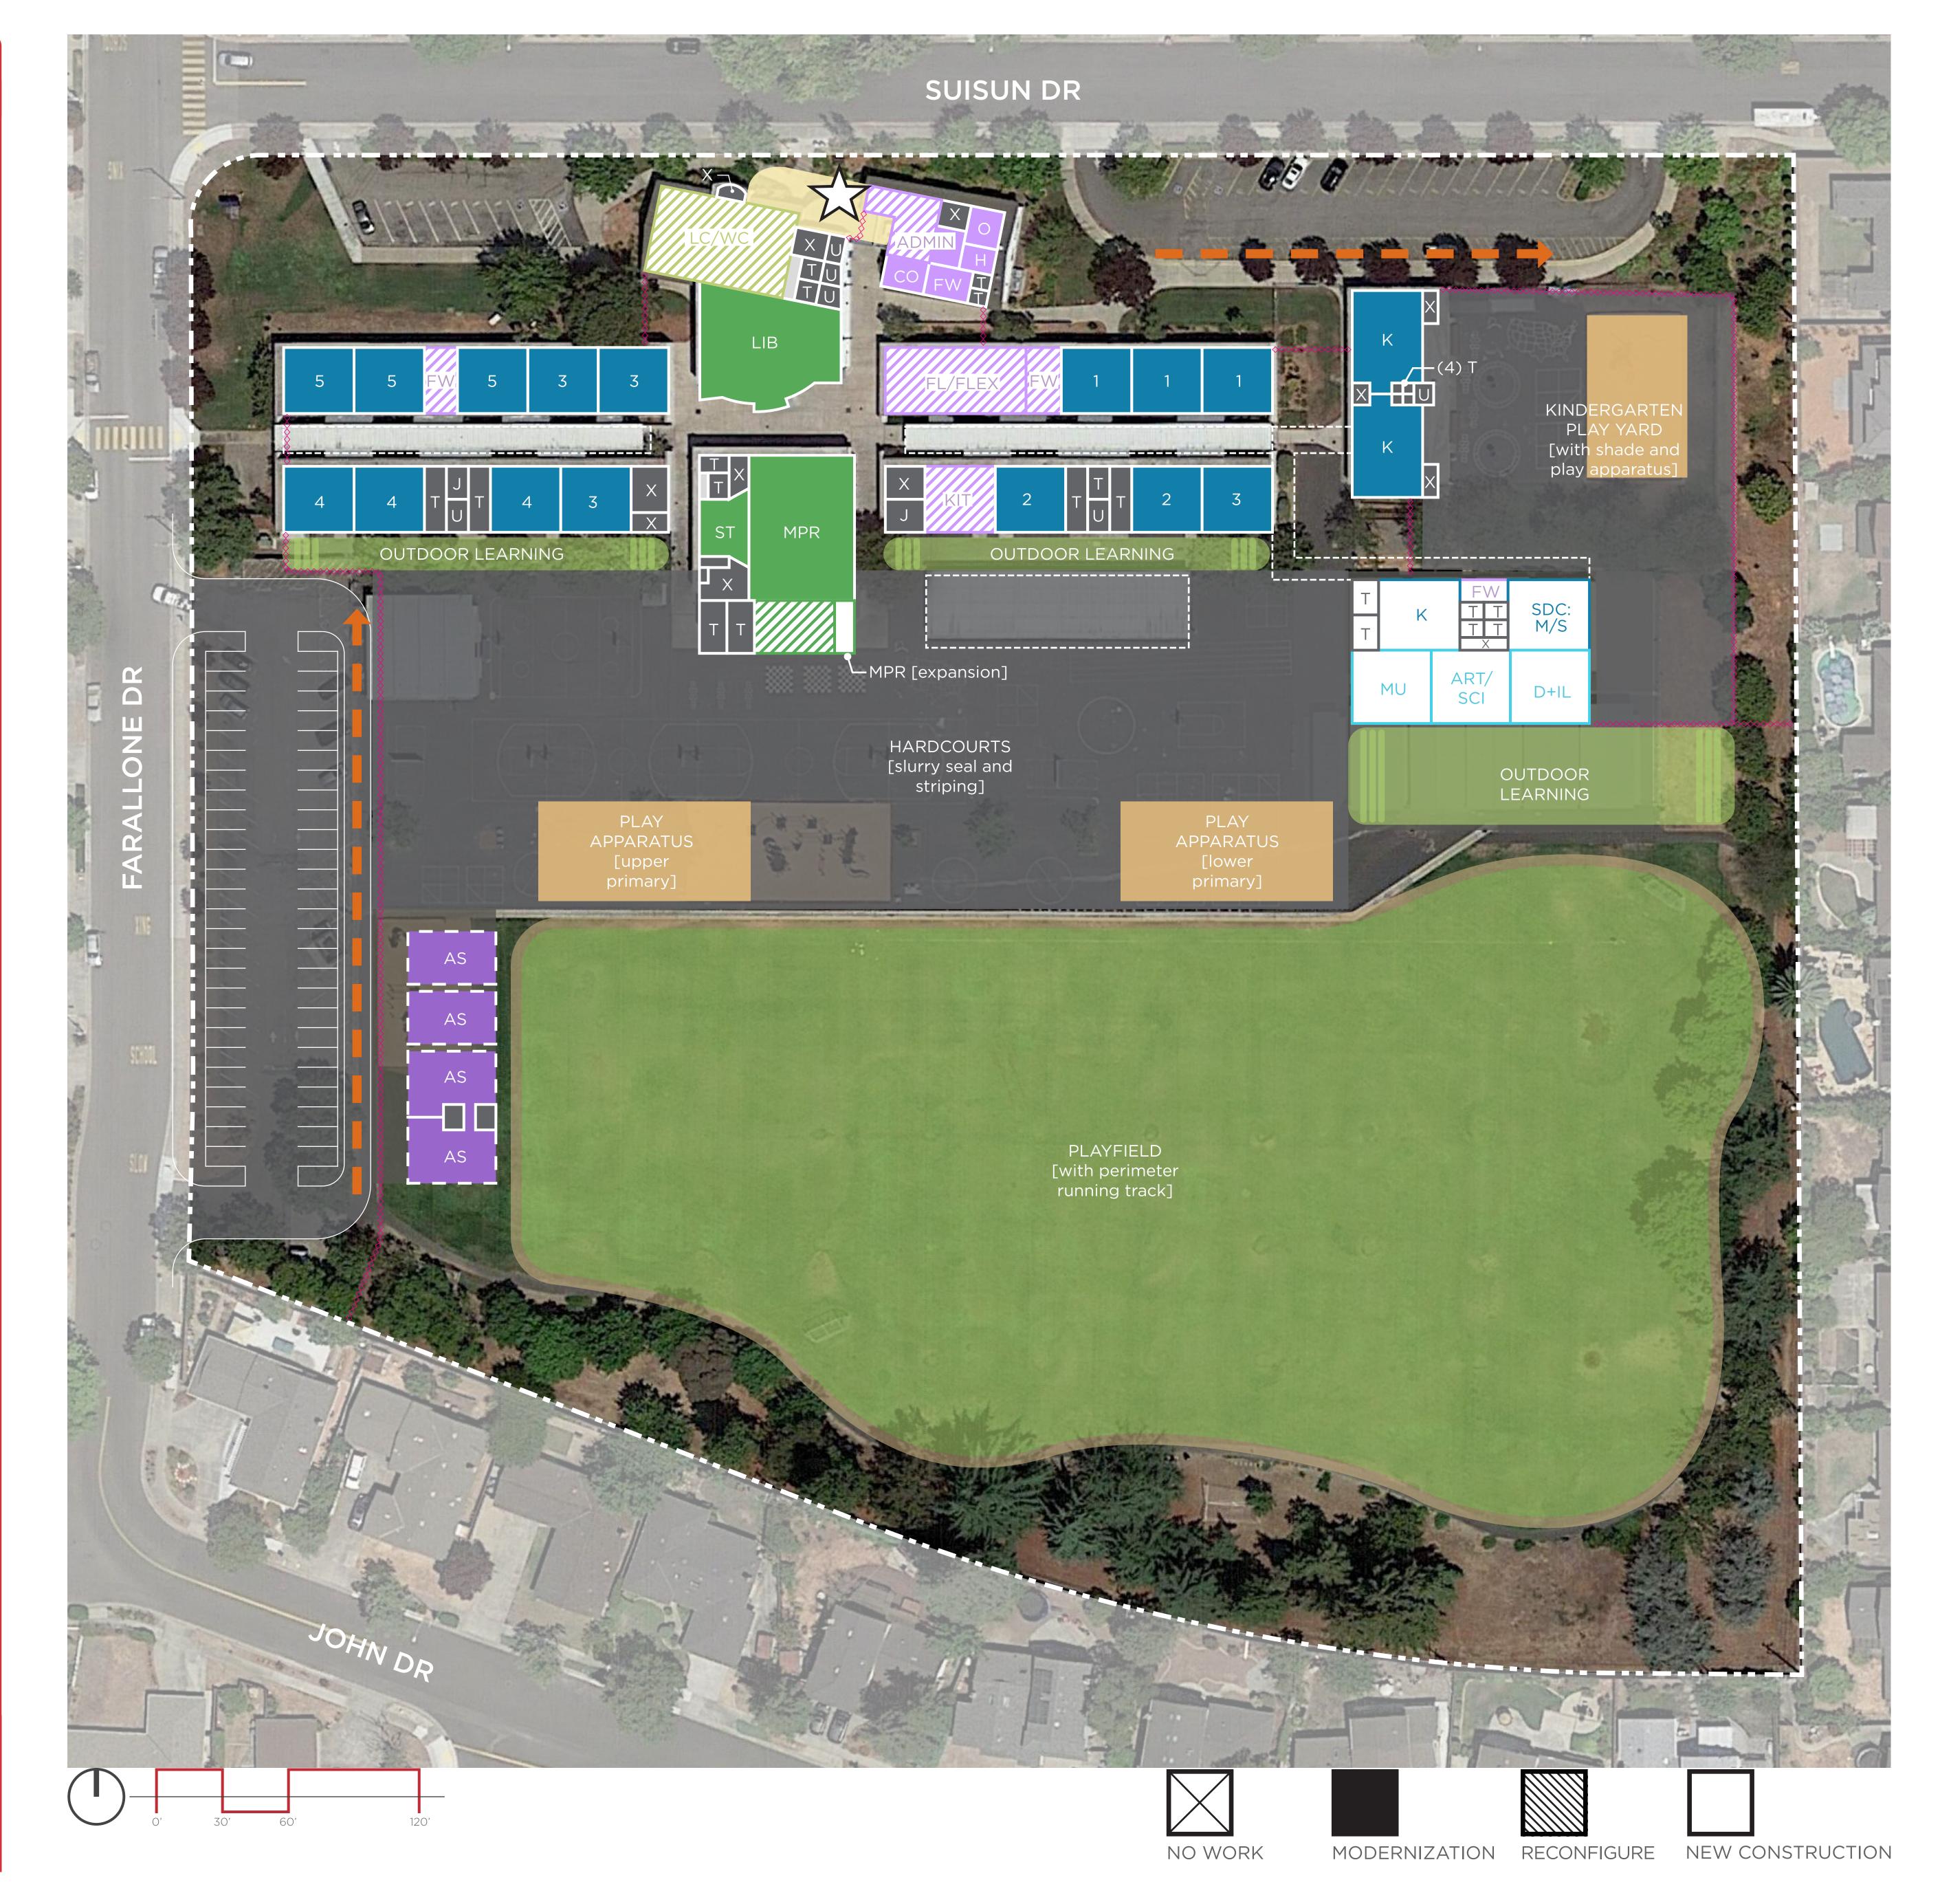

# PROP

# Classrooms, CR

Indicates Grade Level

Preschool

Transitional Kindergarten

Kindergarten

Cupertino Language Immersion Program

SDC Special Education

M/M Mild/Moderate M/S Moderate/Severe

TSDC Therapeutic SDC

## **Electives / Labs**

ART/SCI Art and Science Design and Innovation Lab

MU Music

### **Student Services**

Learning Center Wellness Center

### **Shared Spaces**

Student Leadership Collaboration Space

Guided Learning Center (assembly)

Library

Stage

# Admin / Faculty

Administration Spaces

Faculty Lounge Faculty Workroom

Health Room

Kitchen / Servery

FLEX Flex Lab / Professional Development

PTA Parent Volunteer Room

SSITS School Site IT Specialist Office

# Other

AS After School Care

# **Support Services**

Utility Storage Janitor Elevator Toilets

LS - Lunch Shelter

Portable Classrooms

Entry Plaza

Outdoor Learning/ Playfields

New Fencing with Gates

### **Teaching Stations:**

PS (Preschool)
TK / Kindergarten
Grades 1-5
SDC mild/mod
SDC mod/sev
Sub-Total:

Additional Spaces:
Learning Center (2 TS eq.)
Wellness Center (0.5 TS eq.)
Electives (MU, SCI/ART) Design & Innovation Lab