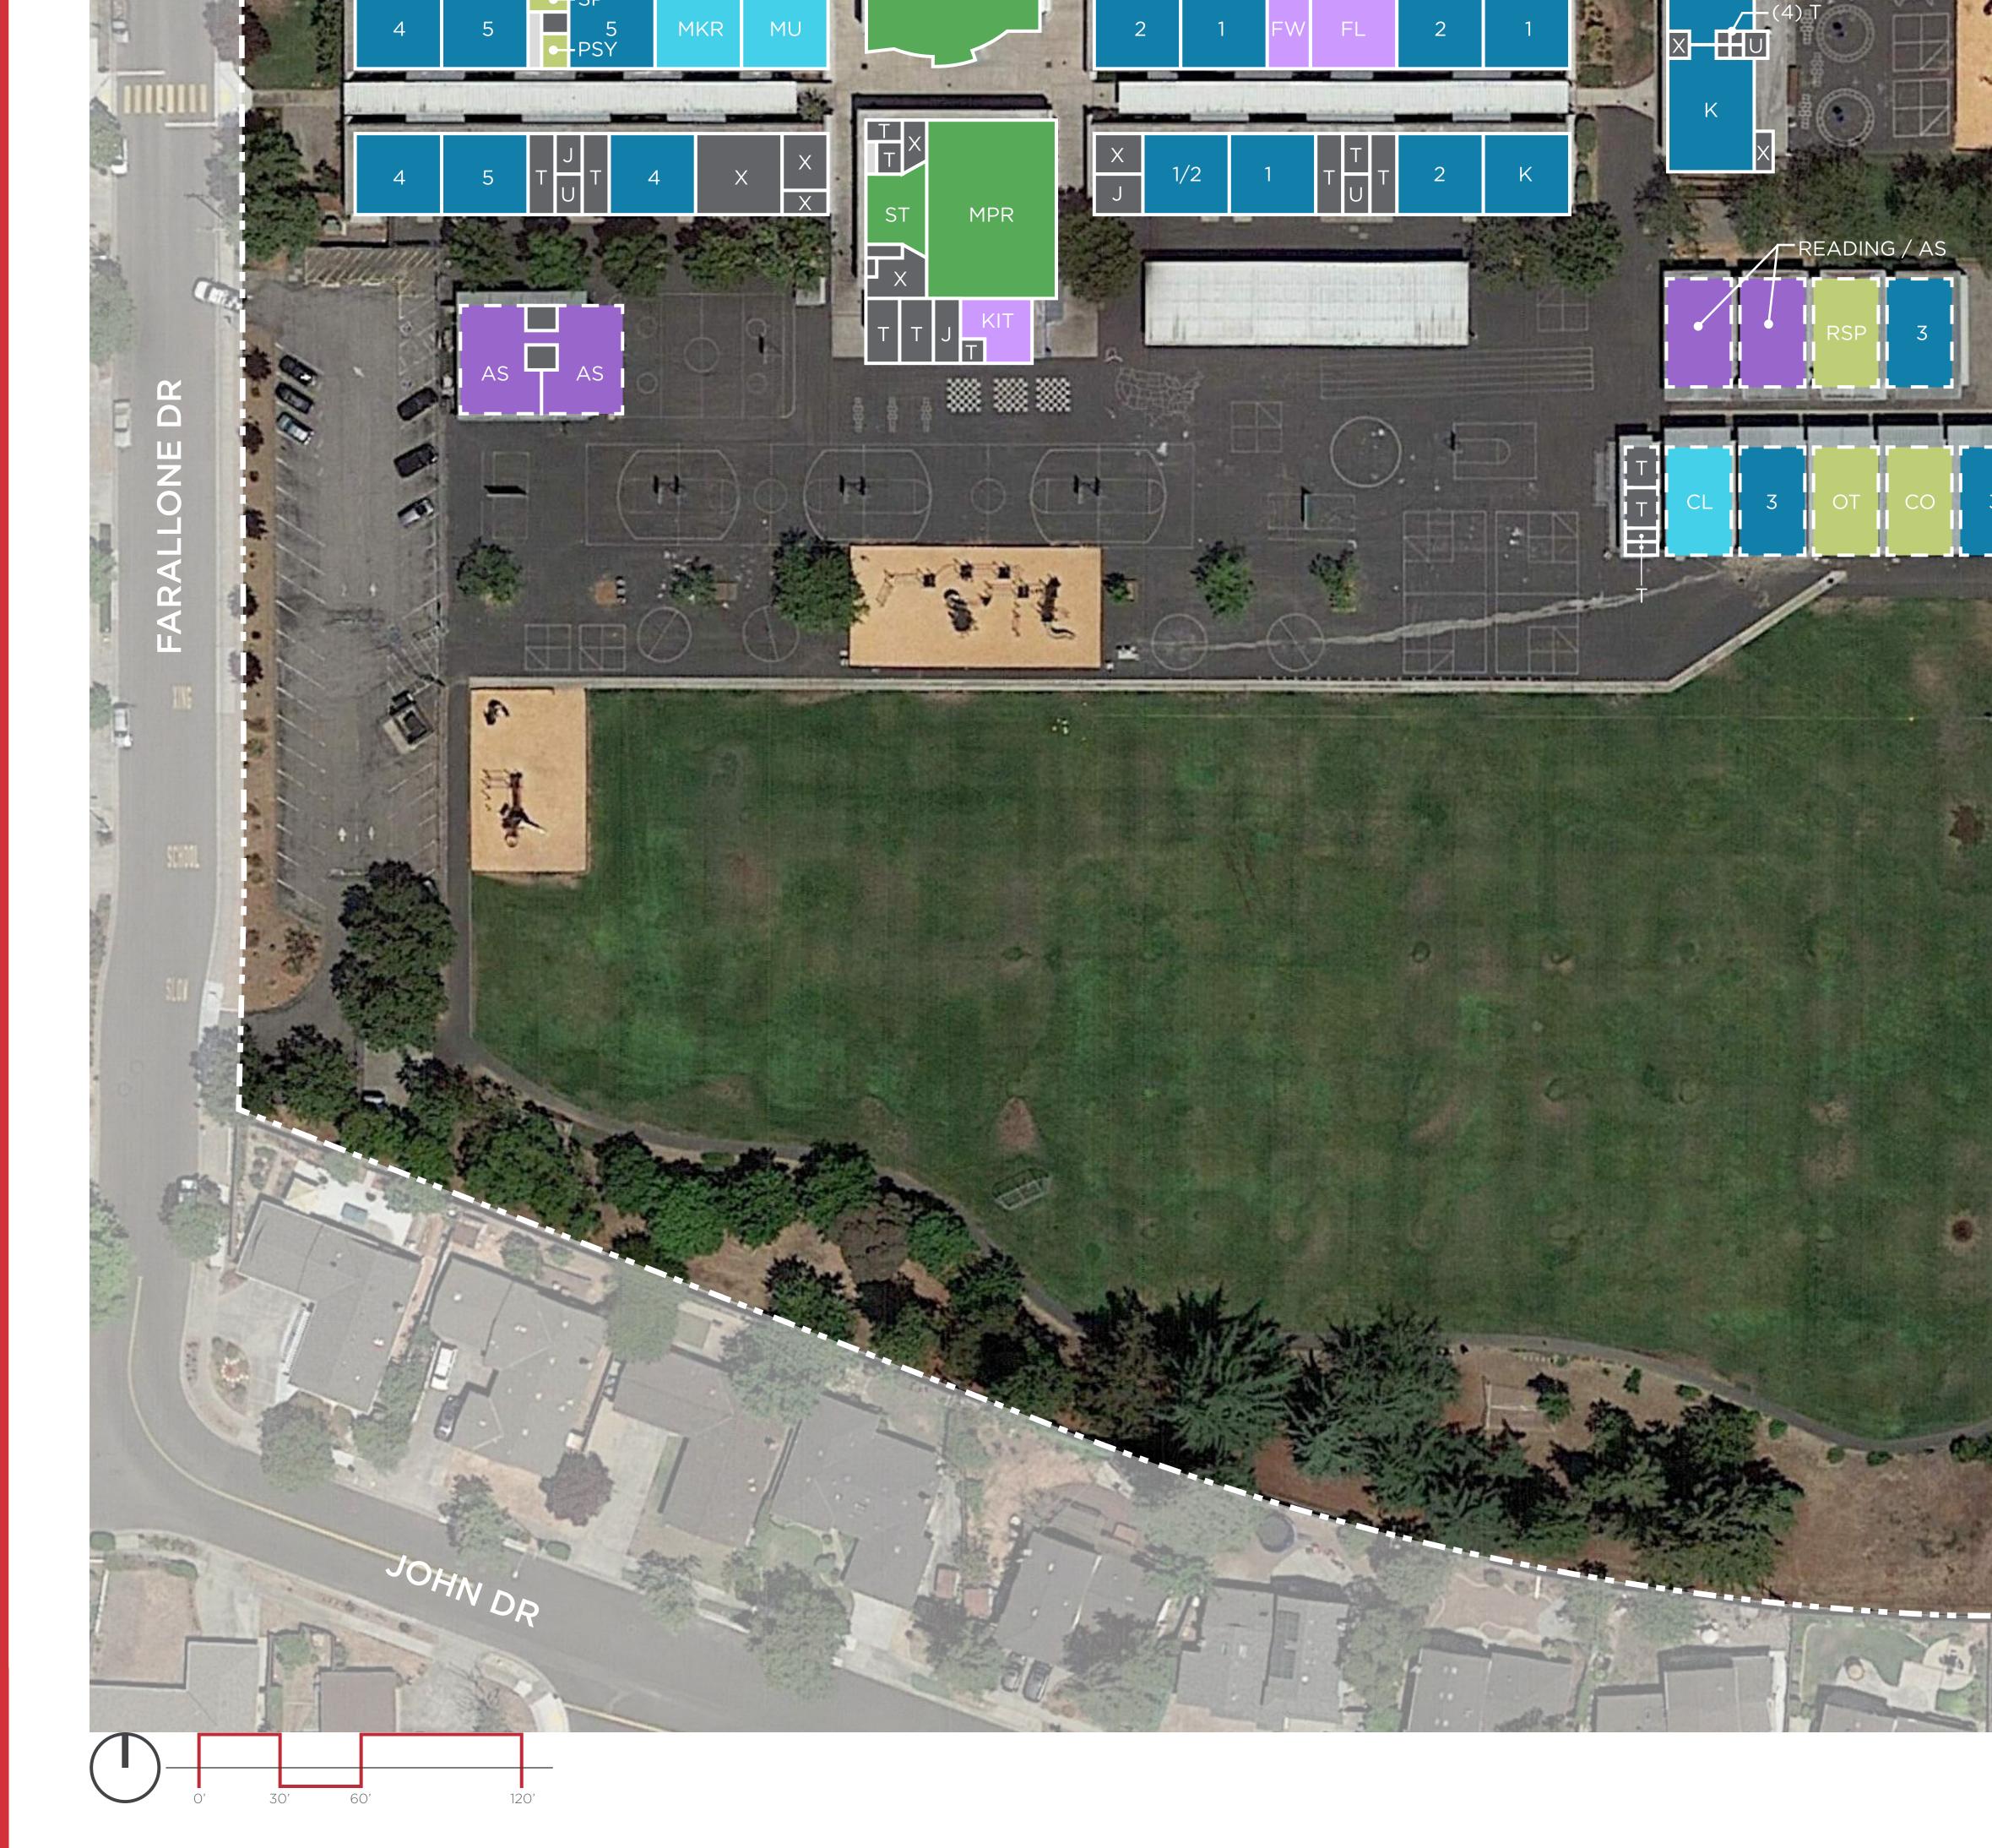

# HON SCHOOL STATES OF THE STATE

LIB

SUISUN DR

# Classrooms, CR

| #  | Indicates | Grade |       |
|----|-----------|-------|-------|
| ++ | marcates  | Grade | Level |

PS Preschool

TK Transitional Kindergarten

K Kindergarten

CLIP Cupertino Language Immersion Program

CLIP Cupertino Language SDC Special Education

M/M Mild/Moderate

M/S Moderate/Severe

TSDC Therapeutic SDC

# **Electives / Labs**

ART Art Room

CL Computer Lab

R Drama

MKR Maker / STEAM / Innovation Lab / Think Tank

MU Music

### **Student Services**

CAP Comprehensive Autism Program

CO Counselor

LC Learning Center RSP Resource Specialist

PSY Psychologist

WC Wellness Center

OT Occupational Therapy

# Shared Spaces

ASB Student Leadership

FLEX Flex Lab

GLC Guided Learning Center

LIB Library ST Stage

## Admin / Faculty

CO Conference

FL Faculty Lounge

FW Faculty Workroom

H Health Room

KIT Kitchen

Main Office / Front Desk

FLEX Flex Lab / Professional Development

PTA Parent Volunteer Room

SSITS School Site IT Specialist Office

## Other

AS After School Care

# **Support Services**

Kiln

Storage
Toilets

J Utility

Janitor

Drop-Off LS - Lunch Shelter

| Teaching Stations: PS (Preschool) TK (Transitional Kinder) Kindergarten Grades 1-5 SDC mild/mod SDC mod/sev Sub-Total: | 0<br>0<br>3<br>16<br>0<br>0 |
|------------------------------------------------------------------------------------------------------------------------|-----------------------------|
| Additional Spaces:                                                                                                     | 0                           |
| Electives (MU, SCI, ART)                                                                                               | 2                           |
| Maker Space                                                                                                            | 1                           |
| Computer Lab  Total:                                                                                                   | <u></u><br>24               |