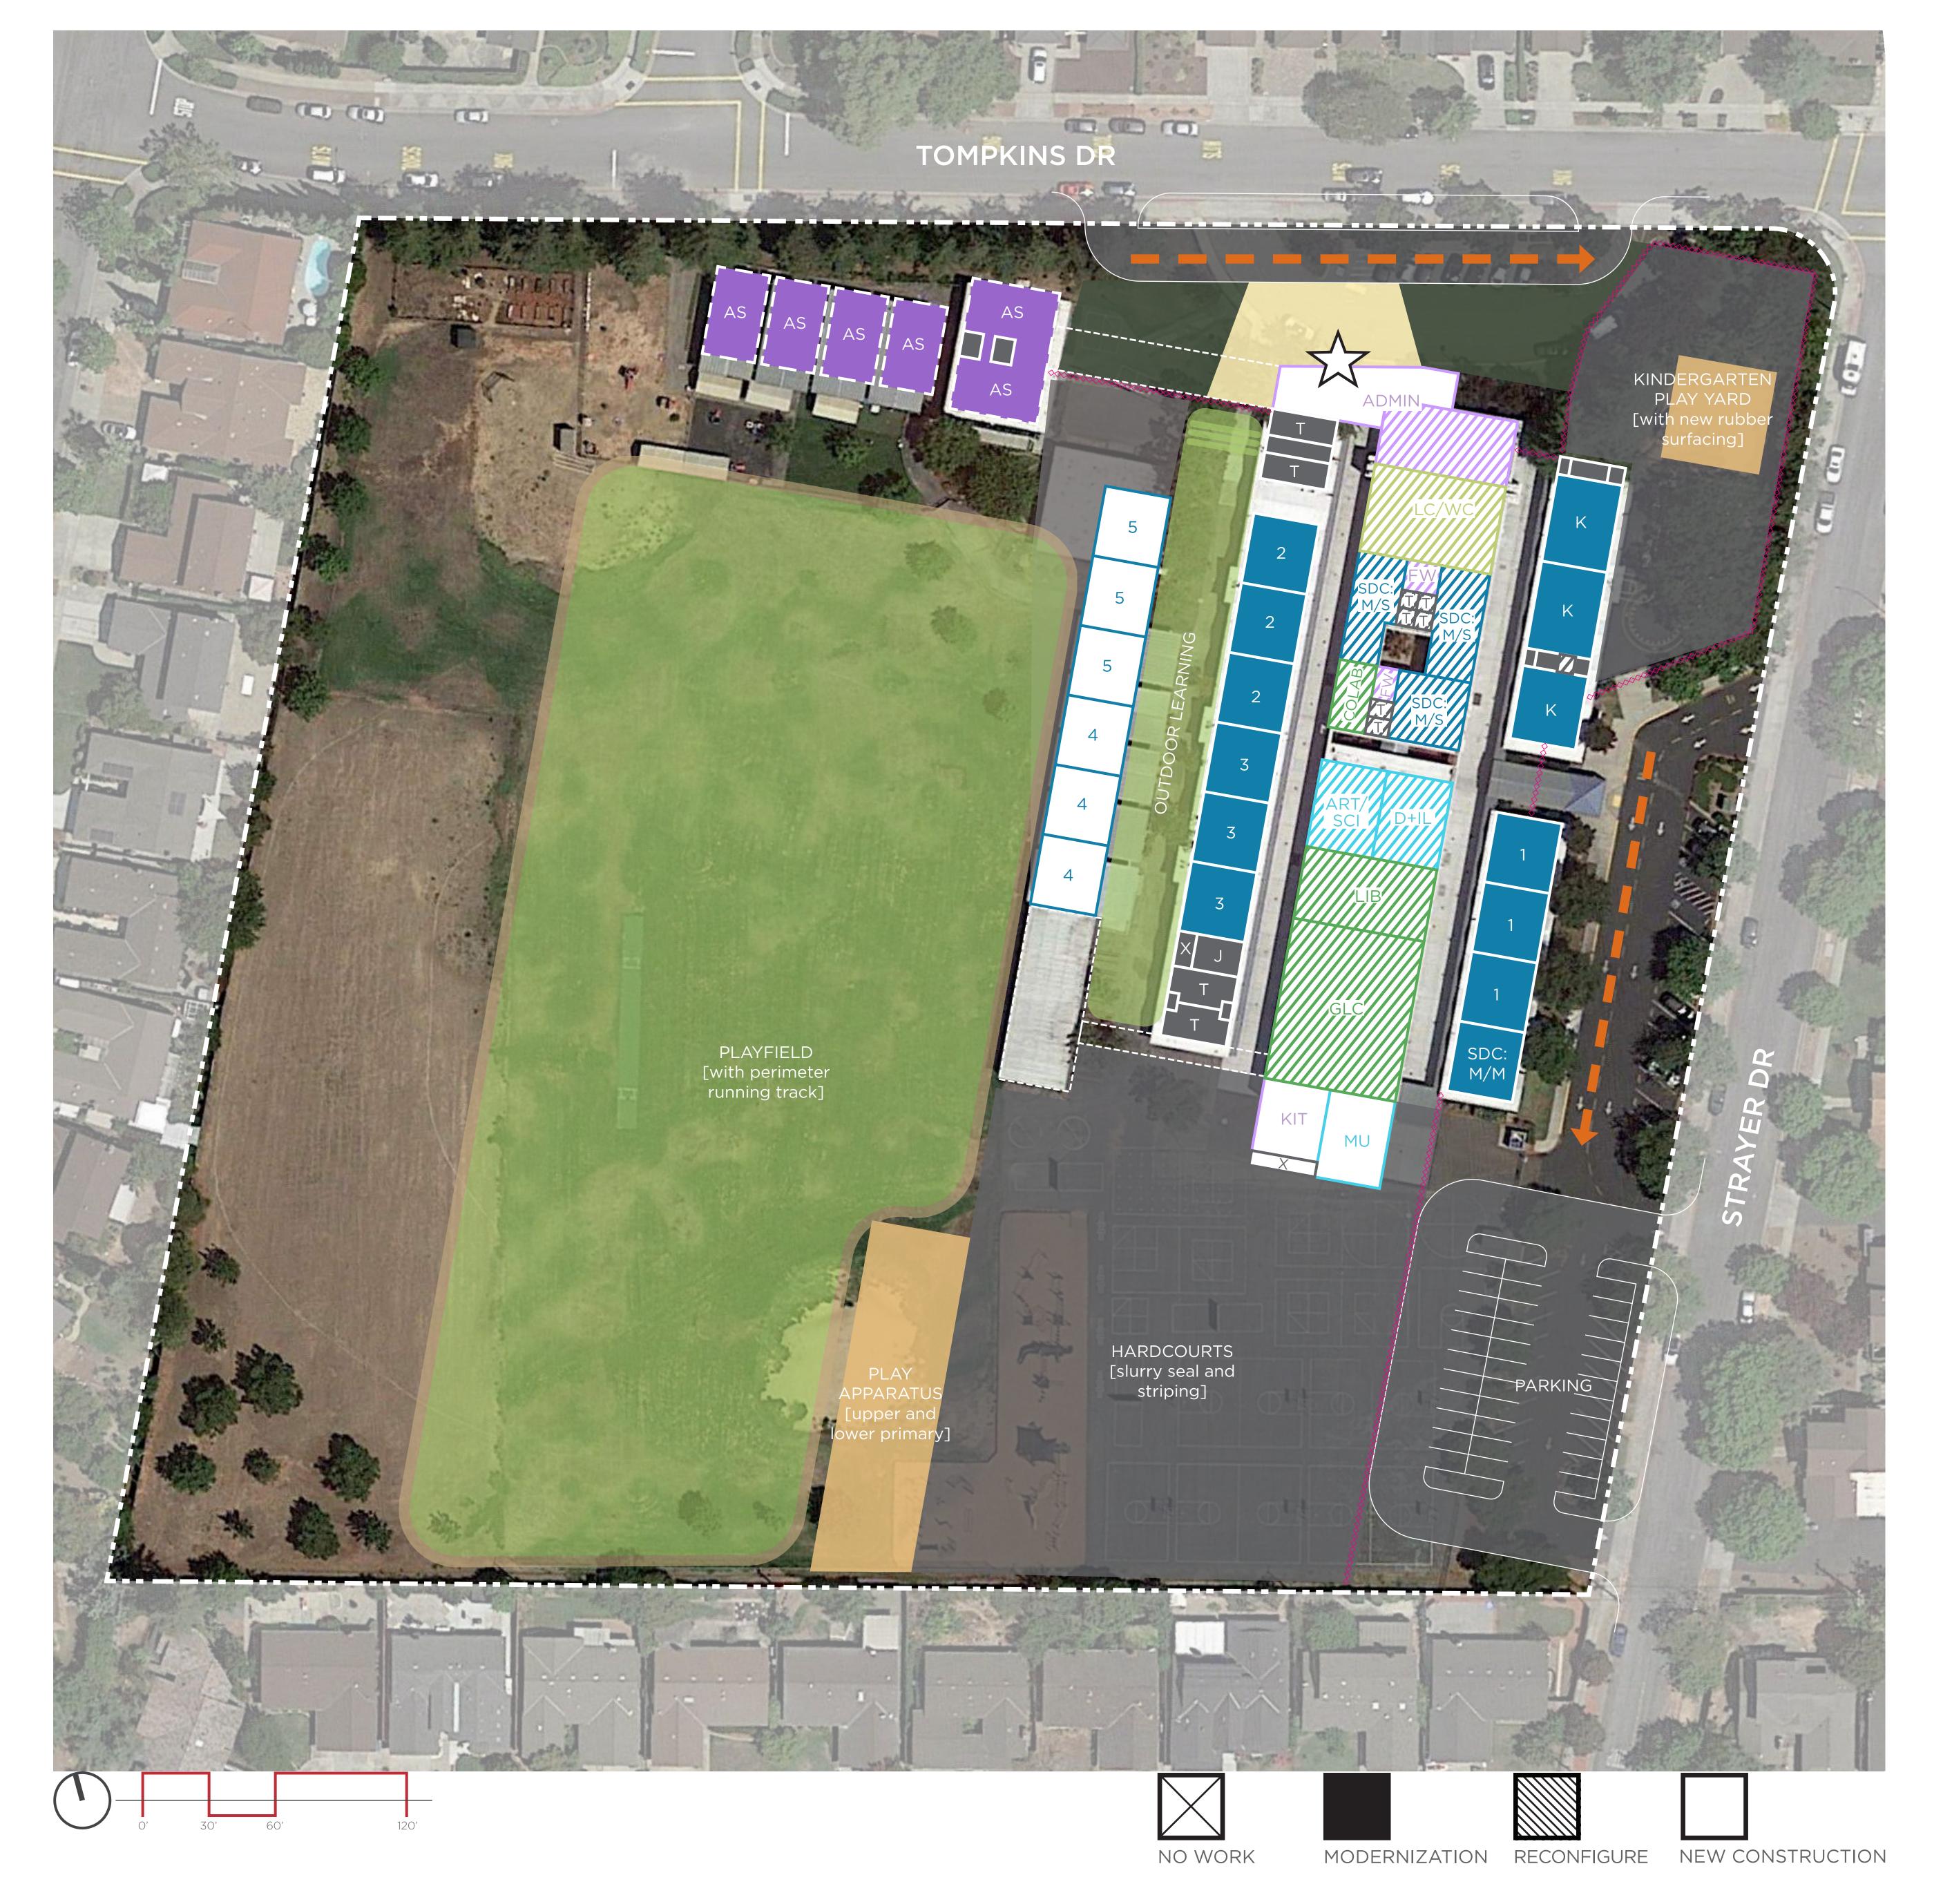

# Classrooms, CR

| # | Indicates | Grade       | Leve |
|---|-----------|-------------|------|
|   |           | 0 . 0. 0. 0 |      |

Preschool

Transitional Kindergarten

Kindergarten

CLIP Cupertino Language Immersion Program

SDC Special Education

M/M Mild/Moderate

M/S Moderate/Severe

TSDC Therapeutic SDC

## **Electives / Labs**

ART/SCI Art and Science Design and Innovation Lab

MU Music

**Student Services** 

Learning Center WC Wellness Center

### **Shared Spaces**

Student Leadership Collaboration Space

Guided Learning Center (assembly)

Library

Stage

### Admin / Faculty

Administration Spaces

Faculty Lounge Faculty Workroom Health Room

Kitchen / Servery

FLEX Flex Lab / Professional Development

PTA Parent Volunteer Room

SSITS School Site IT Specialist Office

# Other

AS After School Care

# **Support Services**

Utility Storage Janitor Elevator Toilets

LS - Lunch Shelter

Portable Classrooms

Outdoor Learning/ Playfields

New Fencing with Gates

### **Teaching Stations:**

PS (Preschool) TK / Kindergarten Grades 1-5 SDC mild/mod SDC mod/sev **Sub-Total:** 22

**Additional Spaces:** Learning Center (2 TS eq.) Wellness Center (0.5 TS eq.) Electives (MU, SCI/ART) Design & Innovation Lab

Total: **27** 