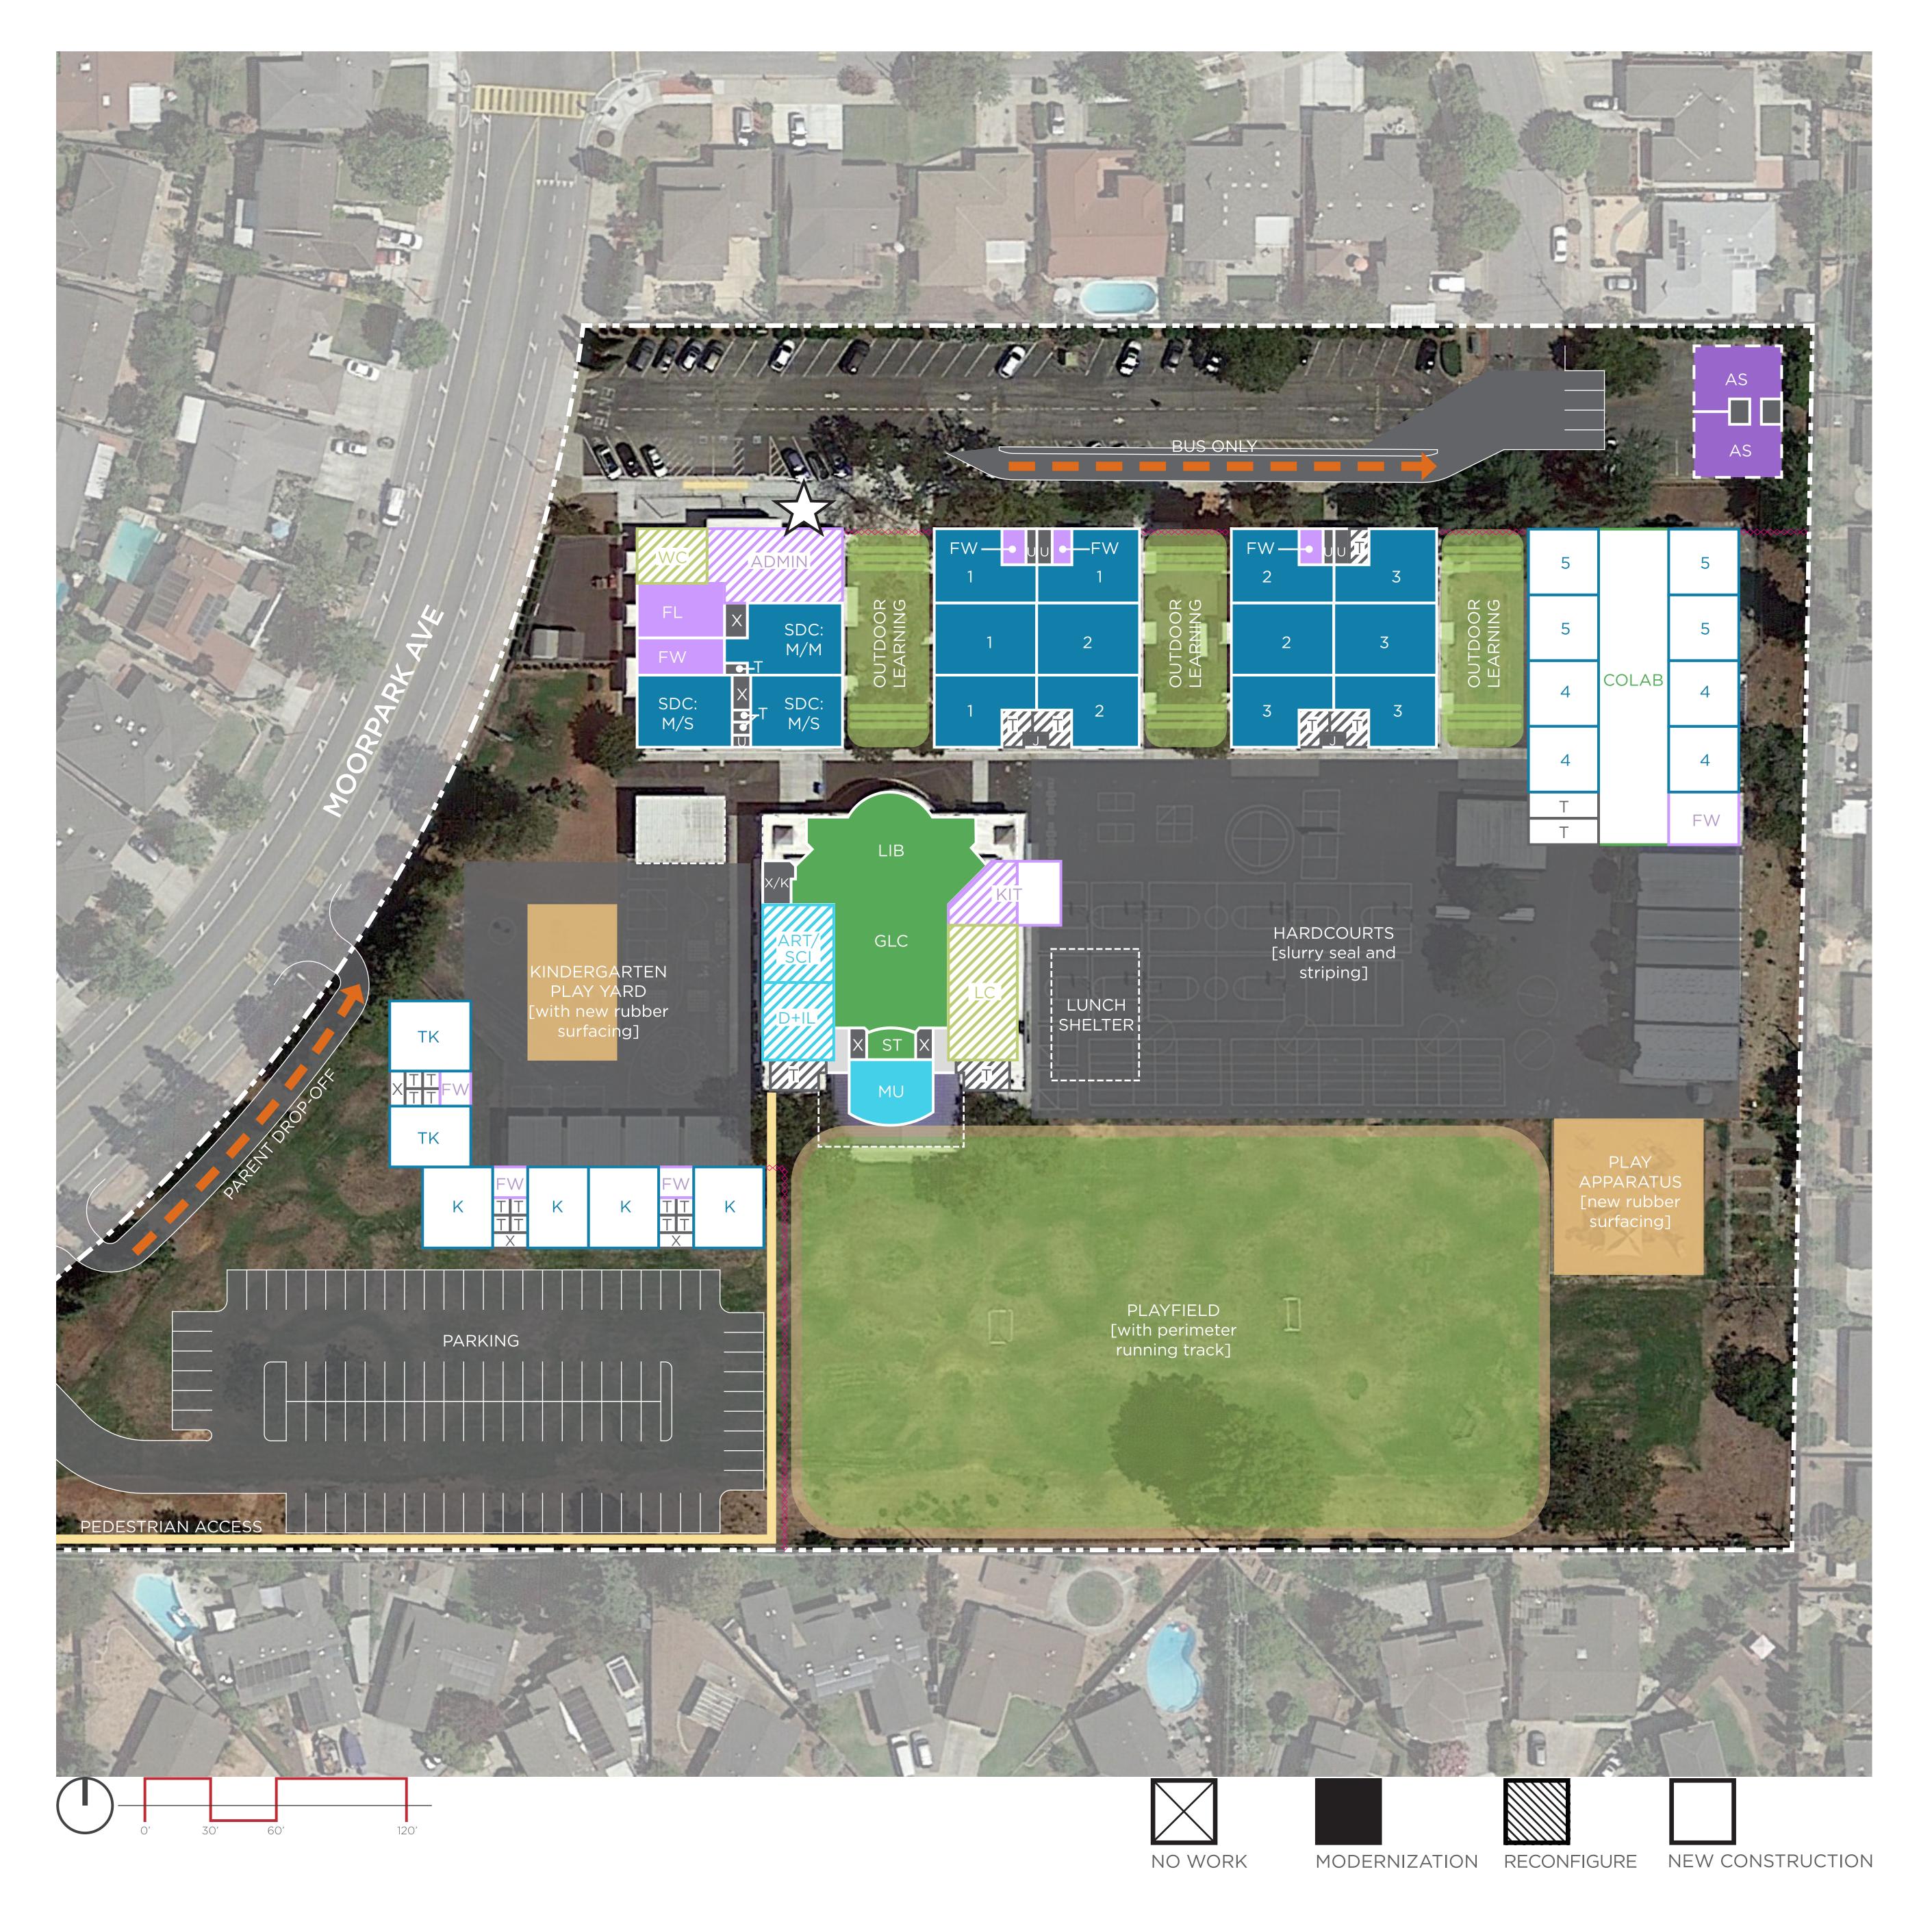

# Ш

# Classrooms, CR

Indicates Grade Level

Preschool

Transitional Kindergarten

Kindergarten

CLIP Cupertino Language Immersion Program

SDC Special Education M/M Mild/Moderate M/S Moderate/Severe

TSDC Therapeutic SDC

### **Electives / Labs**

ART/SCI Art and Science Design and Innovation Lab

MU Music

## **Student Services**

Learning Center Wellness Center

### **Shared Spaces**

Student Leadership Collaboration Space

Guided Learning Center (assembly)

LIB Library

Stage

# Admin / Faculty

Administration Spaces

Faculty Lounge Faculty Workroom Health Room

Kitchen / Servery FLEX Flex Lab / Professional Development

PTA Parent Volunteer Room

SSITS School Site IT Specialist Office

# Other

AS After School Care

# **Support Services**

| K | Kiln    | U | Utility  |
|---|---------|---|----------|
| J | Janitor | X | Storage  |
| Т | Toilets |   | Elevator |

LS - Lunch Shelter

New Fencing with Gates

## **Teaching Stations:**

| PS (Preschool)    | 0  |
|-------------------|----|
| TK / Kindergarten | 6  |
| Grades 1-5        | 20 |
| SDC mild/mod      | 1  |
| SDC mod/sev       | 2  |
| Sub-Total:        | 29 |

| Additional Spaces:           |    |
|------------------------------|----|
| Learning Center (2 TS eq.)   | 1  |
| Wellness Center (0.5 TS eq.) | 1  |
| Electives (MU, SCI/ART)      | 2  |
| Design & Innovation Lab      | 1  |
| Total:                       | 34 |