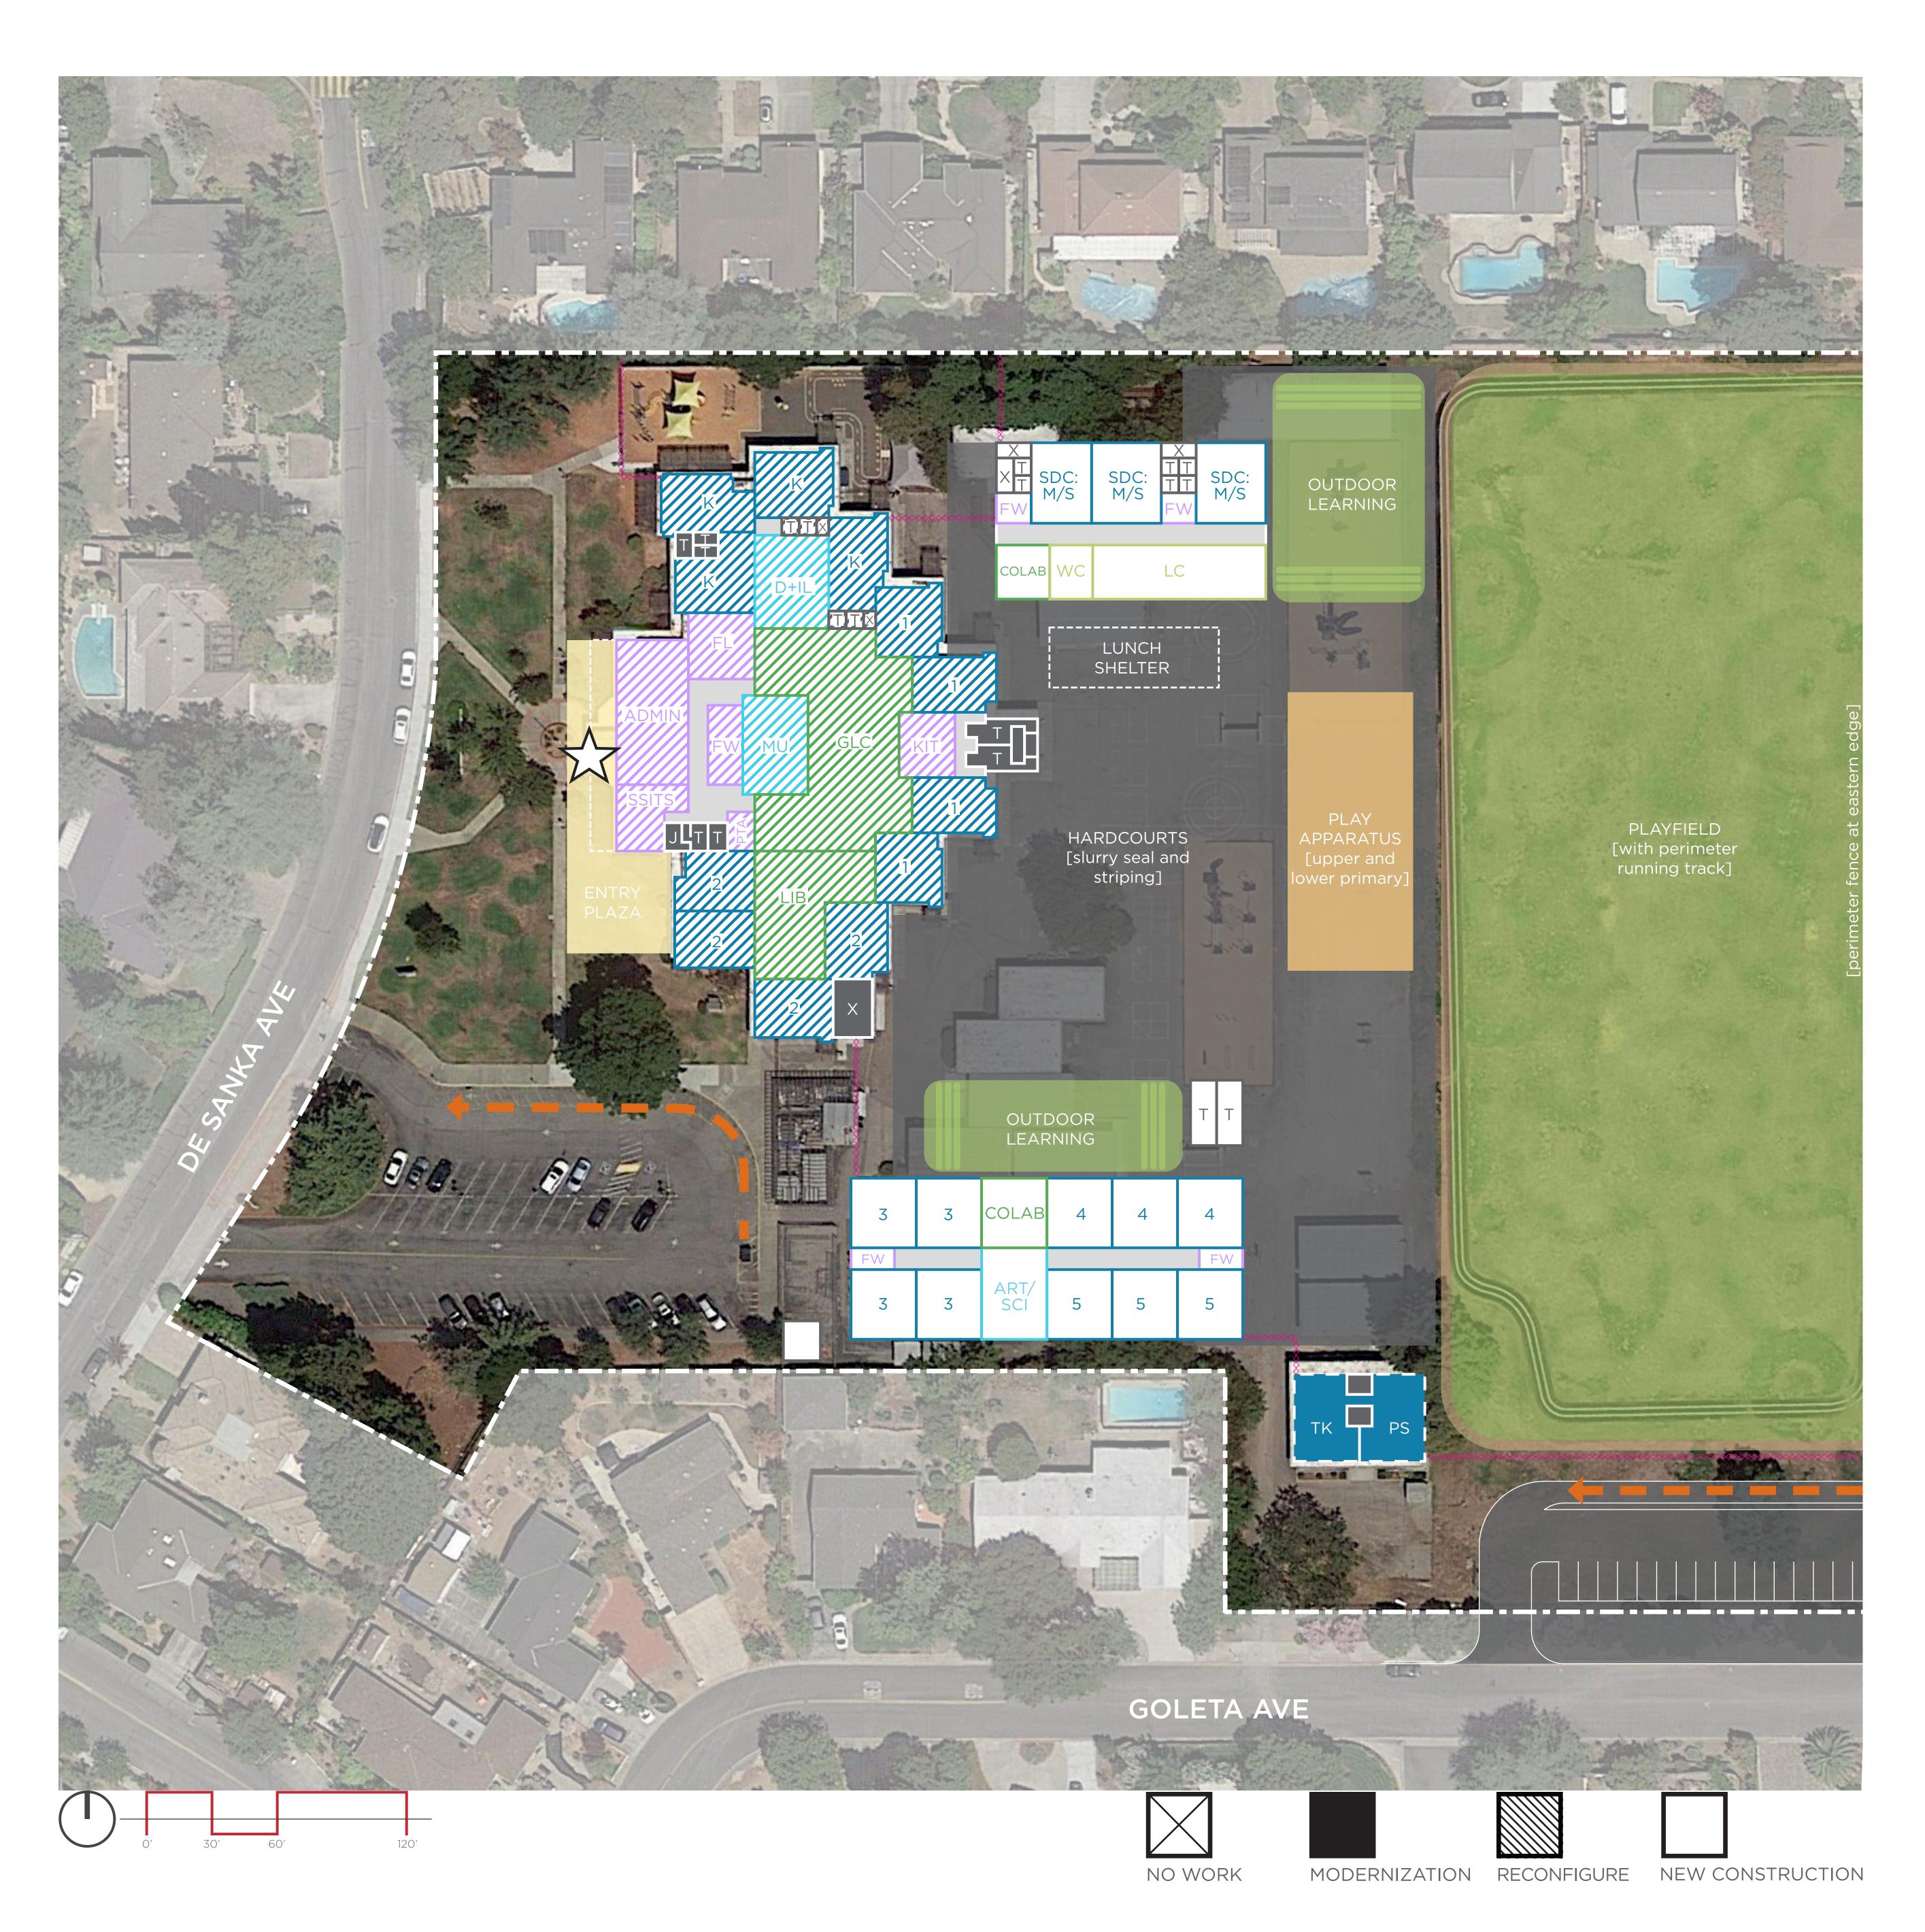

M

# Classrooms, CR

Indicates Grade Level

Preschool

Transitional Kindergarten

Kindergarten

Cupertino Language Immersion Program

SDC Special Education M/M Mild/Moderate

M/S Moderate/Severe

TSDC Therapeutic SDC

## **Electives / Labs**

ART/SCI Art and Science

Design and Innovation Lab

Music

#### **Student Services**

Learning Center Wellness Center

### **Shared Spaces**

Student Leadership Collaboration Space

Guided Learning Center (assembly)

Library

Stage

# Admin / Faculty

Administration Spaces

Faculty Lounge Faculty Workroom Health Room

Kitchen / Servery

FLEX Flex Lab / Professional Development

PTA Parent Volunteer Room

SSITS School Site IT Specialist Office

## Other

AS After School Care

## **Support Services**

Utility Storage Janitor Elevator Toilets

LS - Lunch Shelter

Portable Classrooms

Outdoor Learning/ Entry Plaza Playfields

New Fencing with Gates

**Teaching Stations:** PS (Preschool)
TK / Kindergarten
Grades 1-5
SDC mild/mod
SDC mod/sev
Sub-Total:

Additional Spaces:
Learning Center (2 TS eq.)
Wellness Center (0.5 TS eq.)
Electives (MU, SCI/ART) Design & Innovation Lab

Total: