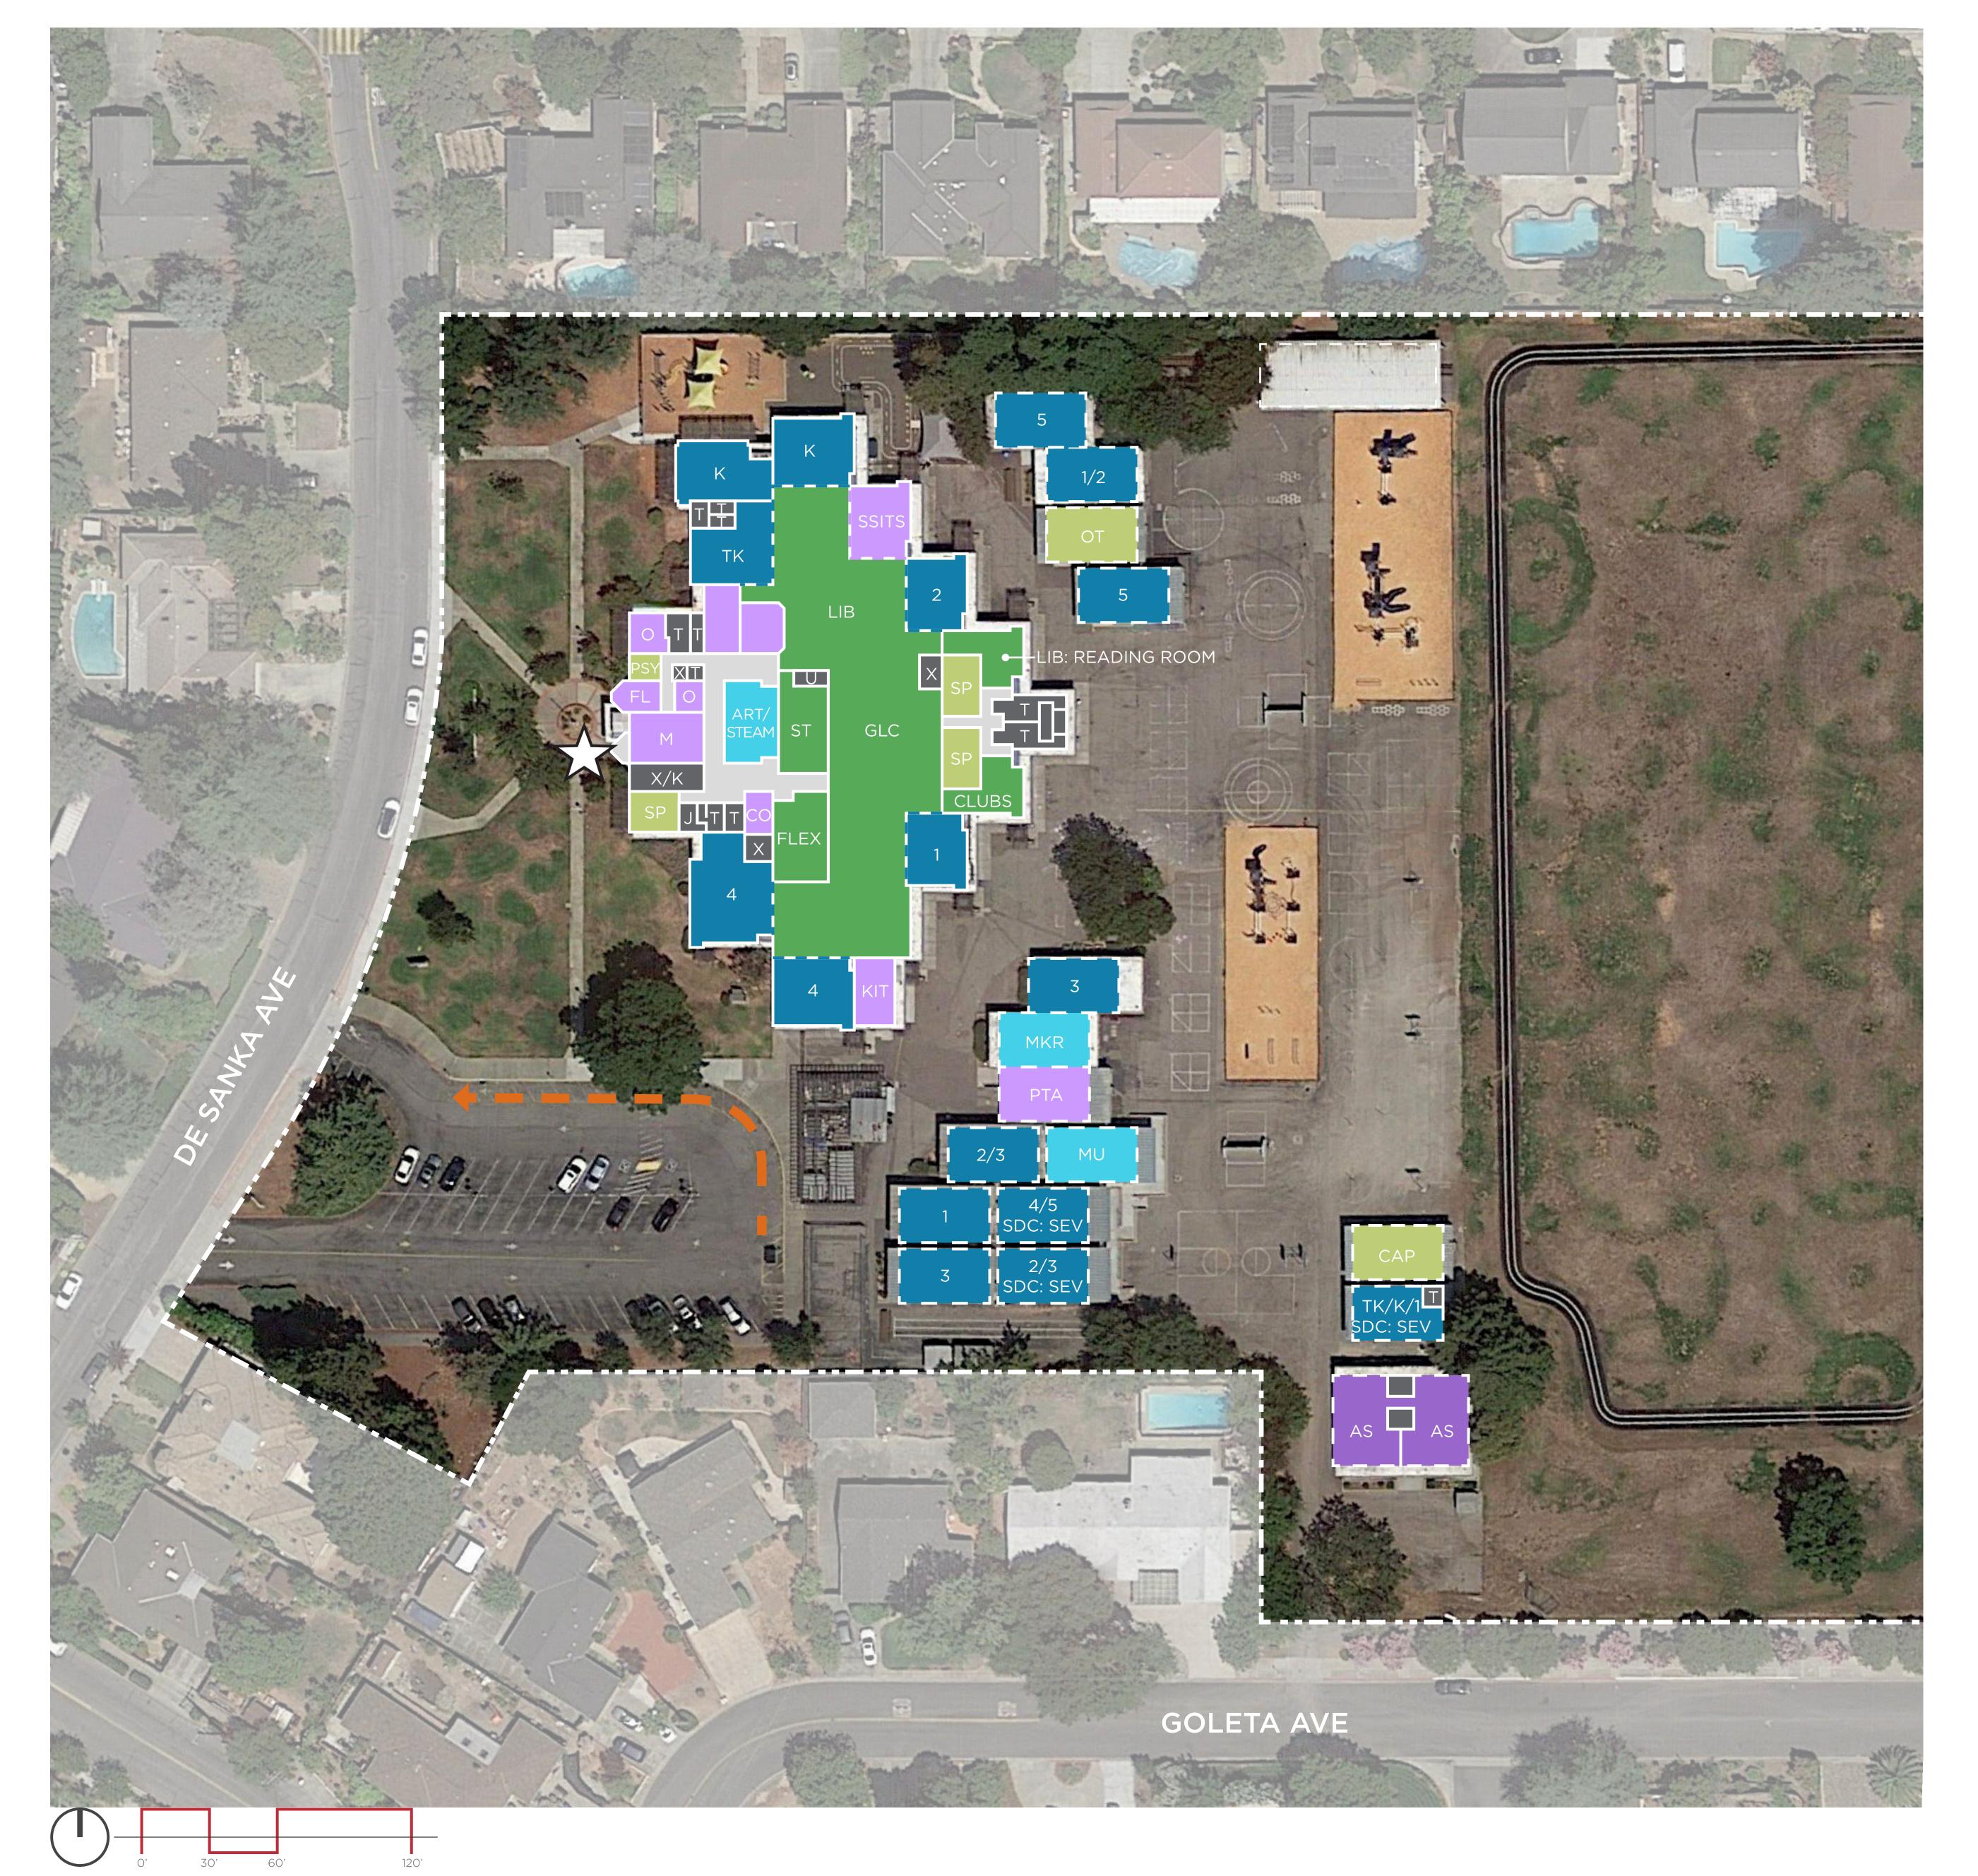

## Classrooms, CR

| #  | Indicates | Grade |       |
|----|-----------|-------|-------|
| ++ | marcates  | Grade | Level |

Preschool

Transitional Kindergarten

Kindergarten

Cupertino Language Immersion Program

SDC Special Education

M/M Mild/Moderate

M/S Moderate/Severe

TSDC Therapeutic SDC

#### **Electives / Labs**

ART Art Room

Computer Lab

MKR Maker / STEAM / Innovation Lab / Think Tank

MU Music

#### **Student Services**

CAP Comprehensive Autism Program

Counselor

Learning Center

Resource Specialist

Psychologist

Wellness Center

Occupational Therapy

# **Shared Spaces**

ASB Student Leadership

FLEX Flex Lab

GLC Guided Learning Center

Library Stage

# **Admin / Faculty**

Conference

Faculty Lounge

Faculty Workroom Health Room

Kitchen

Main Office / Front Desk

FLEX Flex Lab / Professional Development

PTA Parent Volunteer Room

SSITS School Site IT Specialist Office

## Other

AS After School Care

## **Support Services**

Kiln

Storage

Toilets

Utility Janitor

Drop-Off

| Teaching Stations: PS (Preschool) TK (Transitional Kinder) Kindergarten Grades 1-5 SDC mild/mod SDC mod/sev | O<br>1<br>2<br>11<br>O<br>3 |
|-------------------------------------------------------------------------------------------------------------|-----------------------------|
| Sub-Total:                                                                                                  | 17                          |
| Additional Spaces:                                                                                          | 1                           |
| Electives (MU, SCI, ART)                                                                                    | 2                           |
| Maker Space                                                                                                 | 1                           |
| <u>Computer Lab</u>                                                                                         | 0                           |
| Total:                                                                                                      | 21                          |